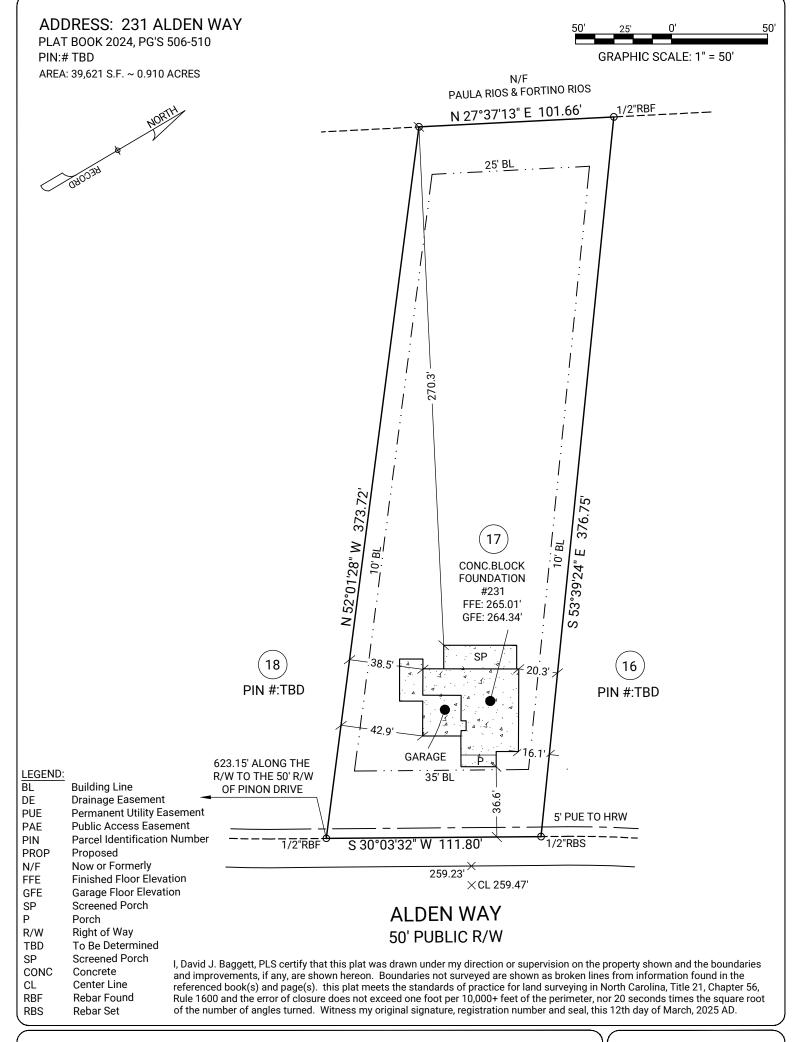

## BUILDING SETBACKS:

Front: 35'
Rear: 25'
Side: 10'
Corner:

SUB: Campbell Ridge

**LOT**: 17

Angier, Harnett County, North Carolina

## **FOUNDATION LOCATION FOR:**

DRB GROUP OF NORTH CAROLINA, LLC.

PLAT DATE: 03/12/2025 FIELD WORK DATE: 03/11/2025 20250209564 DRB\_RAL FC: JB

Corporate Headquarters: 1735 North Brown Road, Suite 400 Lawrenceville, GA 30043 866.637.1048 FIRM LICENSE: F-1461