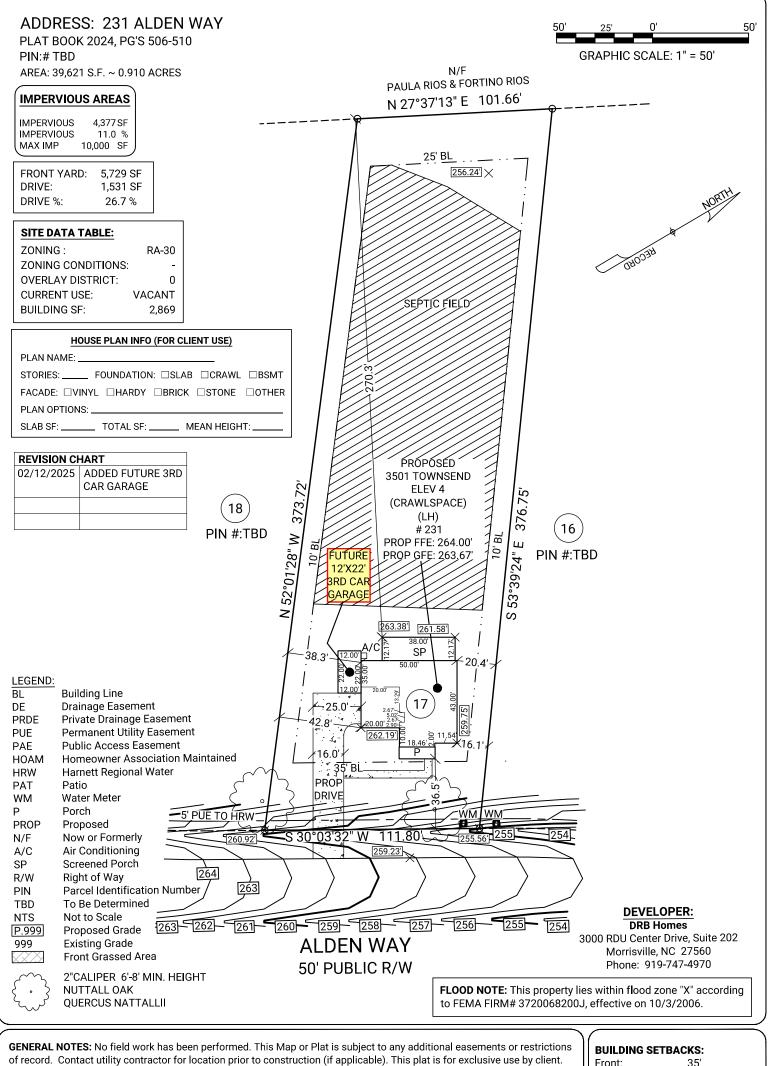

**GENERAL NOTES:** No field work has been performed. This Map or Plat is subject to any additional easements or restrictions of record. Contact utility contractor for location prior to construction (if applicable). This plat is for exclusive use by client. Use by third parties is at their own risk. Dimensions from house to property lines should not be used to establish fences. City sidewalks, driveway approaches, and other improvements inside the city's right of way are provided for demonstration purposes only. consult the development plans for actual construction. This plat has been calculated for closure and is found to be accurate within one foot in 10,000+ feet.

Front: 35'
Rear: 25'
Side: 10'
Corner: 20'

## SUB: Campbell Ridge

**LOT:** 17

Angier, Harnett County, North Carolina

## SITE PLAN FOR:

DRB GROUP OF NORTH CAROLINA, LLC.

PLAT DATE: 02/12/2025 20250204153 FC: N/A

Corporate Headquarters: 1735 North Brown Road, Suite 400 Lawrenceville, GA 30043 866.637.1048 FIRM LICENSE: F-1461