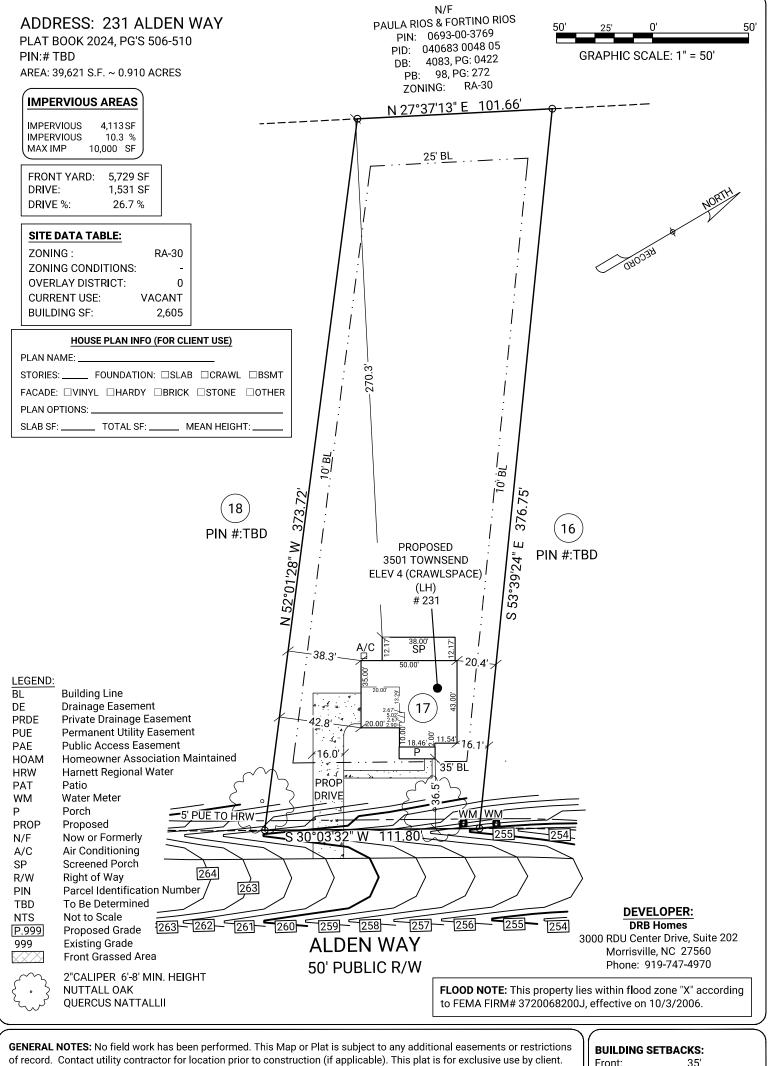

**GENERAL NOTES:** No field work has been performed. This Map or Plat is subject to any additional easements or restrictions of record. Contact utility contractor for location prior to construction (if applicable). This plat is for exclusive use by client. Use by third parties is at their own risk. Dimensions from house to property lines should not be used to establish fences. City sidewalks, driveway approaches, and other improvements inside the city's right of way are provided for demonstration purposes only. consult the development plans for actual construction. This plat has been calculated for closure and is found to be accurate within one foot in 10,000+ feet.

Front: 35'
Rear: 25'
Side: 10'
Corner: 20'

SUB: Campbell Ridge

LOT: 17

Angier, Harnett County, North Carolina

SITE PLAN FOR:

DRB GROUP OF NORTH CAROLINA, LLC.

PLAT DATE: 12/14/2024 20241203500 FC: N/A

Corporate Headquarters: 1735 North Brown Road, Suite 400 Lawrenceville, GA 30043 866.637.1048 FIRM LICENSE: F-1461