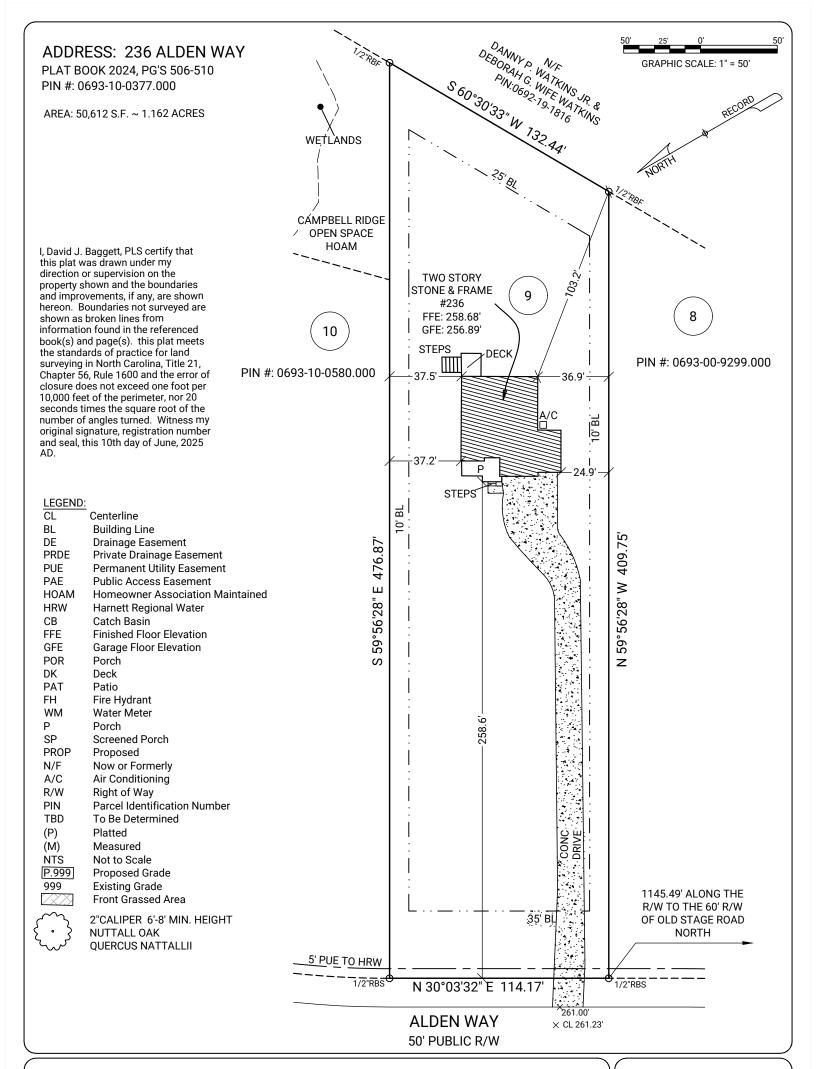

**GENERAL NOTES:** All matters of title are excepted. This Map or Plat is subject to any additional easements or restrictions of record. Contact utility contractor for location prior to construction (if applicable). This plat is for exclusive use by client. Use by third parties is at their own risk. Dimensions from house to property lines should not be used to establish fences. This plat has been calculated for closure and is found to be accurate within one foot in 10,000+ feet. The field data upon which this plat is based has a closure precision of one foot in 10,000+ feet and an angular error of 7 seconds per angle point and was adjusted using the compass rule. Equipment used: Leica TS13 Robotic Total Station.

## **BUILDING SETBACKS:**

Front: 35'
Rear: 25'
Side: 10'
Corner: 20'

## SUB: Campbell Ridge

LOT: 9

Angier, Harnett County, North Carolina

FINAL SURVEY FOR:

DRB GROUP OF NORTH CAROLINA, LLC.

PLAT DATE: 06/10/2025 FIELD WORK DATE: 06/08/2025 20250508506 DRB\_RAL FC: JH

Corporate Headquarters: 1735 North Brown Road, Suite 400 Lawrenceville, GA 30043 866.637.1048 FIRM LICENSE: F-1461