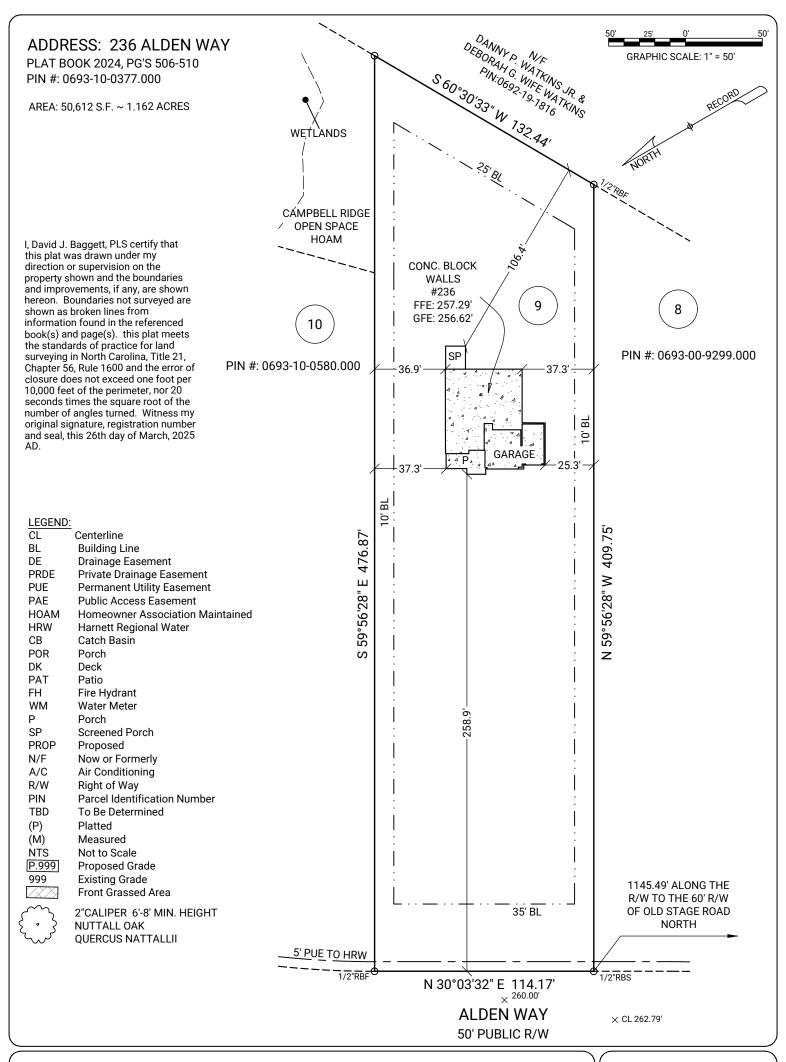

**GENERAL NOTES:** All matters of title are excepted. This Map or Plat is subject to any additional easements or restrictions of record. Contact utility contractor for location prior to construction (if applicable). This plat is for exclusive use by client. Use by third parties is at their own risk. Dimensions from house to property lines should not be used to establish fences. This plat has been calculated for closure and is found to be accurate within one foot in 10,000+ feet. The field data upon which this plat is based has a closure precision of one foot in 10,000+ feet and an angular error of 7 seconds per angle point and was adjusted using the compass rule. Equipment used: Leica TS13 Robotic Total Station.

## **BUILDING SETBACKS:**

Front: 35'
Rear: 25'
Side: 10'
Corner: 20'

## SUB: Campbell Ridge

LOT: 9

Angier, Harnett County, North Carolina FOUNDATION LOCATION FOR:

DRB GROUP OF NORTH CAROLINA, LLC.

PLAT DATE: 03/26/2025 FIELD WORK DATE: 03/25/2025 20250206311 DRB\_RAL FC: JB

Corporate Headquarters: 1735 North Brown Road, Suite 400 Lawrenceville, GA 30043 866.637.1048 FIRM LICENSE: F-1461