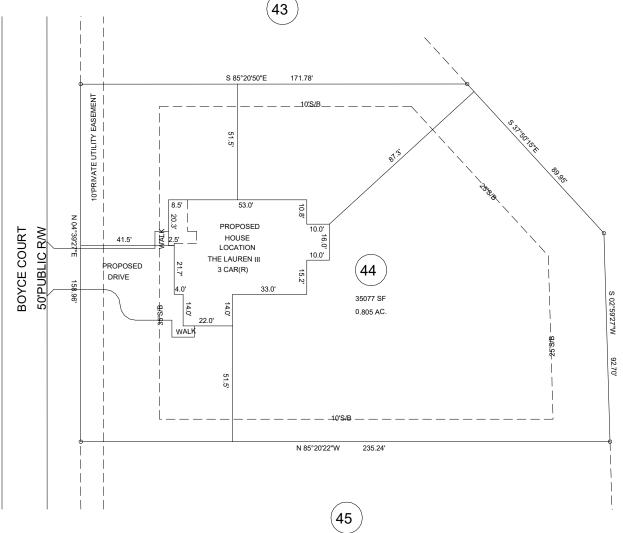

NOTE:THIS PLAT DOES NOT REPRESENT AN ACTUAL FIELD SURVEY.

PROPOSED PLOT PLAN

152 BOYCE COURT, SANFORD NC 27332

|  | SITE  SITE  SITE  ST 1229(MCDOUGAL RD.)                  | WEST PRESERVE SUBDIVISION LOT 44 |          |              | BENNETT SURVEYS,INC.  1662 CLARK RD.,LILLINGTON,N.C. 27546  (910) 893-5252 |                       |     |              | C-1080 |             |
|--|----------------------------------------------------------|----------------------------------|----------|--------------|----------------------------------------------------------------------------|-----------------------|-----|--------------|--------|-------------|
|  |                                                          | TOWNSHIP                         | BARBECUE | COUNTY       | HARNETT                                                                    |                       |     | SURVEYED BY: |        | FIELD BOOK  |
|  |                                                          | STATE: NORTH CAROLINA            |          | DATE:        | DECEMBER 17,2024                                                           | SCALE: 1"=            | 40' | DRAWN BY:    | MRB    | DRAWING NO. |
|  | VICINITY MAP DOLLHOUSE RD. RA-20R WATERSHED DISTRICT N/A |                                  |          | PID#<br>PIN# | 9579-24-0356.000<br>039589 0060 44                                         | CHECKED & CLOSURE BY: |     |              | 24478  |             |

OWNER:LOVE GROVE DEVELOPMENT LLC 350 WAGONER DRIVE. FAYETTEVILLE.NC 28303-4647