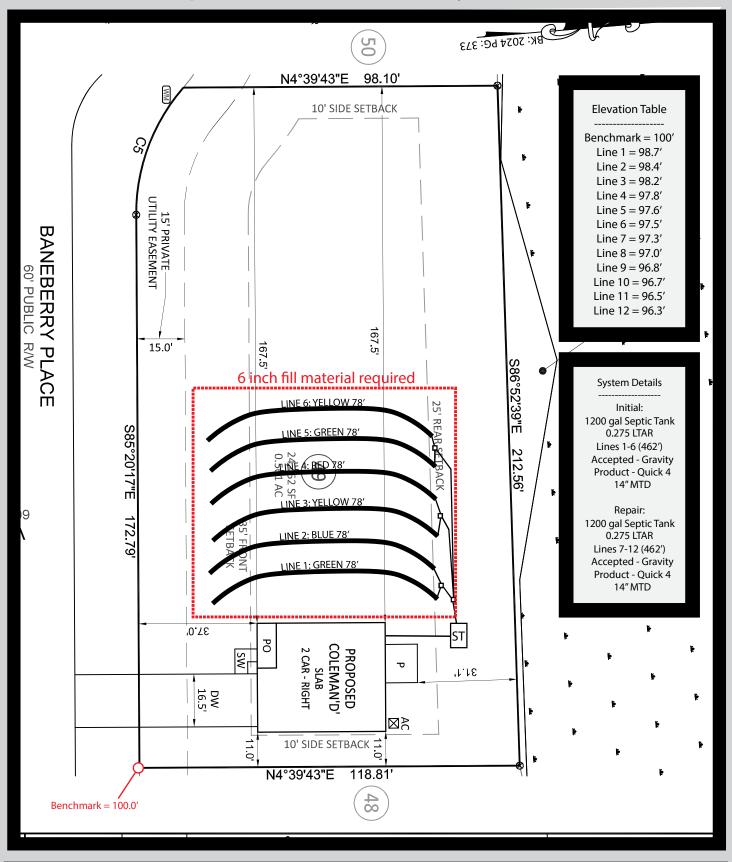

to depth, consistence, structure, soil wetness, landscape, position, wastewater flow and quality.
\*\*Sandy clay loam saprolite can only be used with advanced pretreatment in accordance with 15A NCAC 18E .1200.

HORIZON DEPTH In inches below natural soil surface DEPTH OF FILL RESTRICTIVE HORIZON In inches from land surface

Thickness and depth from land surface

SAPROLITE S(suitable) or U(unsuitable); Evaluation of saprolite shall be by pits.

Inches from land surface to free water or inches from land surface to soil colors with chroma 2 or less - record Munsell color chip designation SOIL WETNESS

CLASSIFICATION S (Suitable) or U (Unsuitable)

Show profile locations and other site features (dimensions, reference or benchmark, and North).

NCDHHS/DPH/EHS/OSWP Revised January 2024

















# SYSTEM DETAIL OVERVIEW

# **Initial System**

| Design Criteria                                     |  |
|-----------------------------------------------------|--|
| Number of bedrooms<br>Design Flow<br>Soil L.T.A.R.  |  |
| System Detail                                       |  |
| Trench Depth<br>Total Trench Length<br>Distribution |  |
| System Components                                   |  |
| Trench Product<br>Septic Tank<br>Effluent Filter    |  |

# Repair System

| Design Criteria                                     |  |
|-----------------------------------------------------|--|
| Number of bedrooms<br>Design Flow<br>Soil L.T.A.R.  |  |
| System Detail                                       |  |
| Trench Depth<br>Total Trench Length<br>Distribution |  |
| System Component