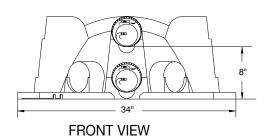

mechanism allows for quick installation
- · Four-foot chambers are easy to handle and install
- · The Quick4 Standard Chamber supports wheel loads of 16,000 lbs/axle with only 12" of cover
- · Certified by the International Association of Plumbing and Mechanical Officials (IAPMO)



#### **MultiPort Endcap Benefits:**

- · Tear-out seals on inlet ports provide a tight fit to the pipe
- Eight molded-in inlets/outlets allow for maximum piping flexibility
- · Eliminates pipe fittings
- Fits on either end of the Quick4 Standard Chamber



#### Quick4® Series

Because installations are faster with Quick4 chambers, you save on heavy equipment operation and labor.

| APPROVED in |  |  |
|-------------|--|--|
|-------------|--|--|



#### **Ouick4 Standard Chamber**







#### MultiPort EndCap







#### **Typical Trench View** -



| Quick4® Standard Chamber Specifications |                                                   |  |  |  |
|-----------------------------------------|---------------------------------------------------|--|--|--|
| Size                                    | 34"W x 53"L x 12"H<br>(864 mm x 1346 mm x 305 mm) |  |  |  |
| Effective Length                        | 48" (1219 mm)                                     |  |  |  |
| Louver Height                           | 8" (203 mm)                                       |  |  |  |
| Storage Capacity                        | 43 gal (163 L)                                    |  |  |  |
| Invert Height                           | 8" (203 mm)                                       |  |  |  |



4 Business Park Road P