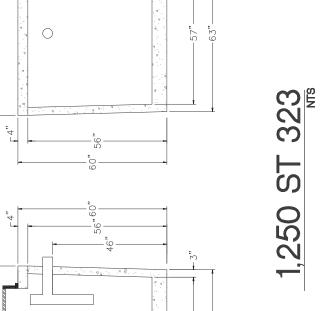

# **Project Details**

| Contact Information                | 1     |
|------------------------------------|-------|
| Table of contents page             | 2     |
| Introduction Letter                |       |
| Common Form                        | 5-13  |
| Site Specifications                |       |
| Soils Evaluation                   | 14-15 |
| Site Plans                         | 16-19 |
| Design Specifications              |       |
| Initial and Repair System Overview | 20    |
| System Components                  |       |
| Septic Tank                        | 21    |
| Filter Specs                       | 22    |
| Nitrification Trench Detail        | 23    |
| Quick 4 Chamber Product            | 24-25 |
| Miscellaneous                      |       |
| Information for the Contractor     | 26-27 |
| Insurance Information              | 28-34 |