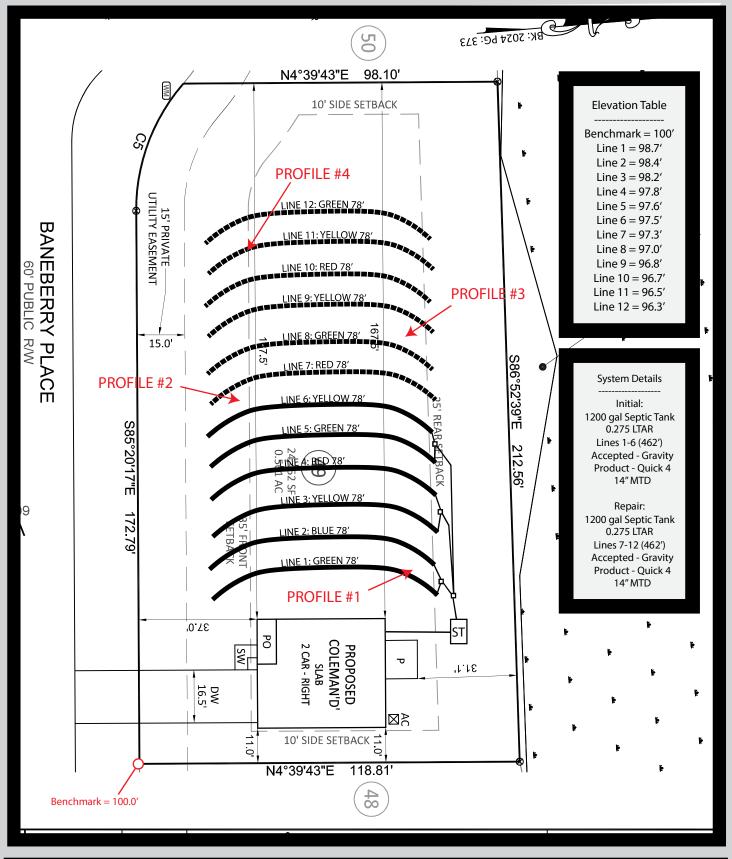

The LSS evaluation is being submitted pursuant to and meets the requirements of G.S. 130A-335(a2).

\*See attached site sketch\*

Licensed Soil Scientist Print Name:

Licensed Soil Scientist Signature: \_ Alan Buter

\*See attached site sketch\*

| Permit/File #: | e #: |
|----------------|------|
|----------------|------|