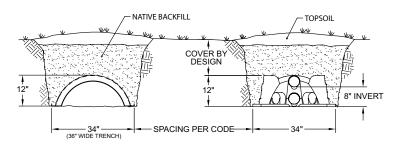

on
- · Four-foot chambers are easy to handle and install
- · The Quick4 Standard Chamber supports wheel loads of 16,000 lbs/axle with only 12" of cover
- · Certified by the International Association of Plumbing and Mechanical Officials (IAPMO)



#### **MultiPort Endcap Benefits:**

- · Tear-out seals on inlet ports provide a tight fit to the pipe
- Eight molded-in inlets/outlets allow for maximum piping flexibility
- · Eliminates pipe fittings
- Fits on either end of the Quick4 Standard Chamber



#### Quick4® Series

Because installations are faster with Quick4 chambers, you save on heavy equipment operation and labor.

| APPROVED in |  |  |
|-------------|--|--|
|-------------|--|--|



#### **Ouick4 Standard Chamber**







#### MultiPort EndCap







#### **Typical Trench View** -



| Quick4® Standard Chamber Specifications |                                                   |  |  |  |
|-----------------------------------------|---------------------------------------------------|--|--|--|
| Size                                    | 34"W x 53"L x 12"H<br>(864 mm x 1346 mm x 305 mm) |  |  |  |
| Effective Length                        | 48" (1219 mm)                                     |  |  |  |
| Louver Height                           | 8" (203 mm)                                       |  |  |  |
| Storage Capacity                        | 43 gal (163 L)                                    |  |  |  |
| Invert Height                           | 8" (203 mm)                                       |  |  |  |



4 Business Park Road P.O. Box 768 Old Saybrook, CT 06475 860