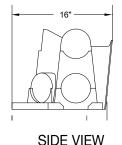

echanism allows for quick installation
- · Four-foot chambers are easy to handle and install
- · The Quick4 Standard Chamber supports wheel loads of 16,000 lbs/axle with only 12" of cover
- · Certified by the International Association of Plumbing and Mechanical Officials (IAPMO)



#### **MultiPort Endcap Benefits:**

- · Tear-out seals on inlet ports provide a tight fit to the pipe
- Eight molded-in inlets/outlets allow for maximum piping flexibility
- · Eliminates pipe fittings
- Fits on either end of the Quick4 Standard Chamber



#### Quick4® Series

Because installations are faster with Quick4 chambers, you save on heavy equipment operation and labor.

| APPROVED in |  |  |
|-------------|--|--|
|-------------|--|--|



#### **Ouick4 Standard Chamber**







#### MultiPort EndCap







#### **Typical Trench View** -



| Quick4® Standard Chamber Specifications |                                                   |  |  |  |
|-----------------------------------------|---------------------------------------------------|--|--|--|
| Size                                    | 34"W x 53"L x 12"H<br>(864 mm x 1346 mm x 305 mm) |  |  |  |
| Effective Length                        | 48" (1219 mm)                                     |  |  |  |
| Louver Height                           | 8" (203 mm)                                       |  |  |  |
| Storage Capacity                        | 43 gal (163 L)                                    |  |  |  |
| Invert Height                           | 8" (203 mm)                                       |  |  |  |



4 Business Park Road P.O