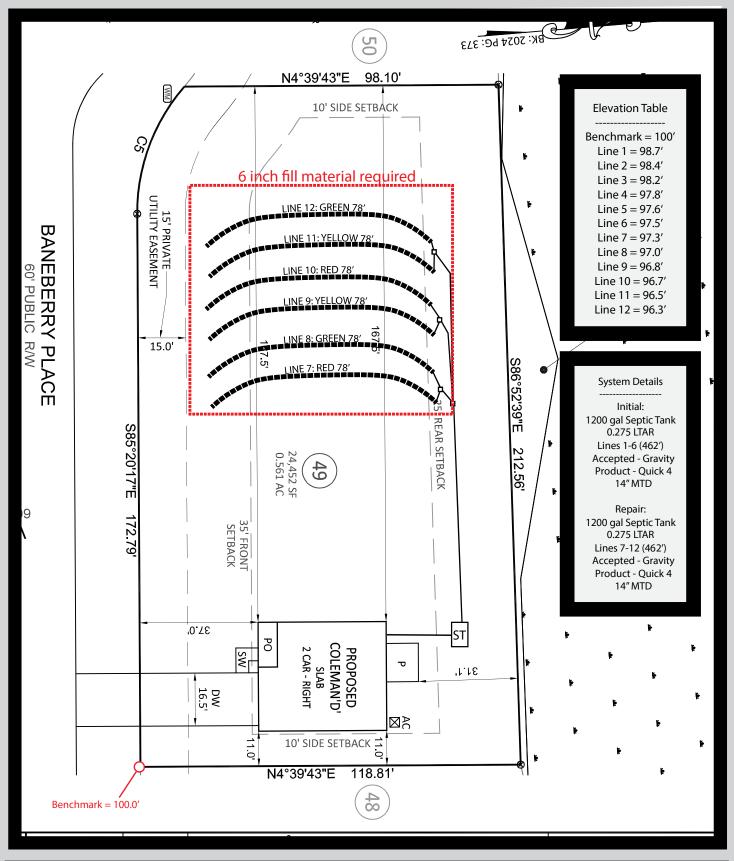

epth, consistence, structure, soil wetness, landscape, position, wastewater flow and quality.
\*\*Sandy clay loam saprolite can only be used with advanced pretreatment in accordance with 15A NCAC 18E .1200.

HORIZON DEPTH In inches below natural soil surface DEPTH OF FILL RESTRICTIVE HORIZON In inches from land surface

Thickness and depth from land surface

SAPROLITE S(suitable) or U(unsuitable); Evaluation of saprolite shall be by pits.

Inches from land surface to free water or inches from land surface to soil colors with chroma 2 or less - record Munsell color chip designation SOIL WETNESS

CLASSIFICATION S (Suitable) or U (Unsuitable)

Show profile locations and other site features (dimensions, reference or benchmark, and North).

NCDHHS/DPH/EHS/OSWP Revised January 2024

















# SYSTEM DETAIL OVERVIEW

# **Initial System**

| Design Criteria                                     |  |
|-----------------------------------------------------|--|
| Number of bedrooms<br>Design Flow<br>Soil L.T.A.R.  |  |
| System Detail                                       |  |
| Trench Depth<br>Total Trench Length<br>Distribution |  |
| System Components                                   |  |
| Trench Product<br>Septic Tank<br>Effluent Filter    |  |

# Repair System

| Design Criteria                                     |  |
|-----------------------------------------------------|--|
| Number of bedrooms<br>Design Flow<br>Soil L.T.A.R.  |  |
| System Detail                                       |  |
| Trench Depth<br>Total Trench Length<br>Distribution |  |
| System Components