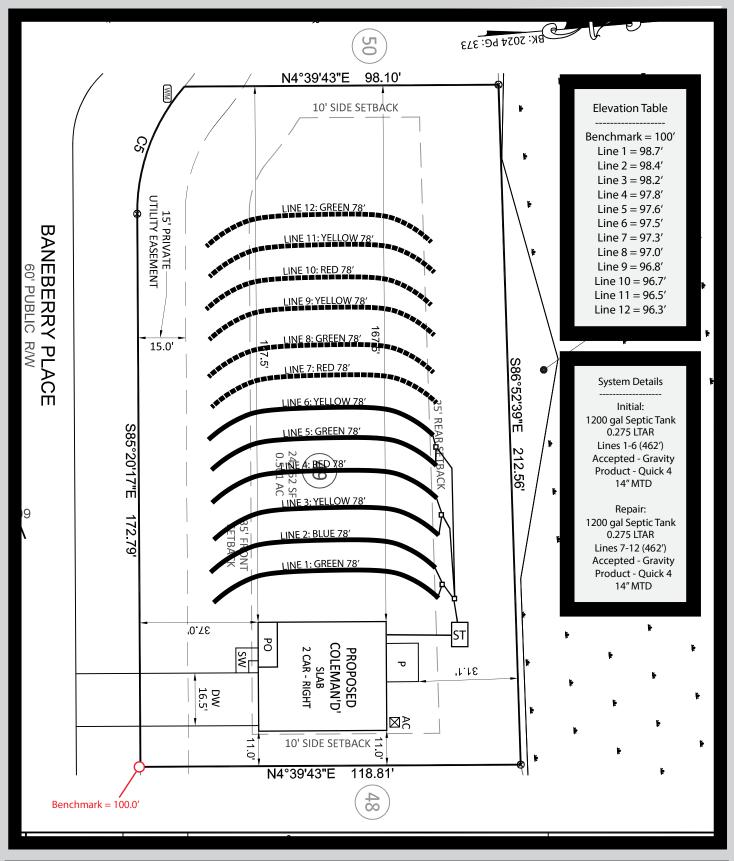

The LSS evaluation is being submitted pursuant to and meets the requirements of G.S. 130A-335(a2).

\*See attached site sketch\*

Licensed Soil Scientist Print Name:

Licensed Soil Scientist Signature: \_ Alan Buter

\*See attached site sketch\*

| Permit/File #: | e #: |
|----------------|------|
|----------------|------|