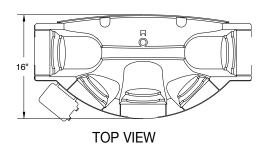

hanism allows for quick installation
- · Four-foot chambers are easy to handle and install
- · The Quick4 Standard Chamber supports wheel loads of 16,000 lbs/axle with only 12" of cover
- · Certified by the International Association of Plumbing and Mechanical Officials (IAPMO)



#### **MultiPort Endcap Benefits:**

- · Tear-out seals on inlet ports provide a tight fit to the pipe
- Eight molded-in inlets/outlets allow for maximum piping flexibility
- · Eliminates pipe fittings
- Fits on either end of the Quick4 Standard Chamber



#### Quick4® Series

Because installations are faster with Quick4 chambers, you save on heavy equipment operation and labor.

| APPROVED in |  |  |
|-------------|--|--|
|-------------|--|--|



#### **Ouick4 Standard Chamber**







#### MultiPort EndCap







#### **Typical Trench View** -



| Quick4® Standard Chamber Specifications |                                                   |  |  |  |
|-----------------------------------------|---------------------------------------------------|--|--|--|
| Size                                    | 34"W x 53"L x 12"H<br>(864 mm x 1346 mm x 305 mm) |  |  |  |
| Effective Length                        | 48" (1219 mm)                                     |  |  |  |
| Louver Height                           | 8" (203 mm)                                       |  |  |  |
| Storage Capacity                        | 43 gal (163 L)                                    |  |  |  |
| Invert Height                           | 8" (203 mm)                                       |  |  |  |



4 Business Park Road P.O.