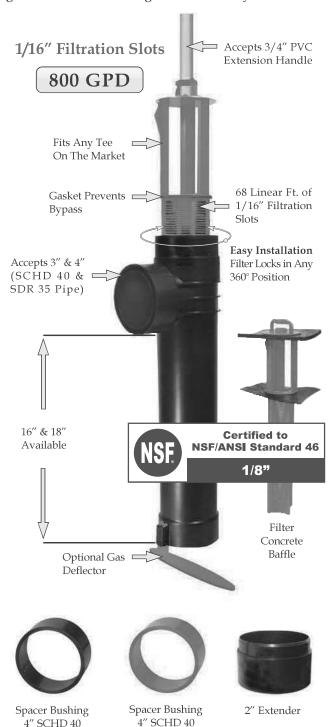

# **Project Details**

| Contact Information                | 1     |
|------------------------------------|-------|
| Table of contents page             | 2     |
| Introduction Letter                |       |
| Common Form                        | 5-13  |
| Site Specifications                |       |
| Soils Evaluation                   | 14-15 |
| Site Plans                         | 16-19 |
| Design Specifications              |       |
| Initial and Repair System Overview | 20    |
| System Components                  |       |
| Septic Tank                        | 21    |
| Filter Specs                       | 22    |
| Nitrification Trench Detail        | 23    |
| Quick 4 Chamber Product            | 24-25 |
| Miscellaneous                      |       |
| Information for the Contractor     | 26-27 |
| Insurance Information              | 28-34 |