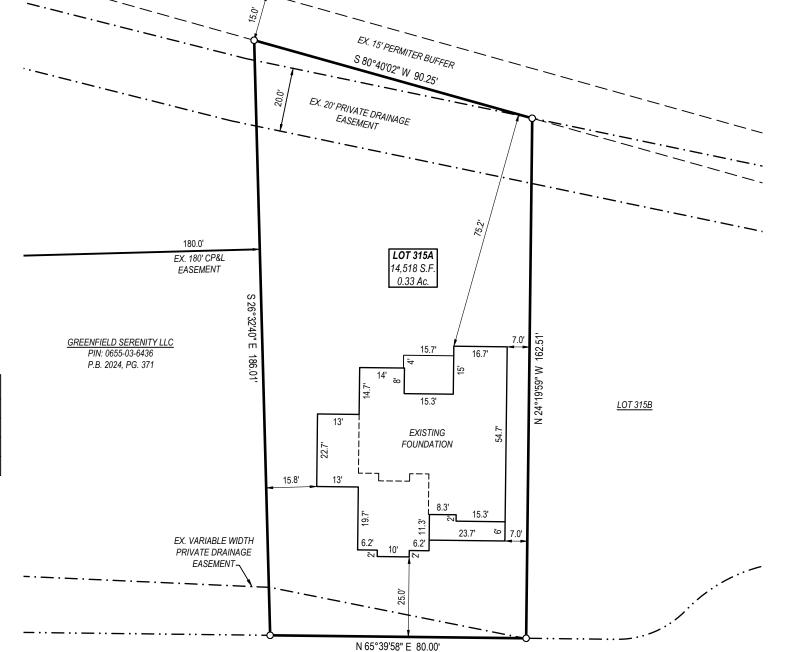

## **SURVEY NOTES:**

- All easements, right-of-way's, buffers, setbacks and adjoiners, etc., referenced from Book of Maps 2024, Pages 141-145 unless otherwise noted.
- Surveyor has made no investigation or independent search for easements of record, encumbrances, restrictive covenants, ownership title evidence or any other facts that an accurate and current title search may disclose.
- ½" iron pipes recovered at lot corners, unless otherwise noted.

## **LEGEND**

Ex. property corner Set property corner Calculated point W Water Meter P
 G
 B.M.
D.B.
PG.
S.F.
AC. Sanitary Sewer Cleanout Power Pedestal Telephone Pedestal Cable Pedestal Gas Meter AC Condenser Book of Maps Deed Book Page Square Feet Storm drain pipe

50' PUBLIC RIGHT OF WAY & UTILITY

THE PURPOSE OF THIS SURVEY IS TO ILLUSTATRATE THE LOCATION OF THE EXISTING HOUSE CURRENTLY UNDER CONSTRUCTION. THIS SURVEY SHALL NOT BE CONSIDERED A "BOUNDARY SURVEY" AS ALL PROPERTY LINES MAY HAVE NOT BEEN SURVEYED AND MONUMENTED. THIS SURVEY IS NOT TO BE USED FOR ANY CONVEYANCE OR SALE OF THE PROPERTY.

**FOUNDATION SURVEY** 

LOT 315A - SERENITY PHASE 2B FUQUAY-VARINA HARNETT COUNTY, NORTH CAROLINA

|  | DATE: 03/18/2025<br>JOB #: 22243 |  |
|--|----------------------------------|--|
|  | SHEET SIZE: 11x17                |  |
|  | <u>0</u> 15 <u>3</u> 0           |  |
|  | SCALE: 1" = 30                   |  |

FOUNDATION SURVEY