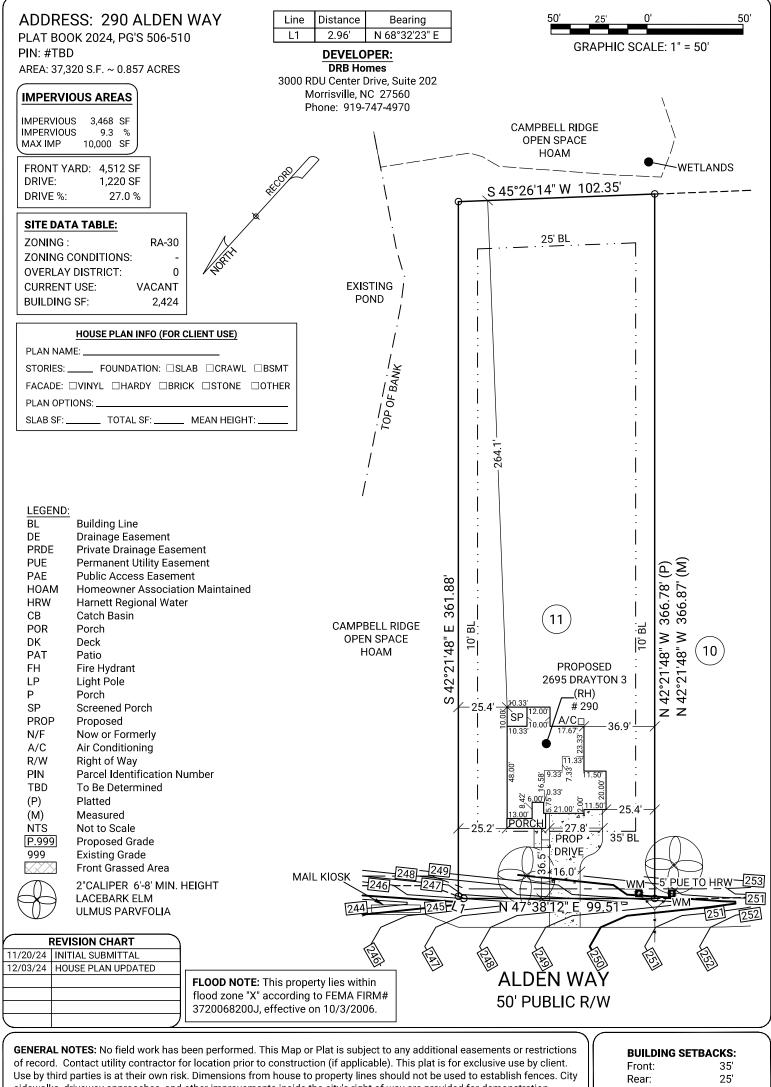

sidewalks, driveway approaches, and other improvements inside the city's right of way are provided for demonstration purposes only. consult the development plans for actual construction. This plat has been calculated for closure and is found to be accurate within one foot in 10,000+ feet.

Side: 10' Corner: 20'

SUB: Campbell Ridge

LOT: 11

Angier, Harnett County, North Carolina

## **SITE PLAN FOR:**

DRB GROUP OF NORTH CAROLINA, LLC.

PLAT DATE: 12/03/2024 20241108852 FC: N/A

Corporate Headquarters: 1735 North Brown Road, Suite 400 Lawrenceville, GA 30043 866.637.1048 FIRM LICENSE: F-1461