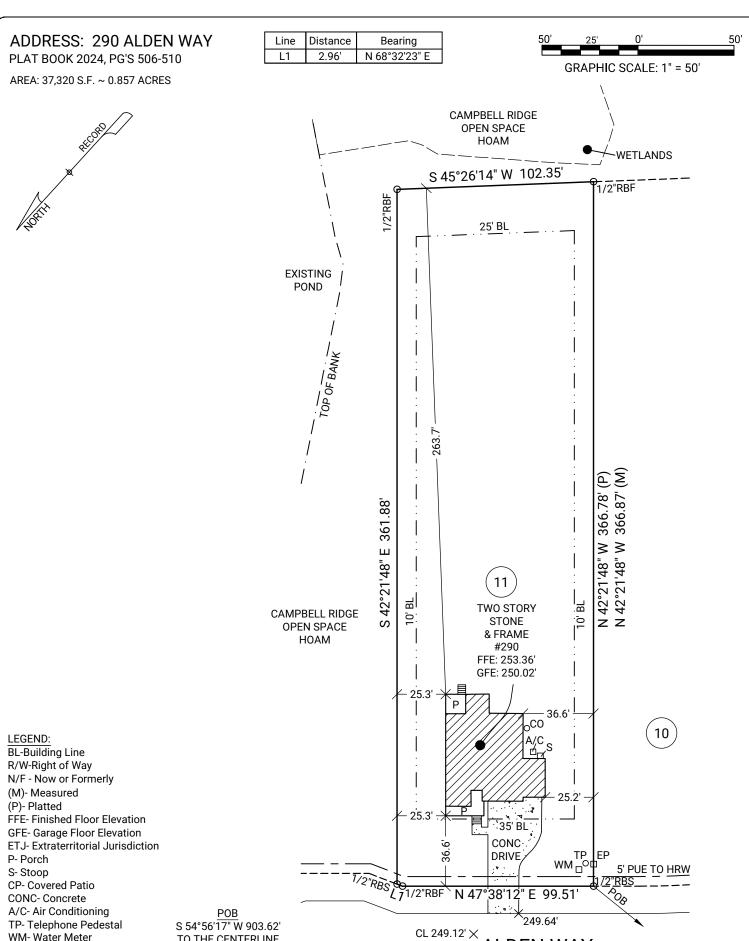

WM- Water Meter CO- Clean Out **EB- Electric Box** PROP- Proposed RBF- Rebar Found **RBS- Rebar Set** 

POB-Point of Beginning

CL- Centerline

S 54°56'17" W 903.62' TO THE CENTERLINE INTERSECTION OF ALDEN WAY & PINON DRIVE

**ALDEN WAY** 50' PUBLIC R/W

I, David J. Baggett, PLS certify that this plat was drawn under my direction or supervision on the property shown and the boundaries and improvements, if any, are shown hereon. Boundaries not surveyed are shown as broken lines from information found in the referenced book(s) and page(s). this plat meets the standards of practice for land surveying in North Carolina, Title 21, Chapter 56, Rule 1600 and the error of closure does not exceed one foot per 10,000+ feet of the perimeter, nor 20 seconds times the square root of the number of angles turned. Witness my original signature, registration number and seal, this 30th day of April, 2025 AD.

GENERAL NOTES: All matters of title are excepted. This Map or Plat is subject to any additional easements or restrictions of record. Contact utility contractor for location prior to construction (if applicable). This plat is for exclusive use by client. Use by third parties is at their own risk. Dimensions from house to property lines should not be used to establish fences. This plat has been calculated for closure and is found to be accurate within one foot in 10,000+ feet. The field data upon which this plat is based has a closure precision of one foot in 10,000+ feet and an angular error of 7 seconds per angle point and was adjusted using the compass rule. Equipment used: Leica TS13 Robotic Total Station.

## **BUILDING SETBACKS:**

Front: Rear: 25' Side: 10' Corner: 20'

SUB: Campbell Ridge LOT: 11

Angier, Harnett County, North Carolina

FINAL SURVEY FOR:

DRB GROUP OF NORTH CAROLINA, LLC.

FIELD WORK DATE: 04/29/2025 PLAT DATE: 04/30/2025 20250409352 DRB RALEIGH FC: JB