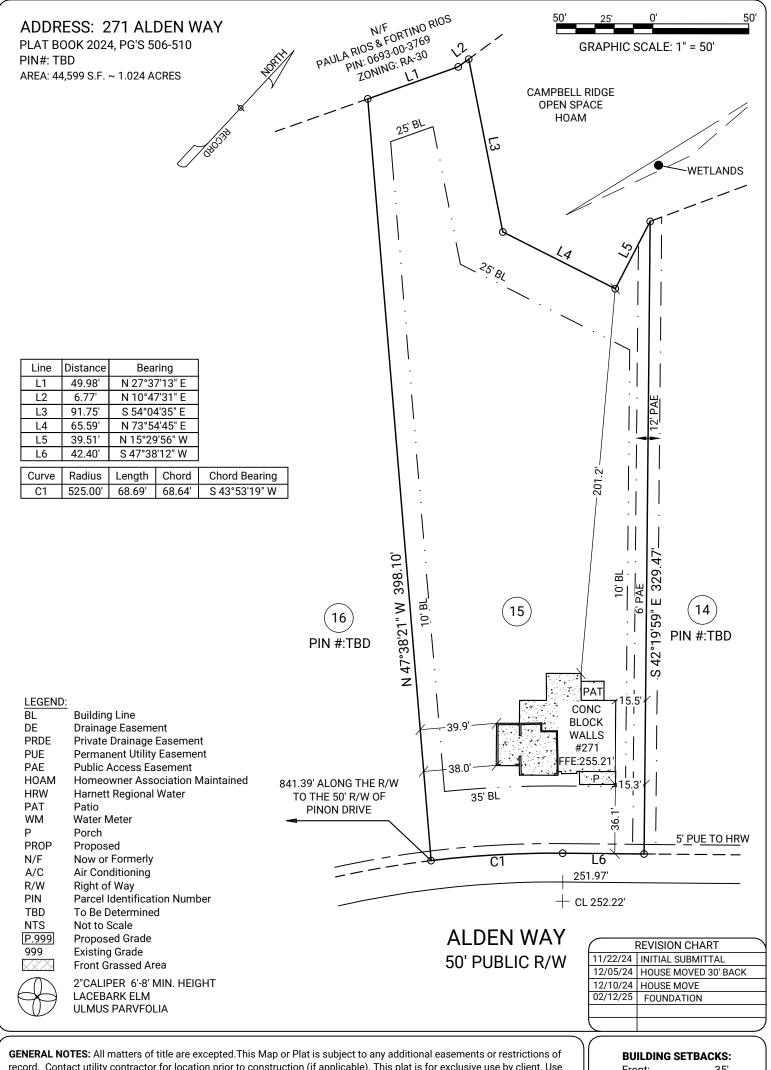

## SUB: Campbell Ridge

**LOT**: 15

Angier, Harnett County, North Carolina

## **FOUNDATION LOCATION FOR:**

DRB GROUP OF NORTH CAROLINA, LLC.

PLAT DATE: 02/12/2025 FIELD WORK DATE: 02/10/2025 20250112110 DB\_R FC: JB

Corporate Headquarters: 1735 North Brown Road, Suite 400 Lawrenceville, GA 30043 866.637.1048 FIRM LICENSE: F-1461