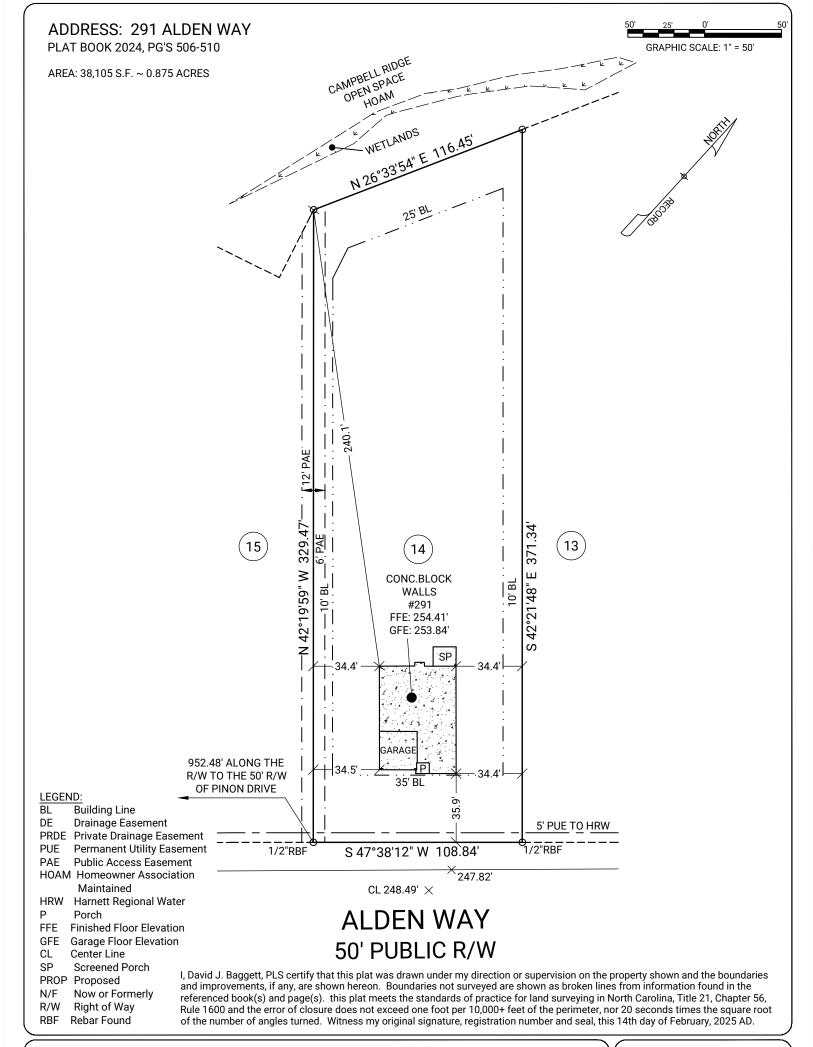

**GENERAL NOTES:** All matters of title are excepted. This Map or Plat is subject to any additional easements or restrictions of record. Contact utility contractor for location prior to construction (if applicable). This plat is for exclusive use by client. Use by third parties is at their own risk. Dimensions from house to property lines should not be used to establish fences. This plat has been calculated for closure and is found to be accurate within one foot in 10,000+ feet. The field data upon which this plat is based has a closure precision of one foot in 10,000+ feet and an angular error of 7 seconds per angle point and was adjusted using the compass rule. Equipment used: Leica TS13 Robotic Total Station.

## BUILDING SETBACKS:

Front: 35'
Rear: 25'
Side: 10'
Corner: 20'

**SUB: Campbell Ridge** 

LOT: 14

Angier, Harnett County, North Carolina

## **FOUNDATION LOCATION FOR:**

DRB GROUP OF NORTH CAROLINA, LLC.

PLAT DATE: 02/14/2025 FIELD WORK DATE: 02/13/2025 20250112512 DRB\_RAL FC: JB

Corporate Headquarters: 1735 North Brown Road, Suite 400 Lawrenceville, GA 30043 866.637.1048 FIRM LICENSE: F-1461