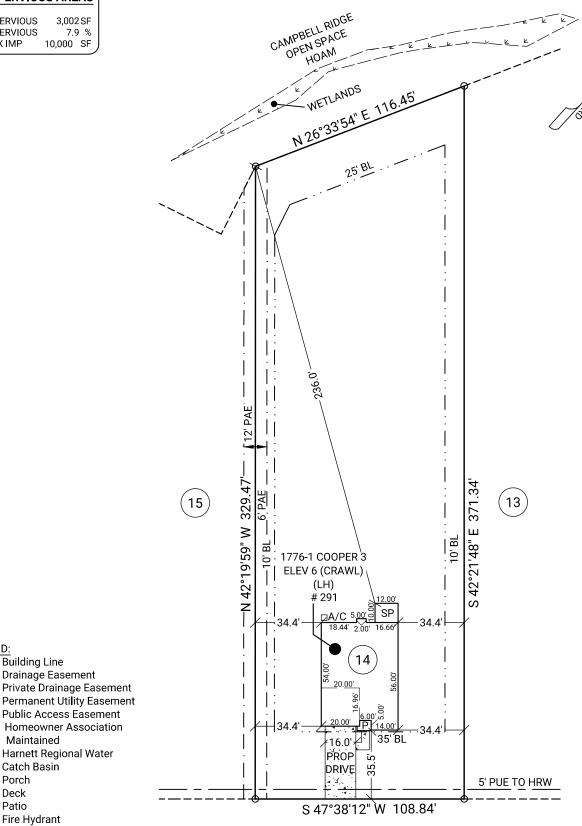

ADDRESS: 291 ALDEN WAY

PLAT BOOK 2024, PG'S 506-510

AREA: 38,105 S.F. ~ 0.875 ACRES

## **IMPERVIOUS AREAS**

**IMPERVIOUS** 3,002 SF IMPERVIOUS MAX IMP 7.9 % 10,000 SF

**ALDEN WAY** 50' PUBLIC R/W

SP Screened Porch PROP Proposed N/F Now or Formerly A/C Air Conditioning R/W Right of Way

LEGEND:

Building Line DE Drainage Easement
PRDE Private Drainage Easement

Public Access Easement

Harnett Regional Water

**HOAM** Homeowner Association Maintained

Catch Basin

Fire Hydrant

Light Pole

Porch

Deck

Patio

Stoop

BL

PUE

PAE

HRW

СВ

DK PAT

FΗ

ΙP

S

POR

GENERAL NOTES: No field work has been performed. This Map or Plat is subject to any additional easements or restrictions of record. Contact utility contractor for location prior to construction (if applicable). This plat is for exclusive use by client. Use by third parties is at their own risk. Dimensions from house to property lines should not be used to establish fences. City sidewalks, driveway approaches, and other improvements inside the city's right of way are provided for demonstration purposes only. consult the development plans for actual construction. This plat has been calculated for closure and is found to be accurate within one foot in 10,000+ feet.

## **BUILDING SETBACKS:**

Front: Rear: 25' Side: 10' 20' Corner:

SUB: Campbell Ridge

LOT: 14

Angier, Harnett County, North Carolina

**PLOT PLAN FOR:** 

DRB GROUP OF NORTH CAROLINA, LLC.

PLAT DATE: 11/20/2024 20241009504 FC: N/A