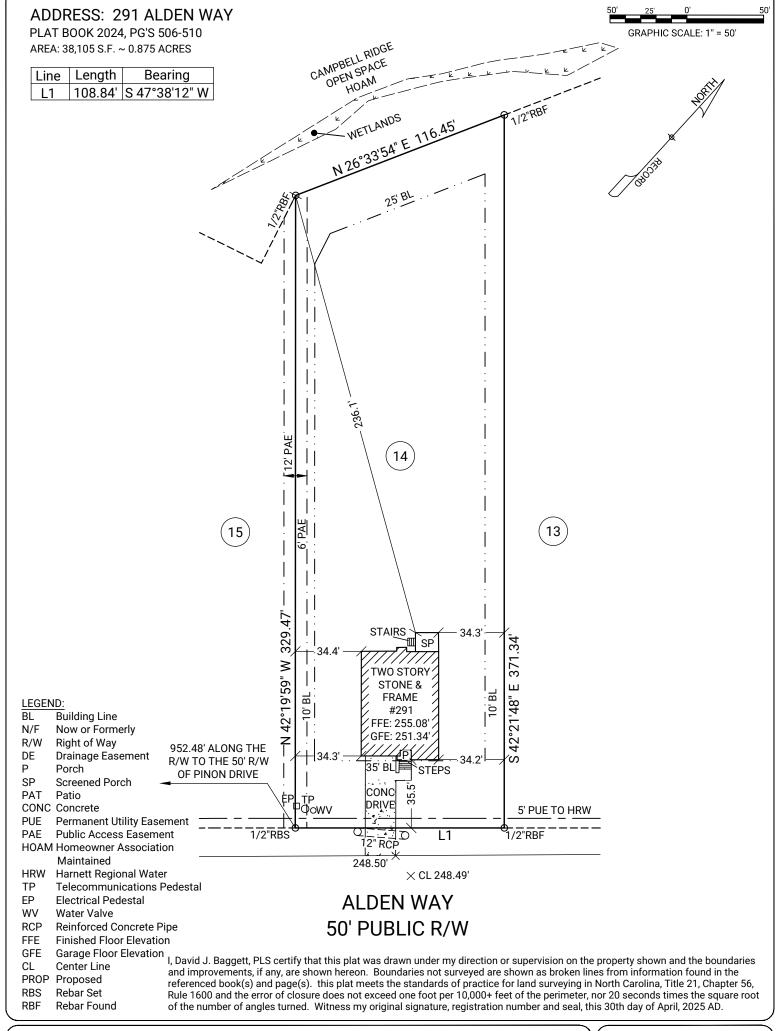

**GENERAL NOTES:** All matters of title are excepted. This Map or Plat is subject to any additional easements or restrictions of record. Contact utility contractor for location prior to construction (if applicable). This plat is for exclusive use by client. Use by third parties is at their own risk. Dimensions from house to property lines should not be used to establish fences. This plat has been calculated for closure and is found to be accurate within one foot in 10,000+ feet. The field data upon which this plat is based has a closure precision of one foot in 10,000+ feet and an angular error of 7 seconds per angle point and was adjusted using the compass rule. Equipment used: Leica TS13 Robotic Total Station.

## **BUILDING SETBACKS:**

Front: 35'
Rear: 25'
Side: 10'
Corner: 20'

SUB: Campbell Ridge

LOT: 14

Angier, Harnett County, North Carolina

FINAL SURVEY FOR:

DRB GROUP OF NORTH CAROLINA, LLC.

PLAT DATE: 04/30/2025 FIELD WORK DATE: 04/29/2025 20250409343 DRB\_RAL FC: JB