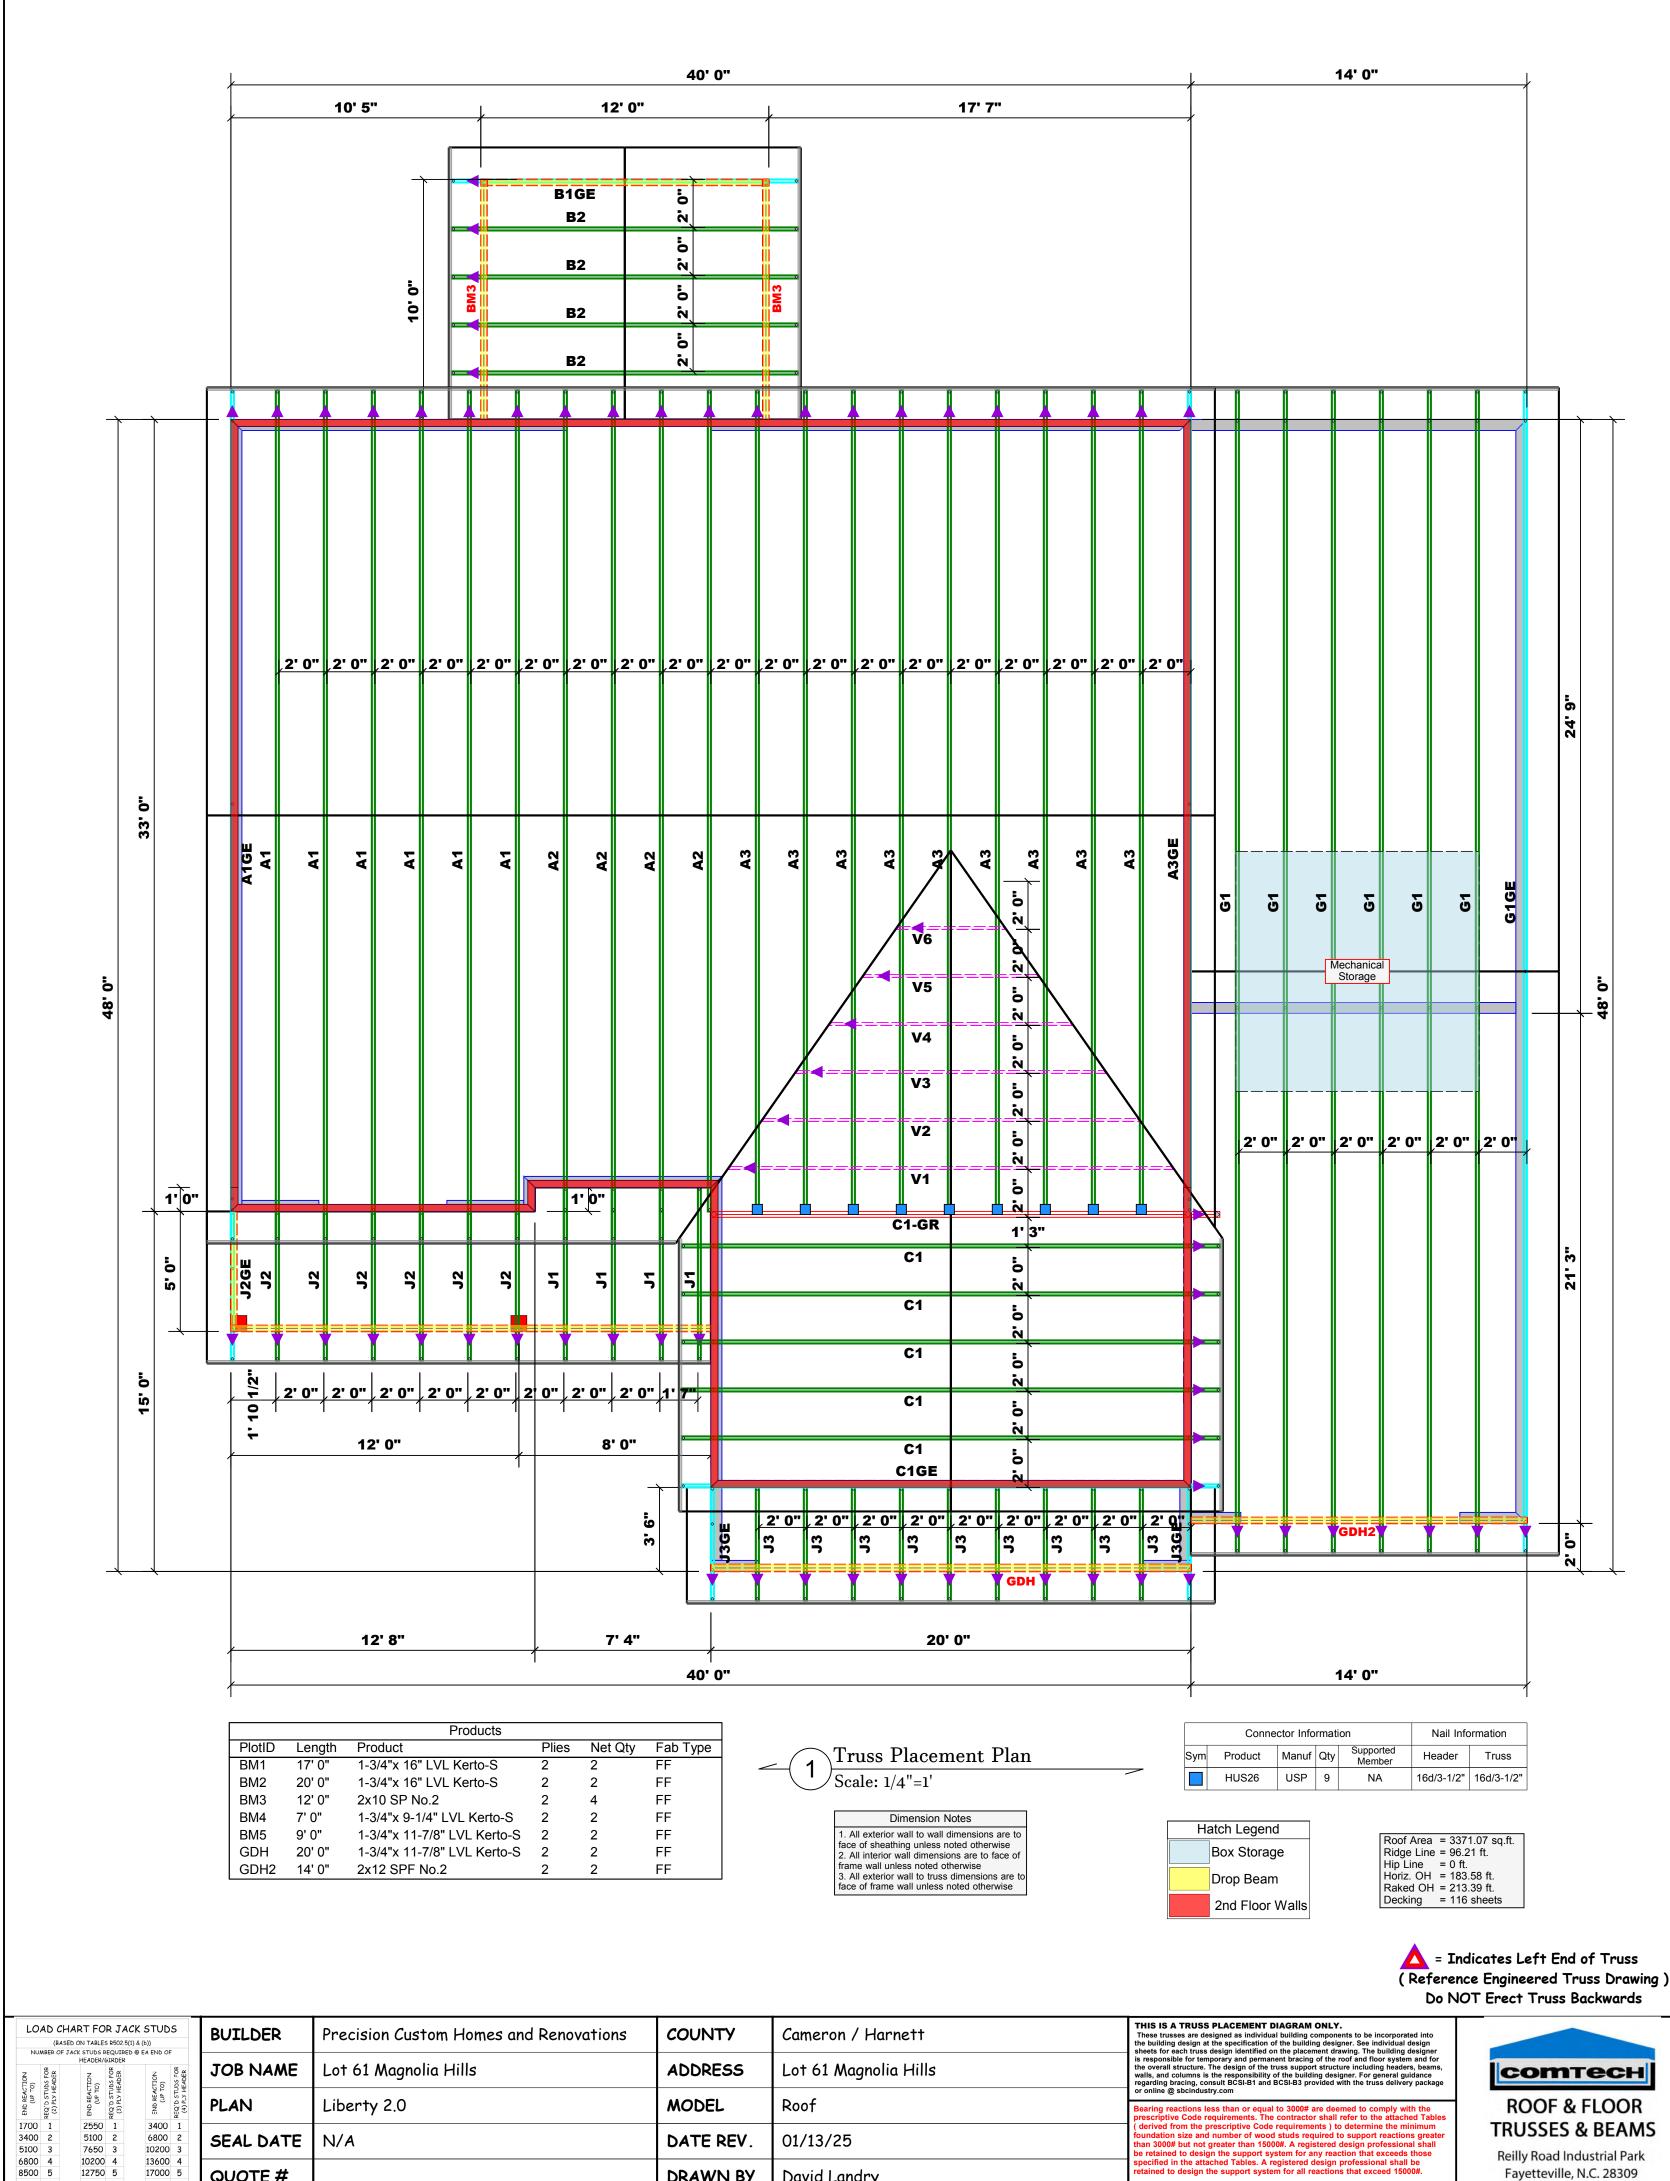

Fax: (910) 864-4444

David Landry

DRAWN BY

SALESMAN

David Landry

Neil Baggett

5100 3

6800 4

8500 5

10200 6

11900 7

13600 8

15300 9

7650 3

10200 4

12750 5

15300 6

10200 3

13600 4

17000 5

QUOTE#

J1224-6950

JOB#

**TRUSSES & BEAMS** 

Reilly Road Industrial Park Fayetteville, N.C. 28309 Phone: (910) 864-8787 Fax: (910) 864-4444

David Landry