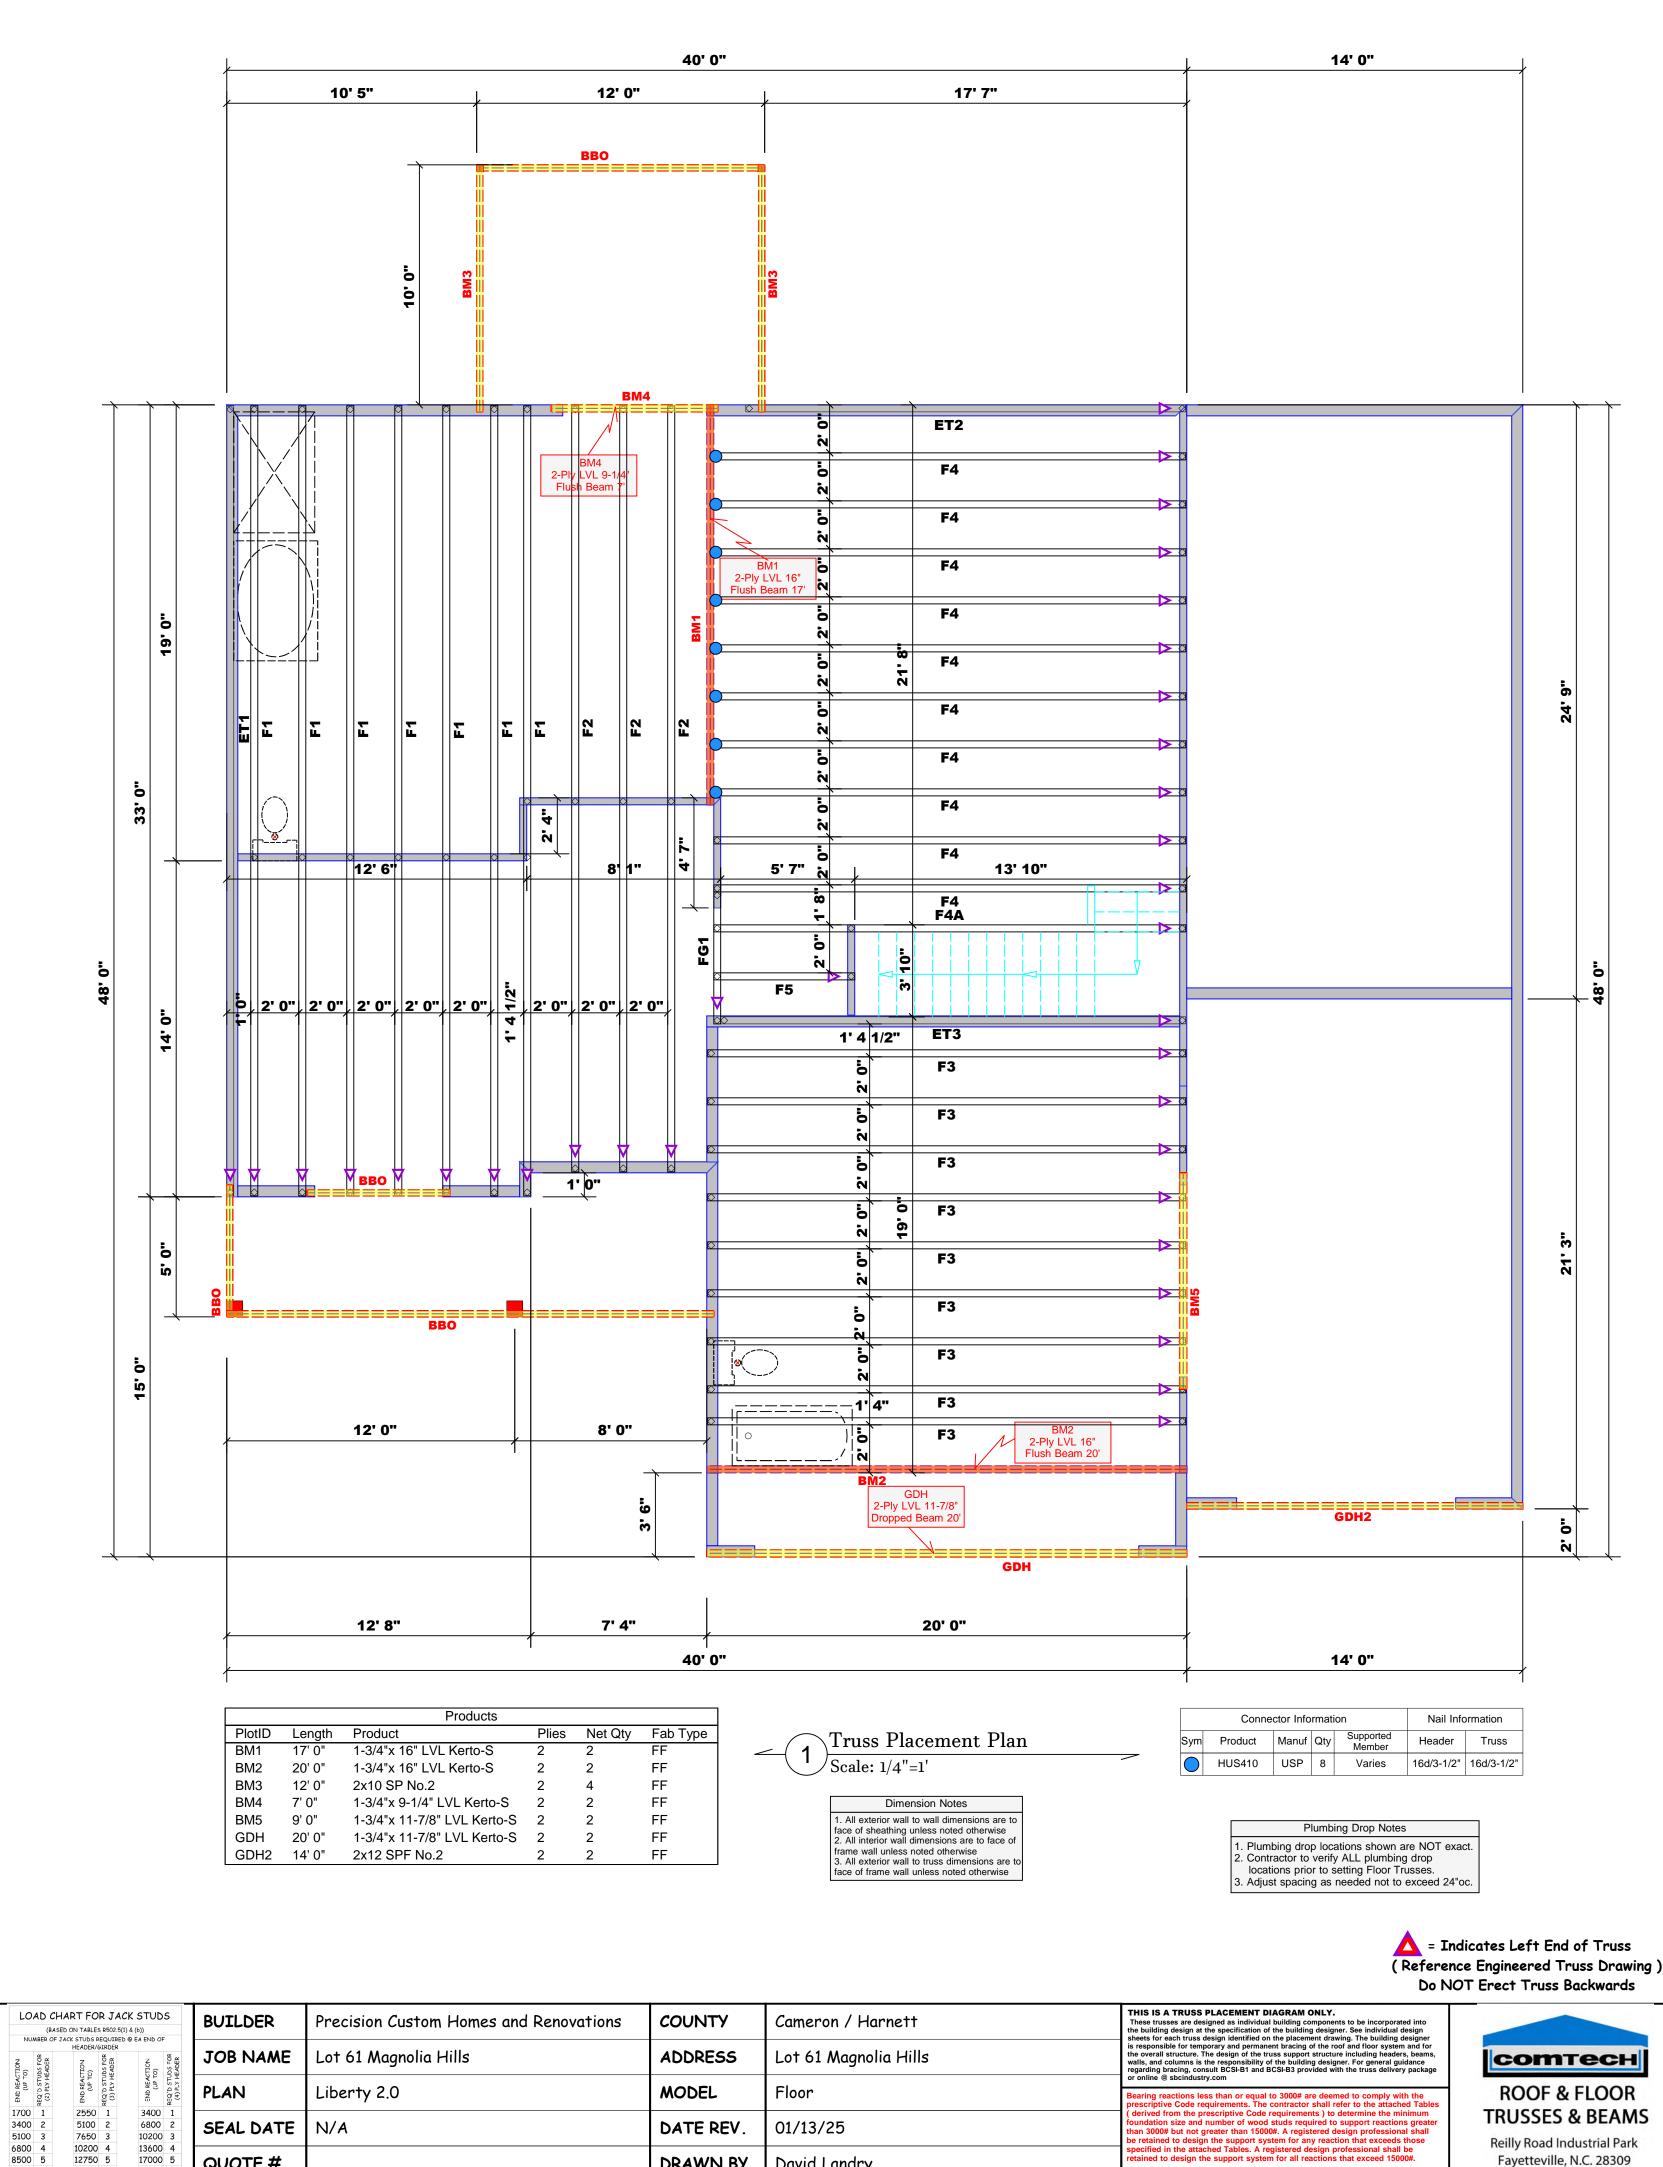

01/13/25

David Landry

Neil Baggett

DATE REV.

DRAWN BY

SALESMAN

2550 1

5100 2

7650 3

10200 4

12750 5

15300 6

3400 2

5100 3

6800 4

8500 5

10200 6

11900 7

13600 8

15300 9

3400 1

6800 2

10200 3

13600 4

17000 5

SEAL DATE

QUOTE #

JOB#

N/A

J1224-6951

**TRUSSES & BEAMS** Reilly Road Industrial Park Fayetteville, N.C. 28309

Phone: (910) 864-8787

Fax: (910) 864-4444

David Landry

DRAWN BY

SALESMAN

David Landry

Neil Baggett

5100 3

6800 4