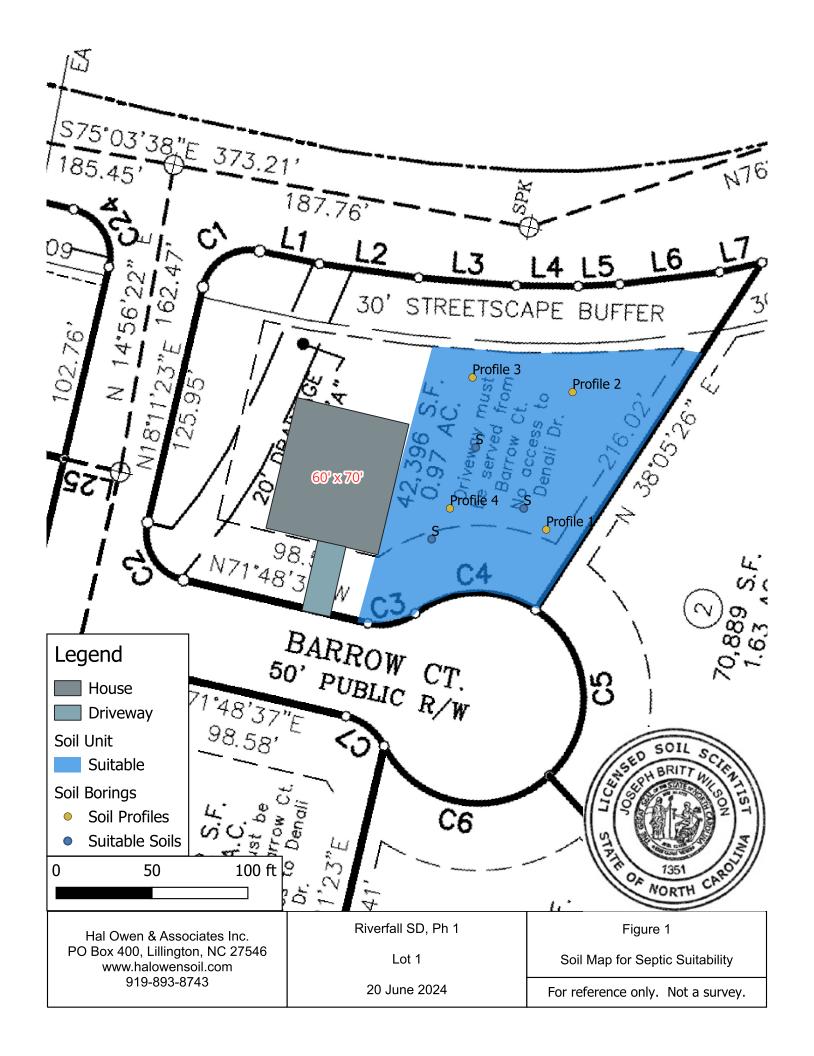

# North Carolina Onsite Wastewater Contractor Inspector Certification Board Authorized Onsite Wastewater Evaluator Permit Option for Non-Engineered Systems Notice of Intent (NOI) to Construct

| New Expansion Repair Relocation Relocation of Repair Area                                                                                                                                                                                                                                                                                                                                                                                                             |
|-----------------------------------------------------------------------------------------------------------------------------------------------------------------------------------------------------------------------------------------------------------------------------------------------------------------------------------------------------------------------------------------------------------------------------------------------------------------------|
| Owner or Legal Representative Information:  Name: Mattamy Homes, LLC  Mailing address: 11000 Regency Parkway, Suite 110 <sub>City</sub> : Cary  State: NC Zip: 27518  Phone: 919-625-9546 Email: drew.brody@mattamycorp.com                                                                                                                                                                                                                                           |
| Authorized Onsite Wastewater Evaluator Information:  Name: Hal Owen  Certification #: 10036E  Mailing address: PO Box 400  City: Lillington  State: NC Zip: 27546  Phone: 910-893-8743  Email: hal@halowensoil.com                                                                                                                                                                                                                                                    |
| Site Location Information: Site address: Barrow Ct, Angier, NC 27501  Cax parcel identification number or subdivision lot, block number of property:                                                                                                                                                                                                                                                                                                                  |
| System Information:  Vastewater System Type: IIIbg (Pump to Accepted Status 25% reduction)  Daily Design Flow: 360 gpd  saprolite System: Yes X No Subsurface Operator Required: Yes X No  Vater Supply Type: Private Well X Public Water Supply Spring Other:                                                                                                                                                                                                        |
| Residential 3 # Bedrooms 6 Maximum # of Occupants  Business Type of Business and Basis for Flow:  Public Assembly Type of Public Assembly and Basis for Flow:                                                                                                                                                                                                                                                                                                         |
| Lequired Attachments:  V Plat or Site Plan  V Evaluation of Soil and Site Features by Licensed Soil Scientist                                                                                                                                                                                                                                                                                                                                                         |
| Littest: On this the 20 day of June , 2024 by signature below I hereby attest that the information required to be included with this NOI to Construct is accurate and complete to the best of my knowledge. Furthermore, I hereby attest that I have adhered to the laws and rules governing onsite wastewater systems in the state of North Carolina. This NOI shall expire on 20 day of June , 2029 day of June ignature of Authorized Onsite Wastewater Evaluator: |
| ignature of Owner or Legal Representative:                                                                                                                                                                                                                                                                                                                                                                                                                            |
| Disclosure: The owner may apply for a building permit for the project upon submitting a complete NOI to Construct and the fee equired (if any) to the local health department. An onsite wastewater system authorized by an authorized onsite wastewater valuator shall be transferable to a new owner with the consent of the authorized onsite wastewater evaluator.                                                                                                |
| ocal Health Department Receipt Acknowledgement: ignature of Local Health Department Representative:  Date:                                                                                                                                                                                                                                                                                                                                                            |