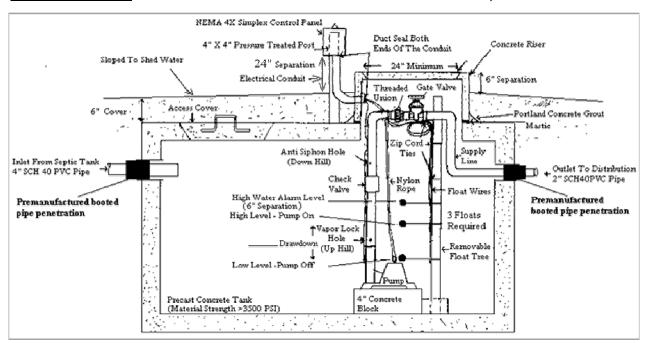

| Brantley 1000_F    |                   | -<br>Vol(gal):     |                  | GPI:                     | 20.25       |  |  |
|                   |                                   | sible Pump:      |                    |                   | /                  | ight (in) =      | -                        |             |  |  |
|                   |                                   | ontrol Panel:    |                    |                   | _ , ,              | -                |                          | -           |  |  |

#### **INITIAL WASTEWATER SYSTEM**

## **Pressure Manifold Diagram**



<u>Typical</u>

1.



#### **INITIAL WASTEWATER SYSTEM**

# **Typical Septic Tank**

## 1000 GALLON SEPTIC TANK, minimum



## **Typical Pump Tank**

## 1000 GALLON PUMP TANK, minimum



#### **INITIAL WASTEWATER SYSTEM**





# **INITIAL WASTEWATER SYSTEM**

| DESIGN DAILY FLOW |                 |                      | 360                | gallons/day       | 5               | OIL LTAR:          | 0.30            | gpd/ft <sup>2</sup>    |
|-------------------|-----------------|----------------------|--------------------|-------------------|-----------------|--------------------|-----------------|------------------------|
| TANK              | (S (minimu      | n)                   | Septic Tank        | 1000              | gallons         | Pump Tank          | 1000            | gallons                |
| SUPF              | LY LINE         | Length (ft):         | 68                 | Diameter:         | 2               | " sch 40 pv        |                 |