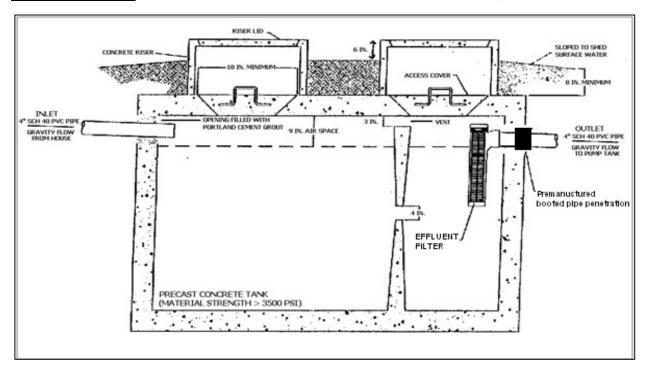

|                                   | •                | Brantley 1000_F    |                   | -<br>Vol(gal):     |                  | GPI:                     | 20.25       |  |  |
|                   |                                   | sible Pump:      |                    |                   | /                  | ight (in) =      | -                        |             |  |  |
|                   |                                   | ontrol Panel:    |                    |                   | _ , ,              | -                |                          | -           |  |  |

#### **INITIAL WASTEWATER SYSTEM**

## **Pressure Manifold Diagram**



<u>Typical</u>

1.



#### **INITIAL WASTEWATER SYSTEM**

# **Typical Septic Tank**

## 1000 GALLON SEPTIC TANK, minimum



## **Typical Pump Tank**

## 1000 GALLON PUMP TANK, minimum



#### **INITIAL WASTEWATER SYSTEM**





# **INITIAL WASTEWATER SYSTEM**

| DESIGN DAILY FLOW |                 |                      | 360                | gallons/day       | 5               | OIL LTAR:          | 0.30            | gpd/ft <sup>2</sup>    |
|-------------------|-----------------|----------------------|--------------------|-------------------|-----------------|--------------------|-----------------|------------------------|
| TANK              | (S (minimu      | n)                   | Septic Tank        | 1000              | gallons         | Pump Tank          | 1000            | gallons                |
| SUPF              | LY LINE         | Length (ft):         | 68                 | Diameter:         |