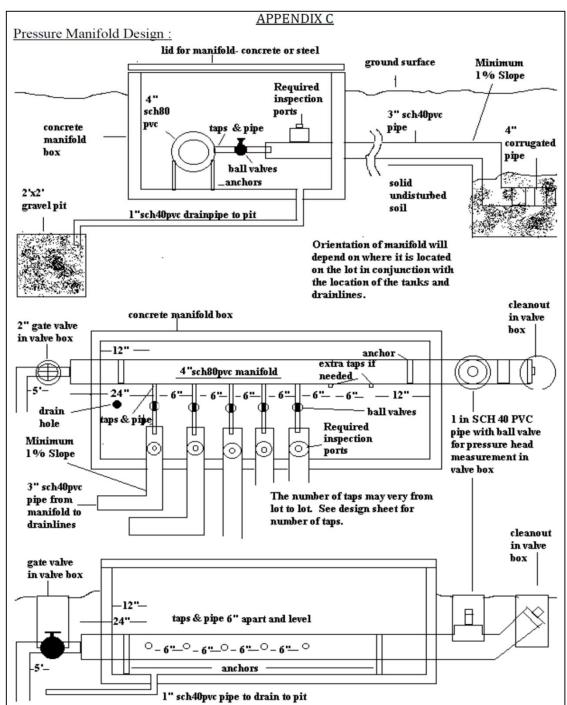

| Possible Se        |                  |                          |             |  |  |
|                   |                                   | •                | Brantley 1000_F    |                   | -<br>Vol(gal):     |                  | GPI:                     | 20.25       |  |  |
|                   |                                   | sible Pump:      |                    |                   | /                  | ight (in) =      | -                        |             |  |  |
|                   |                                   | ontrol Panel:    |                    |                   | _ , ,              | -                |                          | -           |  |  |

#### **INITIAL WASTEWATER SYSTEM**

## **Pressure Manifold Diagram**



<u>Typical</u>

1.



#### **INITIAL WASTEWATER SYSTEM**

# **Typical Septic Tank**

## 1000 GALLON SEPTIC TANK, minimum



## **Typical Pump Tank**

## 1000 GALLON PUMP TANK, minimum



#### **INITIAL WASTEWATER SYSTEM**





# **INITIAL WASTEWATER SYSTEM**

| DESIGN DAILY FLOW |                 |                      | 360                | gallons/day       | 5               | OIL LTAR:          | 0.30            | gpd/ft <sup>2</sup>    |
|-------------------|-----------------|----------------------|--------------------|-------------------|-----------------|--------------------|-----------------|------------------------|
| TANK              | (S (minimu      | n)                   | Septic Tank        | 1000              | gallons         | Pump Tank          | 1000            | gallons                |
|