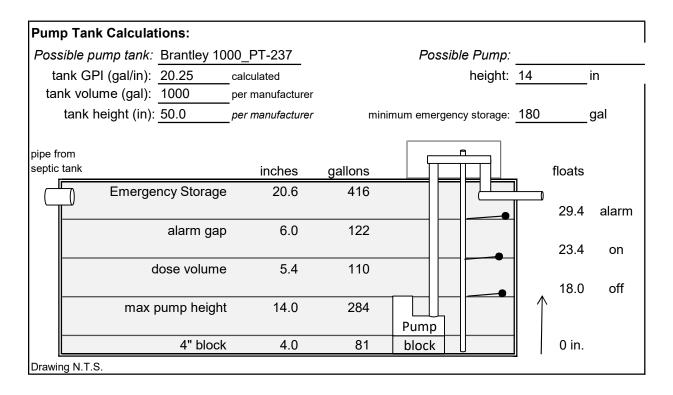

| -<br>Vol(gal):     |                  | GPI:                     | 20.25       |  |  |
|                   |                                   | sible Pump:      |                    |                   | /                  | ight (in) =      | -                        |             |  |  |
|                   |                                   | ontrol Panel:    |                    |                   | _ , ,              | -                |                          | -           |  |  |

#### **INITIAL WASTEWATER SYSTEM**

## **Pressure Manifold Diagram**



<u>Typical</u>

1.



#### **INITIAL WASTEWATER SYSTEM**

# **Typical Septic Tank**

## 1000 GALLON SEPTIC TANK, minimum



## **Typical Pump Tank**

## 1000 GALLON PUMP TANK, minimum



#### **INITIAL WASTEWATER SYSTEM**





# **INITIAL WASTEWATER SYSTEM**

| DESIGN DAILY FLOW |                 |                      | 360                | gallons/day       | 5               | OIL LTAR:          | 0.30            | gpd/ft <sup>2</sup>    |
|-------------------|-----------------|----------------------|--------------------|-------------------|-----------------|--------------------|-----------------|------------------------|
| TANK              | (S (minimu      | n)                   | Septic Tank        | 1000              | gallons         | Pump Tank          | 1000            | gallons                |
| SUPF              | LY LINE         | Length (ft):         | 68                 | Diameter:         | 2               | " sch 40 pv        |                 |                        |
|