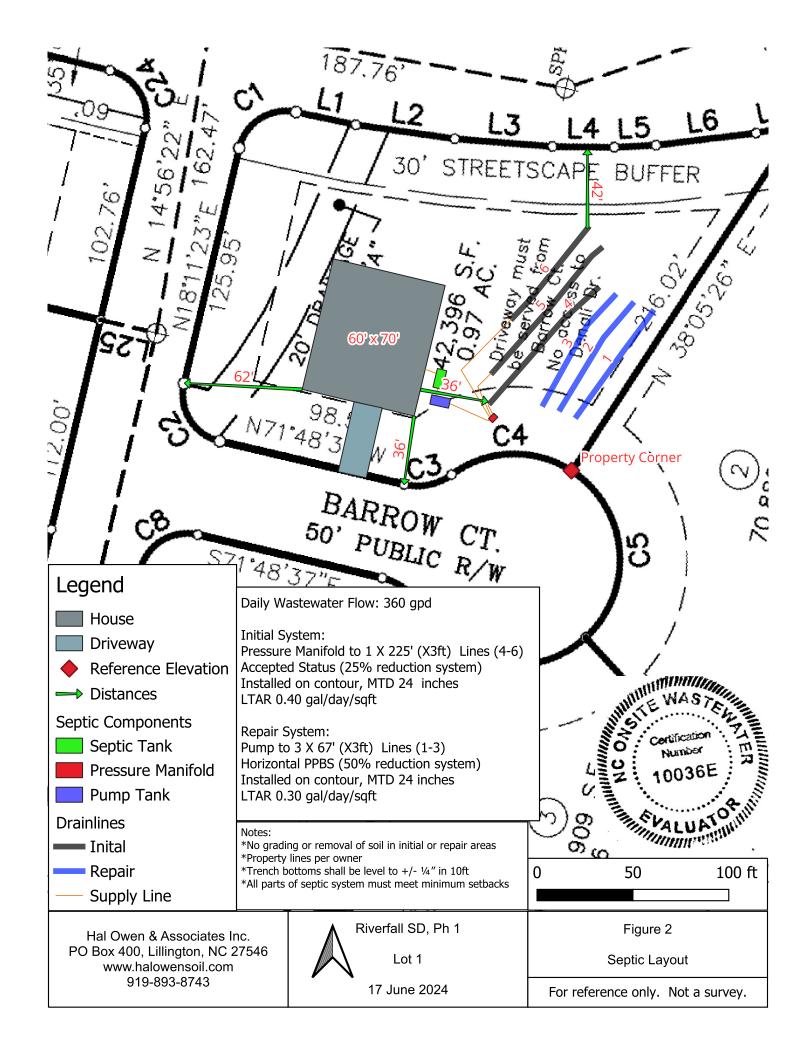

# North Carolina Onsite Wastewater Contractor Inspector Certification Board Authorized Onsite Wastewater Evaluator Permit Option for Non-Engineered Systems Notice of Intent (NOI) to Construct

| New Expansion Repair Relocation Relocation of Repair Area                                                                                                                                                                                                                                                                                                                                                                                                             |
|-----------------------------------------------------------------------------------------------------------------------------------------------------------------------------------------------------------------------------------------------------------------------------------------------------------------------------------------------------------------------------------------------------------------------------------------------------------------------|
| Owner or Legal Representative Information:  Name: Mattamy Homes, LLC  Mailing address: 11000 Regency Parkway, Suite 110 <sub>City</sub> : Cary  State: NC Zip: 27518  Phone: 919-625-9546 Email: drew.brody@mattamycorp.com                                                                                                                                                                                                                                           |
| Authorized Onsite Wastewater Evaluator Information:  Name: Hal Owen  Certification #: 10036E  Mailing address: PO Box 400  City: Lillington  State: NC Zip: 27546  Phone: 910-893-8743  Email: hal@halowensoil.com                                                                                                                                                                                                                                                    |
| Site Location Information: Site address: Barrow Ct, Angier, NC 27501  Cax parcel identification number or subdivision lot, block number of property:                                                                                                                                                                                                                                                                                                                  |
| System Information:  Vastewater System Type: IIIbg (Pump to Accepted Status 25% reduction)  Daily Design Flow: 360 gpd  saprolite System: Yes X No Subsurface Operator Required: Yes X No  Vater Supply Type: Private Well X Public Water Supply Spring Other:                                                                                                                                                                                                        |
| Residential 3 # Bedrooms 6 Maximum # of Occupants  Business Type of Business and Basis for Flow:  Public Assembly Type of Public Assembly and Basis for Flow:                                                                                                                                                                                                                                                                                                         |
| Lequired Attachments:  V Plat or Site Plan  V Evaluation of Soil and Site Features by Licensed Soil Scientist                                                                                                                                                                                                                                                                                                                                                         |
| Littest: On this the 20 day of June , 2024 by signature below I hereby attest that the information required to be included with this NOI to Construct is accurate and complete to the best of my knowledge. Furthermore, I hereby attest that I have adhered to the laws and rules governing onsite wastewater systems in the state of North Carolina. This NOI shall expire on 20 day of June , 2029 day of June ignature of Authorized Onsite Wastewater Evaluator: |
| ignature of Owner or Legal Representative:                                                                                                                                                                                                                                                                                                                                                                                                                            |
| Disclosure: The owner may apply for a building permit for the project upon submitting a complete NOI to Construct and the fee equired (if any) to the local health department. An onsite wastewater system authorized by an authorized onsite wastewater valuator shall be transferable to a new owner with the consent of the authorized onsite wastewater evaluator.                                                                                                |
| ocal Health Department Receipt Acknowledgement: ignature of Local Health Department Representative:  Date:                                                                                                                                                                                                                                                                                                                                                            |