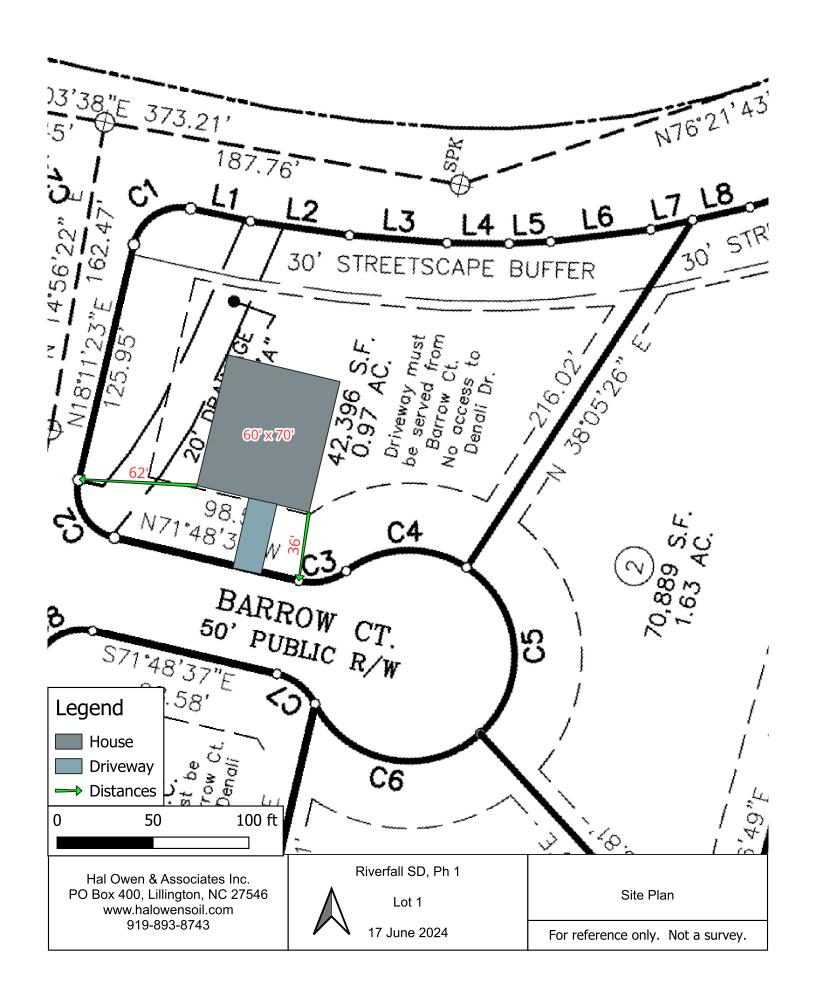

# North Carolina Onsite Wastewater Contractor Inspector Certification Board Authorized Onsite Wastewater Evaluator Permit Option for Non-Engineered Systems Notice of Intent (NOI) to Construct

| New Expansion Repair Relocation Relocation of Repair Area                                                                                                                                                                                                                                                                                                                                                                                                             |
|-----------------------------------------------------------------------------------------------------------------------------------------------------------------------------------------------------------------------------------------------------------------------------------------------------------------------------------------------------------------------------------------------------------------------------------------------------------------------|
| Owner or Legal Representative Information:  Name: Mattamy Homes, LLC  Mailing address: 11000 Regency Parkway, Suite 110 <sub>City</sub> : Cary  State: NC Zip: 27518  Phone: 919-625-9546 Email: drew.brody@mattamycorp.com                                                                                                                                                                                                                                           |
| Authorized Onsite Wastewater Evaluator Information:  Name: Hal Owen  Certification #: 10036E  Mailing address: PO Box 400  City: Lillington  State: NC Zip: 27546  Phone: 910-893-8743  Email: hal@halowensoil.com                                                                                                                                                                                                                                                    |
| Site Location Information: Site address: Barrow Ct, Angier, NC 27501  Cax parcel identification number or subdivision lot, block number of property:                                                                                                                                                                                                                                                                                                                  |
| System Information:  Vastewater System Type: IIIbg (Pump to Accepted Status 25% reduction)  Daily Design Flow: 360 gpd  saprolite System: Yes X No Subsurface Operator Required: Yes X No  Vater Supply Type: Private Well X Public Water Supply Spring Other:                                                                                                                                                                                                        |
| Residential 3 # Bedrooms 6 Maximum # of Occupants  Business Type of Business and Basis for Flow:  Public Assembly Type of Public Assembly and Basis for Flow:                                                                                                                                                                                                                                                                                                         |
| Lequired Attachments:  V Plat or Site Plan  V Evaluation of Soil and Site Features by Licensed Soil Scientist                                                                                                                                                                                                                                                                                                                                                         |
| Littest: On this the 20 day of June , 2024 by signature below I hereby attest that the information required to be included with this NOI to Construct is accurate and complete to the best of my knowledge. Furthermore, I hereby attest that I have adhered to the laws and rules governing onsite wastewater systems in the state of North Carolina. This NOI shall expire on 20 day of June , 2029 day of June ignature of Authorized Onsite Wastewater Evaluator: |
| ignature of Owner or Legal Representative:                                                                                                                                                                                                                                                                                                                                                                                                                            |
| Disclosure: The owner may apply for a building permit for the project upon submitting a complete NOI to Construct and the fee equired (if any) to the local health department. An onsite wastewater system authorized by an authorized onsite wastewater valuator shall be transferable to a new owner with the consent of the authorized onsite wastewater evaluator.                                                                                                |
| ocal Health Department Receipt Acknowledgement: ignature of Local Health Department Representative:  Date:                                                                                                                                                                                                                                                                                                                                                            |