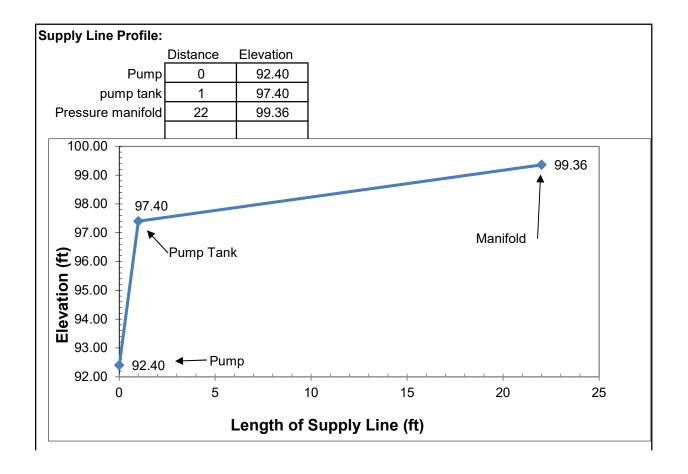

# North Carolina Onsite Wastewater Contractor Inspector Certification Board Authorized Onsite Wastewater Evaluator Permit Option for Non-Engineered Systems Notice of Intent (NOI) to Construct

| New Expansion Repair Relocation Relocation of Repair Area                                                                                                                                                                                                                                                                                                                                                                                                             |
|-----------------------------------------------------------------------------------------------------------------------------------------------------------------------------------------------------------------------------------------------------------------------------------------------------------------------------------------------------------------------------------------------------------------------------------------------------------------------|
| Owner or Legal Representative Information:  Name: Mattamy Homes, LLC  Mailing address: 11000 Regency Parkway, Suite 110 <sub>City</sub> : Cary  State: NC Zip: 27518  Phone: 919-625-9546 Email: drew.brody@mattamycorp.com                                                                                                                                                                                                                                           |
| Authorized Onsite Wastewater Evaluator Information:  Name: Hal Owen  Certification #: 10036E  Mailing address: PO Box 400  City: Lillington  State: NC Zip: 27546  Phone: 910-893-8743  Email: hal@halowensoil.com                                                                                                                                                                                                                                                    |
| Site Location Information: Site address: Barrow Ct, Angier, NC 27501  Cax parcel identification number or subdivision lot, block number of property:                                                                                                                                                                                                                                                                                                                  |
| System Information:  Vastewater System Type: IIIbg (Pump to Accepted Status 25% reduction)  Daily Design Flow: 360 gpd  saprolite System: Yes X No Subsurface Operator Required: Yes X No  Vater Supply Type: Private Well X Public Water Supply Spring Other:                                                                                                                                                                                                        |
| Residential 3 # Bedrooms 6 Maximum # of Occupants  Business Type of Business and Basis for Flow:  Public Assembly Type of Public Assembly and Basis for Flow:                                                                                                                                                                                                                                                                                                         |
| Lequired Attachments:  V Plat or Site Plan  V Evaluation of Soil and Site Features by Licensed Soil Scientist                                                                                                                                                                                                                                                                                                                                                         |
| Littest: On this the 20 day of June , 2024 by signature below I hereby attest that the information required to be included with this NOI to Construct is accurate and complete to the best of my knowledge. Furthermore, I hereby attest that I have adhered to the laws and rules governing onsite wastewater systems in the state of North Carolina. This NOI shall expire on 20 day of June , 2029 day of June ignature of Authorized Onsite Wastewater Evaluator: |
| ignature of Owner or Legal Representative:                                                                                                                                                                                                                                                                                                                                                                                                                            |
| Disclosure: The owner may apply for a building permit for the project upon submitting a complete NOI to Construct and the fee equired (if any) to the local health department. An onsite wastewater system authorized by an authorized onsite wastewater valuator shall be transferable to a new owner with the consent of the authorized onsite wastewater evaluator.                                                                                                |
| ocal Health Department Receipt Acknowledgement: ignature of Local Health Department Representative:  Date:                                                                                                                                                                                                                                                                                                                                                            |