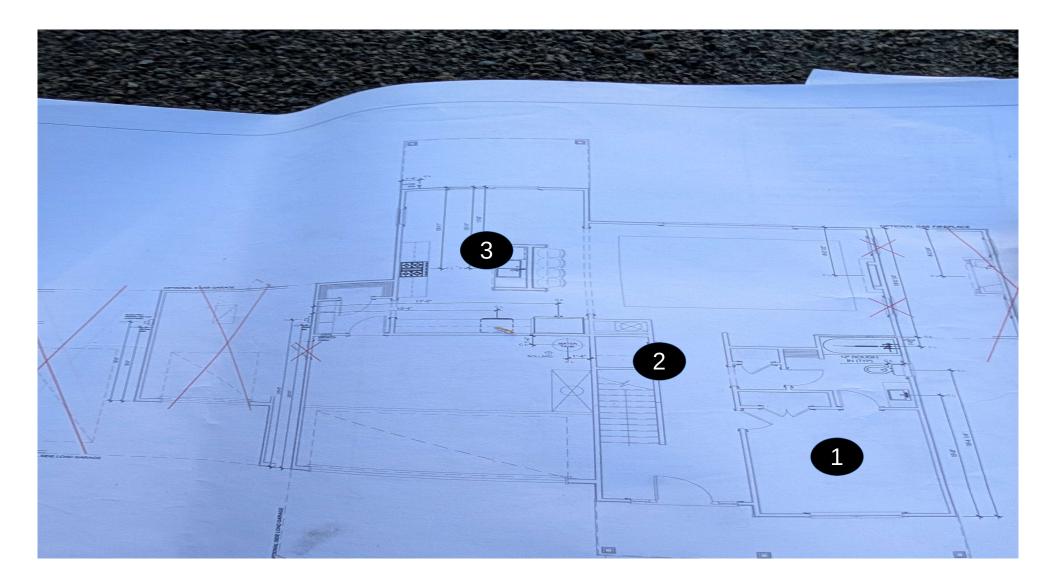

ECS arrived on site, as requested, to check the bearing capacity of soils via hand auger/DCP method (ASTM STP-399) for stem wall backfill. Please see the attached sketch and data sheet for details.

A total of 3 hand auger/DCP evaluations were performed to a depth of approximately 3 feet below the current footing sub grade elevation. The test results indicated that the materials in place (at the locations and elevations tested) did appear to be suitable to support the design bearing capacity of 2,000 psf.

ECS will return upon request to provide additional services.

| Jacob Jackson<br>03/11/2025<br>Oakmont Subdivision<br>Proj #: 6935 - O<br>W/O # 83165 | <u>Key (NTS)</u><br>DCP Test Locations |               | ECS | NORTH |
|---------------------------------------------------------------------------------------|----------------------------------------|---------------|-----|-------|
|                                                                                       | Transmi                                | ttal Dago 2/4 |     |       |