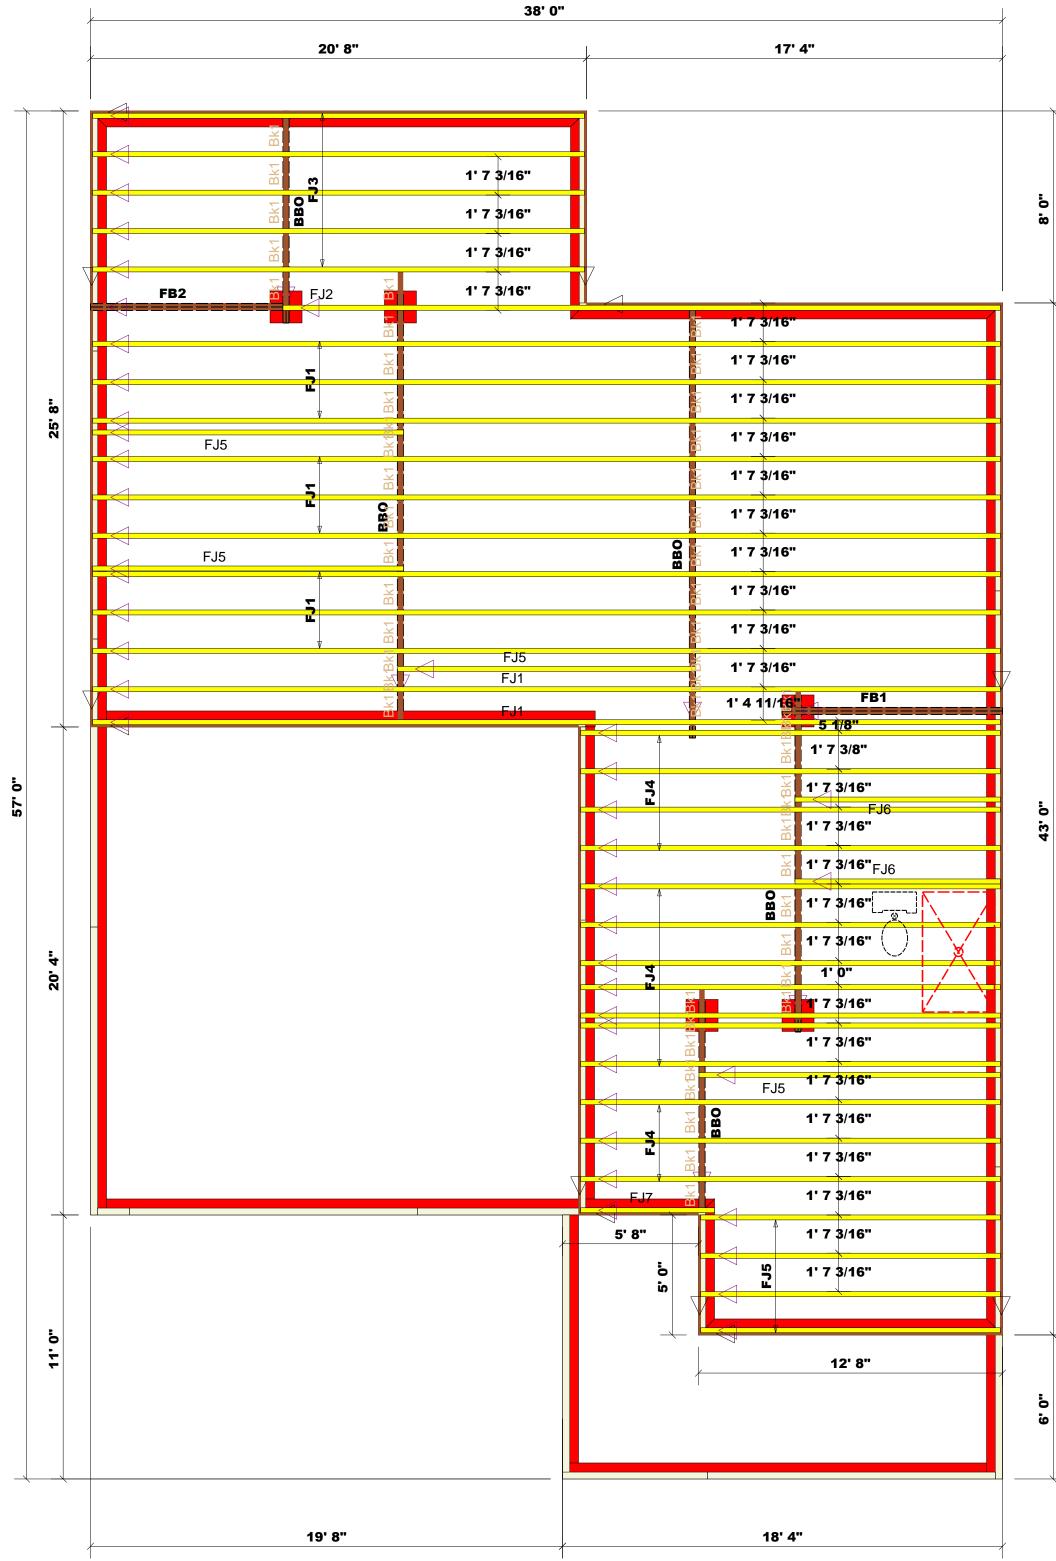

|        |        | Products                    |       |         |
|--------|--------|-----------------------------|-------|---------|
| PlotID | Length | Product                     | Plies | Net Qty |
| FJ1    | 38' 0" | 11 7/8" NI-40x              | 1     | 11      |
| FJ2    | 30' 0" | 11 7/8" NI-40x              | 1     | 1       |
| FJ3    | 22' 0" | 11 7/8" NI-40x              | 1     | 5       |
| FJ4    | 18' 0" | 11 7/8" NI-40x              | 1     | 14      |
| FJ5    | 14' 0" | 11 7/8" NI-40x              | 1     | 8       |
| FJ6    | 10' 0" | 11 7/8" NI-40x              | 1     | 2       |
| FJ7    | 6' 0"  | 11 7/8" NI-40x              | 1     | 1       |
| FB1    | 10' 0" | 1-3/4"x 11-7/8" LVL Kerto-S | 2     | 2       |
| FB2    | 9' 0"  | 1-3/4"x 11-7/8" LVL Kerto-S | 2     | 2       |
| RIM1   | 12' 0" | 1 1/8" x 11 7/8" Rim Board  | 1     | 15      |
| Bk1    | 2' 0"  | 11 7/8" NI-40x              | 1     | 51      |