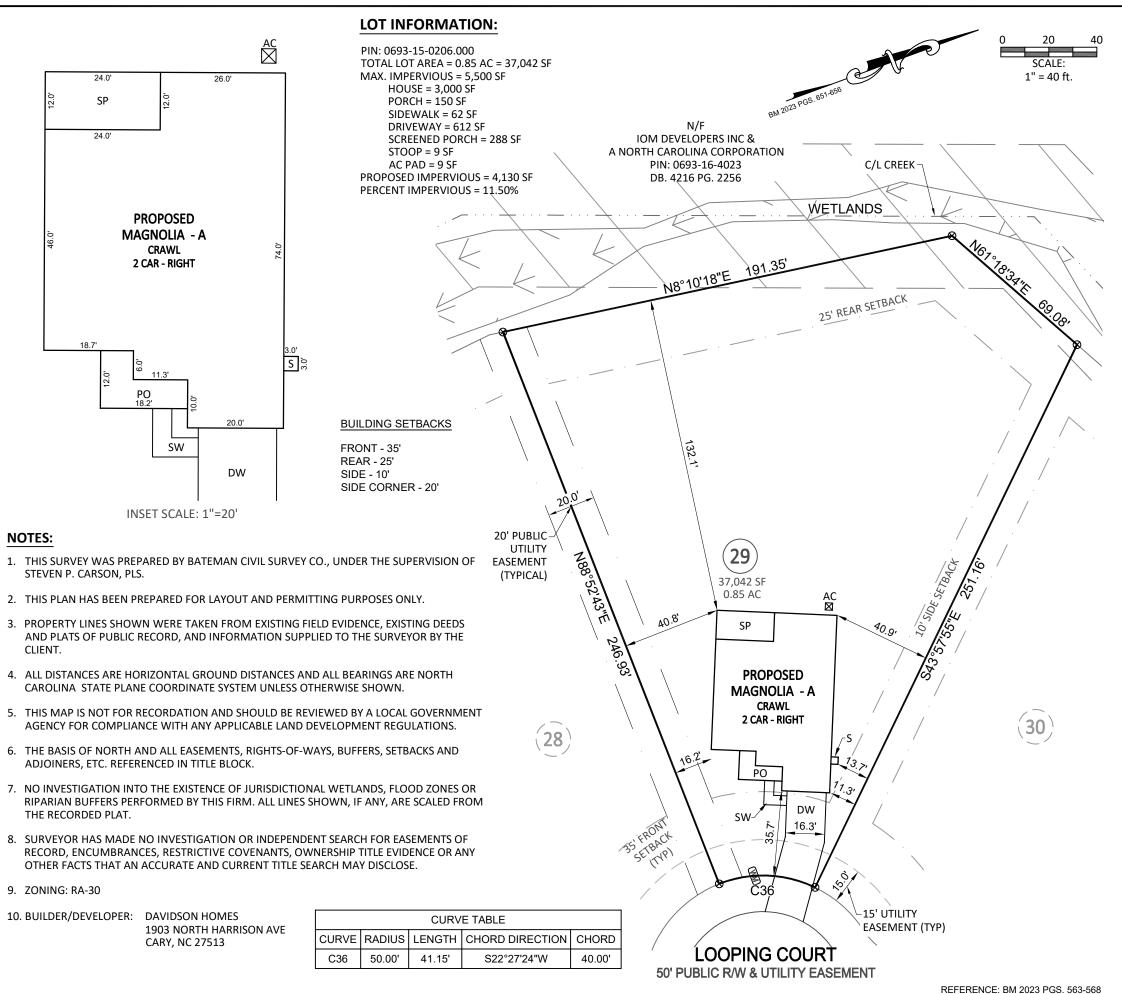

NCBELS Firm No. C-2378

2524 Reliance Avenue, Apex, NC 27539 Ph: 919.577.1080 Fax: 919.577.1081 www.batemancivilsurvey.com info@batemancivilsurvey.com

VICINITY MAP (Not to Scale)

## **LEGEND**

PO = FRONT COVERED PORCH CP = COVERED PORCH

SP = SCREENED PORCH SW = SIDEWALK

DW = CONC DRIVEWAY

N/F = NOW OR FORMERLY P = CONCRETE PATIO

S = STOOP

⊗ = COMPUTED POINT

• = IRON PIPE FOUND (IPF) = IRON PIPE SET (IPS)

= DRILL HOLE FOUND

WM = WATER METER

CO = CLEAN OUT

AC = AIR CONDITIONER PAD

© = CABLE BOX
S = SEWER MANHOLE

= TELEPHONE PEDESTAL

CB = CATCH BASIN ♥ = LIGHT POLE

HH = HAND HOLE EB = ELECTRIC BOX

= FIRE HYDRANT

YI = YARD INLET E = ELECTRIC METER

I. STEVEN P. CARSON. CERTIFY THAT THIS PLAT WAS DRAWN UNDER MY DIRECT SUPERVISION FROM A SURVEY MADE UNDER MY SUPERVISION (PLAT BOOK REFERENCED IN TITLE BLOCK ); THAT THE BOUNDARIES NOT SURVEYED ARE CLEARLY INDICATED AS DRAWN FROM INFORMATION LISTED UNDER REFERENCES: THAT THE RATIO OF PRECISION AS CALCULATED IS 1:10.000+: AND THAT THIS MAP MEETS THE REQUIREMENTS OF THE STANDARD OF PRACTICE FOR LAND SURVEYING IN NORTH CAROLINA. L-4752

This map is of an existing parcel of land and is only intended for the parties and purposes shown. This map not for recordation. No title report provided.

**BUILDER TO VERIFY HOUSE LOCATION DIMENSIONS AND REVIEW TOTAL** IMPERVIOUS NOTED ON THIS PLOT PLAN

## PRELIMINARY PLOT PLAN **FOR DAVIDSON HOMES**

**TOBACCO ROAD - PHASE 1 - LOT 29** 232 LOOPING COURT, ANGIER, NC

BLACK RIVER TOWNSHIP, HARNETT COUNTY DATE: 11/4/24 DRAWN BY: ALT CHECKED BY: SPC

REFERENCE: BM 2023 PGS. 651-656

BCS# 230746

SCALE: 1" = 40'