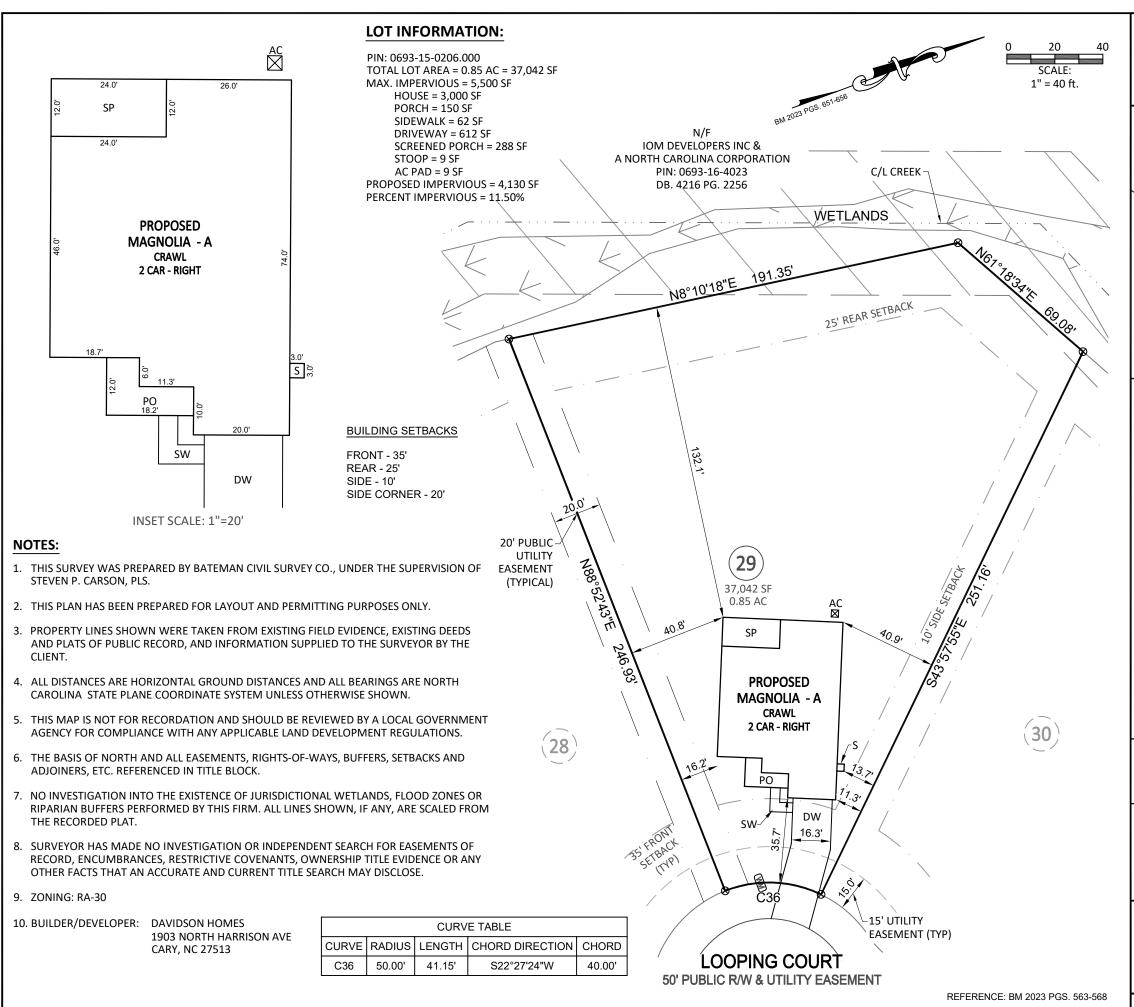

This AOWE/PE submittal is pursuant to and meets the requirements of G.S. 130A-335(a2) and (a5).

\*See attached site sketch\*

| Permit #: |
|-----------|
|-----------|