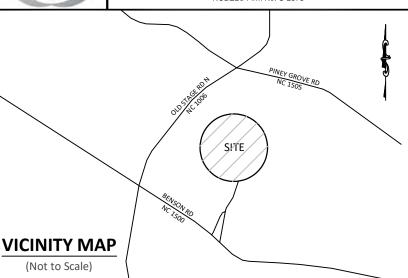

The LSS evaluation is being submitted pursuant to and meets the requirements of G.S. 130A-335(a2).

\*See attached site sketch\*

\*See attached site sketch\*

| Permit #: |  |
|-----------|--|
|-----------|--|

This AOWE/PE submittal is pursuant to and meets the requirements of G.S. 130A-335(a2) and (a5).

\*See attached site sketch\*

| Permit #: |
|-----------|
|-----------|