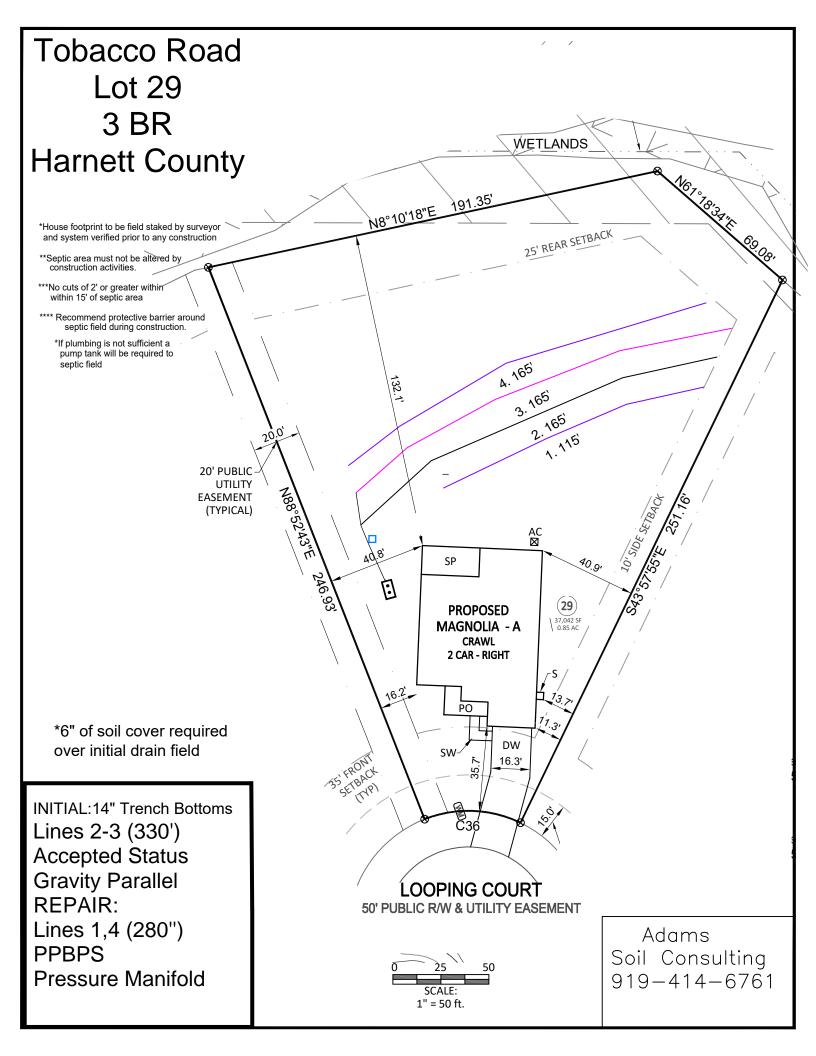

\*See attached site sketch\*

| Permit #: |  |
|-----------|--|
|-----------|--|