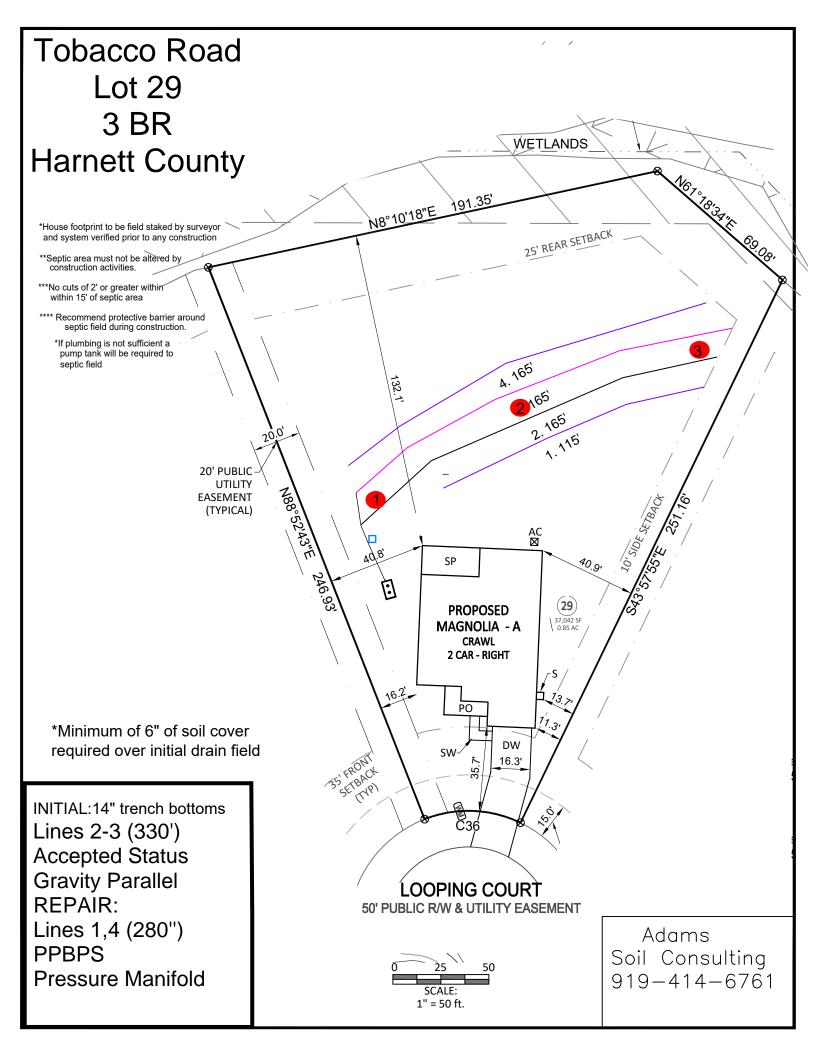

The LSS evaluation is being submitted pursuant to and meets the requirements of G.S. 130A-335(a2).

\*See attached site sketch\*