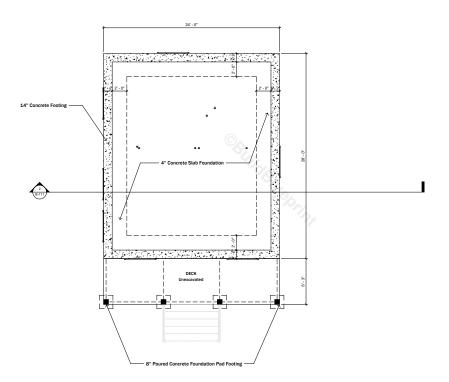

## ALL DIMENSIONS TO BE VERIFIED ON SITE

N

**FOUNDATION PLAN (Concrete Block)** 

SCALE = 1/4": 1' - 0"

## OTES

- 1.DRAWINGS SHOULD BE PRINTED ON ANSI C SIZE PAPER TO ENSURE ACCURATE SCALE PRINTING 1/4" = 1'-0"
- CONSTRUCTION DETAILS ILLUSTRATED IN THIS SET ARE TYPICAL, CONSULT WITH YOUR BUILDER FOR DETAILS THAT MEETS
- MATERIALS AND FINISHES ILLUSTRATE IN THIS SET ARE TYPICAL, AND SHOUL BY YOUR BUILDER OR DESIGNED REFORE CONSTRUCTION
- THIS DRAWING SET IS NOT INTENDED FOR PERMITTING OR CONSTRUCTION. CONSULT WITH YOUR LOCAL BUILDING DEPARTMENT FOR BUILDING CODE REQUIREMENTS.

28x24 HONEYCREEK CABIN

FOUNDATION III- SLAB

| Project number | BB-HP0032 |
|----------------|-----------|
| Date           |           |
| Drawn by       | B.B       |
| Checked by     | J.L       |
| B-103          | 3         |
| Sheet Number   |           |

1/4" = 1'-0"

Copyrighted @BuildBlueprint