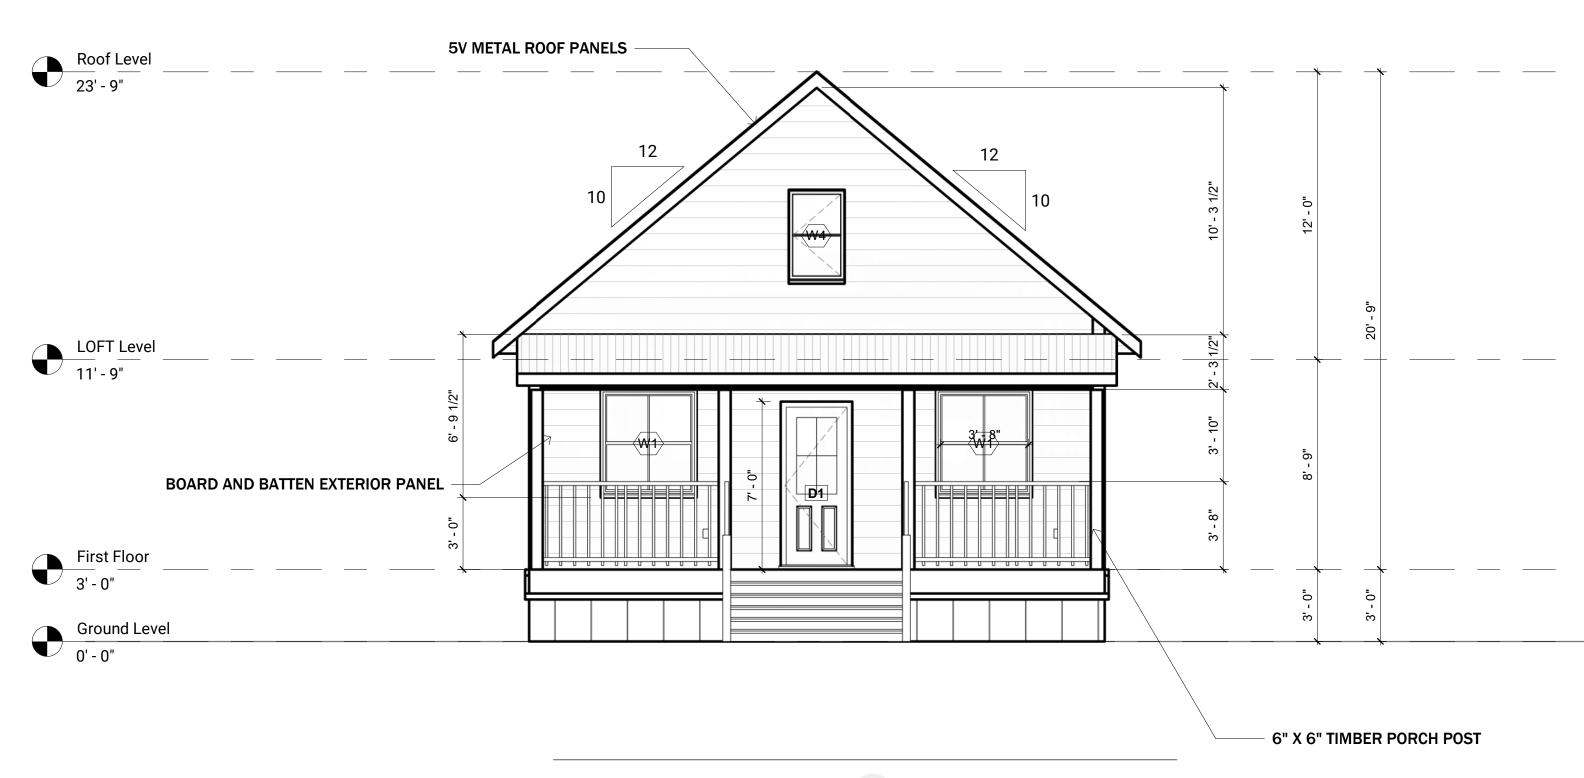

OR DESIGNER BEFORE CONSTRUCTION.

4.THIS DRAWING SET IS NOT INTENDED FOR PERMITTING OR CONSTRUCTION. CONSULT WITH YOUR LOCAL BUILDING DEPARTMENT FOR BUILDING CODE REQUIREMENTS.

| No. | Description | Date |
|-----|-------------|------|
|     |             |      |
|     |             |      |
|     |             |      |
|     |             |      |
|     |             |      |
|     |             |      |
|     |             |      |
|     |             |      |
|     |             |      |
|     |             |      |

28x24 HONEYCREEK CABIN

SECOND FLOOR

| Project number |       | BB-HP0032 |
|----------------|-------|-----------|
| Date           |       |           |
| Drawn by       |       | B.B       |
| Checked by     |       | J.L       |
|                | B-105 |           |



# SOUTH EXTERIOR ELEVATION

SCALE = 1/4":1'-0"



# NORTH EXTERIOR ELEVATION

SCALE = 1/4": 1'-0"



NOTES

1.DRAWINGS SHOULD BE PRINTED ON ANSI C SIZE PAPER TO ENSURE ACCURATE SCALE PRINTING 1/4" = 1'-0"

2.CONSTRUCTION DETAILS ILLUSTRATED IN THIS SET ARE TYPICAL, CONSULT WITH YOUR BUILDER FOR DETAILS THAT MEETS YOUR LOCAL BUILDING CODE.

3. MATERIALS AND FINISHES ILLUSTRATED IN THIS SET ARE TYPICAL, AND SHOULD BE VERIFIED BY YOUR BUILDER OR DESIGNER BEFORE CONSTRUCTION.

4.THIS DRAWING SET IS NOT INTENDED FOR PERMITTING OR CONSTRUCTION. CONSULT WITH YOUR LOCAL BUILDING DEPARTMENT FOR BUILDING CODE REQUIREMENTS.

| No. | Description | Date |
|-----|-------------|------|
|     |             |      |
|     |             |      |
|     |             |      |
|     |             |      |
|