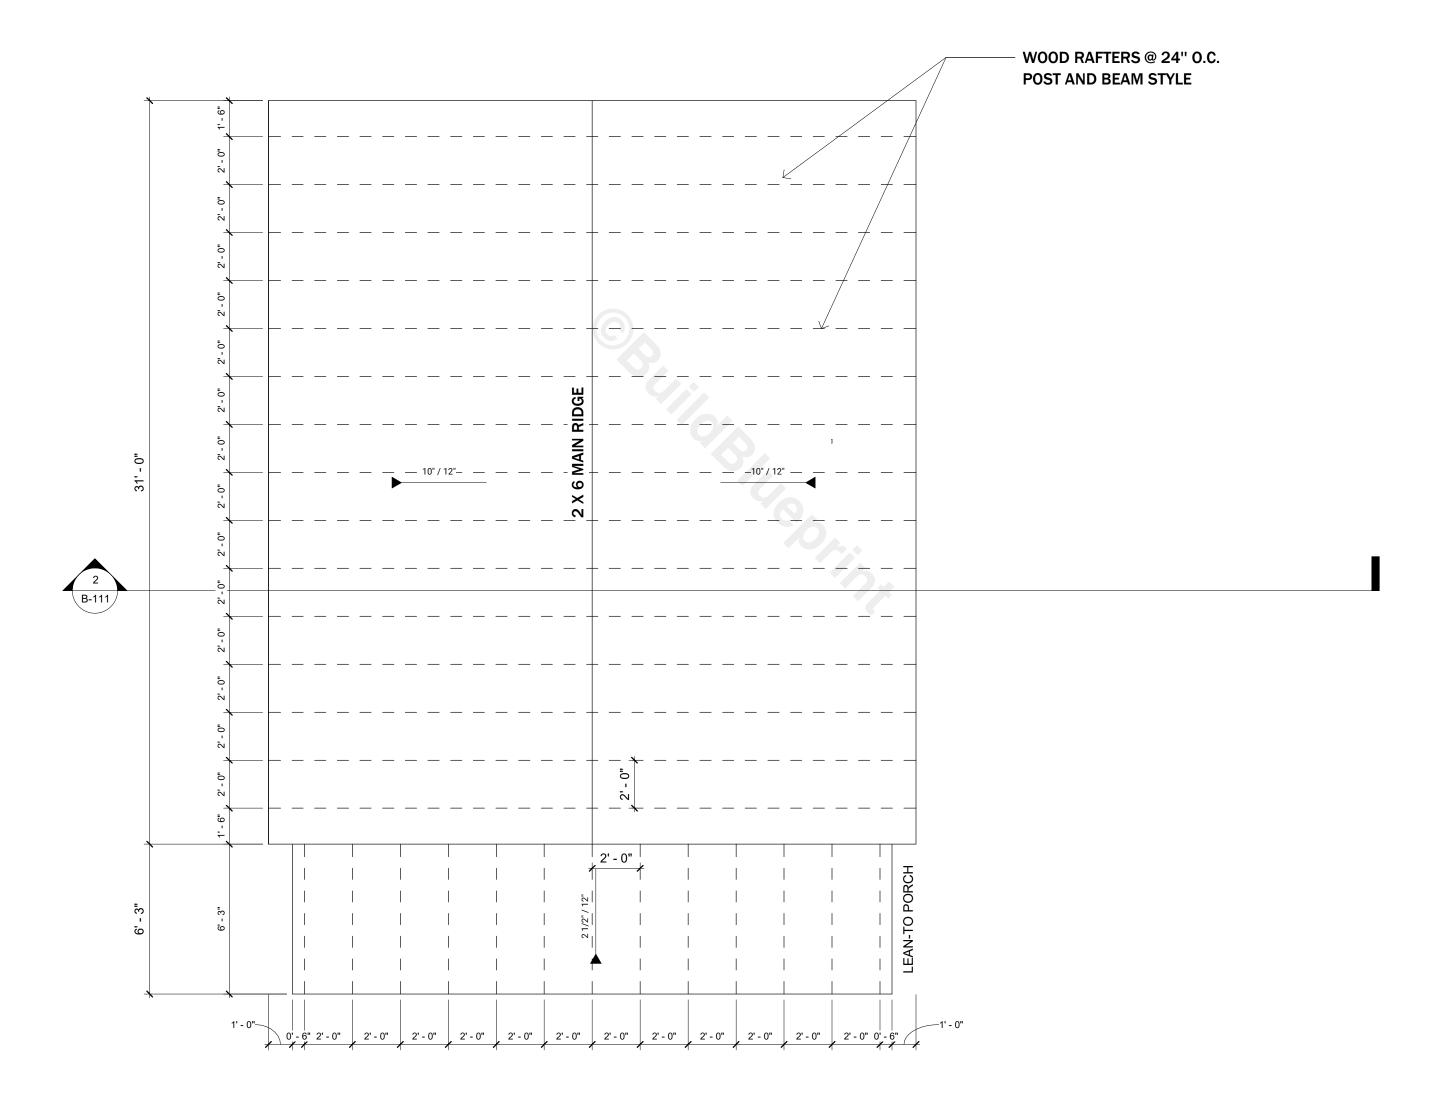

D-109

**ROOF FRAMING PLAN** 

SCALE = 1/4": 1'-0"

NOTE

1.DRAWINGS SHOULD BE PRINTED ON ANSI C SIZE PAPER TO ENSURE ACCURATE SCALE PRINTING 1/4" = 1'-0"

2.CONSTRUCTION DETAILS ILLUSTRATED IN THIS SET ARE TYPICAL, CONSULT WITH YOUR BUILDER FOR DETAILS THAT MEETS YOUR LOCAL BUILDING CODE.

28x24 HONEYCREEK CABIN

ROOF FRAMING PLAN

| Project number | BB-HP0032 |
|----------------|-----------|
| Date           |           |
| Drawn by       | B.B       |
| Checked by     | J.L       |
|                |           |

B-110