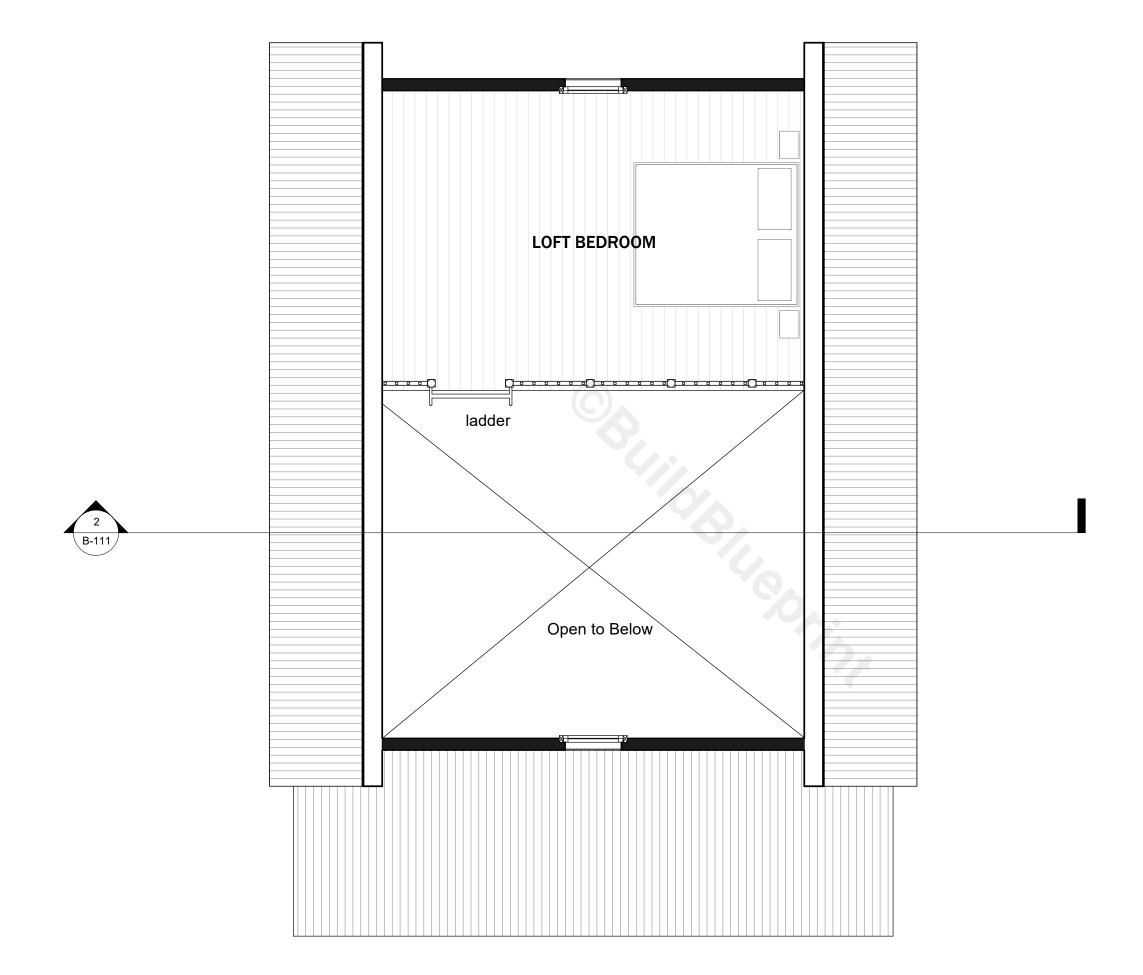

28x24 HONEYCREEK CABIN

SECOND FLOOR PLAN

| Project number | BB-HP0032 |
|----------------|-----------|
| Date           |           |
| Drawn by       | B.B       |
| Checked by     | J.L       |
|                |           |