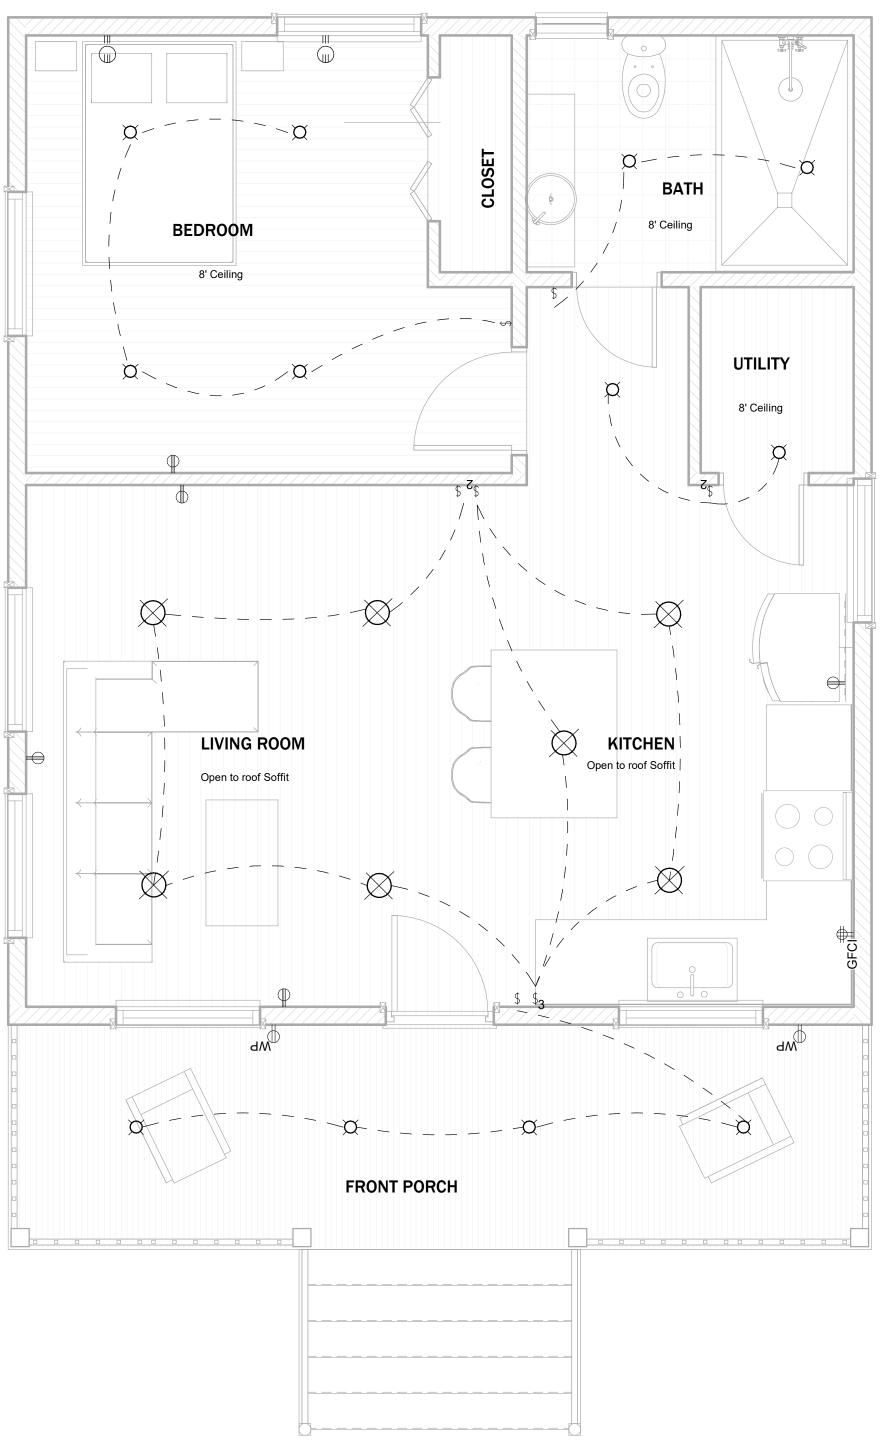

B-107

GROUND FLOOR ELECTRICAL PLAN

SCALE = 3/8": 1'-0"

BEDROOM Open to roof Soffit ladder to below Open to Below

LOFT ELECTRICAL PLAN

SCALE = 3/8": 1'-0"