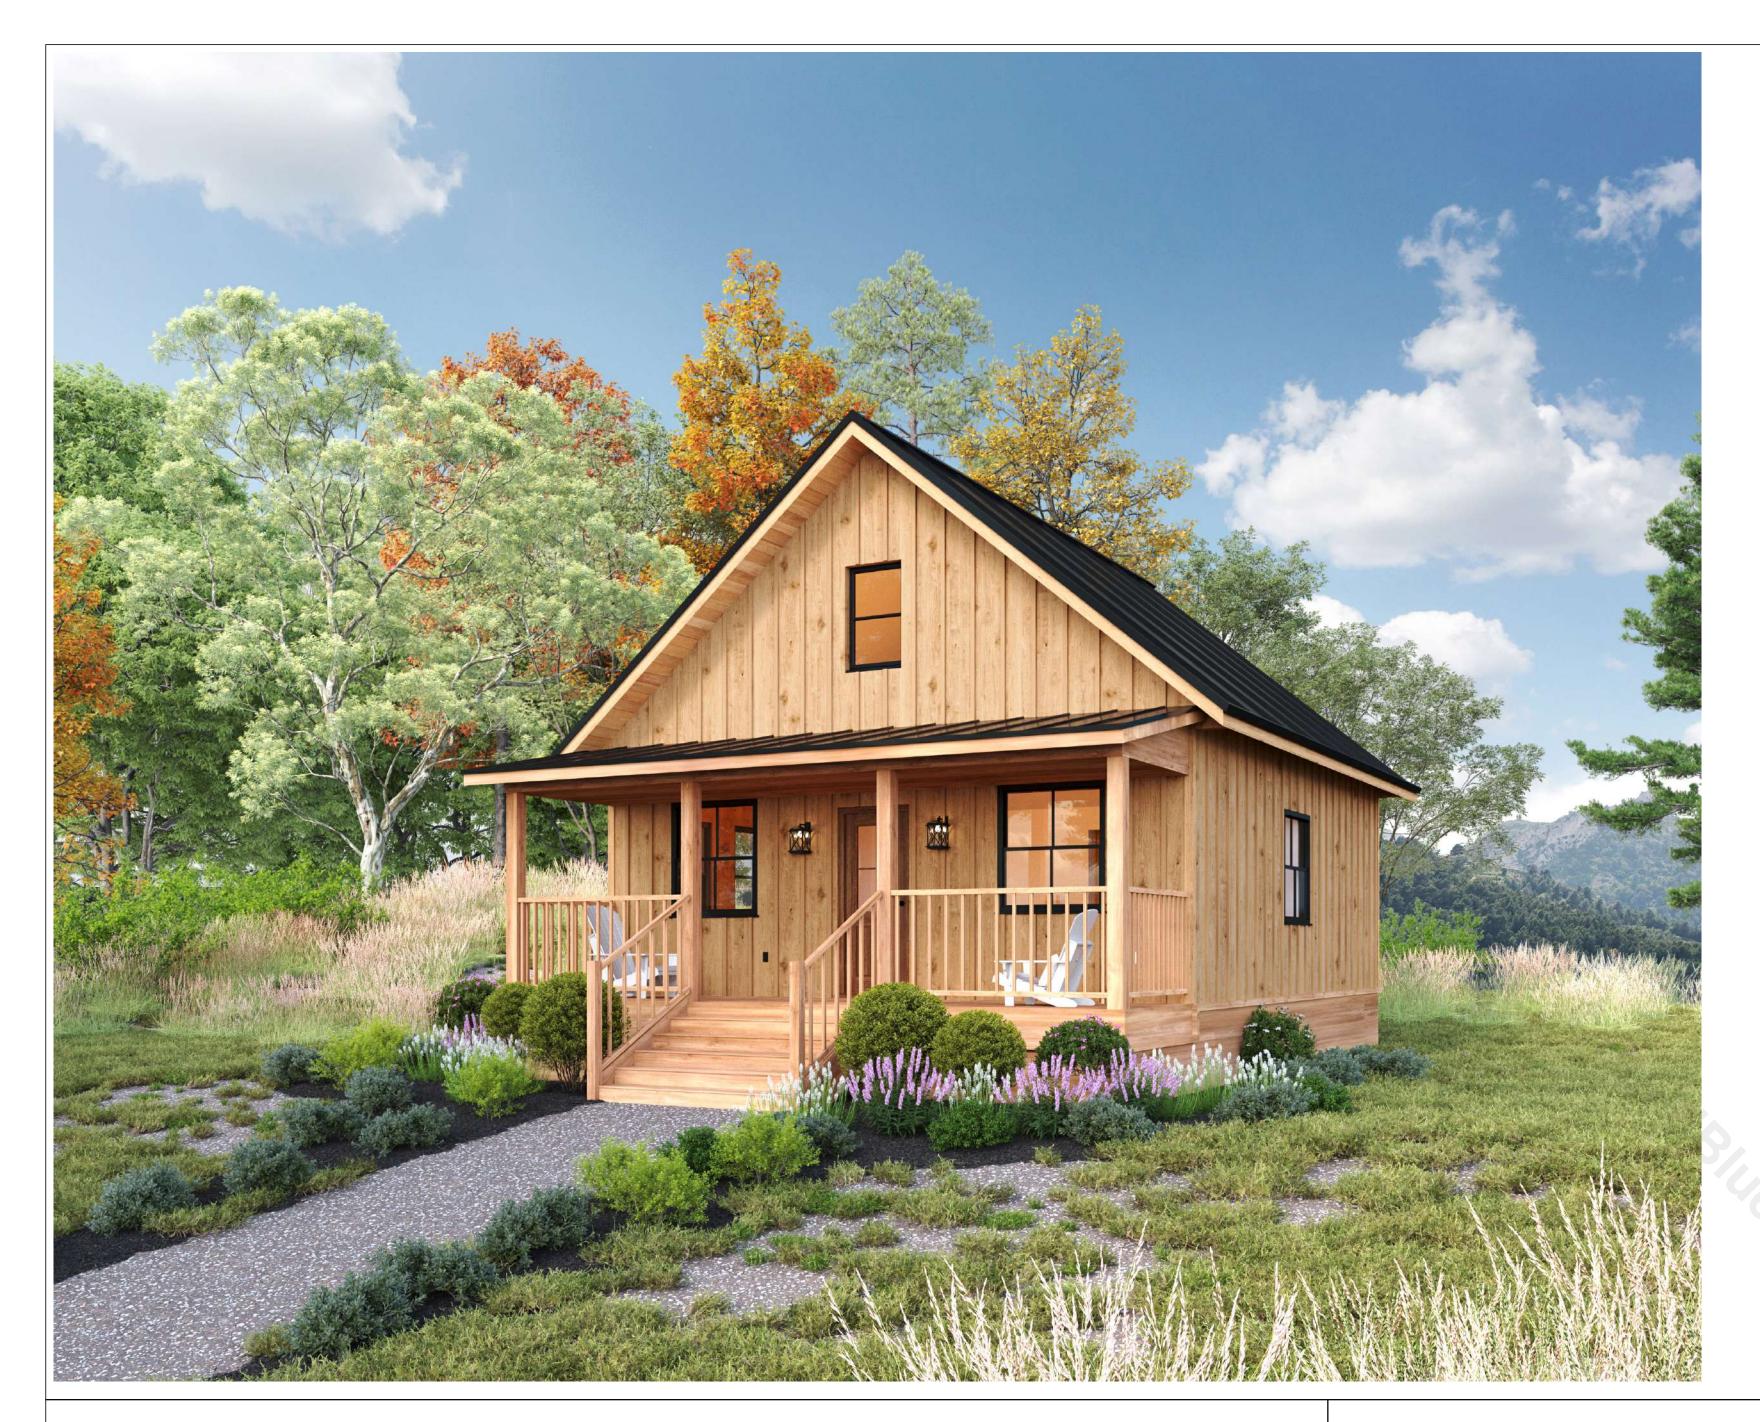

28x24 HONEYCREEK CABIN

### COVER PAGE

| Project number | BB-HP003 |
|----------------|----------|
| Date           |          |
| Drawn by       | B.E      |
| Checked by     | J.L      |
| A-00           | 0        |
| Sheet Number   |          |
| Scale          |          |