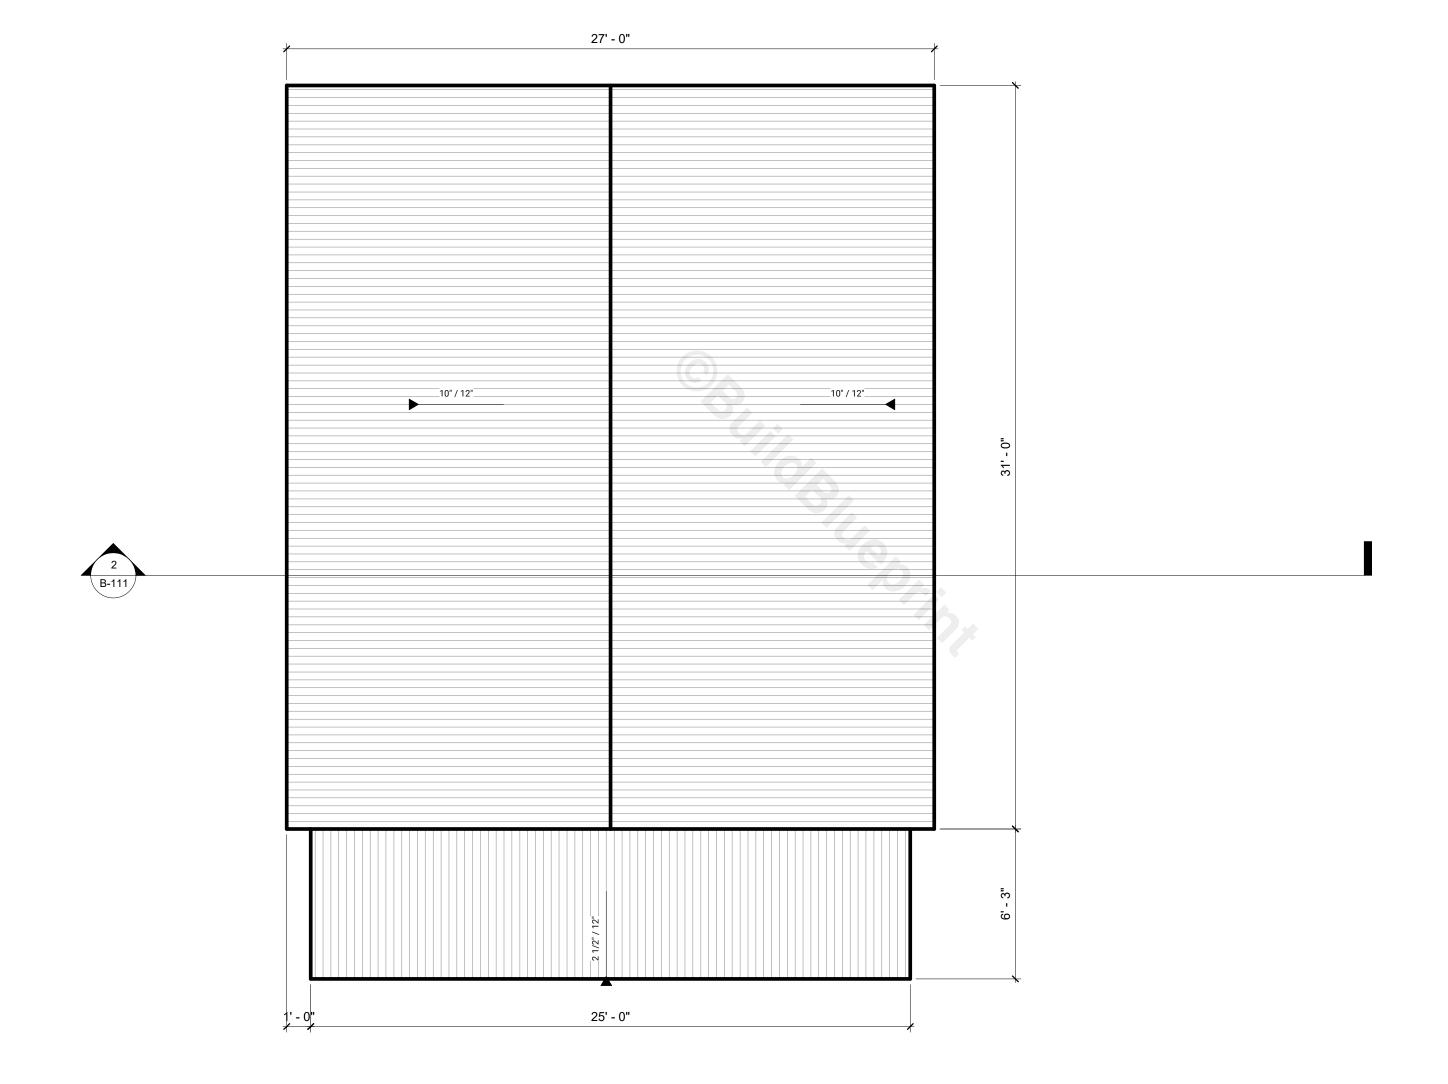

**ROOF PLAN** 

SCALE = 3/16": 1'-0"

NOTE

1.DRAWINGS SHOULD BE PRINTED ON ANSI C SIZE PAPER TO ENSURE ACCURATE SCALE PRINTING 1/4" = 1'-0"

2.CONSTRUCTION DETAILS ILLUSTRATED IN THIS SET ARE TYPICAL, CONSULT WITH YOUR BUILDER FOR DETAILS THAT MEETS YOUR LOCAL BUILDING CODE.

28x24 HONEYCREEK CABIN

ROOF PLAN

| Project number | BB-HP003 |
|----------------|----------|
| Date           |          |
| Drawn by       | B.B      |
| Checked by     | J.L      |
| R-             | 100      |