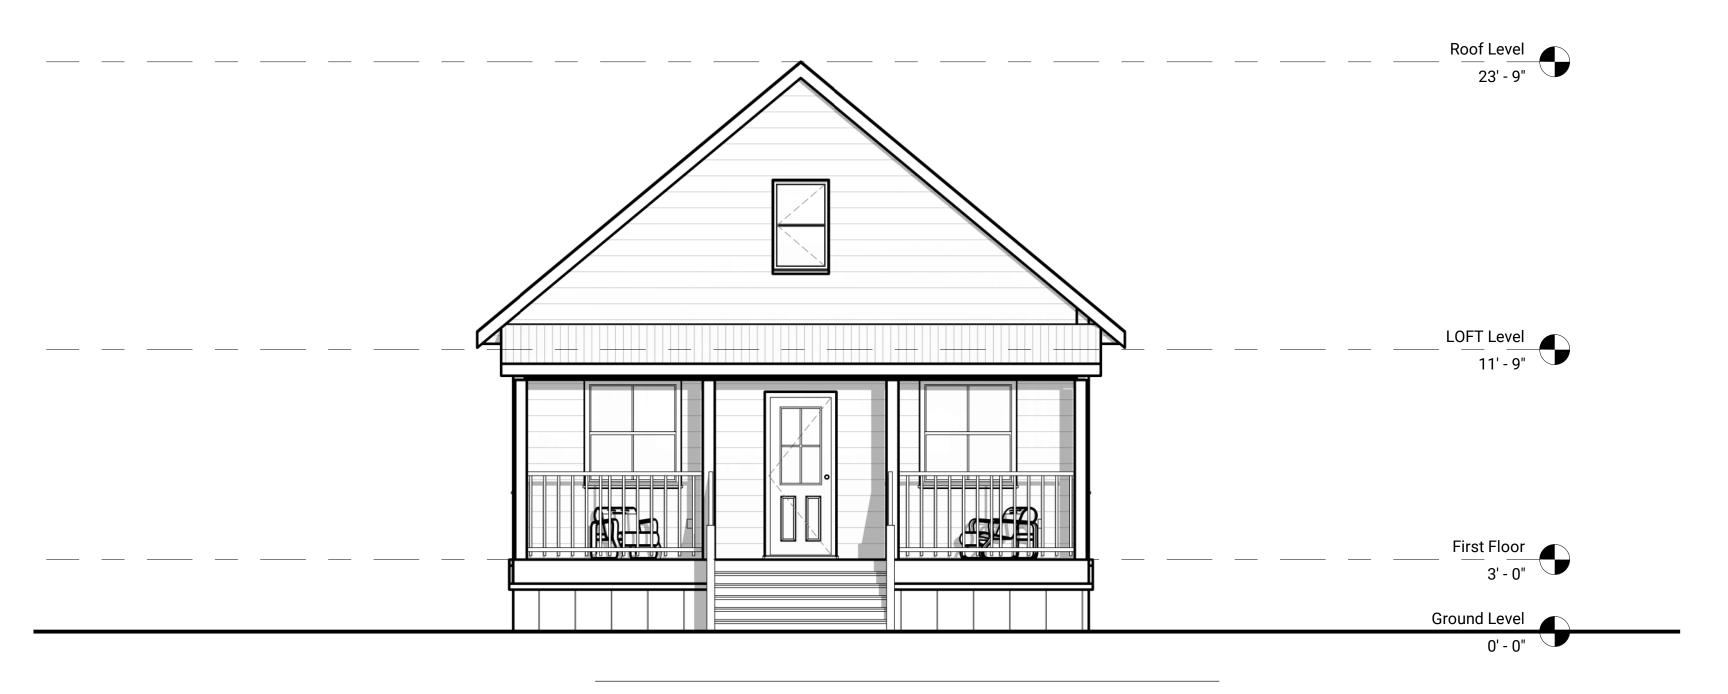

HIS SET ARE TYPICAL, AND SHOULD BE VERIFIED BY YOUR BUILDER OR DESIGNER BEFORE CONSTRUCTION.

4.THIS DRAWING SET IS NOT INTENDED FOR PERMITTING OR CONSTRUCTION. CONSULT WITH YOUR LOCAL BUILDING DEPARTMENT FOR BUILDING CODE REQUIREMENTS.

| No. | Description | Da |
|-----|-------------|----|
|     |             |    |
|     |             |    |
|     |             |    |
|     |             |    |
|     |             |    |
|     |             |    |
|     |             |    |
|     |             |    |
|     |             |    |
|     |             |    |

28x24 HONEYCREEK CABIN

SECOND FLOOR PLAN

| Project number | BB-HP0032 |
|----------------|-----------|
| Date           |           |
| Drawn by       | B.B       |
| Checked by     | J.L       |
|                |           |

A-002



## **SOUTH EXTERIOR ELEVATION**

SCALE = 1/4": 1'-0"



# NORTH EXTERIOR ELEVATION

SCALE = 1/4": 1'-0"



NOTES

1.DRAWINGS SHOULD BE PRINTED ON ANSI C SIZE PAPER TO ENSURE ACCURATE SCALE PRINTING 1/4" = 1'-0"

2.CONSTRUCTION DETAILS ILLUSTRATED IN THIS SET ARE TYPICAL, CONSULT WITH YOUR BUILDER FOR DETAILS THAT MEETS YOUR LOCAL BUILDING CODE.

3. MATERIALS AND FINISHES ILLUSTRATED IN THIS SET ARE TYPICAL, AND SHOULD BE VERIFIED BY YOUR BUILDER OR DESIGNER BEFORE CONSTRUCTION.

4.THIS DRAWING SET IS NOT INTENDED FOR PERMITTING OR CONSTRUCTION. CONSULT WITH YOUR LOCAL BUILDING DEPARTMENT FOR BUILDING CODE REQUIREMENTS.

| No. | Description | Date |
|-----|-------------|------|
|     |             |      |
|     |             |      |
|     |             |      |
|     |             |