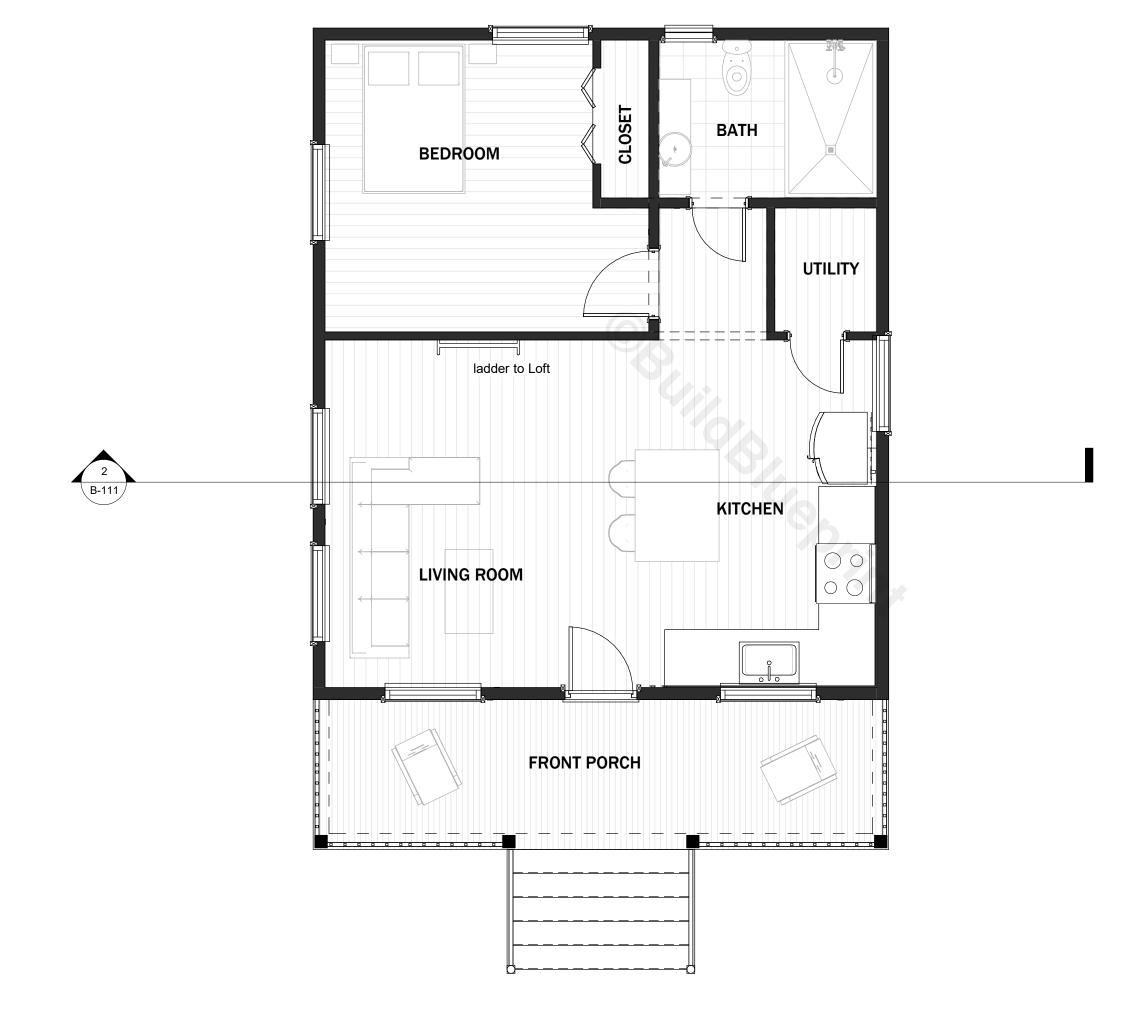

28x24 HONEYCREEK CABIN

GROUND FLOOR PLAN

| Project number | BB-HP003 |
|----------------|----------|
| Date           |          |
| Drawn by       | B.B      |
| Checked by     | J.L      |
| A-             | 001      |