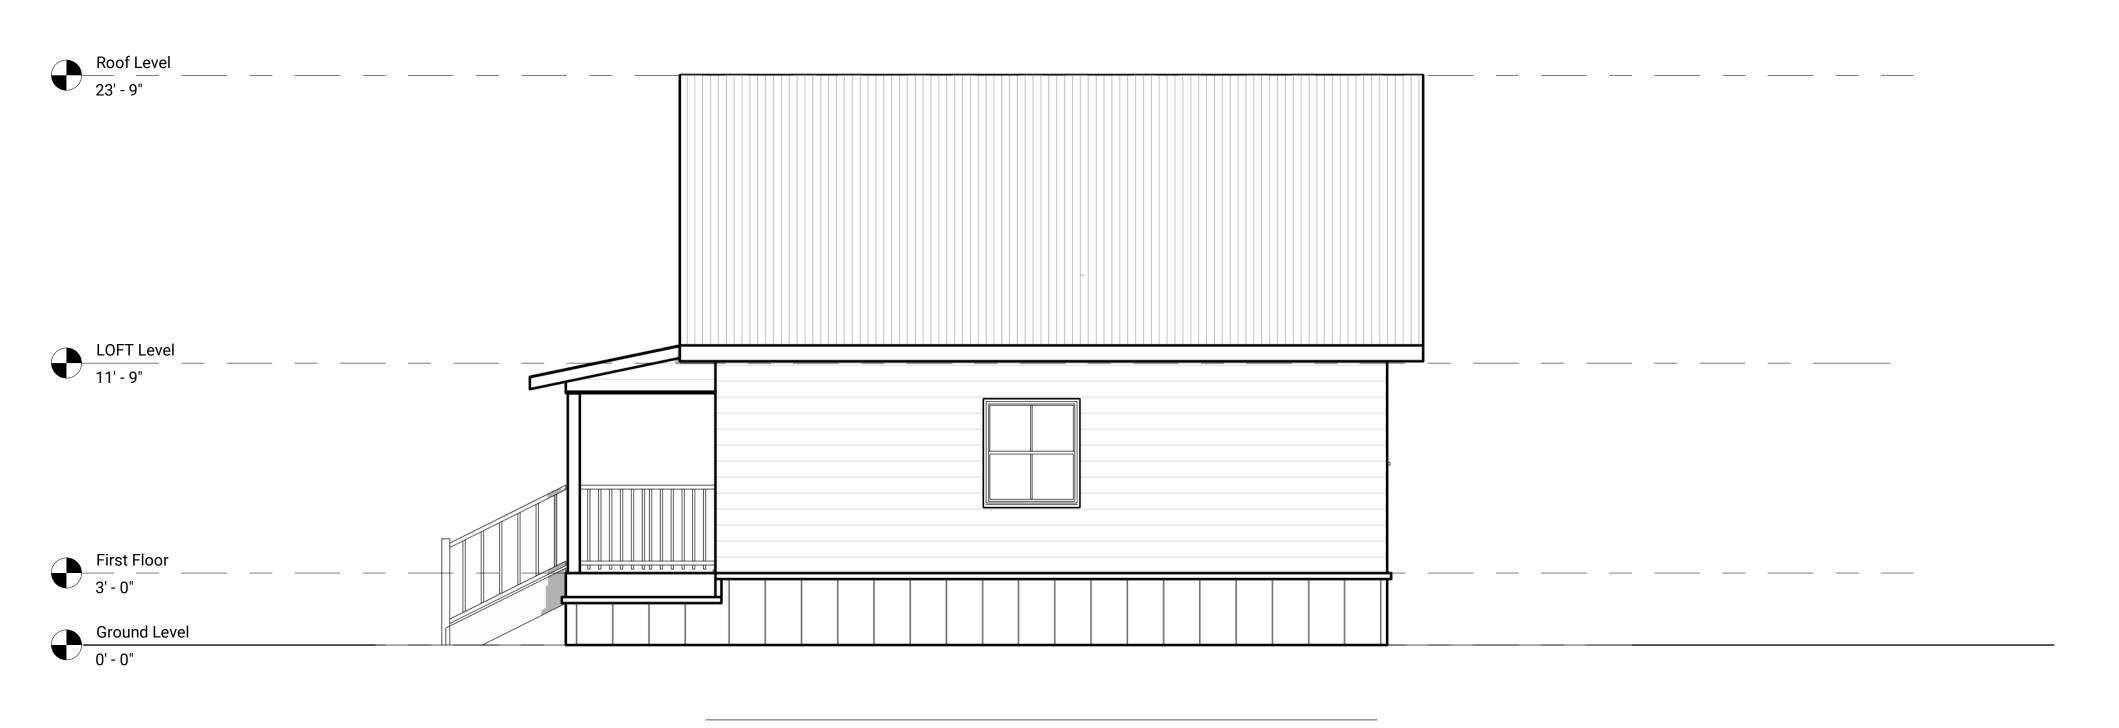

# **EAST EXTERIOR ELEVATION**

SCALE = 1/4": 1'-0"

# WEST EXTERIOR ELEVATION

SCALE = 1/4": 1'-0"

NOTES

1.DRAWINGS SHOULD BE PRINTED ON ANSI C SIZE PAPER TO ENSURE ACCURATE SCALE PRINTING 1/4" = 1'-0"

2.CONSTRUCTION DETAILS ILLUSTRATED IN THIS SET ARE TYPICAL, CONSULT WITH YOUR BUILDER FOR DETAILS THAT MEETS YOUR LOCAL BUILDING CODE.