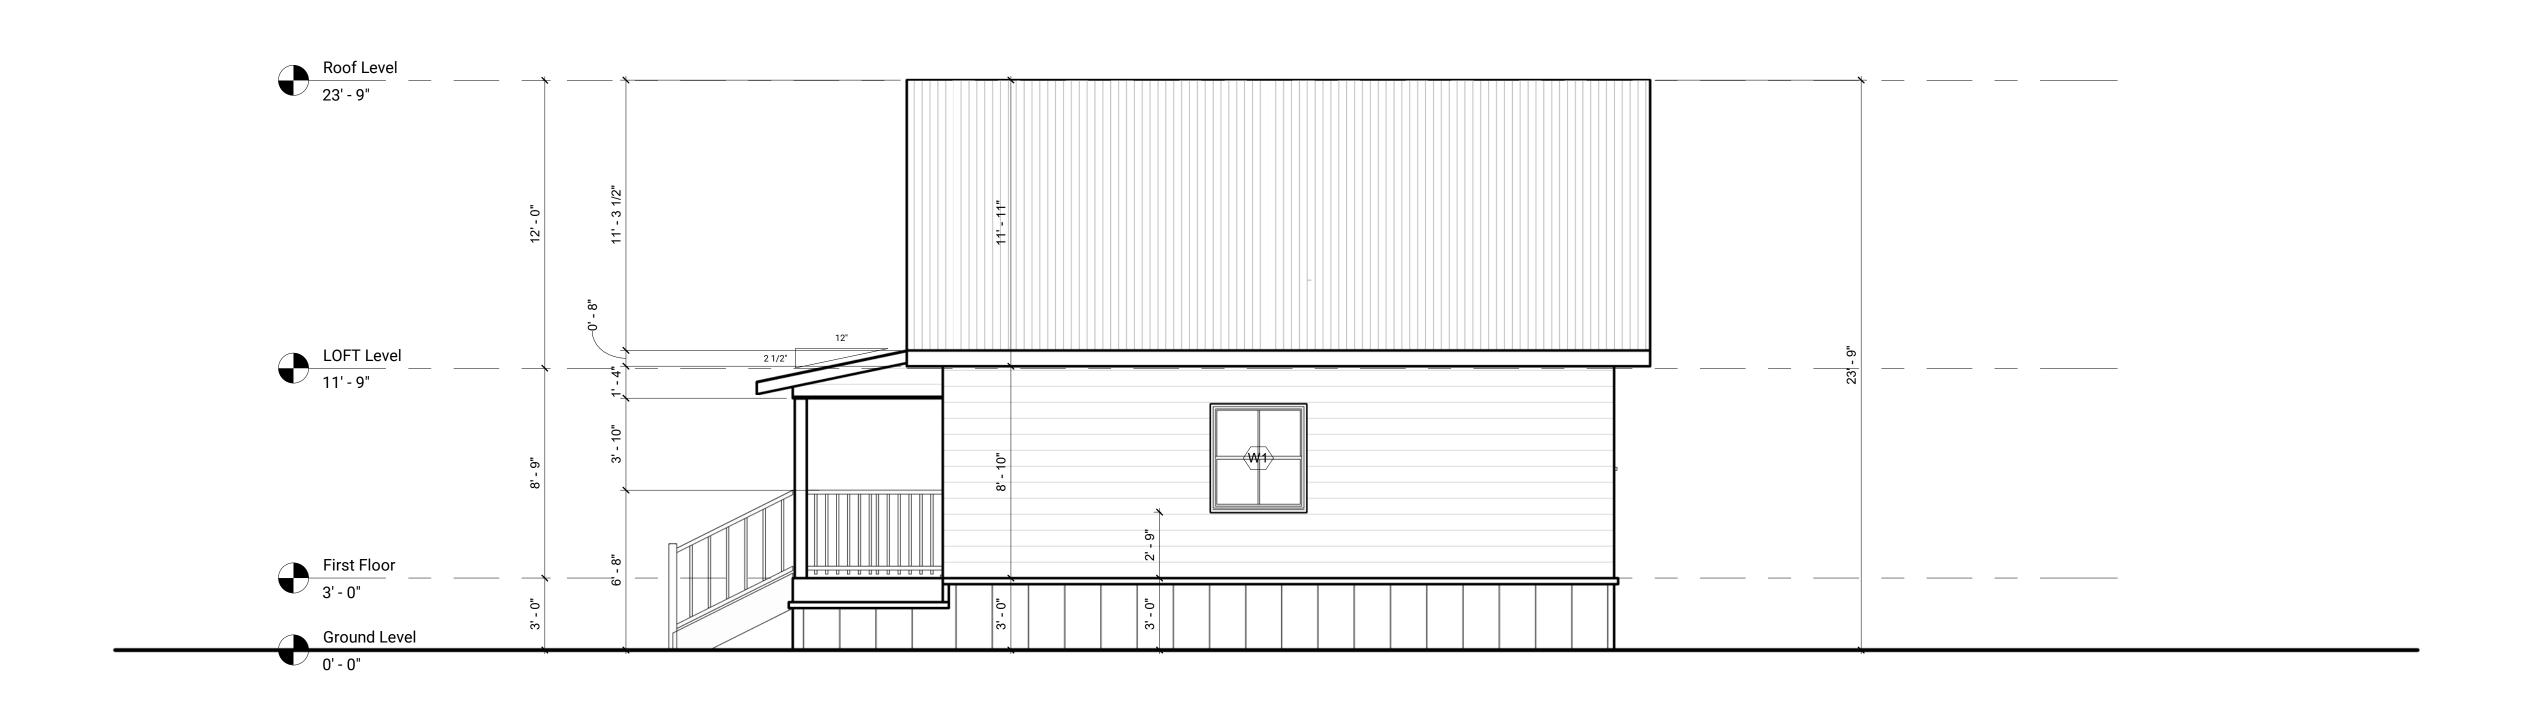

# SOUTH EXTERIOR ELEVATION

SCALE = 1/4":1'-0"

# NORTH EXTERIOR ELEVATION

SCALE = 1/4": 1'-0"

NOTES

1.DRAWINGS SHOULD BE PRINTED ON ANSI C SIZE PAPER TO ENSURE ACCURATE SCALE PRINTING 1/4" = 1'-0"

2.CONSTRUCTION DETAILS ILLUSTRATED IN THIS SET ARE TYPICAL, CONSULT WITH YOUR BUILDER FOR DETAILS THAT MEETS YOUR LOCAL BUILDING CODE.