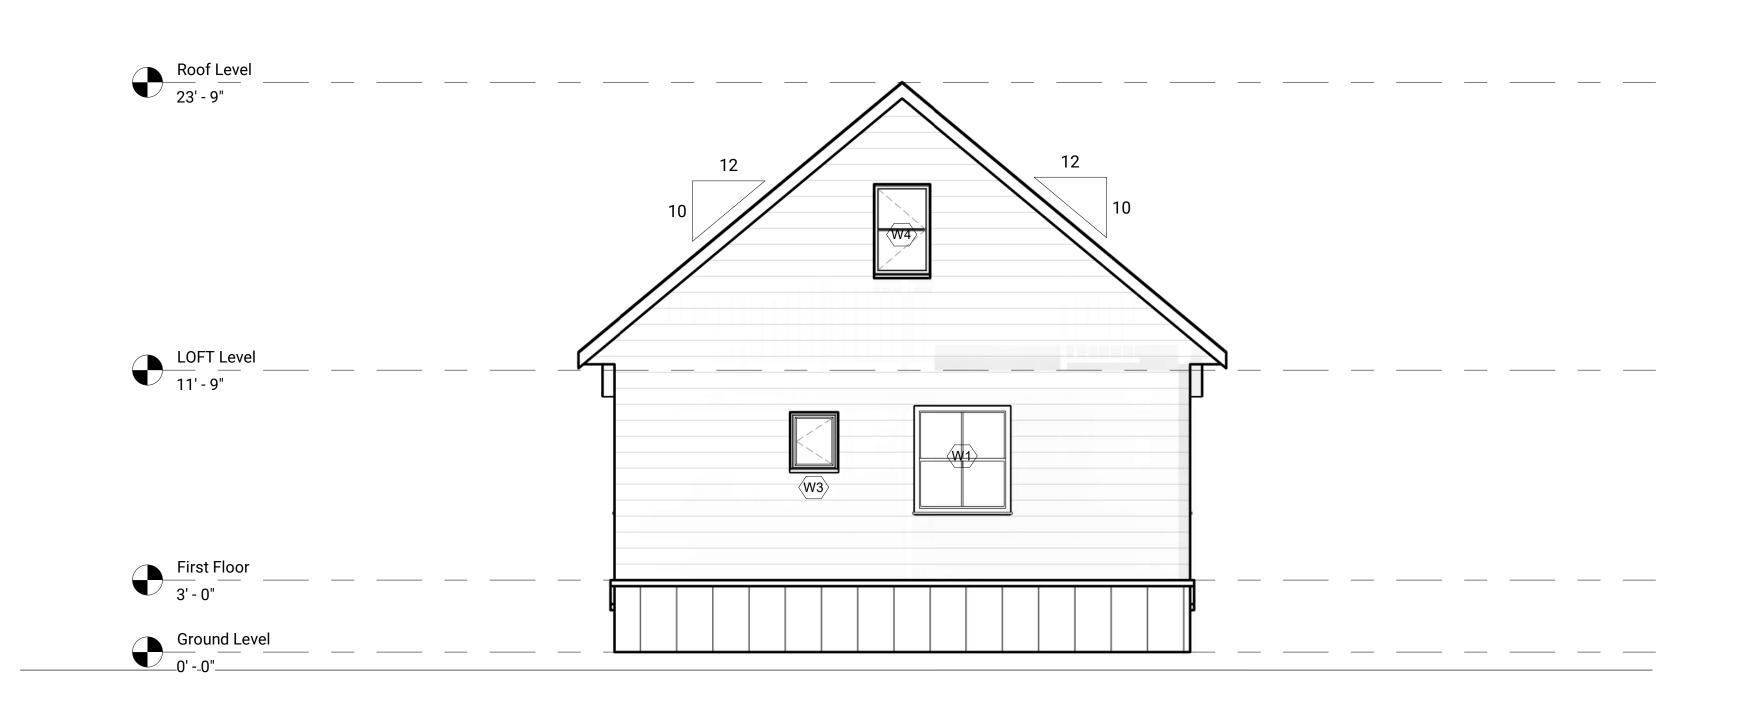

# NORTH EXTERIOR ELEVATION

SCALE = 1/4": 1'-0"

NOTES

1.DRAWINGS SHOULD BE PRINTED ON ANSI C SIZE PAPER TO ENSURE ACCURATE SCALE PRINTING 1/4" = 1'-0"

2.CONSTRUCTION DETAILS ILLUSTRATED IN THIS SET ARE TYPICAL, CONSULT WITH YOUR BUILDER FOR DETAILS THAT MEETS YOUR LOCAL BUILDING CODE.

3. MATERIALS AND FINISHES ILLUSTRATED IN THIS SET ARE TYPICAL, AND SHOULD BE VERIFIED BY YOUR BUILDER OR DESIGNER BEFORE CONSTRUCTION.

4.THIS DRAWING SET IS NOT INTENDED FOR PERMITTING OR CONSTRUCTION. CONSULT WITH YOUR LOCAL BUILDING DEPARTMENT FOR BUILDING CODE REQUIREMENTS.