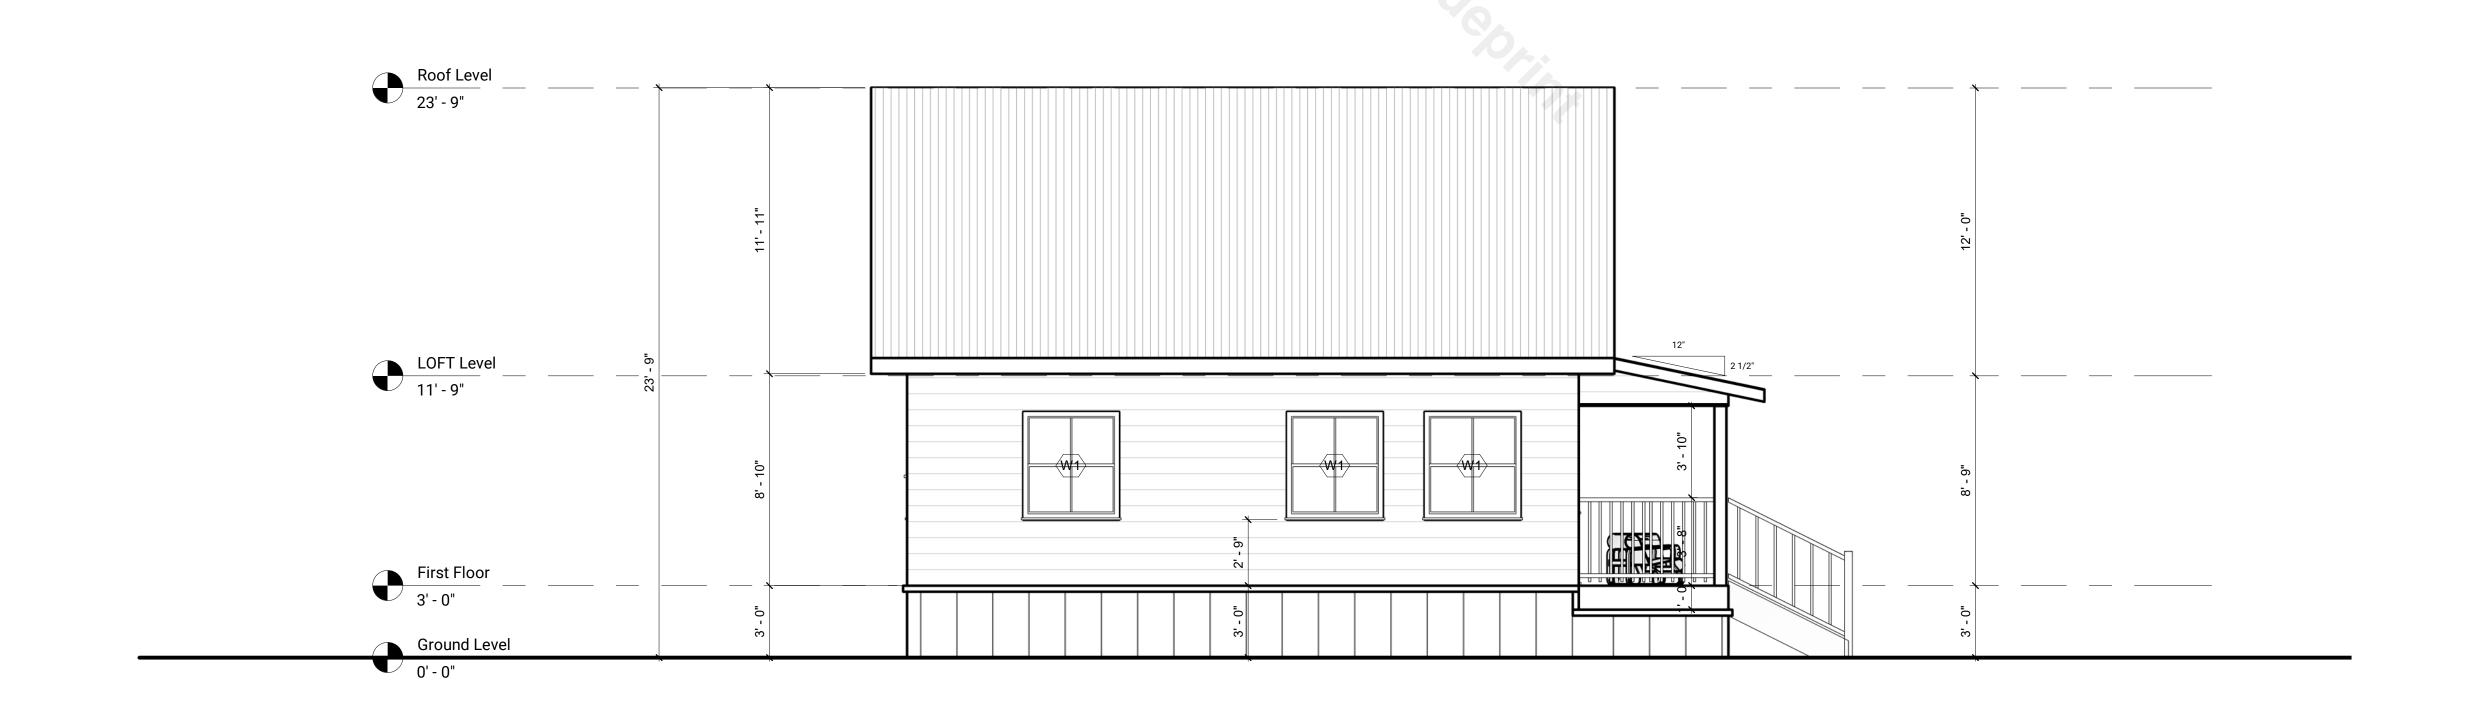

# **EAST EXTERIOR ELEVATION**

SCALE = 1/4": 1'-0"

# WEST EXTERIOR ELEVATION

SCALE = 1/4": 1'-0"

NOTES

1.DRAWINGS SHOULD BE PRINTED ON ANSI C SIZE PAPER TO ENSURE ACCURATE SCALE PRINTING 1/4" = 1'-0"

2.CONSTRUCTION DETAILS ILLUSTRATED IN THIS SET ARE TYPICAL, CONSULT WITH YOUR BUILDER FOR DETAILS THAT MEETS YOUR LOCAL BUILDING CODE.