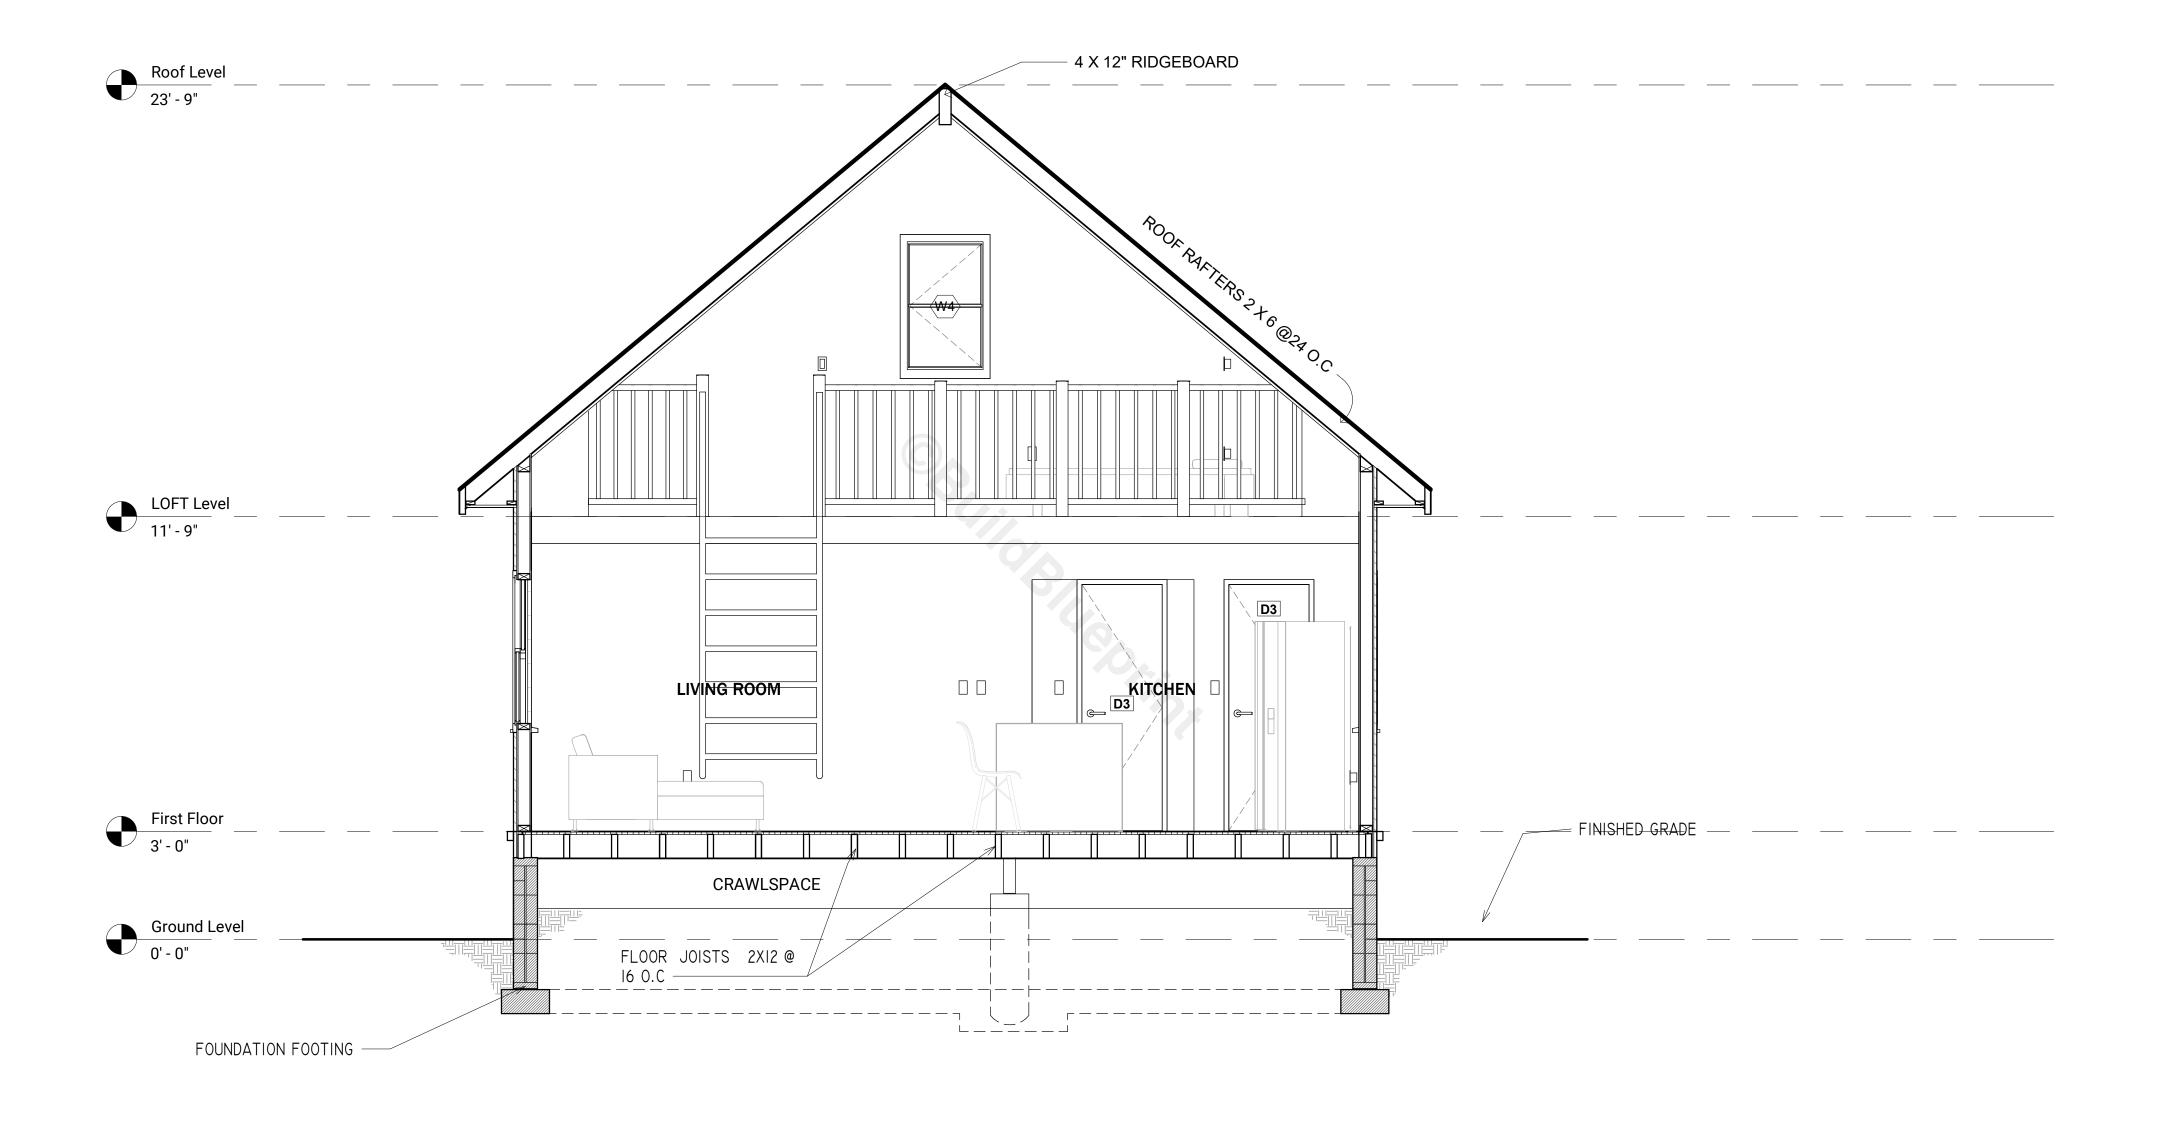

# **SECTION**

SCALE = 3/8": 1'-0"

#### SECTION DETAIL

| Project number | BB-HP0032 |  |
|----------------|-----------|--|
| Date           |           |  |
| Drawn by       | B.B       |  |
| Checked by     | J.L       |  |
| B-111          | 1         |  |