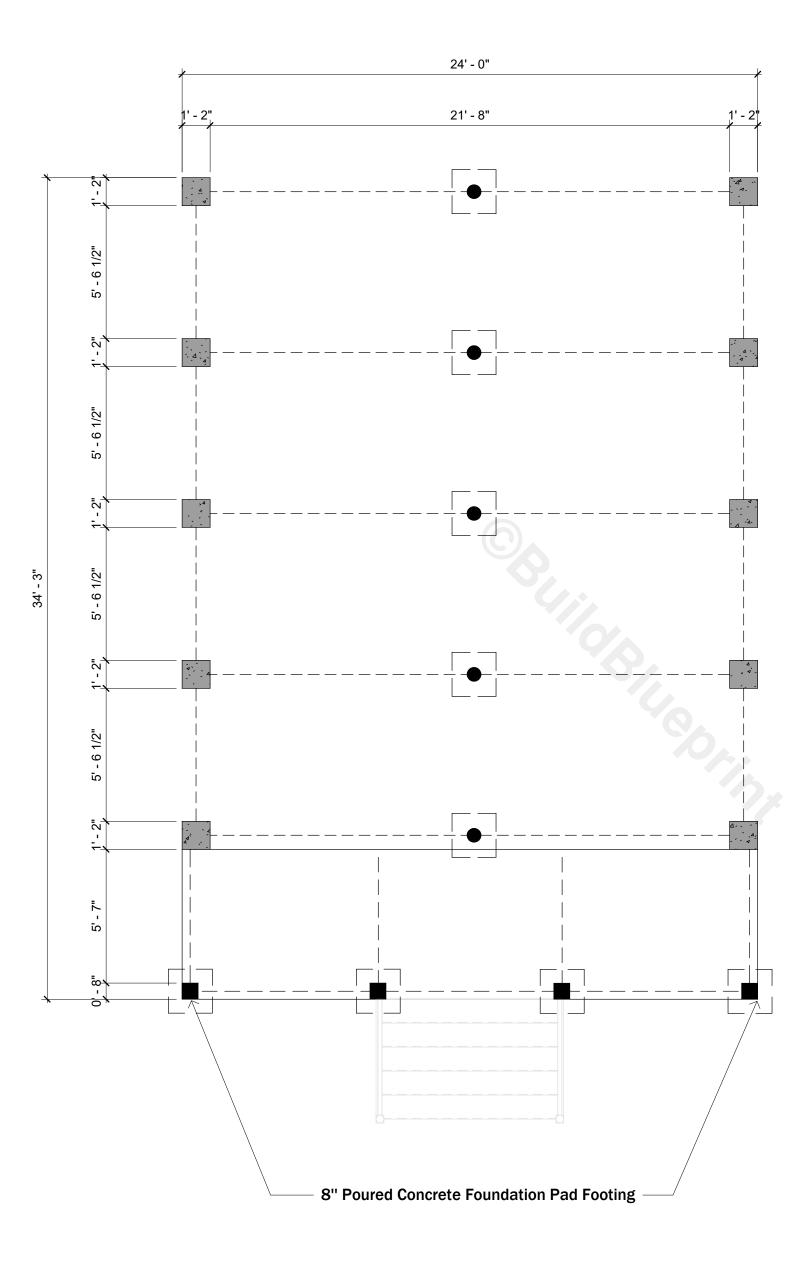

## ALL DIMENSIONS TO BE VERIFIED ON SITE

**FOUNDATION PLAN (Piers & Block)** 

SCALE = 1/4": 1'-0"

NOTE

1.DRAWINGS SHOULD BE PRINTED ON ANSI C SIZE PAPER TO ENSURE ACCURATE SCALE PRINTING 1/4" = 1'-0"

2.CONSTRUCTION DETAILS ILLUSTRATED IN THIS SET ARE TYPICAL, CONSULT WITH YOUR BUILDER FOR DETAILS THAT MEETS YOUR LOCAL BUILDING CODE.