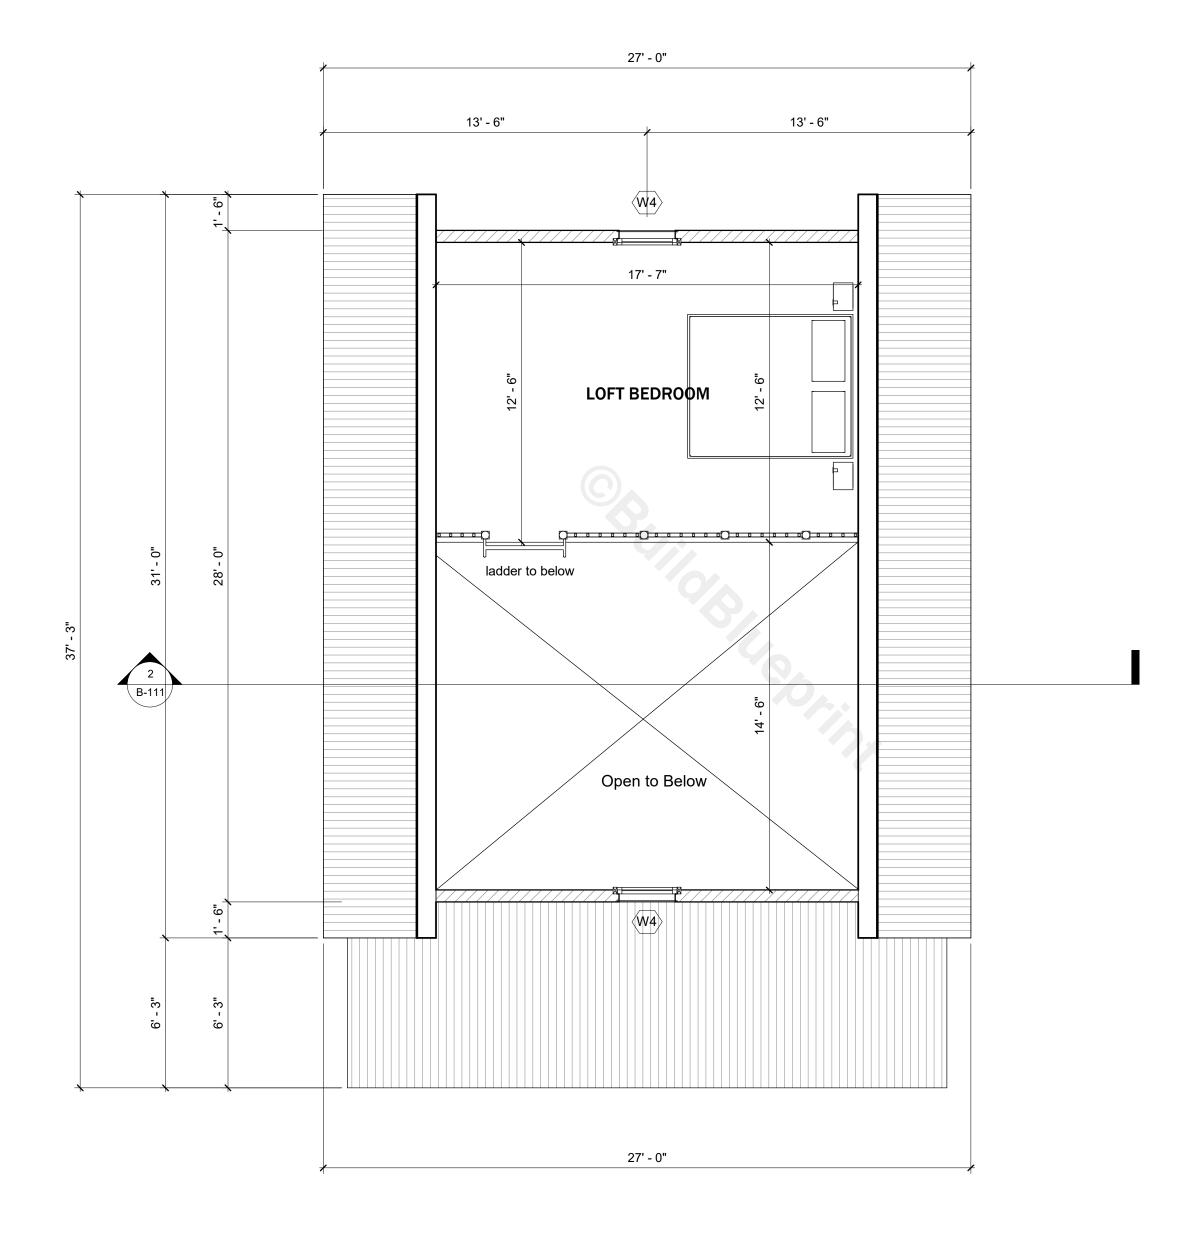

28x24 HONEYCREEK CABIN

SECOND FLOOR

| Project number |       | BB-HP0032 |
|----------------|-------|-----------|
| Date           |       |           |
| Drawn by       |       | B.B       |
| Checked by     |       | J.L       |
|                | B-105 |           |