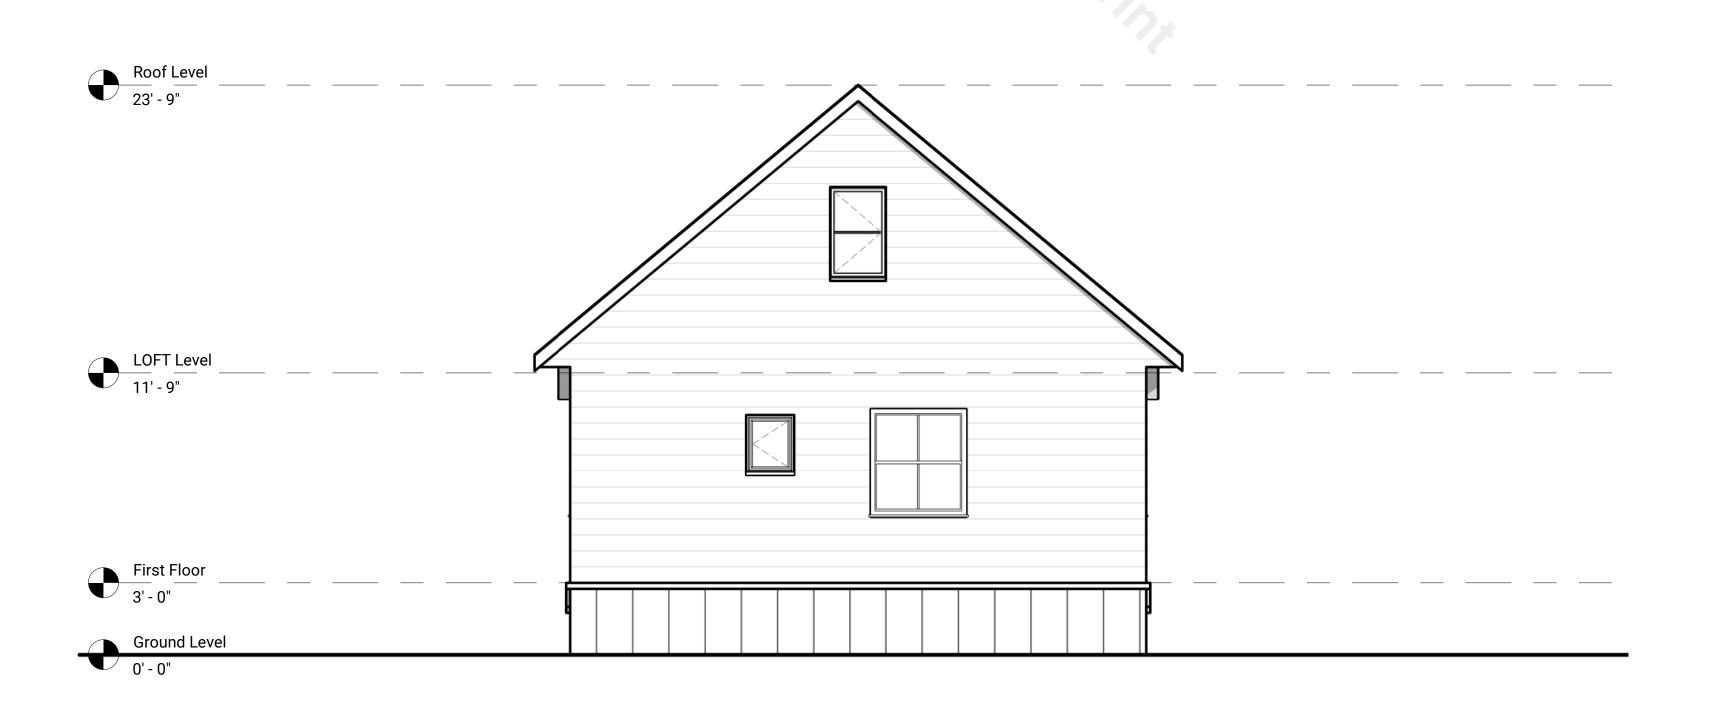

# SOUTH EXTERIOR ELEVATION

SCALE = 1/4":1'-0"

# NORTH EXTERIOR ELEVATION

SCALE = 1/4": 1'-0"

NOTES

1.DRAWINGS SHOULD BE PRINTED ON ANSI C SIZE PAPER TO ENSURE ACCURATE SCALE PRINTING 1/4" = 1'-0"

2.CONSTRUCTION DETAILS ILLUSTRATED IN THIS SET ARE TYPICAL, CONSULT WITH YOUR BUILDER FOR DETAILS THAT MEETS YOUR LOCAL BUILDING CODE.