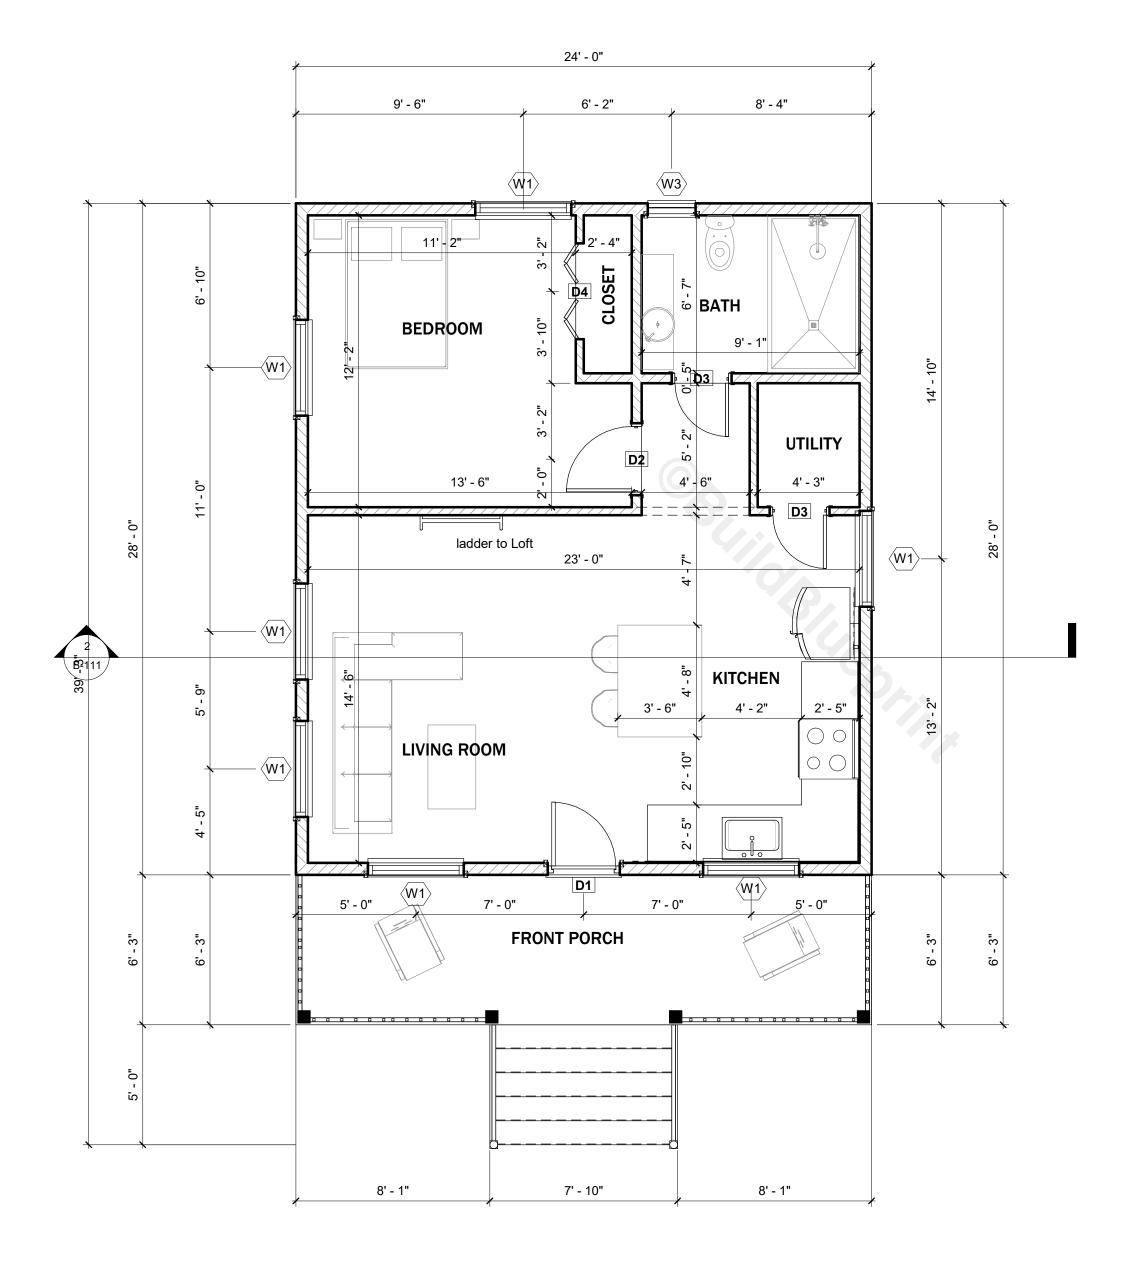

### 28x24 HONEYCREEK CABIN

### GROUND FLOOR

| Project number | BB-HP0032    |
|----------------|--------------|
| Date           |              |
| Drawn by       | B.B          |
| Checked by     | J.L          |
|                | -104         |
| Sheet Number   |              |
| Scale          | 1/4" = 1'-0" |