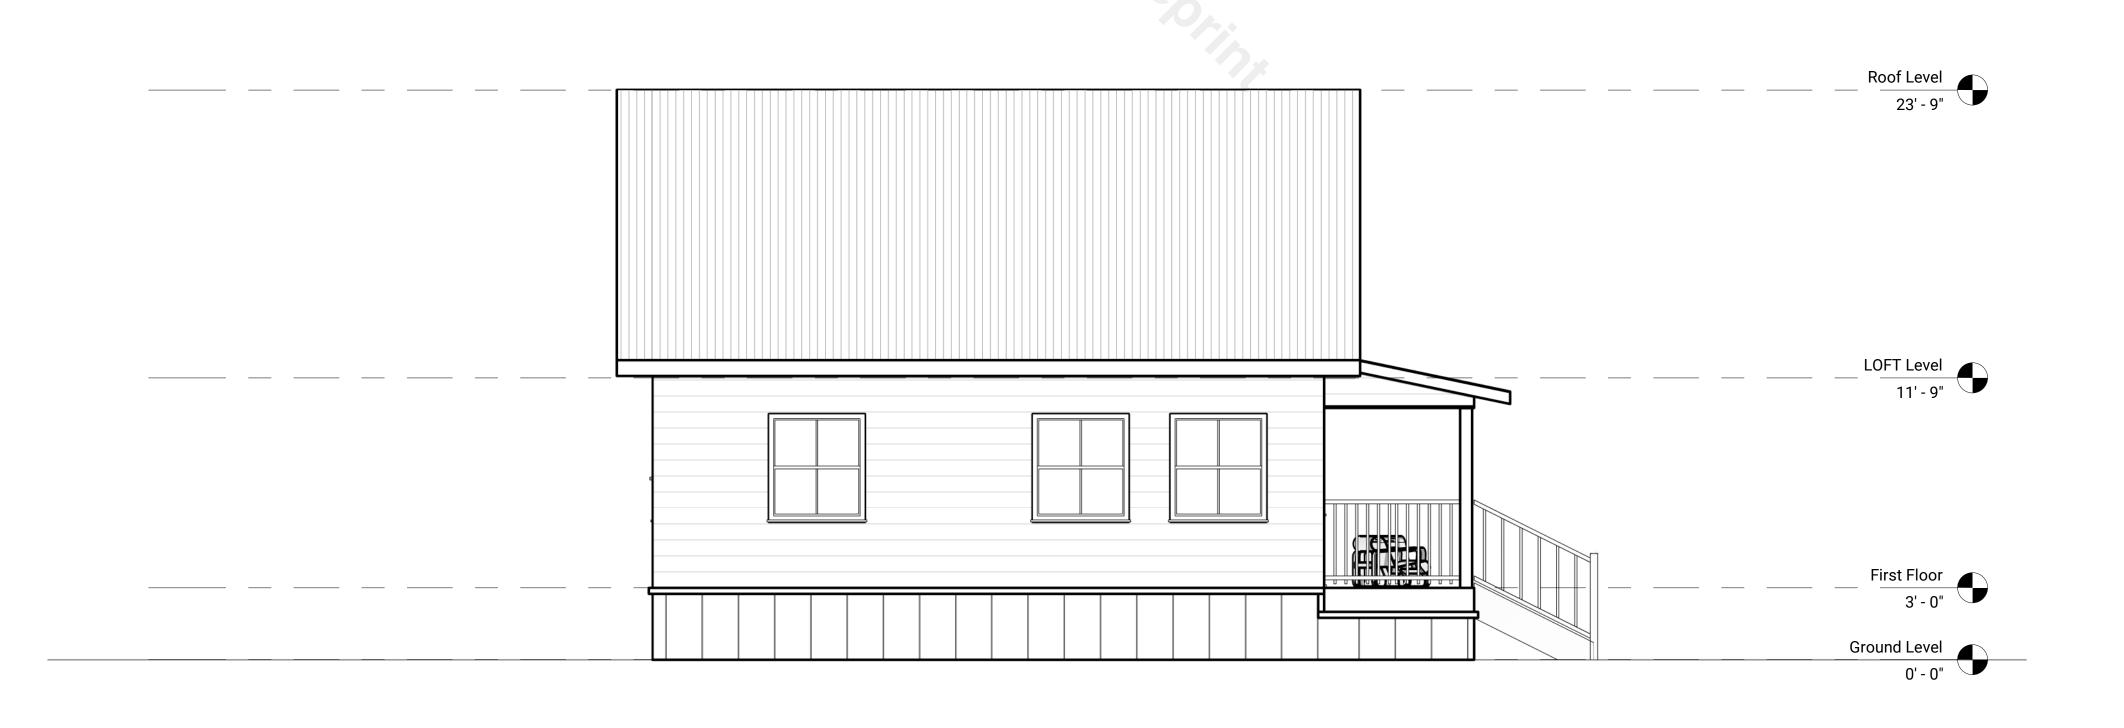

# **EAST EXTERIOR ELEVATION**

SCALE = 1/4": 1'-0"

# WEST EXTERIOR ELEVATION

SCALE = 1/4": 1'-0"

NOTES

1.DRAWINGS SHOULD BE PRINTED ON ANSI C SIZE PAPER TO ENSURE ACCURATE SCALE PRINTING 1/4" = 1'-0"

2.CONSTRUCTION DETAILS ILLUSTRATED IN THIS SET ARE TYPICAL, CONSULT WITH YOUR BUILDER FOR DETAILS THAT MEETS YOUR LOCAL BUILDING CODE.