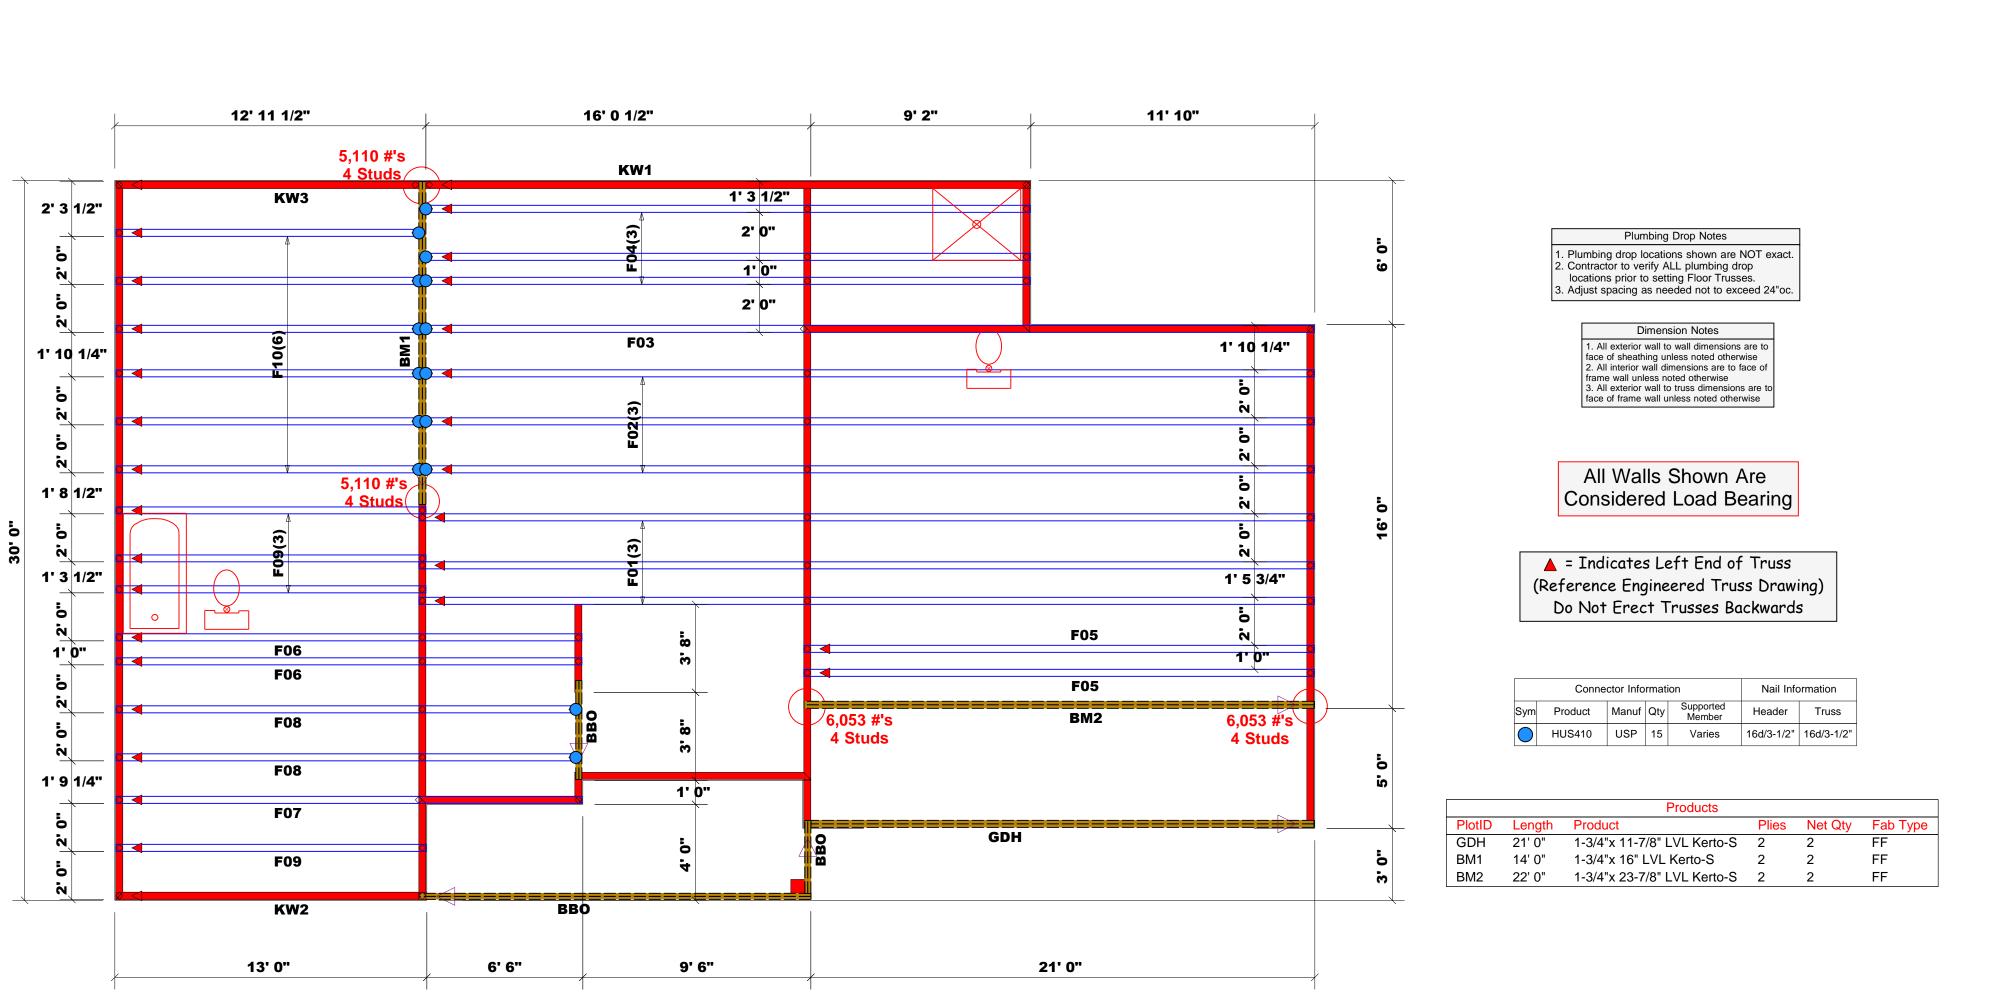

<u>Truss</u> <u>Placement</u> <u>Plan</u> SCALE: 1/4" = 1'

| <section-header><section-header><section-header><text><text><text><text></text></text></text></text></section-header></section-header></section-header> |                                                                                                                                                                                                                                                                                                                                                                                                                                                                                                                                                                                               |                                                     |                                                                                                                                             |                                 |                           |  |
|---------------------------------------------------------------------------------------------------------------------------------------------------------|-----------------------------------------------------------------------------------------------------------------------------------------------------------------------------------------------------------------------------------------------------------------------------------------------------------------------------------------------------------------------------------------------------------------------------------------------------------------------------------------------------------------------------------------------------------------------------------------------|-----------------------------------------------------|---------------------------------------------------------------------------------------------------------------------------------------------|---------------------------------|---------------------------|--|
| NUM                                                                                                                                                     | (BASED                                                                                                                                                                                                                                                                                                                                                                                                                                                                                                                                                                                        | ск stubs<br>неадея<br>2550<br>5100<br>7650<br>10200 | ON TABLES R502.5(1)<br>XK STUDS REQUIRED<br>HEADER/GIRDER<br>NOLLOY W 2500 1<br>2550 1<br>5100 2<br>7650 3<br>10200 4<br>12750 5<br>15300 6 |                                 | l) & (b))                 |  |
| Harnett County                                                                                                                                          | i 122 Reece Dr. / Sanford, NC                                                                                                                                                                                                                                                                                                                                                                                                                                                                                                                                                                 | Floor                                               | /. 11/1/24                                                                                                                                  | 3y Anthony Williams             | SALESMAN Anthony Williams |  |
| COUNTY                                                                                                                                                  | ADDRESS                                                                                                                                                                                                                                                                                                                                                                                                                                                                                                                                                                                       | MODEL                                               | DATE REV.                                                                                                                                   | DRAWN BY                        | SALESMAI                  |  |
| Signature Home Builders                                                                                                                                 | Lot 20 West Ridge                                                                                                                                                                                                                                                                                                                                                                                                                                                                                                                                                                             | Clark 1960 / 170328B                                | 2/16/15                                                                                                                                     | NA                              | J1124-5927                |  |
| These t                                                                                                                                                 | JOB NAME                                                                                                                                                                                                                                                                                                                                                                                                                                                                                                                                                                                      | e designe                                           | SEAL DATE                                                                                                                                   | # JLONO<br>GRAM ON<br>vidual bu | ilding                    |  |
| compor<br>design<br>See ind<br>identifie<br>designe<br>perman<br>for the<br>support<br>and col<br>designe<br>consult                                    | components to be incorporated into the building<br>design at the specification of the building designer.<br>See individual design sheets for each truss design<br>identified on the placement drawing. The building<br>designer is responsible for temporary and<br>for the overall structure. The design of the truss<br>support structure including headers, beams, walls,<br>and columns is the responsibility of the building<br>designer. For general guidance regarding bracing,<br>consult BCSI-B1 and BCSI-B3 provided with the<br>truss delivery package or online @ sbcindustry.com |                                                     |                                                                                                                                             |                                 |                           |  |