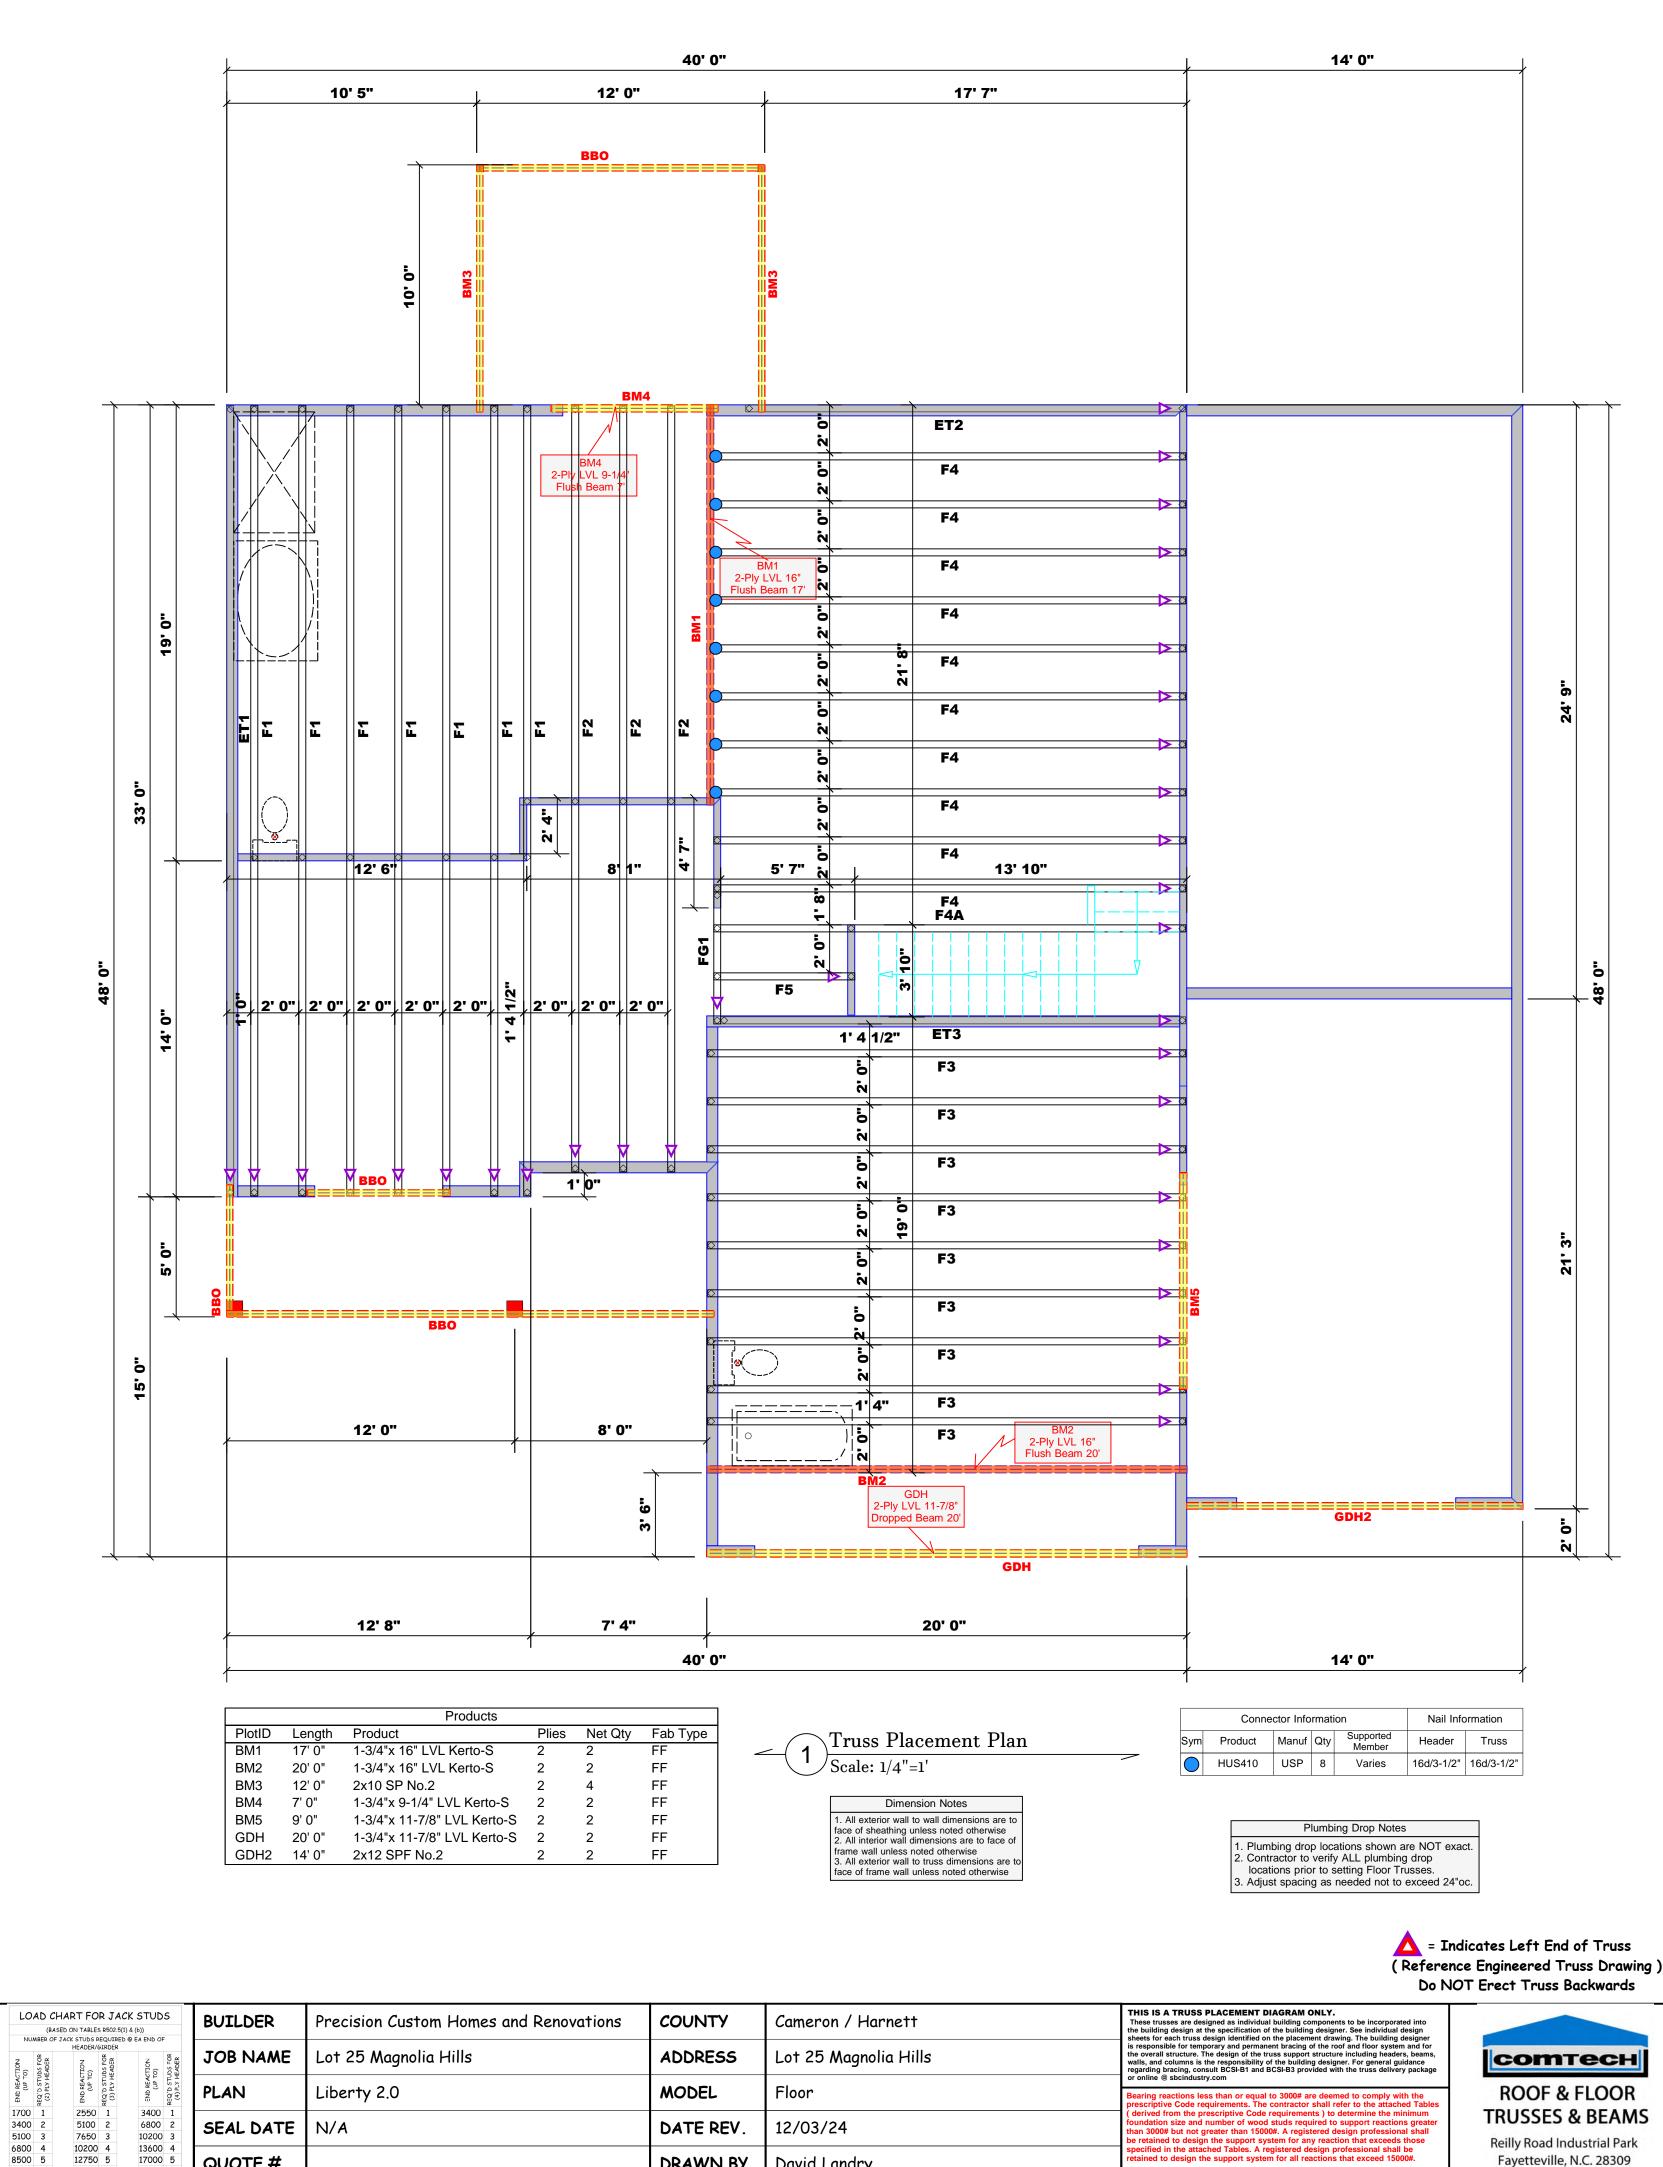

12/03/24

David Landry

Neil Baggett

DATE REV.

DRAWN BY

SALESMAN

2550 1

5100 2

7650 3

10200 4

12750 5

15300 6

3400 2

5100 3

6800 4

8500 5

10200 6

11900 7

13600 8

15300 9

3400 1

6800 2

10200 3

13600 4

17000 5

N/A

J1124-6058

SEAL DATE

QUOTE #

JOB#

**TRUSSES & BEAMS** Reilly Road Industrial Park

Fayetteville, N.C. 28309 Phone: (910) 864-8787 Fax: (910) 864-4444

David Landry