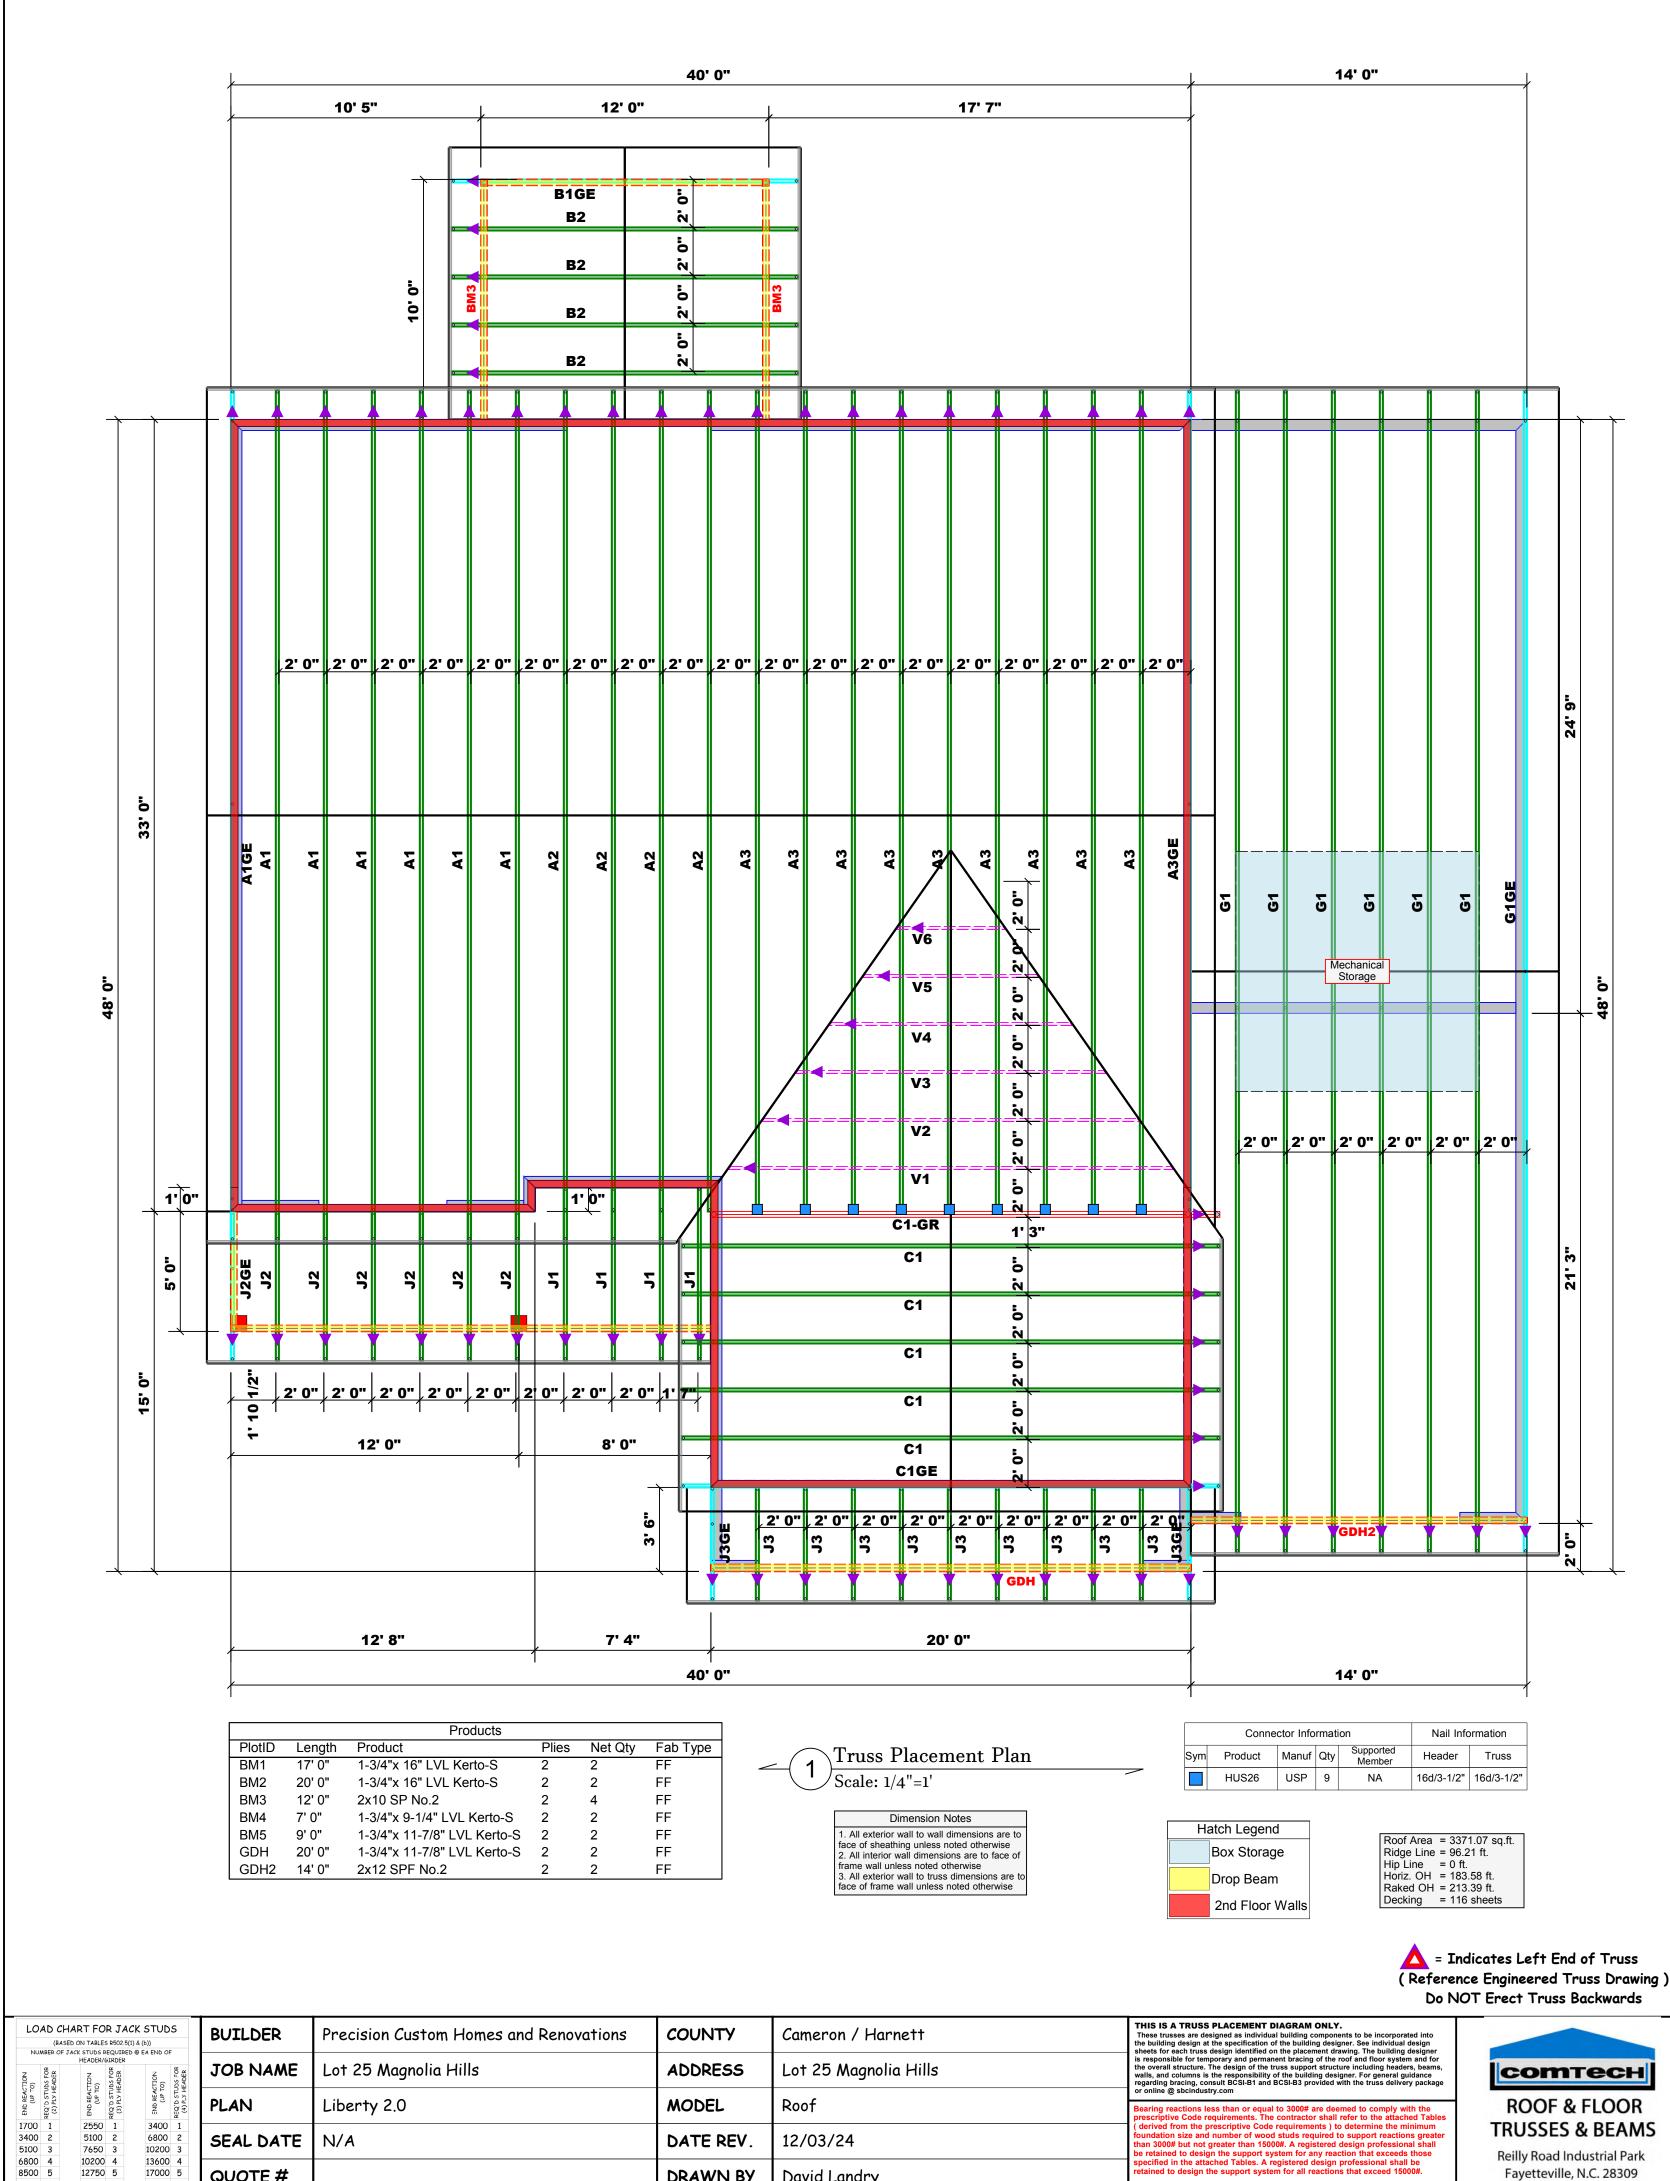

DRAWN BY

SALESMAN

David Landry

Neil Baggett

5100 3

6800 4

8500 5

10200 6

11900 7

13600 8

15300 9

7650 3

10200 4

12750 5

15300 6

10200 3

13600 4

17000 5

QUOTE#

J1124-6057

JOB#

**TRUSSES & BEAMS** Reilly Road Industrial Park Fayetteville, N.C. 28309 Phone: (910) 864-8787

Fax: (910) 864-4444

David Landry

12/03/24

David Landry

Neil Baggett

DATE REV.

DRAWN BY

SALESMAN

2550 1

5100 2