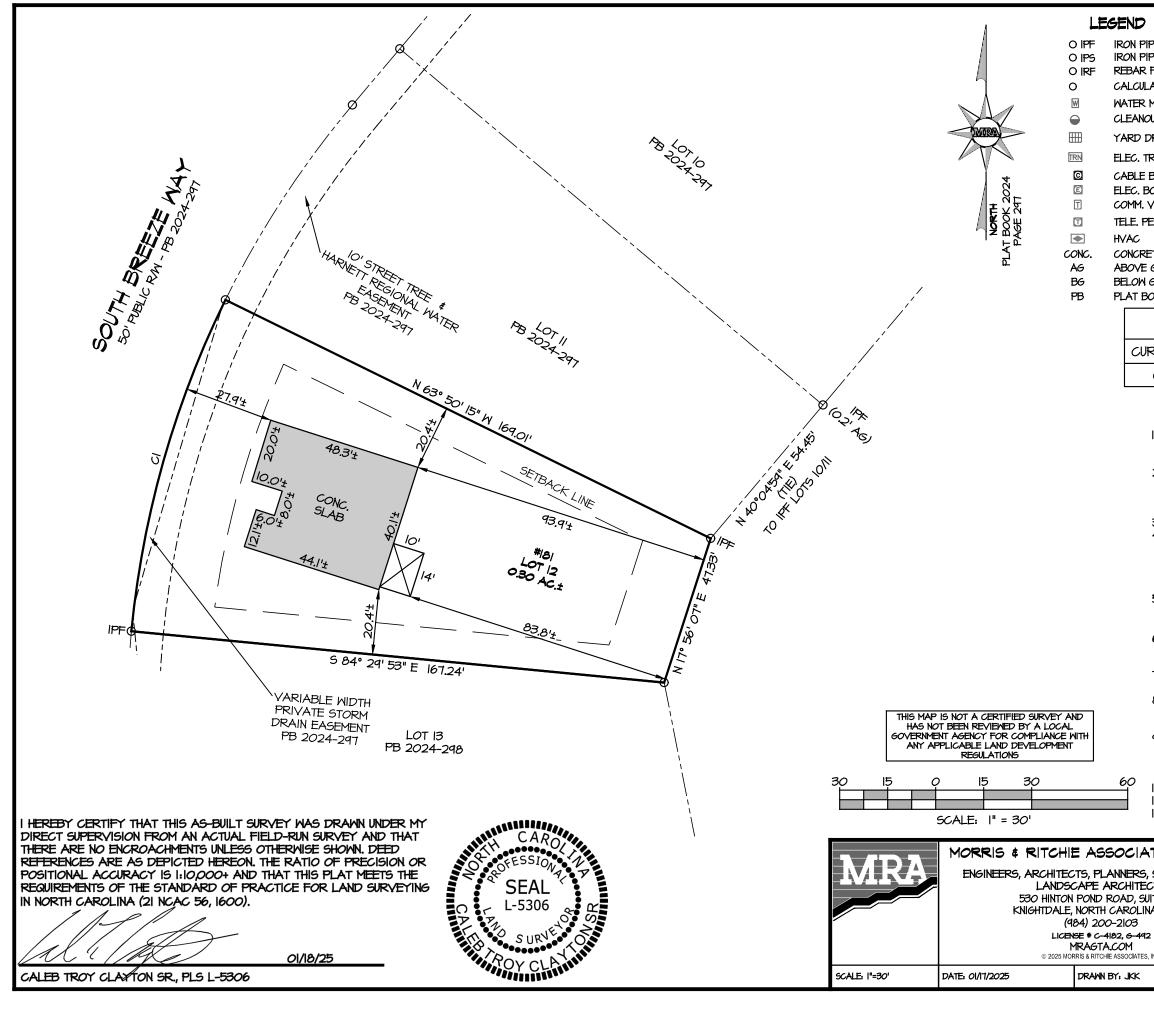

| PIPE FND.<br>PIPE SET<br>FND.<br>LATED POINT<br>METER<br>OUT<br>DRAIN<br>TRANSFORMER<br>BOX<br>BOX                                                                                                                                                                                                                                                                                                                                                                                                                                                                                                                                                                                                                                                                                                                                                                                                                                                                                                                                                                                                                                                                                                                                                                                                                                                                                                                                                                                                                                                                                                                                                                                 |                                | KIPING ROAD<br>ISTE BALLARD HARACHI (HIMAN) |                                                                                                                                           |         |         |       |
|------------------------------------------------------------------------------------------------------------------------------------------------------------------------------------------------------------------------------------------------------------------------------------------------------------------------------------------------------------------------------------------------------------------------------------------------------------------------------------------------------------------------------------------------------------------------------------------------------------------------------------------------------------------------------------------------------------------------------------------------------------------------------------------------------------------------------------------------------------------------------------------------------------------------------------------------------------------------------------------------------------------------------------------------------------------------------------------------------------------------------------------------------------------------------------------------------------------------------------------------------------------------------------------------------------------------------------------------------------------------------------------------------------------------------------------------------------------------------------------------------------------------------------------------------------------------------------------------------------------------------------------------------------------------------------|--------------------------------|---------------------------------------------|-------------------------------------------------------------------------------------------------------------------------------------------|---------|---------|-------|
| VAULT<br>PEDESTAL<br>(NOT TO SCALE)<br>PETE<br>E GROUND<br>I GROUND<br>300K                                                                                                                                                                                                                                                                                                                                                                                                                                                                                                                                                                                                                                                                                                                                                                                                                                                                                                                                                                                                                                                                                                                                                                                                                                                                                                                                                                                                                                                                                                                                                                                                        |                                |                                             |                                                                                                                                           |         |         |       |
|                                                                                                                                                                                                                                                                                                                                                                                                                                                                                                                                                                                                                                                                                                                                                                                                                                                                                                                                                                                                                                                                                                                                                                                                                                                                                                                                                                                                                                                                                                                                                                                                                                                                                    |                                | CUR                                         | VE TABL                                                                                                                                   | E       |         |       |
| IRVE #                                                                                                                                                                                                                                                                                                                                                                                                                                                                                                                                                                                                                                                                                                                                                                                                                                                                                                                                                                                                                                                                                                                                                                                                                                                                                                                                                                                                                                                                                                                                                                                                                                                                             | LENGTH                         | RADIUS                                      | CHORD E                                                                                                                                   | BEARING | CHORD L | ENGTH |
| CI                                                                                                                                                                                                                                                                                                                                                                                                                                                                                                                                                                                                                                                                                                                                                                                                                                                                                                                                                                                                                                                                                                                                                                                                                                                                                                                                                                                                                                                                                                                                                                                                                                                                                 | 108.18'                        | 300.00'                                     | 5 I5° 49                                                                                                                                  | " 56" W | 107.5   | 9'    |
| <ul> <li>JISTANCES DEPICTED HEREON ARE GROUND DISTANCES IN U.S. SURVEY FEET. AREAS COMPUTED USING THE COORDINATE METHOD.</li> <li>THIS SURVEY WAS PERFORMED WITHOUT BENEFIT OF CURRENT TITLE REPORT. PROPERTY DEPICTED HEREON MAY BE SUBJECT TO SUCH EASEMENTS, ETC. AS A CURRENT TITLE PACKAGE MAY DISCLOSE.</li> <li>PLAT REFERENCE: PLAT BOOK 2024, PAGES 245-300.</li> <li>OFFSETS AND DIMENSIONS DEPICTED HEREON FROM THE PROPERTY LINES TO THE FOUNDATION OR BUILDING LINE ARE NOT INTENDED TO MONIMENT THE PROPERTY LINES AND ARE NOT TO BE USED TO GUIDE OR ASSIST IN THE ERECTION OF FENCES, STRUCTURES, OR ANY OTHER IMPROVEMENTS.</li> <li>ALL PROPERTY CORNERS FOUND ARE %" IRON PIPES (OR REBAR) FLUSH WITH THE EXISTING GROUND AT THE TIME OF SURVEY UNLESS OTHERWISE NOTED HEREON.</li> <li>ALL PROPERTY CORNERS SET ARE %" IRON PIPES SET FLUSH WITH THE EXISTING GROUND AT THE TIME OF SURVEY UNLESS OTHERWISE NOTED HEREON.</li> <li>ALL PROPERTY CORNERS SET ARE %" IRON PIPES SET FLUSH WITH THE EXISTING GROUND AT THE TIME OF SURVEY UNLESS OTHERWISE NOTED HEREON.</li> <li>ALL PROPERTY CORNERS SET ARE %" IRON PIPES SET FLUSH WITH THE EXISTING GROUND AT THE TIME OF SURVEY UNLESS OTHERWISE NOTED HEREON.</li> <li>ALL PROPERTY CORNERS INFORMATION TAKEN FROM DEEDS AND MAPS OF RECORD.</li> <li>ADJOINING OWNER INFORMATION OF PROPERTY IS NOT LOCATED WITHIN SPECIAL FLOOD MAZARD AREA PER FLIRM. FLOOD RATE INSURANCE MAP. NO. 3T20064200J, BEARING EFFECTIVE DATE OF 10/03/2006.</li> <li>ZONING - RA-20R</li> <li>DATE OF FIELD SURVEY: 0/15/2025</li> <li>SURFACE LOCATIONS OF UTILITIES DEPICTED HERON. U/G UTILITIES NOT SURVEYED.</li> </ul> |                                |                                             |                                                                                                                                           |         |         |       |
|                                                                                                                                                                                                                                                                                                                                                                                                                                                                                                                                                                                                                                                                                                                                                                                                                                                                                                                                                                                                                                                                                                                                                                                                                                                                                                                                                                                                                                                                                                                                                                                                                                                                                    | o <b>f NC, P</b> o<br>Tors and |                                             | FOUNDATION AS-BUILT SURVEY<br>LOT 12 - #181 SOUTH BREEZE WAY<br>KIPLING VILLAGE - PHASE IA<br>HARNETT COUNTY-FUQUAY-VARINA-NORTH CAROLINA |         |         |       |