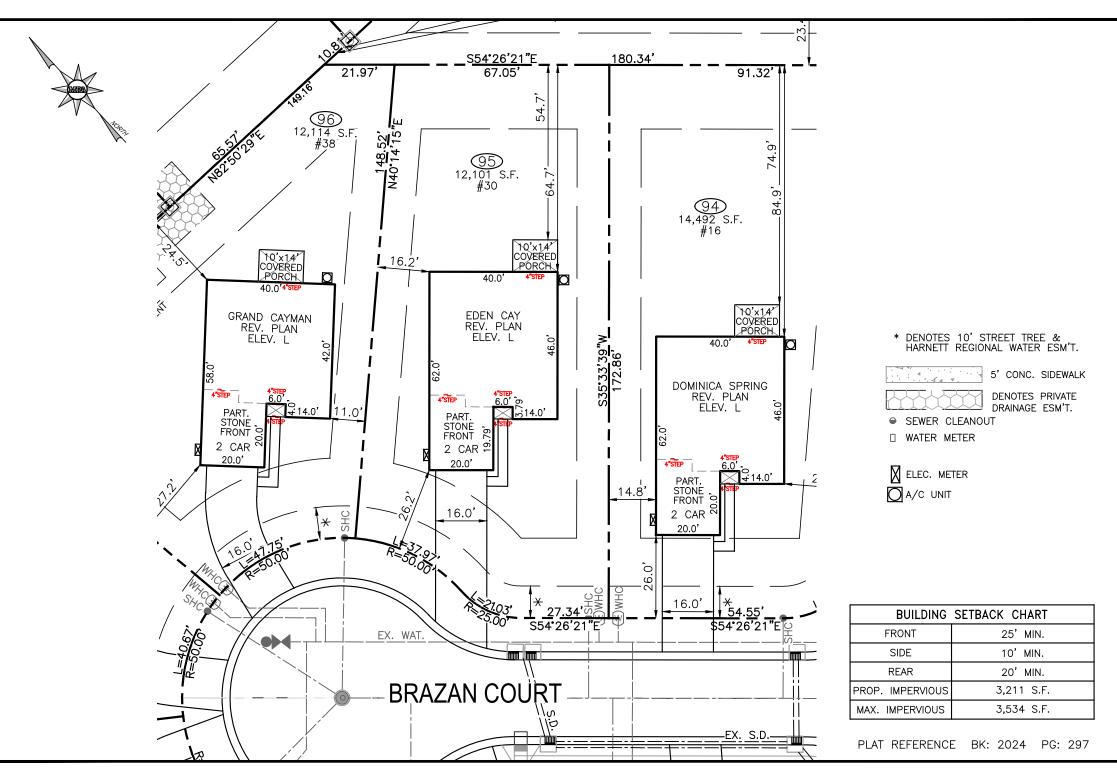

SITE PLAN

KIPLING VILLAGE PHASE 1A

> LOT 95 #30

BRAZAN COURT FURQUAY-VARINA HARNETT COUNTY, NC

DATE REVISION

BUILDER RYAN HOMES 5734 TRINITY ROAD, SUITE 200 RALEIGH, NC 27607 PHONE: 919-233-0793

| .==               | =      |    |
|-------------------|--------|----|
| AREA CALCULATIONS |        |    |
| DRIVEWAY          | 837    | SF |
| LEADWALK          | 74     | SF |
| PUBLIC WALK       | -      | SF |
| SOD               | 8,890  | SF |
| WHC               | 73     | LF |
| SHC               | 71     | LF |
| HSE FACING        | S.WEST |    |
|                   |        |    |