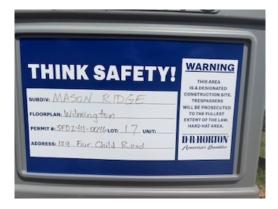

## REPORT

TO: Mason Ridge 17

FROM: TME

PROJECT: DR Horton

DATE: April 21, 2025

TME arrived as requested to perform Third Party Foundation Projection Inspection. Observed perimeter wall projection and interior pier size and placement to be per plan. Mortar joints consistent with approved plan design and specifications.