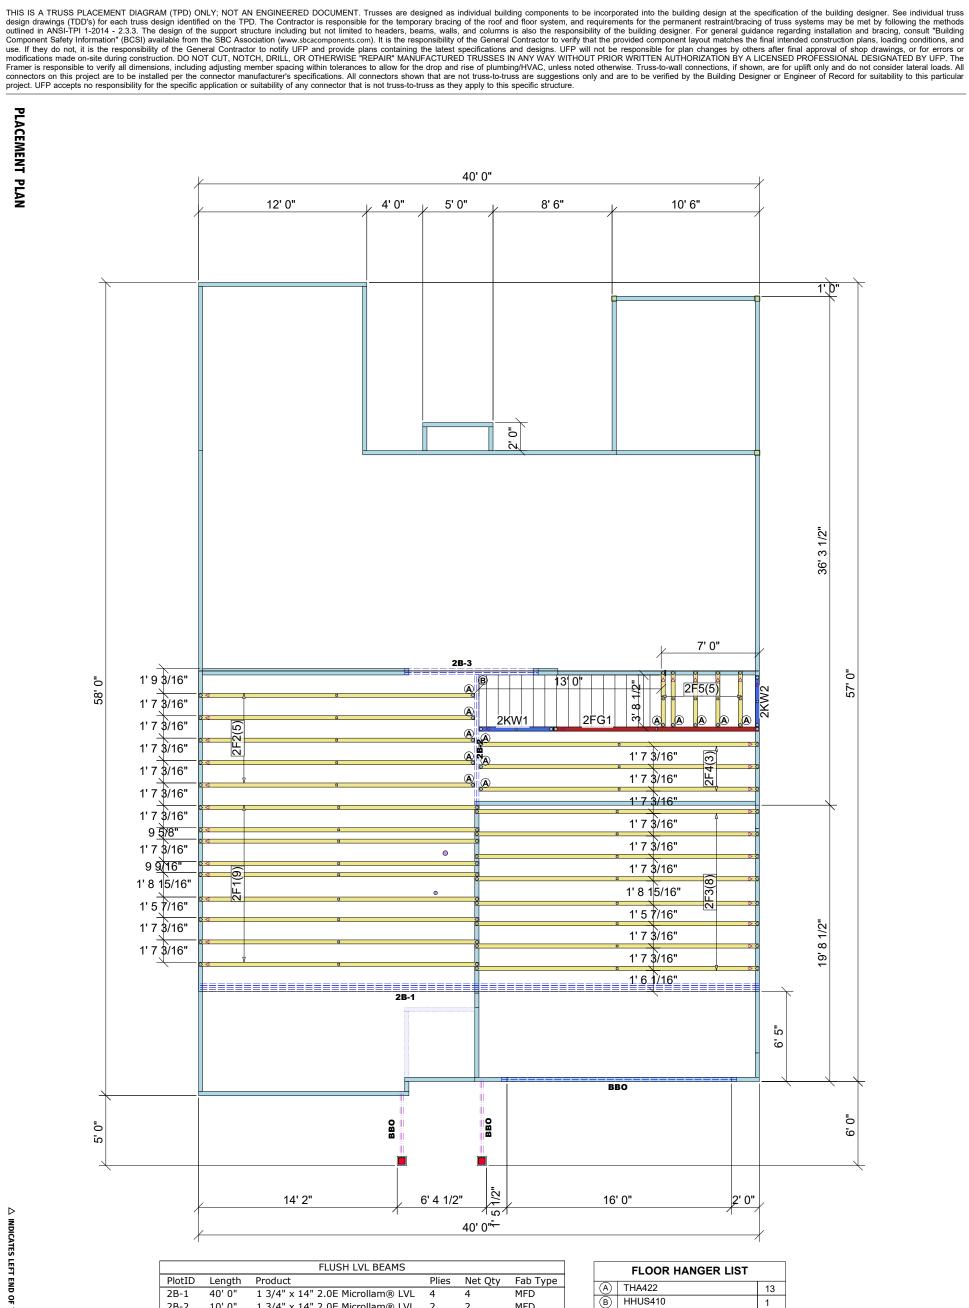

| ROOF AR                                | <b>EA</b> : 2 | 2936.4 ft                | ² sqft      | RIDGE LINE:    | 114.99 ft  | VALLEY LI |                               |                                                                                        |                                                   | LINES: |                       |       | THESE VALUE<br>APPROXIMAT | E ONLY |
|----------------------------------------|---------------|--------------------------|-------------|----------------|------------|-----------|-------------------------------|----------------------------------------------------------------------------------------|---------------------------------------------------|--------|-----------------------|-------|---------------------------|--------|
| DESIC<br>LAYOUT I<br>ARCH I<br>STRUC I |               | REVISIONS<br>DESCRIPTION | DSN GUILFOR | D GEORGIAN 2NI | PBS/NEW HO | MES INC.  | This dra<br>Any un<br>written | awing is property of UFP S<br>authorized use of this do<br>permission is prohibited. U | Site Built, LLO<br>ocument with<br>JFP relinquish | C. TRU | SSTRAX<br>ONSTRUCTION | UFP S | SITE BU                   | JILT   |

2

3

MFD

MFD

2B-2

2B-3

10' 0"

10' 0"

**LILLINGTON, NC 27546** 

TBD DUNCAN CREEK RD.

1 3/4" x 14" 2.0E Microllam® LVL

1 3/4" x 14" 2.0E Microllam® LVL

2

**LOT 157 DUNCAN'S CREEK** 

ownership of delivered product upon delivery. Owner of product must obtain UFP's authorization prior to any alteration or modification of product; UFP will not be held responsible for any unauthorized modifications done or costs incurred without prior written authorization from UFP.