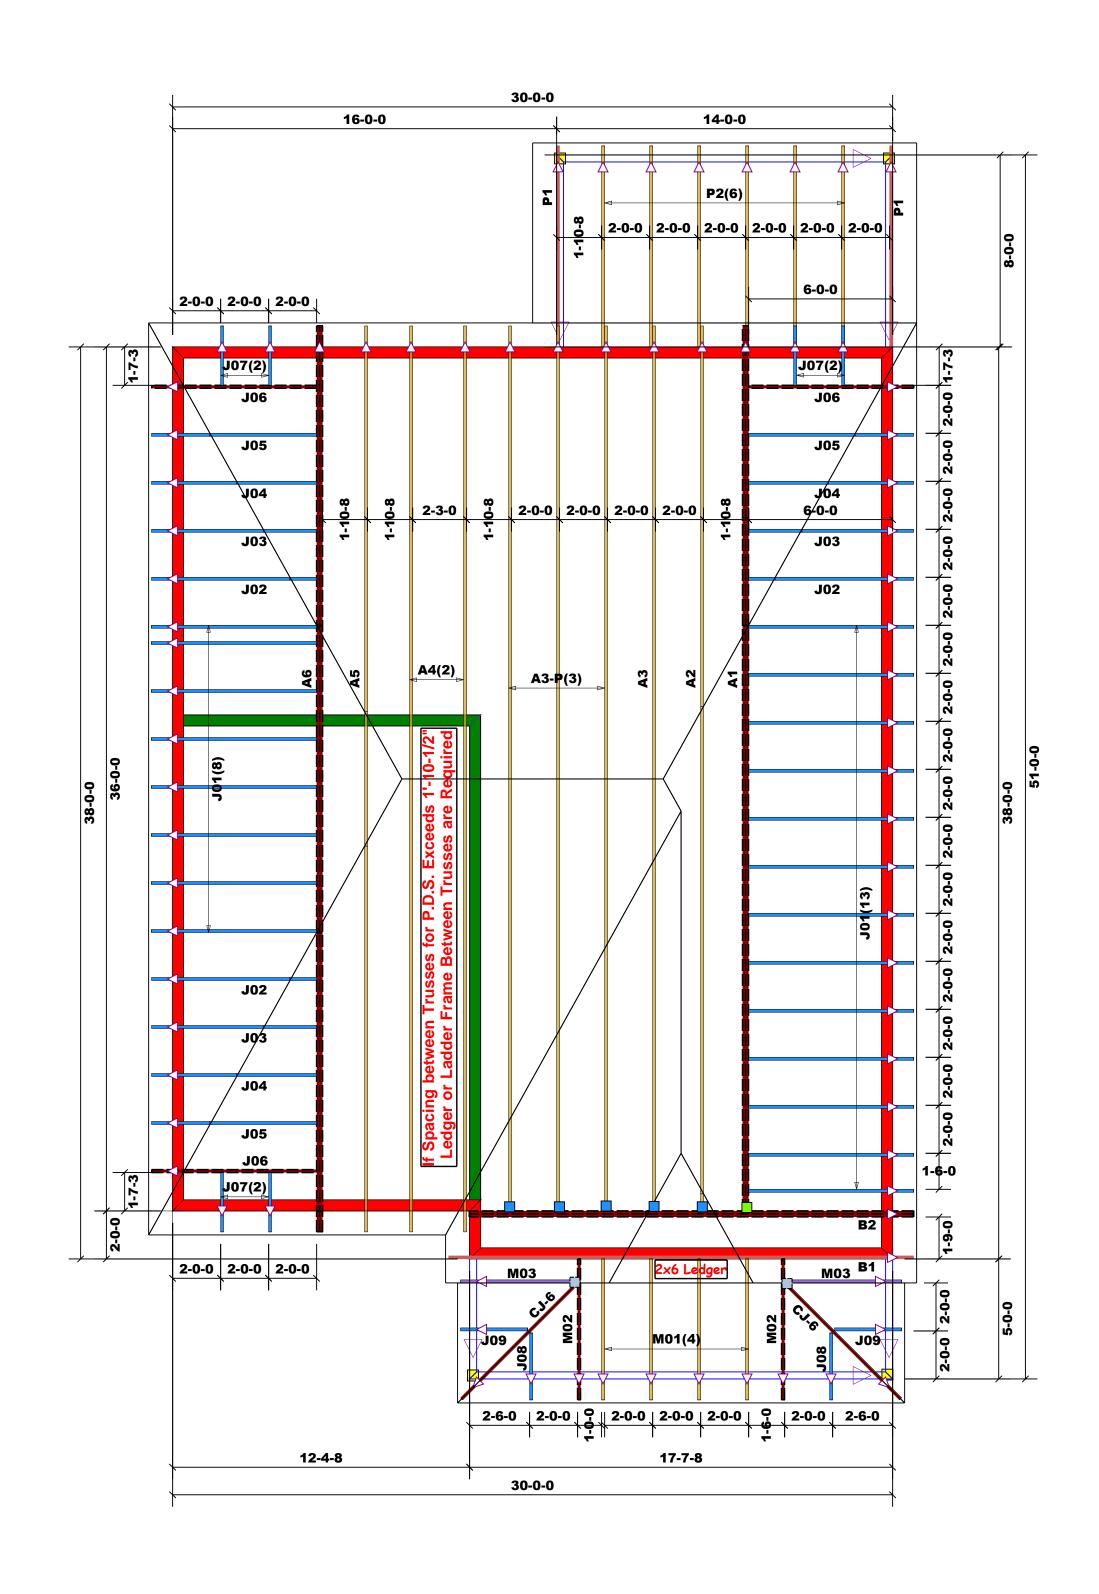

## Truss Placement Plan SCALE: 1/4"=1'

\_\_\_ = Indicates Left End of Truss (Reference Engineered Truss Drawing) Do NOT Erect Truss Backwards

| LOAD CHART FOR JACK STUDS  (BASED ON TABLES R502.5(1) & (b))  NUMBER OF JACK STUDS REQUIRED @ EA END OF |                                                     | BUILDER | A & G Residential | CITY / CO.              | Coats / Harnett | THIS IS A TRUSS PLACEMENT DIAGRAM ONLY.  These trusses are designed as individual building components to be in the building design at the specification of the building designer. See inc. sheets for each truss design identified on the placement drawing. The b |                                                                                                                                                                                                                                                                                                                                                                                                                                                                                                                                                                                                                                                                                                                                                                                                                                                                                                                                                                                                                                                                                                                                                                                                                                                                                                                                                                                                                                                                                                                                                                                                                                                                                                                                                                                                                                                                                                                                                                                                                                                                                                                                |
|---------------------------------------------------------------------------------------------------------|-----------------------------------------------------|---------|-------------------|-------------------------|-----------------|--------------------------------------------------------------------------------------------------------------------------------------------------------------------------------------------------------------------------------------------------------------------|--------------------------------------------------------------------------------------------------------------------------------------------------------------------------------------------------------------------------------------------------------------------------------------------------------------------------------------------------------------------------------------------------------------------------------------------------------------------------------------------------------------------------------------------------------------------------------------------------------------------------------------------------------------------------------------------------------------------------------------------------------------------------------------------------------------------------------------------------------------------------------------------------------------------------------------------------------------------------------------------------------------------------------------------------------------------------------------------------------------------------------------------------------------------------------------------------------------------------------------------------------------------------------------------------------------------------------------------------------------------------------------------------------------------------------------------------------------------------------------------------------------------------------------------------------------------------------------------------------------------------------------------------------------------------------------------------------------------------------------------------------------------------------------------------------------------------------------------------------------------------------------------------------------------------------------------------------------------------------------------------------------------------------------------------------------------------------------------------------------------------------|
| END REACTION (UP TO) REQ'D STUDS FOR (2) PLY HEADER                                                     | HEADER/GIRDER                                       |         | JOB NAME          | Lot 10 Turlington Acres | ADDRESS         | Bennett Rd.                                                                                                                                                                                                                                                        | is responsible for temporary and permanent bracing of the roof and floot the overall structure. The design of the truss support structure including walls, and columns is the responsibility of the building designer. For ge regarding bracing, consult BCSI-B1 and BCSI-B3 provided with the trust or online @ sbcindustry.com  Bearing reactions less than or equal to 3000# are deemed to comprescriptive Code requirements. The contractor shall refer to the (derived from the prescriptive Code requirements) to determine foundation size and number of wood studs required to support than 3000# but not greater than 15000# A registered design probe retained to design the support system for any reaction that expecified in the attached Tables. A registered design profession retained to design the support system for all reactions that exceed the support system for all reactions are supported to the support system for all reac |
|                                                                                                         | END REACTI<br>(UP TO)<br>REQ'D STUDS<br>(3) PLY HEA |         | PLAN              | Hampton C RP            | MODEL           | Roof                                                                                                                                                                                                                                                               |                                                                                                                                                                                                                                                                                                                                                                                                                                                                                                                                                                                                                                                                                                                                                                                                                                                                                                                                                                                                                                                                                                                                                                                                                                                                                                                                                                                                                                                                                                                                                                                                                                                                                                                                                                                                                                                                                                                                                                                                                                                                                                                                |
| 1700 1<br>3400 2<br>5100 3                                                                              | 3400 2 5100 2                                       |         | SEAL DATE         | 3/12/2020               | DATE REV.       | 10/14/24                                                                                                                                                                                                                                                           |                                                                                                                                                                                                                                                                                                                                                                                                                                                                                                                                                                                                                                                                                                                                                                                                                                                                                                                                                                                                                                                                                                                                                                                                                                                                                                                                                                                                                                                                                                                                                                                                                                                                                                                                                                                                                                                                                                                                                                                                                                                                                                                                |
| 6800 4<br>8500 5<br>10200 6                                                                             | 10200 4<br>12750 5<br>15300 6                       |         |                   |                         | DRAWN BY        | Marshall Naylor                                                                                                                                                                                                                                                    |                                                                                                                                                                                                                                                                                                                                                                                                                                                                                                                                                                                                                                                                                                                                                                                                                                                                                                                                                                                                                                                                                                                                                                                                                                                                                                                                                                                                                                                                                                                                                                                                                                                                                                                                                                                                                                                                                                                                                                                                                                                                                                                                |
| 11900 7<br>13600 8<br>15300 9                                                                           |                                                     |         | JOB#              | J1024-5561              | SALES REP.      | Marshall Naylor                                                                                                                                                                                                                                                    |                                                                                                                                                                                                                                                                                                                                                                                                                                                                                                                                                                                                                                                                                                                                                                                                                                                                                                                                                                                                                                                                                                                                                                                                                                                                                                                                                                                                                                                                                                                                                                                                                                                                                                                                                                                                                                                                                                                                                                                                                                                                                                                                |