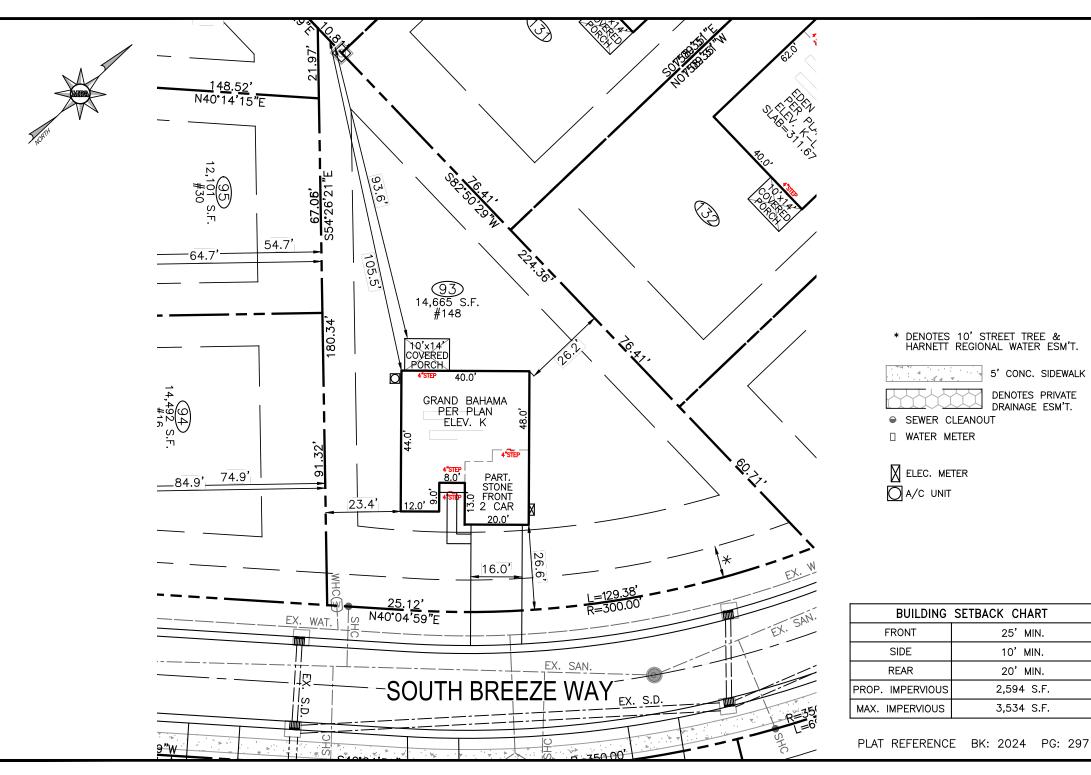

SITE PLAN

---

KIPLING VILLAGE PHASE 1A

> LOT 93 #148

SOUTH BREEZE WAY

FURQUAY-VARINA HARNETT COUNTY, NC

| DATE | REVISION |
|------|----------|
|      |          |
|      |          |

BUILDER RYAN HOMES 5734 TRINITY ROAD, SUITE 200 RALEIGH, NC 27607 PHONE: 919-233-0793

| AREA CALCULATIONS |           |  |
|-------------------|-----------|--|
| DRIVEWAY          | 602 SF    |  |
| LEADWALK          | 62 SF     |  |
| PUBLIC WALK       | SF        |  |
| SOD               | 12,071 SF |  |
| WHC               | 53 LF     |  |
| SHC               | 50 LF     |  |
| HSE FACING        | S.EAST    |  |
|                   |           |  |