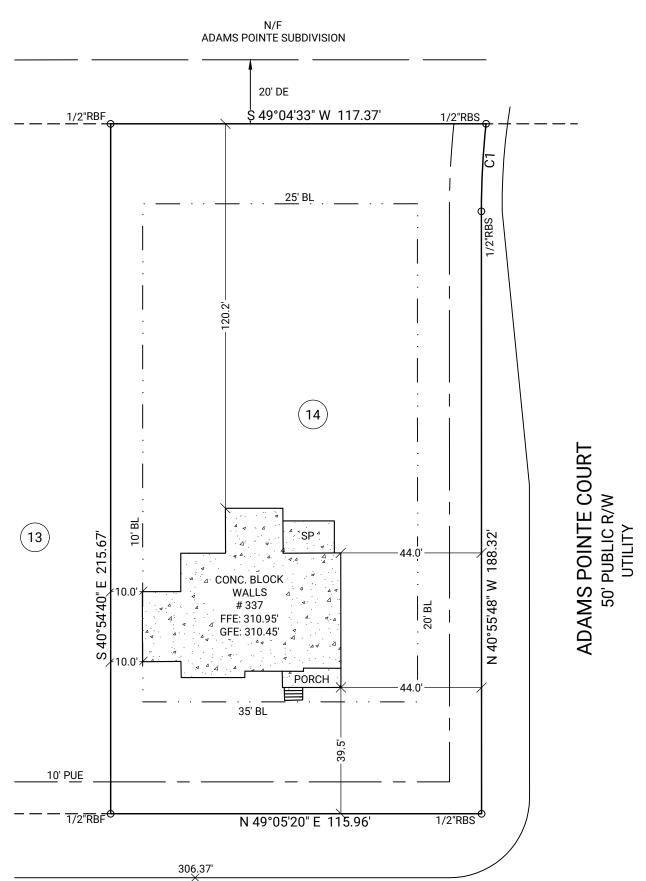

ADDRESS: 337 SHELBY MEADOW LANE

MAP BOOK 2023, PG'S 248-249 AREA: 25,017 S.F. ~ 0.574 ACRES

SHELBY MEADOW LANE CL 306.52' 60' PUBLIC R/W UTILITY

| Curve | Radius  | Length | Chord  | Chord Bearing |
|-------|---------|--------|--------|---------------|
| C1    | 255.00' | 27.43' | 27.42' | N 37°50'54" W |

**LEGEND** ΕP Electric Pedestal DF Drainage Easement N/F Now or Formerly PΒ Phone Box **PROP** Proposed TBOX **Building Line** Telephone Box BL PD **Proposed Drive** Cable TV **FFE** Finished Floor Elevation CATV HGT Height Garage Floor Elevation **GFE** CO Clean Out AVG Average Air Conditioning **Curb Inlet** A/C CI FΥ Front Yard R/W Right of Way WM Water Meter **IMP** Impervious Fire Hydrant Porch FΗ Not to Scale NTS SP Screened Porch МН Manhole P.999 Proposed Grade Sanitary Sewer Manhole PAT SSMH Patio 999 **Existing Grade** Telephone Pedestal TP **PUE** Public Utility Easement Front Grassed Area

SUB: Honeycutt Hills

LOT: 14

Angier, Harnett County, North Carolina

**FOUNDATION LOCATION FOR:** 

PLAT DATE: 01/02/2025 FIELD WORK DATE: 12/31/2024 20241203763 DRB\_RAL FC: JH

Corporate Headquarters: 1735 North Brown Road, Suite 400 Lawrenceville, GA 30043 866.637.1048 FIRM LICENSE: F-1461