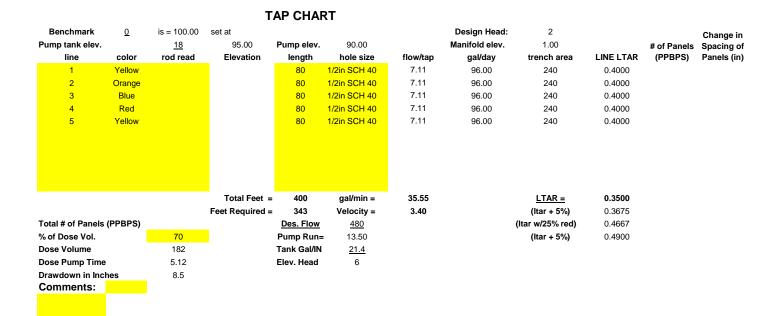

## Lot 58 Tobacco Road PRESSURE MANIFOLD DESIGN -Initial

| Drees Horr               | nes                  |                     |                      |                 |                |                  |          |
|--------------------------|----------------------|---------------------|----------------------|-----------------|----------------|------------------|----------|
| # of BDR: <u>4</u>       | Daily Flow:          | <u>480</u> gal/     | day L.T.A.R.         | : <u>0.3500</u> | gal/day/sq.ft  | t                |          |
| Septic Tank: 1000        | gals F               | Pump Tank: <u>1</u> | <u>000</u> gals      | Sq. Foot:       | <u>1200</u>    | System Type:     | Accepted |
| Number of Taps:          | <u>5</u>             | Length of Tren      | ches: <u>400</u>     | ft(See Tap      | Chart for Deta | ails)            |          |
| Depth of Trenches:       | <u>22</u> i          | n                   | Manifold Length      | : <u>48</u>     | in             |                  |          |
| Manifold Diameter:       | <u>4in sch 80pvc</u> | Тар                 | Configuration: 6     | in spacing      | <u>1</u>       | side(s) of manif | old      |
| Supply Line: length:     | <u>120</u> f         | ťt                  | Diameter             | : <u>2</u>      | in sch 40pvo   | 2                |          |
| Friction Loss + Fittin   | g Loss:              | <u>5.43</u> ft(s    | upply line length +  | 70' for fittin  | igs in pump ta | ink)             |          |
| Design Head:             | <u>2</u> f           | t Elev              | vation Head:         | <u>6</u>        | ft             |                  |          |
| Total Head: <u>13.43</u> | ft                   |                     | Pump to Deliver      | : <u>35.55</u>  | gals/min at    | <u>13.43</u> ft  | head     |
| Dosing Volume:           | <u>182</u> g         | gals,               |                      |                 |                |                  |          |
| Drawdown: 182            | _gals divided b      | by <u>2</u>         | <u>1.4</u> gals/in = | <u>8.5</u>      | inches         |                  |          |

Simplex Control Panel required; elapsed time meter and cycle counter required; Floats to be determined by type of pump tank used. A septic tank filter is required.