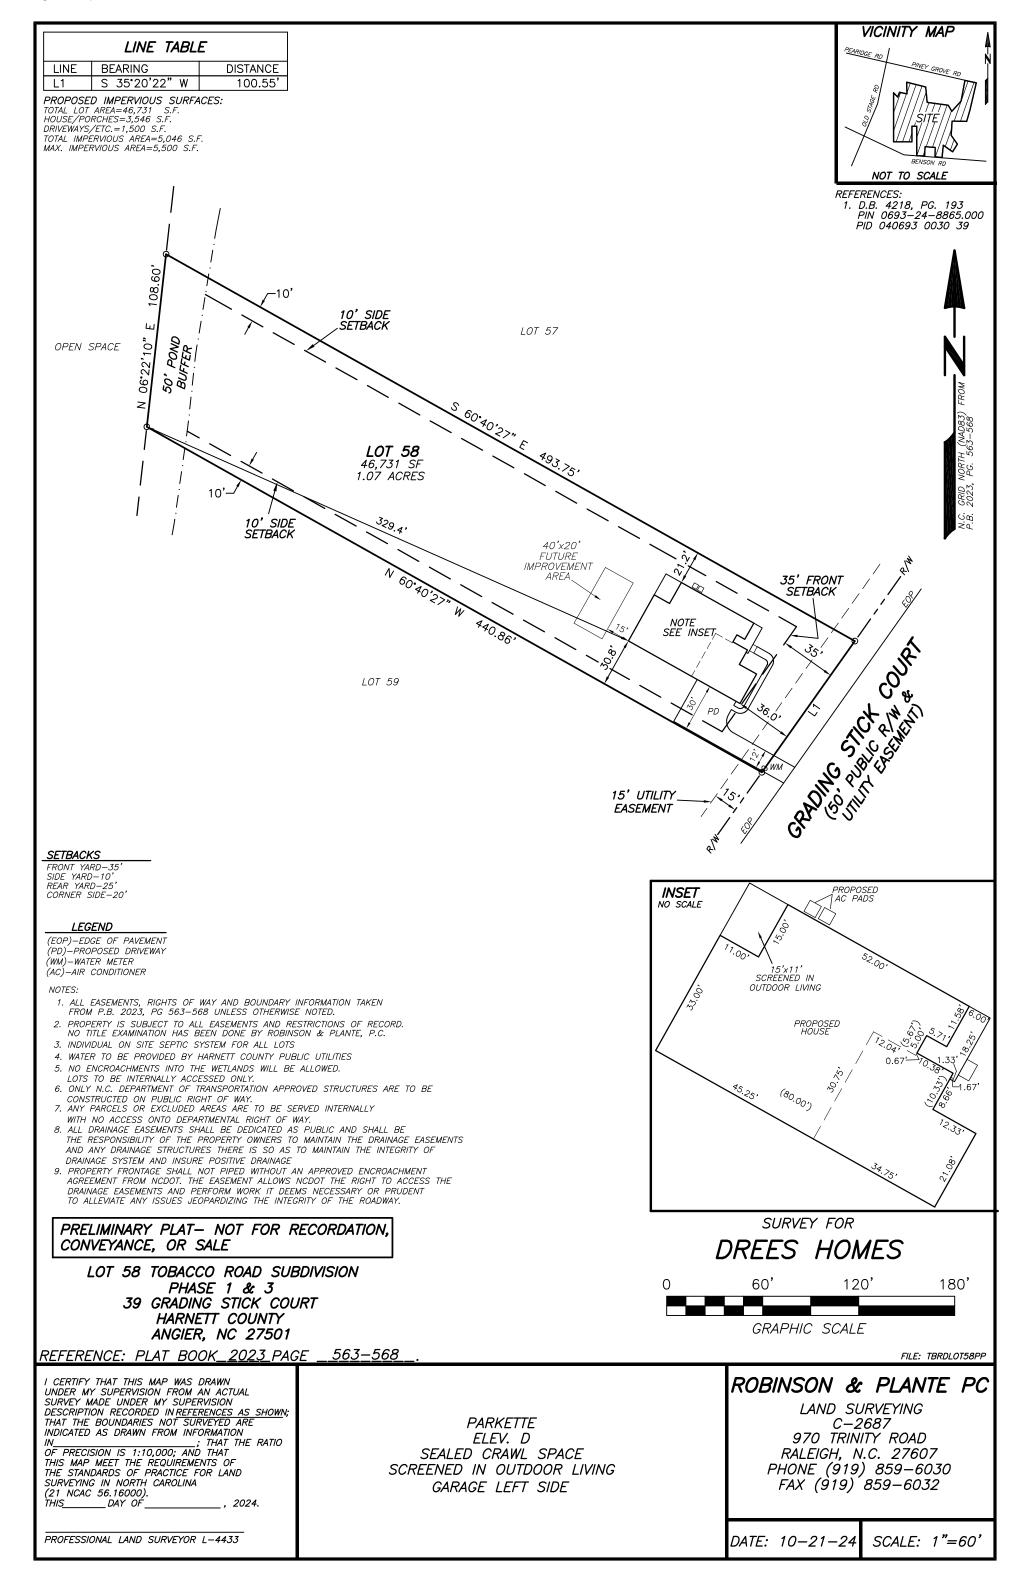

RE: Tobacco Road -Lot #58 - 39 Grading Stick Ct. - Angier, NC - 4-bedroom Single Family Residence (PIN# 0693-24-8865)

To whom it may concern:

Adams Soil Consulting (ASC) conducted a preliminary soil evaluation on the above referenced parcel to determine the areas of soils which are suitable for subsurface wastewater disposal systems (conventional & LPP). The soil/site evaluation was performed using hand auger borings during moist soil conditions based on the criteria found in the State Subsurface Rules 15ANCAC 18E. From this evaluation, ASC is providing the attached septic system design for a new single-family home sized for a 480 gallon/day septic system.

The suitable soils found on the subject property were somewhat variable in the initial and repair areas. The area designated for the initial/primary septic system (see attached septic plan) was found to contain soils with greater than 24 inches in depth before a restrictive horizon was encountered.

The initial and primary septic fields for the new home were sized based on a flow rate of 480 gallons/day and utilizing Accepted Status system for the initial and a PPBPS repair system. Any unauthorized site disturbance, filling, soil removal, or layout changes may result in the permit being revoked.

The septic installer contractor shall install the repair (if needed) system on contour, see attached site plan for the primary system and repair. No underground utilities, water lines, or sprinkler systems shall be placed into the initial or repair septic areas. Installation must meet all state and local county regulations for septic system installation. The trenches must be installed in the same location as the site plan. If flags trench flags are missing at the time of installation, they must be remarked by Adams Soil Consulting staff. Contact Alex Adams at 919-414-6761. A preconstruction conference is required with the septic installer prior to construction activities at least 14 days in advance of construction activities.

## Lot 58 Tobacco Road PRESSURE MANIFOLD DESIGN -Initial

| Drees Horr               | nes                  |                     |                      |                 |                |                  |          |
|--------------------------|----------------------|---------------------|----------------------|-----------------|----------------|------------------|----------|
| # of BDR: <u>4</u>       | Daily Flow:          | <u>480</u> gal/     | day L.T.A.R.         | : <u>0.3500</u> | gal/day/sq.ft  | t                |          |
| Septic Tank: 1000        | gals F               | Pump Tank: <u>1</u> | <u>000</u> gals      | Sq. Foot:       | <u>1200</u>    | System Type:     | Accepted |
| Number of Taps:          | <u>5</u>             | Length of Tren      | ches: <u>400</u>     | ft(See Tap      | Chart for Deta | ails)            |          |
| Depth of Trenches:       | <u>22</u> i          | n                   | Manifold Length      | : <u>48</u>     | in             |                  |          |
| Manifold Diameter:       | <u>4in sch 80pvc</u> | Тар                 | Configuration: 6     | in spacing      | <u>1</u>       | side(s) of manif | old      |
| Supply Line: length:     | <u>120</u> f         | ťt                  | Diameter             | : <u>2</u>      | in sch 40pvo   | 2                |          |
| Friction Loss + Fittin   | g Loss:              | <u>5.43</u> ft(s    | upply line length +  | 70' for fittin  | igs in pump ta | ink)             |          |
| Design Head:             | <u>2</u> f           | t Elev              | vation Head:         | <u>6</u>        | ft             |                  |          |
| Total Head: <u>13.43</u> | ft                   |                     | Pump to Deliver      | : <u>35.55</u>  | gals/min at    | <u>13.43</u> ft  | head     |
| Dosing Volume:           | <u>182</u> g         | gals,               |                      |                 |                |                  |          |
| Drawdown: 182            | _gals divided b      | by <u>2</u>         | <u>1.4</u> gals/in = | <u>8.5</u>      | inches         |                  |          |

Simplex Control Panel required; elapsed time meter and cycle counter required; Floats to be determined by type of pump tank used. A septic tank filter is required.

## SOIL/SITE EVALUATION for ON-SITE WASTEWATER SYSTEM (Complete all fields in full)

OWNER: Drees ADDRESS: PROPOSED FACILITY: Single Family, 4-bedroom PROPOSED DESIGN FLOW (.1949): 480 gpd LOCATION OF SITE: 39 Grading Stick Ct, Angier, NC, 27501 WATER SUPPLY: Public Water EVALUATION METHOD: Auger Boring TYPE OF WASTEWATER: Sewage

APPLICATION DATE: DATE EVALUATED: 10/23/2024 PROPERTY SIZE: 1.07 Acres

| P<br>R<br>O<br>F<br>I<br>L | .1940<br>LANDSCAPE   | HORIZON        |                                | RPHOLOGY<br>1941)                   | FA                                 |                        |                         |                         |                            |
|----------------------------|----------------------|----------------|--------------------------------|-------------------------------------|------------------------------------|------------------------|-------------------------|-------------------------|----------------------------|
| E<br>#                     | POSITION/<br>SLOPE % | DEPTH<br>(IN.) | .1941<br>STRUCTURE/<br>TEXTLSE | .1941<br>CONSISTENCE/<br>MINERALOGY | .1942<br>SOIL<br>WETNESS/<br>COLOR | .1943<br>SOIL<br>DEPTH | .1956<br>SAPRO<br>CLASS | .1944<br>RESTR<br>HORIZ | PROFILE<br>CLASS<br>& LTAR |
|                            |                      | 0-22           | GR/LS                          | VFR,NS,NP,SEXP                      | N.O                                | 38"                    | N.O                     | N.O                     | P.S .35                    |
|                            | Slope/5%             | 22-38          | SBK/SCL                        | FR,SS,SP,SEXP                       |                                    |                        |                         |                         |                            |
| 1                          |                      |                |                                |                                     |                                    |                        |                         |                         |                            |
|                            |                      | 0-22           | GR/LS                          | VFR,NS,NP,SEXP                      | N.O                                | 36"                    | N.O                     | N.O                     | P.S .35                    |
|                            | Slope/5%             | 22-36          | SBK/SCL                        | FR,SS,SP,SEXP                       |                                    |                        |                         |                         |                            |
| 2                          |                      |                |                                |                                     |                                    |                        |                         |                         |                            |
|                            | Linear               | ĕ <b>⊥</b> :   |                                | VFR,NS,NP,SEXP                      | N.O                                | 40"                    | N.O                     | N.O                     | P.S .4                     |
| 3                          | Slope/5%             | 24-40          | SBK/SCL                        | FR,SS,SP,SEXP                       |                                    |                        |                         |                         |                            |
|                            |                      |                |                                |                                     |                                    |                        |                         |                         |                            |
| 4                          |                      |                |                                |                                     |                                    |                        |                         |                         |                            |
|                            |                      |                |                                |                                     |                                    |                        |                         |                         |                            |
|                            |                      |                |                                |                                     |                                    |                        |                         |                         |                            |
|                            |                      |                |                                |                                     |                                    |                        |                         |                         |                            |
|                            |                      |                |                                |                                     |                                    |                        |                         |                         |                            |

| DESCRIPTION             | INITIAL SYSTEM | REPAIR SYSTEM | OTHER FACTORS (.1946):                     |
|-------------------------|----------------|---------------|--------------------------------------------|
| Available Space (.1945) | S              | S             | SITE CLASSIFICATION (.1948): PS            |
| System Type(s)          | Type III B     | Type III B    | EVALUATED BY:A. Adams<br>OTHER(S) PRESENT: |
| Site LTAR               | 0.35           | 0.35          |                                            |
| COMPANY                 |                |               |                                            |