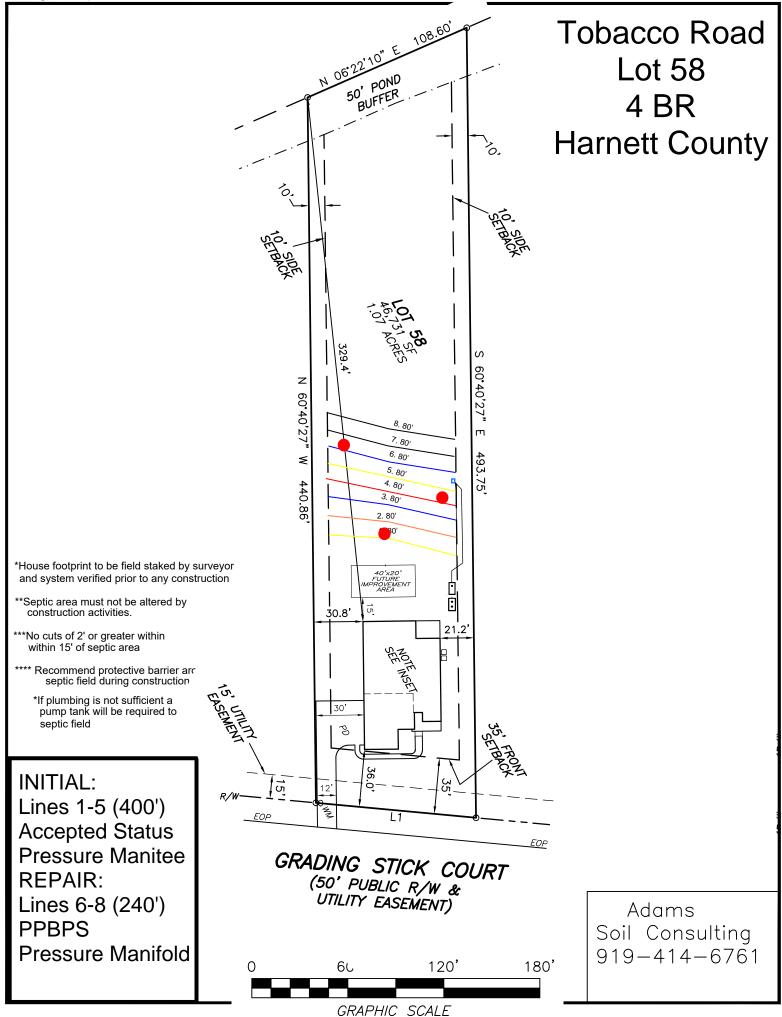

The suitable soils found on the subject property were somewhat variable in the initial and repair areas. The area designated for the initial/primary septic system (see attached septic plan) was found to contain soils with greater than 24 inches in depth before a restrictive horizon was encountered.

The initial and primary septic fields for the new home were sized based on a flow rate of 480 gallons/day and utilizing Accepted Status system for the initial and a PPBPS repair system. Any unauthorized site disturbance, filling, soil removal, or layout changes may result in the permit being revoked.

The septic installer contractor shall install the repair (if needed) system on contour, see attached site plan for the primary system and repair. No underground utilities, water lines, or sprinkler systems shall be placed into the initial or repair septic areas. Installation must meet all state and local county regulations for septic system installation. The trenches must be installed in the same location as the site plan. If flags trench flags are missing at the time of installation, they must be remarked by Adams Soil Consulting staff. Contact Alex Adams at 919-414-6761. A preconstruction conference is required with the septic installer prior to construction activities at least 14 days in advance of construction activities.

Sincerely,

Alex Adams NC Licensed Soil Scientist #1247 AOWE Certification: 10021E

|              | Adams Soil Consulting, PLLC |            |            |                                  |                 |           |                  |               |  |
|--------------|-----------------------------|------------|------------|----------------------------------|-----------------|-----------|------------------|---------------|--|
|              |                             |            |            | AOWE NOI - Design Specifications |                 |           |                  |               |  |
| Name:        | Drees Homes                 |            |            | P.I.N. #:                        | <u>0693-24</u>  |           |                  | Harnett       |  |
| Address:     | 39 Grading Stick C          | t          |            |                                  | Subdiv: Tob     | acco Road | Lot#:            | 58            |  |
|              |                             | _          |            |                                  |                 |           |                  | <u></u>       |  |
| # of BDR:    | <u>4</u>                    | Daily Flow | <u>480</u> | gal/day                          | Initial L.      | T.A.R.:   | <u>0.3500</u>    | gal/day/sq.ft |  |
|              |                             |            |            |                                  | Repair L.       | T.A.R.:   | <u>0.3500</u>    | gal/day/sq.ft |  |
| Septic Tank: | <u>1000</u>                 | gals       | Pump Tank  | <u>1000</u>                      | gals            | Sq. Foot: | <u>1200</u>      | Stone Depth   |  |
|              |                             | -          |            |                                  |                 |           |                  |               |  |
|              |                             |            | Lir        | ne Leng                          | ths             |           |                  |               |  |
| line         | color                       | rod read   | Elevation  | length                           |                 |           |                  |               |  |
| 1            | Yellow                      | Touridu    |            | 80                               | Initial         |           |                  |               |  |
| 2            | Orange                      |            |            | 80                               | Initial         |           |                  |               |  |
| 3            | Blue                        |            |            | 80                               | Initial         |           |                  |               |  |
| 4            | Red                         |            |            | 80                               | Initial         |           |                  |               |  |
| 5            | Yellow                      |            |            | 80                               | Initial         |           |                  |               |  |
| 6            | Blue                        |            |            | 80                               | Repair          |           |                  |               |  |
| 7            | NF                          |            |            | 80                               | Repair          |           |                  |               |  |
| 8            | NF                          |            |            | 80                               | Repair          |           |                  |               |  |
|              |                             | total      | feet =     | 640                              |                 |           |                  |               |  |
|              |                             |            |            |                                  |                 |           |                  |               |  |
| Initial Tot  | al Trench Length            | 400        |            | Initial Syst                     |                 |           | Status Lines 1-5 |               |  |
|              |                             |            |            | Initial Syst                     | em Max Trench D | Depth:    | 22"              |               |  |
| Repair To    | tal Trench Length           | 240        |            | -                                | System Type:    | PPBPS -Li |                  |               |  |
|              |                             |            |            | Repair Sys                       | tem Max Trench  | Depth:    | 22"              |               |  |
|              |                             |            |            |                                  |                 |           |                  |               |  |
|              |                             |            |            |                                  |                 |           |                  |               |  |
|              |                             |            |            |                                  |                 |           |                  |               |  |
|              |                             |            |            |                                  |                 |           |                  |               |  |
|              |                             |            |            |                                  |                 |           |                  |               |  |