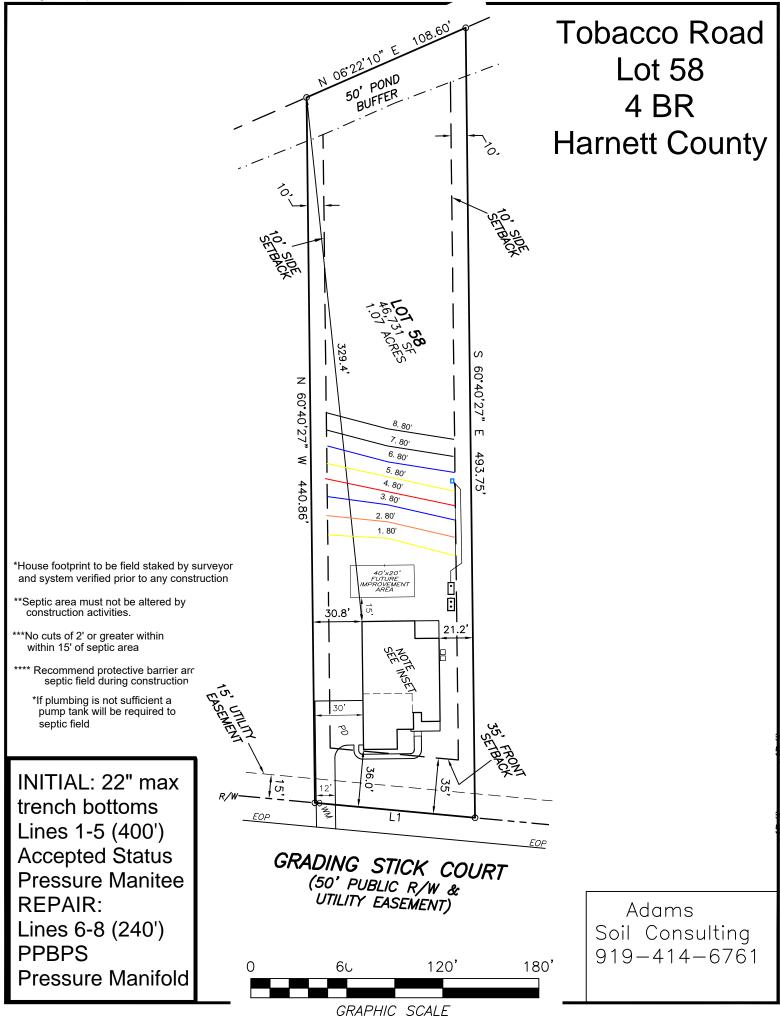

The suitable soils found on the subject property were somewhat variable in the initial and repair areas. The area designated for the initial/primary septic system (see attached septic plan) was found to contain soils with greater than 24 inches in depth before a restrictive horizon was encountered.

The initial and primary septic fields for the new home were sized based on a flow rate of 480 gallons/day and utilizing Accepted Status system for the initial and a PPBPS repair system. Any unauthorized site disturbance, filling, soil removal, or layout changes may result in the permit being revoked.

The septic installer contractor shall install the repair (if needed) system on contour, see attached site plan for the primary system and repair. No underground utilities, water lines, or sprinkler systems shall be placed into the initial or repair septic areas. Installation must meet all state and local county regulations for septic system installation. The trenches must be installed in the same location as the site plan. If flags trench flags are missing at the time of installation, they must be remarked by Adams Soil Consulting staff. Contact Alex Adams at 919-414-6761. A preconstruction conference is required with the septic installer prior to construction activities at least 14 days in advance of construction activities.

Sincerely,

Alex Adams NC Licensed Soil Scientist #1247 AOWE Certification: 10021E

|              | Adams Soil Consulting, PLLC |            |            |                                  |                 |           |                  |               |  |
|--------------|-----------------------------|------------|------------|----------------------------------|-----------------|-----------|------------------|---------------|--|
|              |                             |            |            | AOWE NOI - Design Specifications |                 |           |                  |               |  |
| Name:        | Drees Homes                 |            |            | P.I.N. #:                        | <u>0693-24</u>  |           |                  | Harnett       |  |
| Address:     | 39 Grading Stick C          | t          |            |                                  | Subdiv: Tob     | acco Road | Lot#:            | 58            |  |
|              |                             | _          |            |                                  |                 |           |                  | <u></u>       |  |
| # of BDR:    | <u>4</u>                    | Daily Flow | <u>480</u> | gal/day                          | Initial L.      | T.A.R.:   | <u>0.3500</u>    | gal/day/sq.ft |  |
|              |                             |            |            |                                  | Repair L.       | T.A.R.:   | <u>0.3500</u>    | gal/day/sq.ft |  |
| Septic Tank: | <u>1000</u>                 | gals       | Pump Tank  | <u>1000</u>                      | gals            | Sq. Foot: | <u>1200</u>      | Stone Depth   |  |
|              |                             | -          |            |                                  |                 |           |                  |               |  |
|              |                             |            | Lir        | ne Leng                          | ths             |           |                  |               |  |
| line         | color                       | rod read   | Elevation  | length                           |                 |           |                  |               |  |
| 1            | Yellow                      | Touridu    |            | 80                               | Initial         |           |                  |               |  |
| 2            | Orange                      |            |            | 80                               | Initial         |           |                  |               |  |
| 3            | Blue                        |            |            | 80                               | Initial         |           |                  |               |  |
| 4            | Red                         |            |            | 80                               | Initial         |           |                  |               |  |
| 5            | Yellow                      |            |            | 80                               | Initial         |           |                  |               |  |
| 6            | Blue                        |            |            | 80                               | Repair          |           |                  |               |  |
| 7            | NF                          |            |            | 80                               | Repair          |           |                  |               |  |
| 8            | NF                          |            |            | 80                               | Repair          |           |                  |               |  |
|              |                             | total      | feet =     | 640                              |                 |           |                  |               |  |
|              |                             |            |            |                                  |                 |           |                  |               |  |
| Initial Tot  | al Trench Length            | 400        |            | Initial Syst                     |                 |           | Status Lines 1-5 |               |  |
|              |                             |            |            | Initial Syst                     | em Max Trench D | Depth:    | 22"              |               |  |
| Repair To    | tal Trench Length           | 240        |            | -                                | System Type:    | PPBPS -Li |                  |               |  |
|              |                             |            |            | Repair Sys                       | tem Max Trench  | Depth:    | 22"              |               |  |
|              |                             |            |            |                                  |                 |           |                  |               |  |
|              |                             |            |            |                                  |                 |           |                  |               |  |
|              |                             |            |            |                                  |                 |           |                  |               |  |
|              |                             |            |            |                                  |                 |           |                  |               |  |
|              |                             |            |            |                                  |                 |           |                  |               |  |