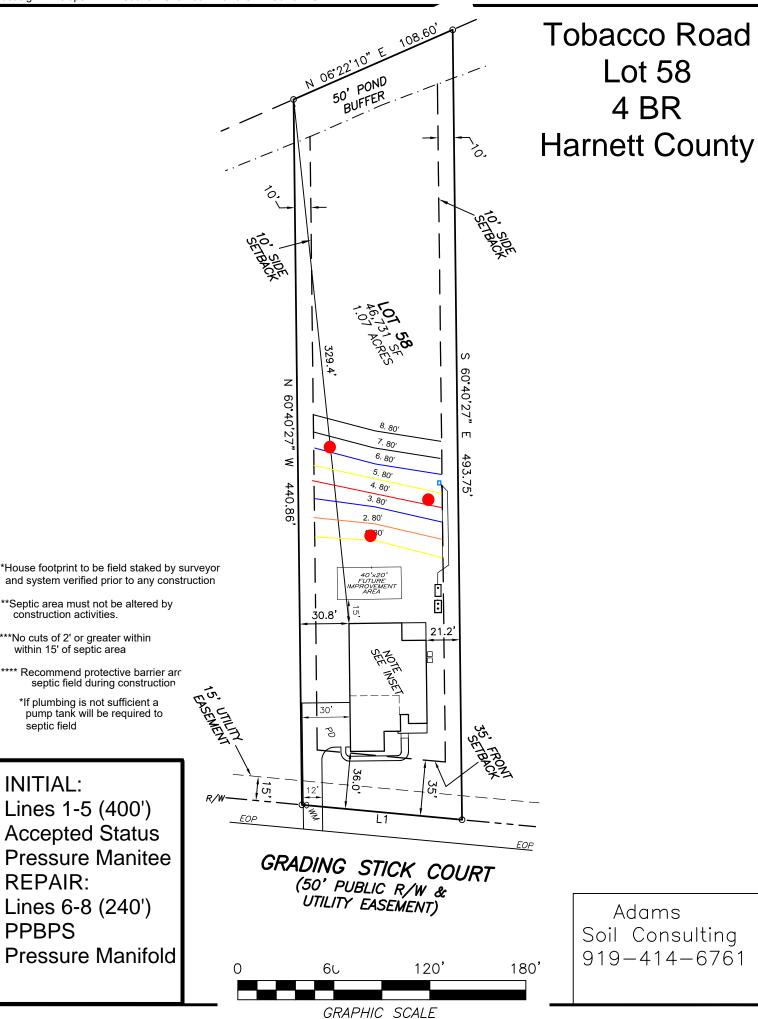

RE: Tobacco Road -Lot #58 - 39 Grading Stick Ct. - Angier, NC - 4-bedroom Single Family Residence (PIN# 0693-24-8865)

To whom it may concern:

Adams Soil Consulting (ASC) conducted a preliminary soil evaluation on the above referenced parcel to determine the areas of soils which are suitable for subsurface wastewater disposal systems (conventional & LPP). The soil/site evaluation was performed using hand auger borings during moist soil conditions based on the criteria found in the State Subsurface Rules 15ANCAC 18E. From this evaluation, ASC is providing the attached septic system design for a new single-family home sized for a 480 gallon/day septic system.

The suitable soils found on the subject property were somewhat variable in the initial and repair areas. The area designated for the initial/primary septic system (see attached septic plan) was found to contain soils with greater than 24 inches in depth before a restrictive horizon was encountered.

The initial and primary septic fields for the new home were sized based on a flow rate of 480 gallons/day and utilizing Accepted Status system for the initial and a PPBPS repair system. Any unauthorized site disturbance, filling, soil removal, or layout changes may result in the permit being revoked.

The septic installer contractor shall install the repair (if needed) system on contour, see attached site plan for the primary system and repair. No underground utilities, water lines, or sprinkler systems shall be placed into the initial or repair septic areas. Installation must meet all state and local county regulations for septic system installation. The trenches must be installed in the same location as the site plan. If flags trench flags are missing at the time of installation, they must be remarked by Adams Soil Consulting staff. Contact Alex Adams at 919-414-6761. A preconstruction conference is required with the septic installer prior to construction activities at least 14 days in advance of construction activities.

construction activities.

within 15' of septic area

septic field

**INITIAL:** 

**REPAIR:** 

**PPBPS** 

Adams Soil Consulting 919-414-6761

Lot 58

4 BR

Adams

Soil Consulting 919-414-6761

Lot 58

4 BR