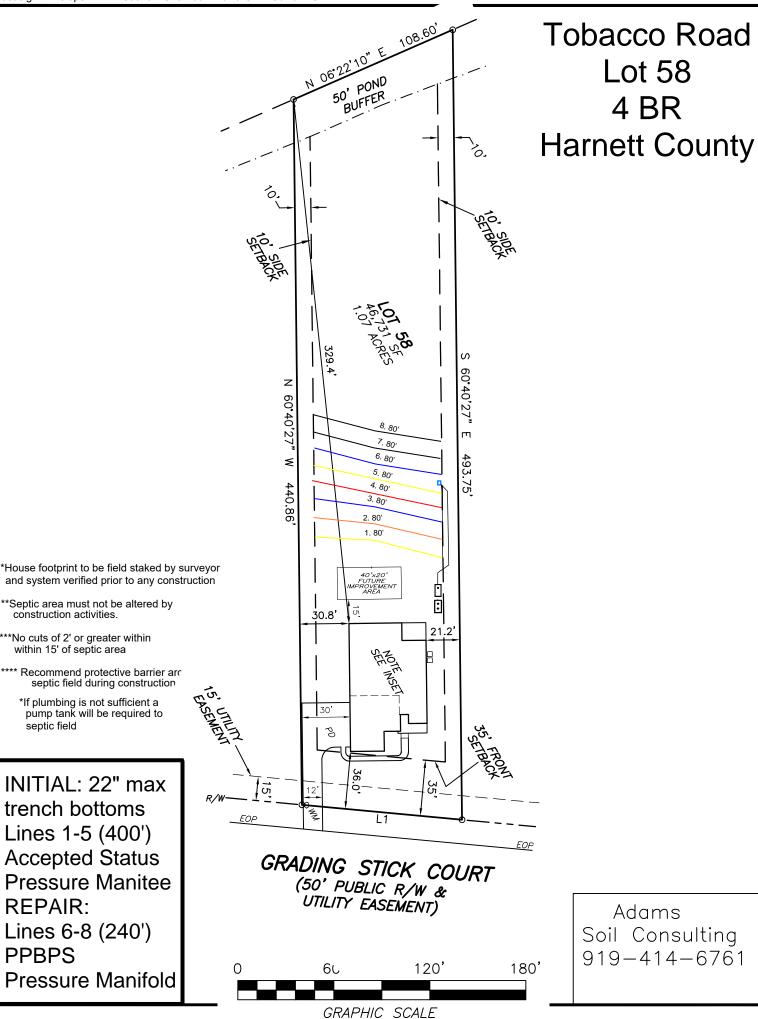

RE: Tobacco Road -Lot #58 - 39 Grading Stick Ct. - Angier, NC - 4-bedroom Single Family Residence (PIN# 0693-24-8865)

To whom it may concern:

Adams Soil Consulting (ASC) conducted a preliminary soil evaluation on the above referenced parcel to determine the areas of soils which are suitable for subsurface wastewater disposal systems (conventional & LPP). The soil/site evaluation was performed using hand auger borings during moist soil conditions based on the criteria found in the State Subsurface Rules 15ANCAC 18E. From this evaluation, ASC is providing the attached septic system design for a new single-family home sized for a 480 gallon/day septic system.

The suitable soils found on the subject property were somewhat variable in the initial and repair areas. The area designated for the initial/primary septic system (see attached septic plan) was found to contain soils with greater than 24 inches in depth before a restrictive horizon was encountered.

The initial and primary septic fields for the new home were sized based on a flow rate of 480 gallons/day and utilizing Accepted Status system for the initial and a PPBPS repair system. Any unauthorized site disturbance, filling, soil removal, or layout changes may result in the permit being revoked.

The septic installer contractor shall install the repair (if needed) system on contour, see attached site plan for the primary system and repair. No underground utilities, water lines, or sprinkler systems shall be placed into the initial or repair septic areas. Installation must meet all state and local county regulations for septic system installation. The trenches must be installed in the same location as the site plan. If flags trench flags are missing at the time of installation, they must be remarked by Adams Soil Consulting staff. Contact Alex Adams at 919-414-6761. A preconstruction conference is required with the septic installer prior to construction activities at least 14 days in advance of construction activities.

construction activities.

within 15' of septic area

septic field

**INITIAL:** 

**REPAIR:** 

**PPBPS** 

Adams Soil Consulting 919-414-6761

Lot 58

4 BR

Adams

Soil Consulting 919-414-6761

Lot 58

4 BR