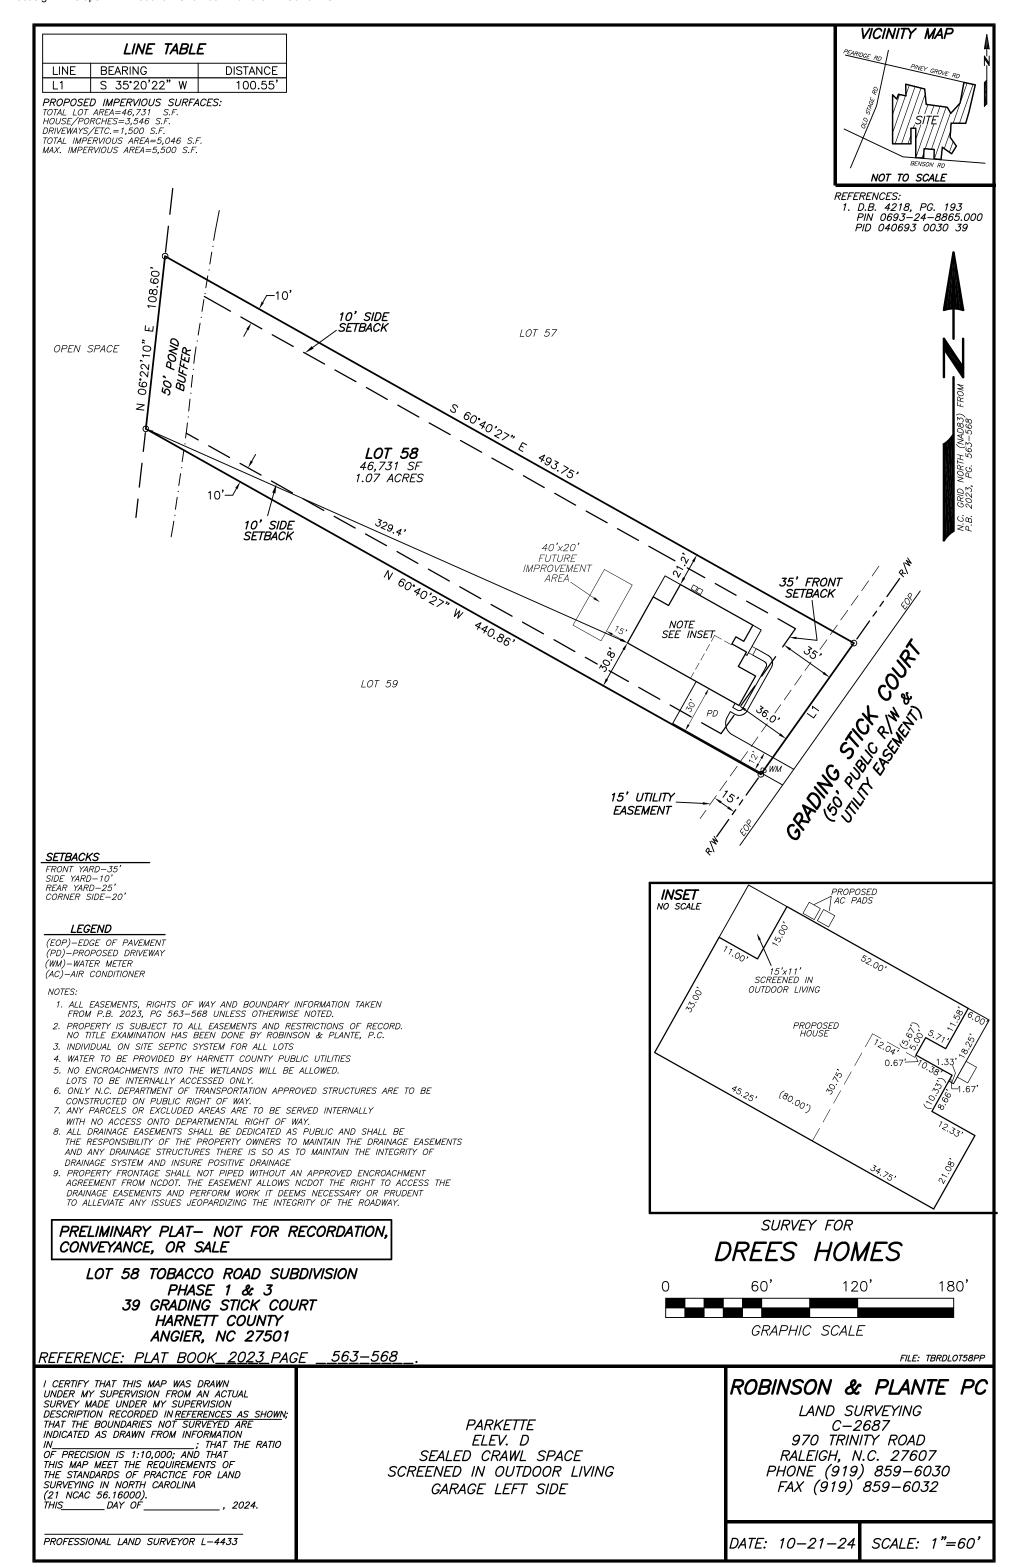

RE: Tobacco Road -Lot #58 - 39 Grading Stick Ct. - Angier, NC - 4-bedroom Single Family Residence (PIN# 0693-24-8865)

To whom it may concern:

Adams Soil Consulting (ASC) conducted a preliminary soil evaluation on the above referenced parcel to determine the areas of soils which are suitable for subsurface wastewater disposal systems (conventional & LPP). The soil/site evaluation was performed using hand auger borings during moist soil conditions based on the criteria found in the State Subsurface Rules 15ANCAC 18E. From this evaluation, ASC is providing the attached septic system design for a new single-family home sized for a 480 gallon/day septic system.

The suitable soils found on the subject property were somewhat variable in the initial and repair areas. The area designated for the initial/primary septic system (see attached septic plan) was found to contain soils with greater than 24 inches in depth before a restrictive horizon was encountered.

The initial and primary septic fields for the new home were sized based on a flow rate of 480 gallons/day and utilizing Accepted Status system for the initial and a PPBPS repair system. Any unauthorized site disturbance, filling, soil removal, or layout changes may result in the permit being revoked.

The septic installer contractor shall install the repair (if needed) system on contour, see attached site plan for the primary system and repair. No underground utilities, water lines, or sprinkler systems shall be placed into the initial or repair septic areas. Installation must meet all state and local county regulations for septic system installation. The trenches must be installed in the same location as the site plan. If flags trench flags are missing at the time of installation, they must be remarked by Adams Soil Consulting staff. Contact Alex Adams at 919-414-6761. A preconstruction conference is required with the septic installer prior to construction activities at least 14 days in advance of construction activities.