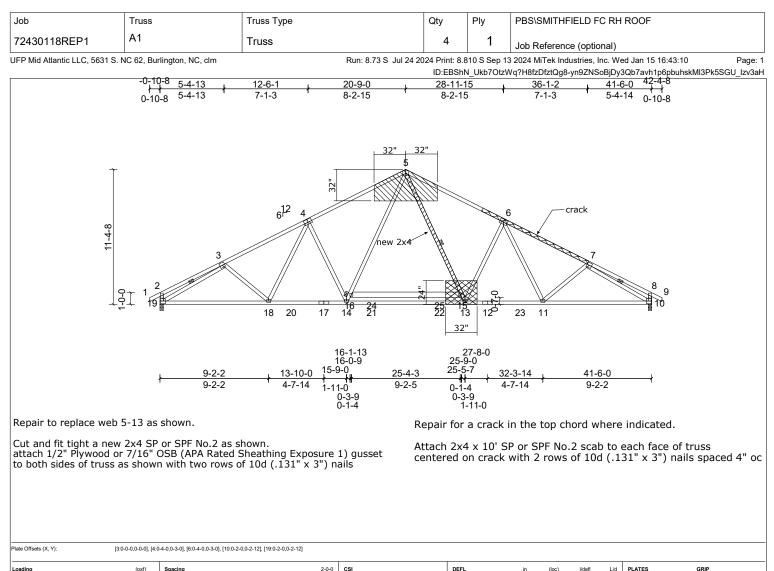

3)

4) This truss has been designed for a 10.0 psf bottom chord live load nonconcurrent with any other live loads

5) \* This truss has been designed for a live load of 20.0psf on the bottom chord in all areas where a rectangle 3-06-00 tall by 2-00-00 wide will fit between the bottom chord and any other members, with BCDL = 10.0psf.

6) Provide mechanical connection (by others) of truss to bearing plate capable of withstanding 188 lb uplift at joint 19 and 188 lb uplift at joint 10.

This truss is designed in accordance with the 2015 International Residential Code sections R502.11.1 and R802.10.2 and referenced standard ANSI/TPI 1. 7)

This repair has been prepared based on information and use conditions supplied by client. Designer has made a good faith effort to outline damage and repair conditions as reported by client. When actual field conditions do not approximate those indicated on this drawing, client shall immediately inform the engineer and refrain from applying the rep 8)