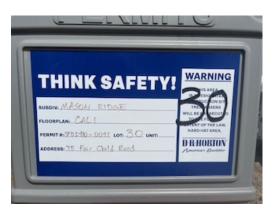

## **REPORT**

TO: Mason Ridge 30

FROM: TME

PROJECT: DR Horton

DATE: April 21, 2025

TME arrived as requested to perform Third Party Foundation Projection Inspection. Observed perimeter wall projection and interior pier size and placement to be per plan. Mortar joints consistent with approved plan design and specifications.