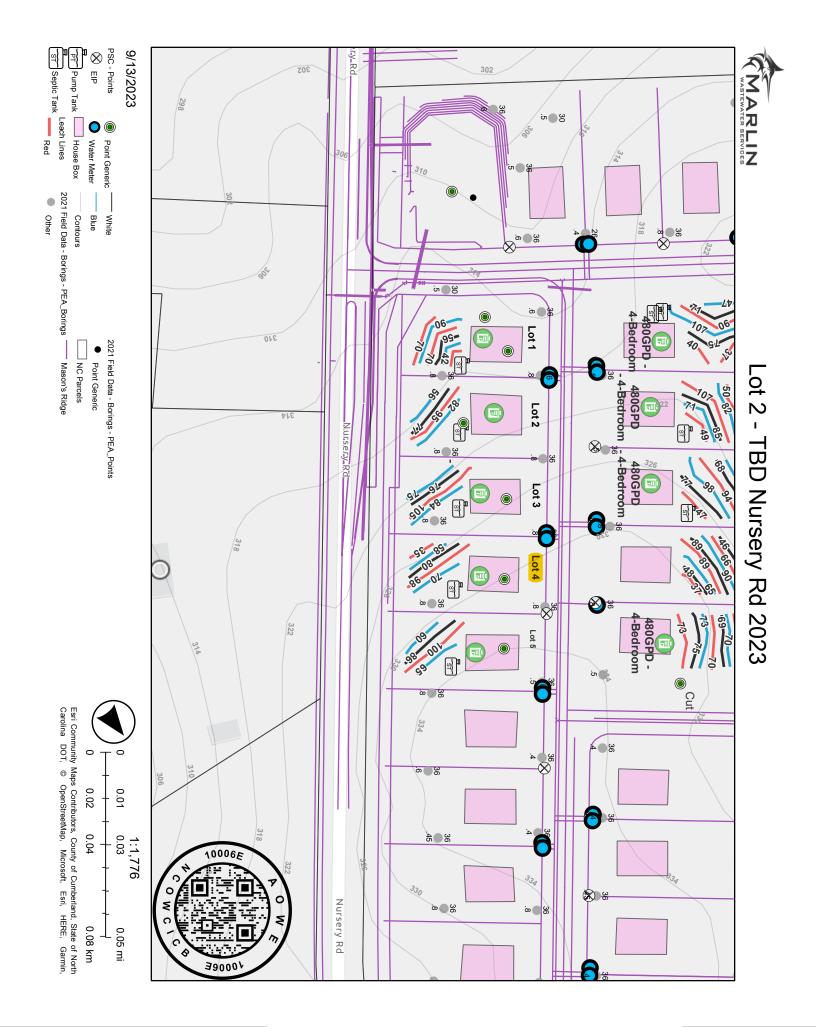

| Owner or Legal Representative Information:                                                                                                                                                                                                                                                                                                                                                                                                                    |  |  |  |  |  |  |  |
|---------------------------------------------------------------------------------------------------------------------------------------------------------------------------------------------------------------------------------------------------------------------------------------------------------------------------------------------------------------------------------------------------------------------------------------------------------------|--|--|--|--|--|--|--|
| Name: D.R. Horton Inc.                                                                                                                                                                                                                                                                                                                                                                                                                                        |  |  |  |  |  |  |  |
| Mailing address: 2000 Aerial Center Parkway, Suite 110A City: Morrisville State: NC Zip: 27560                                                                                                                                                                                                                                                                                                                                                                |  |  |  |  |  |  |  |
| Phone: 919.760.9668 Email: mrlee@drhorton.com                                                                                                                                                                                                                                                                                                                                                                                                                 |  |  |  |  |  |  |  |
|                                                                                                                                                                                                                                                                                                                                                                                                                                                               |  |  |  |  |  |  |  |
| Authorized Onsite Wastewater Evaluator Information:                                                                                                                                                                                                                                                                                                                                                                                                           |  |  |  |  |  |  |  |
| Name: Thomas Boyce, LSS, AOWE Certification #: 10006E                                                                                                                                                                                                                                                                                                                                                                                                         |  |  |  |  |  |  |  |
| Mailing address:   PO Box 865   City:   West End   State:   NC   Zip:   27376                                                                                                                                                                                                                                                                                                                                                                                 |  |  |  |  |  |  |  |
| Phone: (910)295-1899 Email: info@owpnc.com                                                                                                                                                                                                                                                                                                                                                                                                                    |  |  |  |  |  |  |  |
|                                                                                                                                                                                                                                                                                                                                                                                                                                                               |  |  |  |  |  |  |  |
| Site Location Information:                                                                                                                                                                                                                                                                                                                                                                                                                                    |  |  |  |  |  |  |  |
| Site address: Lot 4- Masons Ridge -TBD Nursery Rd Spring Lake , NC 28390                                                                                                                                                                                                                                                                                                                                                                                      |  |  |  |  |  |  |  |
| Tax parcel identification number or subdivision lot, block number of property: Part of 0505-15-3556                                                                                                                                                                                                                                                                                                                                                           |  |  |  |  |  |  |  |
| County: Harnett                                                                                                                                                                                                                                                                                                                                                                                                                                               |  |  |  |  |  |  |  |
| System Information:     Wastewater System Type:     Daily Design Flow:     480     Saprolite System:     Yes X     No     Subsurface Operator Required:     Yes X     No     Water Supply Type:     Private Well X     Public Water Supply     Spring     Other:                                                                                                                                                                                              |  |  |  |  |  |  |  |
| Facility Type:   X_Residential 4 # Bedrooms Max 8 Maximum # of Occupants                                                                                                                                                                                                                                                                                                                                                                                      |  |  |  |  |  |  |  |
| Business Type of Business and Basis for Flow:                                                                                                                                                                                                                                                                                                                                                                                                                 |  |  |  |  |  |  |  |
| Public Assembly Type of Public Assembly and Basis for Flow:                                                                                                                                                                                                                                                                                                                                                                                                   |  |  |  |  |  |  |  |
| Required Attachments:     X   Plat or Site Plan     X   Evaluation of Soil and Site Features by Licensed Soil Scientist                                                                                                                                                                                                                                                                                                                                       |  |  |  |  |  |  |  |
| Attest: On this the <u>13</u> day of <u>September</u> , <u>2023</u> by signature below I hereby attest that the information required to be included with this NOI to Construct is accurate and complete to the best of my knowledge. Furthermore, I hereby attest that I have adhered to the laws and rules governing onsite wastewater systems in the state of North Carolina.<br>This NOI shall expire on <u>13</u> day of <u>September</u> , <u>2028</u> . |  |  |  |  |  |  |  |
| Signature of Authorized Onsite Wastewater Evaluator: <u>France</u> Beyer<br>Signature of Owner or Legal Representative: <b>Robert C. Stuart</b>                                                                                                                                                                                                                                                                                                               |  |  |  |  |  |  |  |
| Signature of Owner or Legal Representative: Robert C. Stuart                                                                                                                                                                                                                                                                                                                                                                                                  |  |  |  |  |  |  |  |
| Disclosure: The owner may apply for a building permit for the project upon submitting a complete NOI to Construct and the fee required (if any) to the local health department. An onsite wastewater system authorized by an authorized onsite wastewater evaluator shall be transferable to a new owner with the consent of the authorized onsite wastewater evaluator.                                                                                      |  |  |  |  |  |  |  |
| Local Health Department Receipt Acknowledgement:                                                                                                                                                                                                                                                                                                                                                                                                              |  |  |  |  |  |  |  |
| Signature of Local Health Department Representative: Date:                                                                                                                                                                                                                                                                                                                                                                                                    |  |  |  |  |  |  |  |