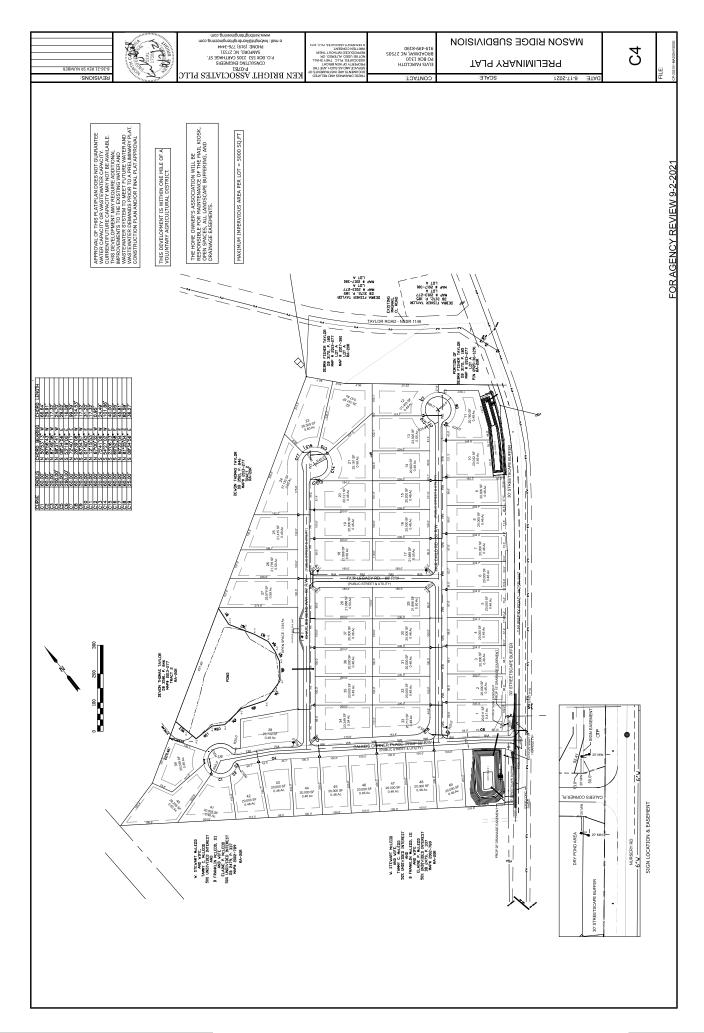

| Owner or Legal Representative Information:                                                                                                                                                                                                                                                                                                                                                                                                                    |  |  |  |  |  |  |  |
|---------------------------------------------------------------------------------------------------------------------------------------------------------------------------------------------------------------------------------------------------------------------------------------------------------------------------------------------------------------------------------------------------------------------------------------------------------------|--|--|--|--|--|--|--|
| Name: D.R. Horton Inc.                                                                                                                                                                                                                                                                                                                                                                                                                                        |  |  |  |  |  |  |  |
| Mailing address: 2000 Aerial Center Parkway, Suite 110A City: Morrisville State: NC Zip: 27560                                                                                                                                                                                                                                                                                                                                                                |  |  |  |  |  |  |  |
| Phone: 919.760.9668 Email: mrlee@drhorton.com                                                                                                                                                                                                                                                                                                                                                                                                                 |  |  |  |  |  |  |  |
|                                                                                                                                                                                                                                                                                                                                                                                                                                                               |  |  |  |  |  |  |  |
| Authorized Onsite Wastewater Evaluator Information:                                                                                                                                                                                                                                                                                                                                                                                                           |  |  |  |  |  |  |  |
| Name: Thomas Boyce, LSS, AOWE Certification #: 10006E                                                                                                                                                                                                                                                                                                                                                                                                         |  |  |  |  |  |  |  |
| Mailing address:   PO Box 865   City:   West End   State:   NC   Zip:   27376                                                                                                                                                                                                                                                                                                                                                                                 |  |  |  |  |  |  |  |
| Phone: (910)295-1899 Email: info@owpnc.com                                                                                                                                                                                                                                                                                                                                                                                                                    |  |  |  |  |  |  |  |
|                                                                                                                                                                                                                                                                                                                                                                                                                                                               |  |  |  |  |  |  |  |
| Site Location Information:                                                                                                                                                                                                                                                                                                                                                                                                                                    |  |  |  |  |  |  |  |
| Site address: Lot 4- Masons Ridge -TBD Nursery Rd Spring Lake , NC 28390                                                                                                                                                                                                                                                                                                                                                                                      |  |  |  |  |  |  |  |
| Tax parcel identification number or subdivision lot, block number of property: Part of 0505-15-3556                                                                                                                                                                                                                                                                                                                                                           |  |  |  |  |  |  |  |
| County: Harnett                                                                                                                                                                                                                                                                                                                                                                                                                                               |  |  |  |  |  |  |  |
| System Information:     Wastewater System Type:     Daily Design Flow:     480     Saprolite System:     Yes X     No     Subsurface Operator Required:     Yes X     No     Water Supply Type:     Private Well X     Public Water Supply     Spring     Other:                                                                                                                                                                                              |  |  |  |  |  |  |  |
| Facility Type:   X_Residential 4 # Bedrooms Max 8 Maximum # of Occupants                                                                                                                                                                                                                                                                                                                                                                                      |  |  |  |  |  |  |  |
| Business Type of Business and Basis for Flow:                                                                                                                                                                                                                                                                                                                                                                                                                 |  |  |  |  |  |  |  |
| Public Assembly Type of Public Assembly and Basis for Flow:                                                                                                                                                                                                                                                                                                                                                                                                   |  |  |  |  |  |  |  |
| Required Attachments:     X   Plat or Site Plan     X   Evaluation of Soil and Site Features by Licensed Soil Scientist                                                                                                                                                                                                                                                                                                                                       |  |  |  |  |  |  |  |
| Attest: On this the <u>13</u> day of <u>September</u> , <u>2023</u> by signature below I hereby attest that the information required to be included with this NOI to Construct is accurate and complete to the best of my knowledge. Furthermore, I hereby attest that I have adhered to the laws and rules governing onsite wastewater systems in the state of North Carolina.<br>This NOI shall expire on <u>13</u> day of <u>September</u> , <u>2028</u> . |  |  |  |  |  |  |  |
| Signature of Authorized Onsite Wastewater Evaluator: <u>France</u> Beyer<br>Signature of Owner or Legal Representative: <b>Robert C. Stuart</b>                                                                                                                                                                                                                                                                                                               |  |  |  |  |  |  |  |
| Signature of Owner or Legal Representative: Robert C. Stuart                                                                                                                                                                                                                                                                                                                                                                                                  |  |  |  |  |  |  |  |
| Disclosure: The owner may apply for a building permit for the project upon submitting a complete NOI to Construct and the fee required (if any) to the local health department. An onsite wastewater system authorized by an authorized onsite wastewater evaluator shall be transferable to a new owner with the consent of the authorized onsite wastewater evaluator.                                                                                      |  |  |  |  |  |  |  |
| Local Health Department Receipt Acknowledgement:                                                                                                                                                                                                                                                                                                                                                                                                              |  |  |  |  |  |  |  |
| Signature of Local Health Department Representative: Date:                                                                                                                                                                                                                                                                                                                                                                                                    |  |  |  |  |  |  |  |