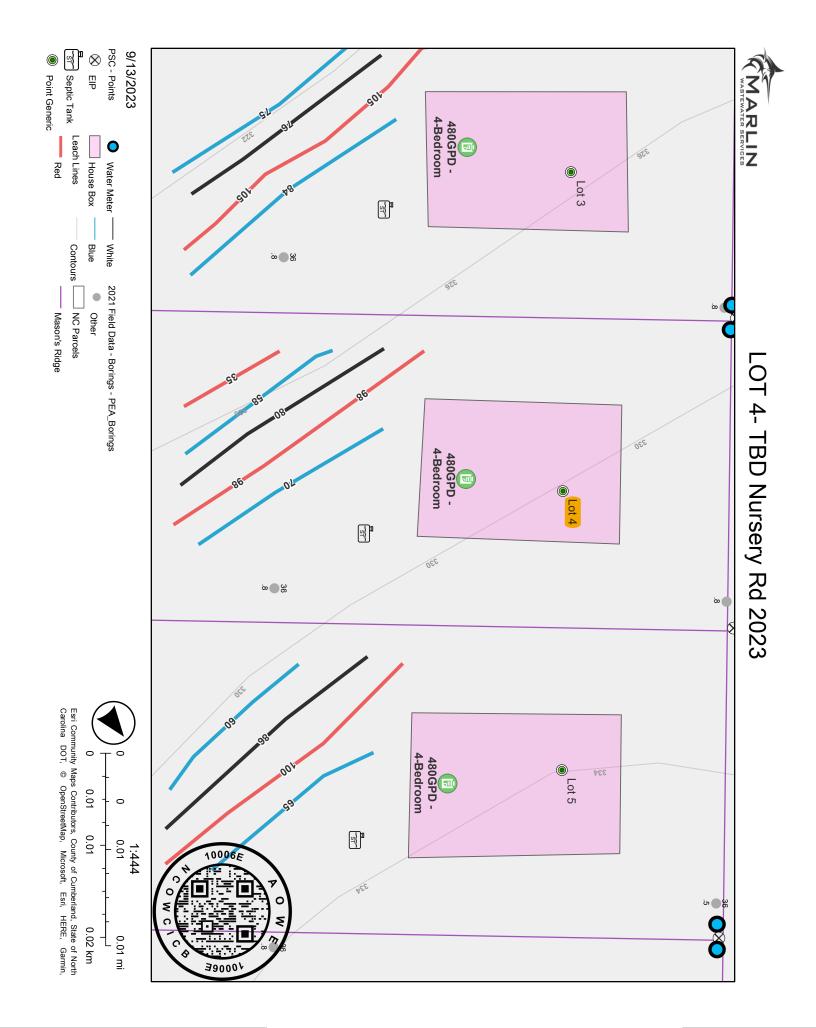

## Lot 4 - TBD Nursery Rd

| Long                     | -78.9889728334197  | -78.98858949983010 |
|--------------------------|--------------------|--------------------|
| Lat                      | 35.27761333331680  | 35.27736316688630  |
| Boring_Typ               | Conv               | Conv               |
| Depth_of_U               | 36                 | 36                 |
| LTAR                     | 0.8                | 0.8                |
| Slope                    | 2                  | 6                  |
| Notes                    | 0-36+ LS           | 0-36+ LS           |
|                          |                    |                    |
| Septic_Tank_Capacity     | 1,000 Gallon       |                    |
| Pump_Tank_Capacity       |                    |                    |
| Initial_System_Type      | Accepted           |                    |
| Line_Length_Initial      | 150                | CHISED SOIL        |
| Max_Depth_Initial        | 24                 |                    |
| Repair_System_Type       | Accepted           | on hand            |
| Line_Length_Repair       | 150                | Trop 1241<br>NORTH |
| Max_Depth_Repair         | 24                 | ion in             |
| Distribution_Method      | Parallel or Serial |                    |
| Initial_LTAR             | 8                  |                    |
| Repair_LTAR              | 0.8                |                    |
| GPD                      | 480GPD - 4-Bedroom |                    |
| System_Description_Notes | Lot 4              |                    |

| Owner or Legal Representative Information:                                                                                                                                                                                                                                                                                                                                                                                                                    |  |  |  |  |  |  |  |
|---------------------------------------------------------------------------------------------------------------------------------------------------------------------------------------------------------------------------------------------------------------------------------------------------------------------------------------------------------------------------------------------------------------------------------------------------------------|--|--|--|--|--|--|--|
| Name: D.R. Horton Inc.                                                                                                                                                                                                                                                                                                                                                                                                                                        |  |  |  |  |  |  |  |
| Mailing address: 2000 Aerial Center Parkway, Suite 110A City: Morrisville State: NC Zip: 27560                                                                                                                                                                                                                                                                                                                                                                |  |  |  |  |  |  |  |
| Phone: 919.760.9668 Email: mrlee@drhorton.com                                                                                                                                                                                                                                                                                                                                                                                                                 |  |  |  |  |  |  |  |
|                                                                                                                                                                                                                                                                                                                                                                                                                                                               |  |  |  |  |  |  |  |
| Authorized Onsite Wastewater Evaluator Information:                                                                                                                                                                                                                                                                                                                                                                                                           |  |  |  |  |  |  |  |
| Name: Thomas Boyce, LSS, AOWE Certification #: 10006E                                                                                                                                                                                                                                                                                                                                                                                                         |  |  |  |  |  |  |  |
| Mailing address:   PO Box 865   City:   West End   State:   NC   Zip:   27376                                                                                                                                                                                                                                                                                                                                                                                 |  |  |  |  |  |  |  |
| Phone: (910)295-1899 Email: info@owpnc.com                                                                                                                                                                                                                                                                                                                                                                                                                    |  |  |  |  |  |  |  |
|                                                                                                                                                                                                                                                                                                                                                                                                                                                               |  |  |  |  |  |  |  |
| Site Location Information:                                                                                                                                                                                                                                                                                                                                                                                                                                    |  |  |  |  |  |  |  |
| Site address: Lot 4- Masons Ridge -TBD Nursery Rd Spring Lake , NC 28390                                                                                                                                                                                                                                                                                                                                                                                      |  |  |  |  |  |  |  |
| Tax parcel identification number or subdivision lot, block number of property: Part of 0505-15-3556                                                                                                                                                                                                                                                                                                                                                           |  |  |  |  |  |  |  |
| County: Harnett                                                                                                                                                                                                                                                                                                                                                                                                                                               |  |  |  |  |  |  |  |
| System Information:     Wastewater System Type:     Daily Design Flow:     480     Saprolite System:     Yes X     No     Subsurface Operator Required:     Yes X     No     Water Supply Type:     Private Well X     Public Water Supply     Spring     Other:                                                                                                                                                                                              |  |  |  |  |  |  |  |
| Facility Type:   X_Residential 4 # Bedrooms Max 8 Maximum # of Occupants                                                                                                                                                                                                                                                                                                                                                                                      |  |  |  |  |  |  |  |
| Business Type of Business and Basis for Flow:                                                                                                                                                                                                                                                                                                                                                                                                                 |  |  |  |  |  |  |  |
| Public Assembly Type of Public Assembly and Basis for Flow:                                                                                                                                                                                                                                                                                                                                                                                                   |  |  |  |  |  |  |  |
| Required Attachments:     X   Plat or Site Plan     X   Evaluation of Soil and Site Features by Licensed Soil Scientist                                                                                                                                                                                                                                                                                                                                       |  |  |  |  |  |  |  |
| Attest: On this the <u>13</u> day of <u>September</u> , <u>2023</u> by signature below I hereby attest that the information required to be included with this NOI to Construct is accurate and complete to the best of my knowledge. Furthermore, I hereby attest that I have adhered to the laws and rules governing onsite wastewater systems in the state of North Carolina.<br>This NOI shall expire on <u>13</u> day of <u>September</u> , <u>2028</u> . |  |  |  |  |  |  |  |
| Signature of Authorized Onsite Wastewater Evaluator: <u>France</u> Beyer<br>Signature of Owner or Legal Representative: <b>Robert C. Stuart</b>                                                                                                                                                                                                                                                                                                               |  |  |  |  |  |  |  |
| Signature of Owner or Legal Representative: Robert C. Stuart                                                                                                                                                                                                                                                                                                                                                                                                  |  |  |  |  |  |  |  |
| Disclosure: The owner may apply for a building permit for the project upon submitting a complete NOI to Construct and the fee required (if any) to the local health department. An onsite wastewater system authorized by an authorized onsite wastewater evaluator shall be transferable to a new owner with the consent of the authorized onsite wastewater evaluator.                                                                                      |  |  |  |  |  |  |  |
| Local Health Department Receipt Acknowledgement:                                                                                                                                                                                                                                                                                                                                                                                                              |  |  |  |  |  |  |  |
| Signature of Local Health Department Representative: Date:                                                                                                                                                                                                                                                                                                                                                                                                    |  |  |  |  |  |  |  |