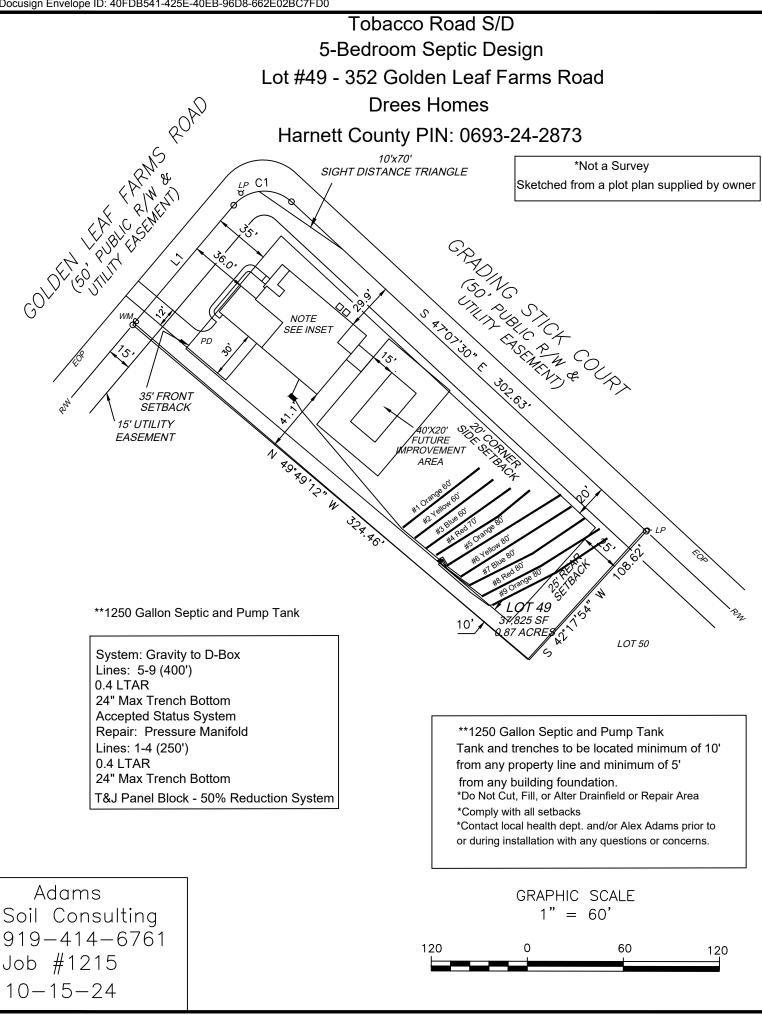

120

Adams
Soil Consulting
919-414-6761
Job #1215
10-15-24

| CURVE TABLE           CURVE         DELTA         RADIUS         ARC         CHORD         TANGENT         CHORD BRG           C1         92*41'42"         25.00'         40.45'         36.18'         26.20'         N 86*31'39" E           PROPOSED IMPERVIOUS SURFACES: TOTAL LOT AREA=37,825 S.F. HOUSE/PORCHES=3,689 S.F. DRIVEWAYS/ETC.=1,528 S.F.           LINE         BEARING         DISTANCE DRIVEWAYS/ETC.=1,528 S.F.           L1         N 40*10'48" E         97.80'                                                                                                                                                                                                                                                                                                                                                                                                                                                                                                                                                                                                                                                                                                                                                                      | VICINITY MAP  PEARDOGE RO  SITE  NOT TO SCALE  REFERENCES:  1. D.B. 4218, PG. 193                                                                                                                                                                                                                                                                                                                                                                                                                                                                                                                                                                                                                                                                                                                                                                                                                                                                                                                                                                                                                                                                                                                                                                                                                                                                                                                                                                                                                                                                                                                                                                                                                                                                                                                                                                                                                                                                                                                                                                                                                                         |
|--------------------------------------------------------------------------------------------------------------------------------------------------------------------------------------------------------------------------------------------------------------------------------------------------------------------------------------------------------------------------------------------------------------------------------------------------------------------------------------------------------------------------------------------------------------------------------------------------------------------------------------------------------------------------------------------------------------------------------------------------------------------------------------------------------------------------------------------------------------------------------------------------------------------------------------------------------------------------------------------------------------------------------------------------------------------------------------------------------------------------------------------------------------------------------------------------------------------------------------------------------------|---------------------------------------------------------------------------------------------------------------------------------------------------------------------------------------------------------------------------------------------------------------------------------------------------------------------------------------------------------------------------------------------------------------------------------------------------------------------------------------------------------------------------------------------------------------------------------------------------------------------------------------------------------------------------------------------------------------------------------------------------------------------------------------------------------------------------------------------------------------------------------------------------------------------------------------------------------------------------------------------------------------------------------------------------------------------------------------------------------------------------------------------------------------------------------------------------------------------------------------------------------------------------------------------------------------------------------------------------------------------------------------------------------------------------------------------------------------------------------------------------------------------------------------------------------------------------------------------------------------------------------------------------------------------------------------------------------------------------------------------------------------------------------------------------------------------------------------------------------------------------------------------------------------------------------------------------------------------------------------------------------------------------------------------------------------------------------------------------------------------------|
| 20 <sup>Rt</sup>                                                                                                                                                                                                                                                                                                                                                                                                                                                                                                                                                                                                                                                                                                                                                                                                                                                                                                                                                                                                                                                                                                                                                                                                                                             | PIN 0693-25-5751.000<br>PID 040693 0030 30                                                                                                                                                                                                                                                                                                                                                                                                                                                                                                                                                                                                                                                                                                                                                                                                                                                                                                                                                                                                                                                                                                                                                                                                                                                                                                                                                                                                                                                                                                                                                                                                                                                                                                                                                                                                                                                                                                                                                                                                                                                                                |
| SETBACK 15' UTILITY EASEMENT  10'-10' SIDE SETBACK 15' UTILITY EASEMENT  10'-10' SIDE SETBACK 15' UTILITY EASEMENT  10' SIDE SETBACK                                                                                                                                                                                                                                                                                                                                                                                                                                                                                                                                                                                                                                                                                                                                                                                                                                                                                                                                                                                                    | CONTRACTOR NORTH (WADS3) FROM N.E. GRID NORTH (WADS3) FROM P.B. 2023, P.G. 563-568                                                                                                                                                                                                                                                                                                                                                                                                                                                                                                                                                                                                                                                                                                                                                                                                                                                                                                                                                                                                                                                                                                                                                                                                                                                                                                                                                                                                                                                                                                                                                                                                                                                                                                                                                                                                                                                                                                                                                                                                                                        |
| SETBACKS  FRONT YARD-35' SIDE YARD-10' REAR YARD-25' CORNER SIDE-20'                                                                                                                                                                                                                                                                                                                                                                                                                                                                                                                                                                                                                                                                                                                                                                                                                                                                                                                                                                                                                                                                                                                                                                                         | \$\frac{\( \frac{\chi_0}{\chi_0} \\ \chi_ |
| LEGEND  (EOP)—EDGE OF PAVEMENT (LP)—LIGHT POLE (FH)—FIRE HYDRANT (WM)—WATER METER (AC)—AIR CONDITIONER                                                                                                                                                                                                                                                                                                                                                                                                                                                                                                                                                                                                                                                                                                                                                                                                                                                                                                                                                                                                                                                                                                                                                       | PROPOSED AC                                                                                                                                                                                                                                                                                                                                                                                                                                                                                                                                                                                                                                                                                                                                                                                                                                                                                                                                                                                                                                                                                                                                                                                                                                                                                                                                                                                                                                                                                                                                                                                                                                                                                                                                                                                                                                                                                                                                                                                                                                                                                                               |
| NOTES:  1. ALL EASEMENTS, RIGHTS OF WAY AND BOUNDARY INFORMATION TAKEN FROM P.B. 2023, PG 563-568 UNLESS OTHERWISE NOTED.  2. PROPERTY IS SUBJECT TO ALL EASEMENTS AND RESTRICTIONS OF RECORD. NO TITLE EXAMINATION HAS BEEN DONE BY ROBINSON & PLANTE, P.C.  3. INDIVIDUAL ON SITE SEPTIC SYSTEM FOR ALL LOTS  4. WATER TO BE PROVIDED BY HARNETT COUNTY PUBLIC UTILITIES  5. NO ENCROACHMENTS INTO THE WETLANDS WILL BE ALLOWED. LOTS TO BE INTERNALLY ACCESSED ONLY.  6. ONLY N.C. DEPARTMENT OF TRANSPORTATION APPROVED STRUCTURES ARE TO BE CONSTRUCTED ON PUBLIC RIGHT OF WAY,  7. ANY PARCELS OR EXCLUDED AREAS ARE TO BE SERVED INTERNALLY WITH NO ACCESS ONTO DEPARTMENTAL RIGHT OF WAY,  8. ALL DRAINAGE EASEMENTS SHALL BE DEDICATED AS PUBLIC AND SHALL BE THE RESPONSIBILITY OF THE PROPERTY OWNERS TO MAINTAIN THE DRAINAGE EASEMENTS AND ANY DRAINAGE STRUCTURES THERE IS SO AS TO MAINTAIN THE INTEGRITY OF DRAINAGE SYSTEM AND INSURE POSITIVE DRAINAGE  9. PROPERTY FRONTAGE SHALL NOT PIPED WITHOUT AN APPROVED ENCROACHMENT AGREEMENT FROM NCDOT. THE EASEMENT ALLOWS NCDOT THE RIGHT TO ACCESS THE DRAINAGE EASEMENTS AND PERFORM WORK IT DEEMS NECESSARY OR PRUDENT TO ALLEVIATE ANY ISSUES JEOPARDIZING THE INTEGRITY OF THE ROADWAY. | PROPOSED HOUSE  15'x11' SCREENED IN OUTDOOR LIVING  17.00.  12'x12' PATIO  SURVEY FOR                                                                                                                                                                                                                                                                                                                                                                                                                                                                                                                                                                                                                                                                                                                                                                                                                                                                                                                                                                                                                                                                                                                                                                                                                                                                                                                                                                                                                                                                                                                                                                                                                                                                                                                                                                                                                                                                                                                                                                                                                                     |
| PRELIMINARY PLAT— NOT FOR RECORDATION, CONVEYANCE, OR SALE                                                                                                                                                                                                                                                                                                                                                                                                                                                                                                                                                                                                                                                                                                                                                                                                                                                                                                                                                                                                                                                                                                                                                                                                   | DREES HOMES                                                                                                                                                                                                                                                                                                                                                                                                                                                                                                                                                                                                                                                                                                                                                                                                                                                                                                                                                                                                                                                                                                                                                                                                                                                                                                                                                                                                                                                                                                                                                                                                                                                                                                                                                                                                                                                                                                                                                                                                                                                                                                               |
| LOT 49 TOBACCO ROAD SUBDIVISION  PHASE 1 & 3  352 GOLDEN LEAF FARMS ROAD  HARNETT COUNTY  ANGIER, NC 27501  REFERENCE: PLAT BOOK 2023 PAGE 563-568.                                                                                                                                                                                                                                                                                                                                                                                                                                                                                                                                                                                                                                                                                                                                                                                                                                                                                                                                                                                                                                                                                                          | 60' 120' 180'  GRAPHIC SCALE  FILE: TBRDL0749PP                                                                                                                                                                                                                                                                                                                                                                                                                                                                                                                                                                                                                                                                                                                                                                                                                                                                                                                                                                                                                                                                                                                                                                                                                                                                                                                                                                                                                                                                                                                                                                                                                                                                                                                                                                                                                                                                                                                                                                                                                                                                           |
| I CERTIFY THAT THIS MAP WAS DRAWN UNDER MY SUPERVISION FROM AN ACTUAL SURVEY MADE UNDER MY SUPERVISION DESCRIPTION RECORDED IN REFERENCES AS SHOWN; THAT THE BOUNDARIES NOT SURVEYED ARE INDICATED AS DRAWN FROM INFORMATION IN ; THAT THE RATIO OF PRECISION IS 1:10,000; AND THAT THIS MAP MEET THE REQUIREMENTS OF THE STANDARDS OF PRACTICE FOR LAND SURVEYING IN NORTH CAROLINA (21 NCAC 56.16000). THIS DAY OF, 2024.                                                                                                                                                                                                                                                                                                                                                                                                                                                                                                                                                                                                                                                                                                                                                                                                                                  | ROBINSON & PLANTE PC  LAND SURVEYING  C-2687  970 TRINITY ROAD  RALEIGH, N.C. 27607  PHONE (919) 859-6030  FAX (919) 859-6032                                                                                                                                                                                                                                                                                                                                                                                                                                                                                                                                                                                                                                                                                                                                                                                                                                                                                                                                                                                                                                                                                                                                                                                                                                                                                                                                                                                                                                                                                                                                                                                                                                                                                                                                                                                                                                                                                                                                                                                             |
| PROFESSIONAL LAND SURVEYOR L-4433                                                                                                                                                                                                                                                                                                                                                                                                                                                                                                                                                                                                                                                                                                                                                                                                                                                                                                                                                                                                                                                                                                                                                                                                                            | DATE: 10-8-24 SCALE: 1"=60'                                                                                                                                                                                                                                                                                                                                                                                                                                                                                                                                                                                                                                                                                                                                                                                                                                                                                                                                                                                                                                                                                                                                                                                                                                                                                                                                                                                                                                                                                                                                                                                                                                                                                                                                                                                                                                                                                                                                                                                                                                                                                               |
| -                                                                                                                                                                                                                                                                                                                                                                                                                                                                                                                                                                                                                                                                                                                                                                                                                                                                                                                                                                                                                                                                                                                                                                                                                                                            | -                                                                                                                                                                                                                                                                                                                                                                                                                                                                                                                                                                                                                                                                                                                                                                                                                                                                                                                                                                                                                                                                                                                                                                                                                                                                                                                                                                                                                                                                                                                                                                                                                                                                                                                                                                                                                                                                                                                                                                                                                                                                                                                         |

Sheet 1 of 1 PROPERTY ID#0693-25-5751 COUNTY: Harnett