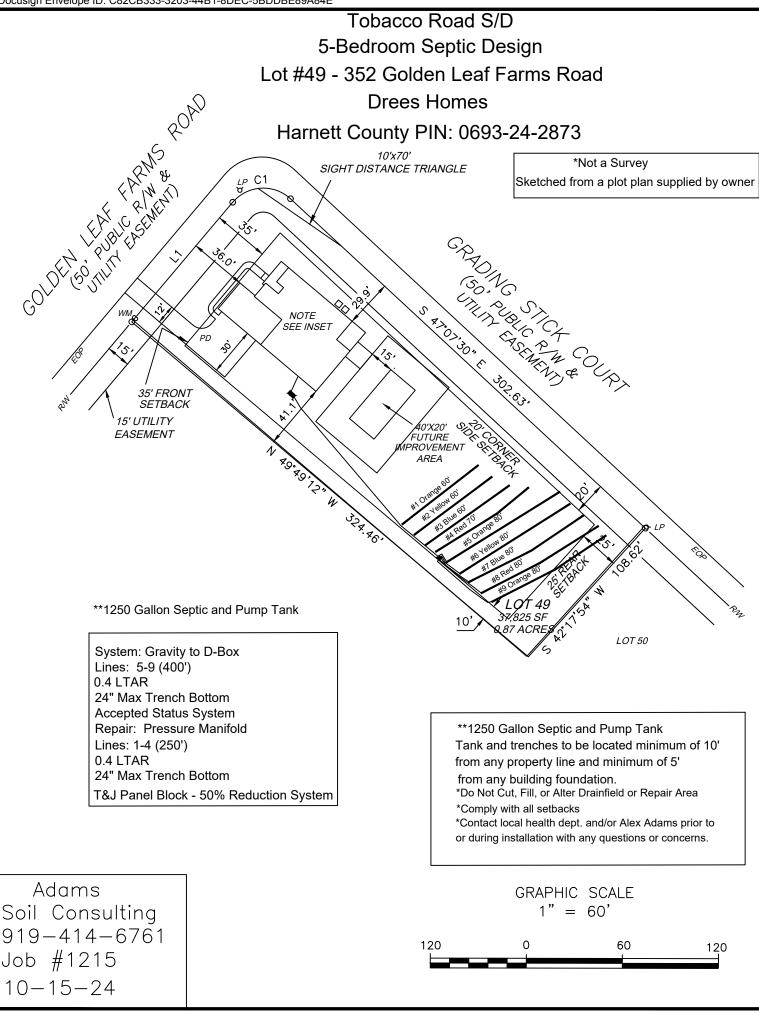

RE: Tobacco Road -Lot #49, 352 Golden Leaf Farms Road. - Angier, NC - 5-bedroom Single Family Residence (PIN# 0693-25-5751)

To whom it may concern:

Adams Soil Consulting (ASC) conducted a preliminary soil evaluation on the above referenced parcel to determine the areas of soils which are suitable for subsurface wastewater disposal systems (conventional & LPP). The soil/site evaluation was performed using hand auger borings during moist soil conditions based on the criteria found in the State Subsurface Rules 15ANCAC 18E. From this evaluation, ASC is providing the attached septic system design for a new single-family home sized for a 600 gallon/day septic system.

The suitable soils found on the subject property were somewhat variable in the initial and repair areas. The area designated for the initial/primary septic system (see attached septic plan) was found to contain soils with greater than 24 inches in depth before a restrictive horizon was encountered.

The initial and primary septic fields for the new home were sized based on a flow rate of 600 gallons/day and utilizing Accepted Status system for the initial and a PPBPS repair system. Any unauthorized site disturbance, filling, soil removal, or layout changes may result in the permit being revoked.

The septic installer contractor shall install the repair (if needed) system on contour, see attached site plan for the primary system and repair. No underground utilities, water lines, or sprinkler systems shall be placed into the initial or repair septic areas. Installation must meet all state and local county regulations for septic system installation. The trenches must be installed in the same location as the site plan. If flags trench flags are missing at the time of installation, they must be remarked by Adams Soil Consulting staff. Contact Alex Adams at 919-414-6761. A preconstruction conference is required with the septic installer prior to construction activities at least 14 days in advance of construction activities.

Sincerely,

Alex Adams

NC Licensed Soil Scientist #1247 AOWE Certification: 10021E

|              |                      |               |            | 1                                             |                         |            |               |                                                 |
|--------------|----------------------|---------------|------------|-----------------------------------------------|-------------------------|------------|---------------|-------------------------------------------------|
|              |                      |               |            | <br>Adams S                                   | │<br>Soil Consult       | ing. PLLC  |               |                                                 |
|              |                      |               |            |                                               |                         |            |               |                                                 |
| Name:        | Drees Home Comp      | anv           |            | P.I.N. #:                                     | AOWE NOI - 0693-25-5751 |            | County        | Harnett                                         |
|              |                      | <u>y</u>      |            |                                               |                         |            |               | <u>- 1 (1 1 1 1 1 1 1 1 1 1 1 1 1 1 1 1 1 1</u> |
| Address:     | 352                  | Golden Leaf I | Farm Road  |                                               | Subdiv: Tob             | acco Road  | Lot#:         | 49                                              |
|              |                      |               |            |                                               |                         |            |               |                                                 |
| # of BDR:    | <u>5</u>             | Daily Flow:   | 600        | gal/day                                       | Initial L.              | T.A.R.:    | 0.4000        | gal/day/sq.ft                                   |
|              |                      |               |            |                                               | Repair L.               | T.A.R.:    | <u>0.4000</u> | gal/day/sq.ft                                   |
| Septic Tank: | <u>1250</u>          | gals          | Pump Tank: | N/A                                           | gals                    | Sq. Foot:  | <u>1200</u>   | Stone Depth:                                    |
|              |                      |               |            |                                               |                         |            |               |                                                 |
|              |                      |               |            |                                               |                         |            |               |                                                 |
|              |                      |               | Li         | ne Leng                                       | ths                     |            |               |                                                 |
|              |                      |               |            |                                               |                         |            |               |                                                 |
|              |                      |               |            |                                               |                         |            |               |                                                 |
| line         | color                | rod read      | Elevation  | length                                        |                         |            |               |                                                 |
| 1            | Orange               |               |            | 60                                            | Repair                  |            |               |                                                 |
| 2            | Yellow               |               |            | 60                                            | Repair                  |            |               |                                                 |
| 3            | Blue                 |               |            | 60                                            | Repair                  |            |               |                                                 |
| 4            | Red                  |               |            | 70                                            | Repair                  |            |               |                                                 |
| 5            | Orange               |               |            | 80                                            | Initial                 |            |               |                                                 |
| 6            | Yellow               |               |            | 80                                            | Initial                 |            |               |                                                 |
| 7            | Blue                 |               |            | 80                                            | Initial                 |            |               |                                                 |
| 8            | Red                  |               |            | 80                                            | <i>Initial</i>          |            |               |                                                 |
| 9            | Orange               |               |            | 80                                            | Initial                 |            |               |                                                 |
|              |                      | total         | feet =     | 650                                           |                         |            |               |                                                 |
|              |                      |               |            |                                               |                         |            |               |                                                 |
| Initial Tota | al Trench Length     | 400           | -          | Initial Syste                                 |                         | Accepted S |               | -                                               |
|              |                      |               |            | Initial Syste                                 | m Max Trench De         | pth:       | 24"           |                                                 |
| Renair Tot   | <br>al Trench Length | 250           |            | Renair                                        | System Tyne:            | PPBPS      |               |                                                 |
| rtopan rot   | ar French Length     | 200           |            | Repair System Type:  Repair System Max Trench |                         | _          | 24"           |                                                 |
|              |                      |               |            | Tropan Oyst                                   | Ciii Max Trenen D       |            | <u> </u>      |                                                 |
|              |                      |               |            |                                               |                         |            |               |                                                 |
|              |                      |               |            |                                               |                         |            |               |                                                 |
|              |                      |               |            |                                               |                         |            |               |                                                 |
|              |                      |               |            |                                               |                         |            |               |                                                 |
|              |                      |               |            |                                               |                         |            |               |                                                 |
|              |                      |               |            |                                               |                         |            |               |                                                 |

120

Adams
Soil Consulting
919-414-6761
Job #1215
10-15-24

| CURVE TABLE                                                                                                                                                                                                                                                                                                                                                                                                                                                                                                                                                                                                                                                                                                                                                                                                                                                                                                                                                                                                                                                                                                                                                                                                                                                                                                                                                                                                                                                                                                                                                                                                                                                                                                                                                                                                            | VICINITY MAP                                                                                                                  |
|------------------------------------------------------------------------------------------------------------------------------------------------------------------------------------------------------------------------------------------------------------------------------------------------------------------------------------------------------------------------------------------------------------------------------------------------------------------------------------------------------------------------------------------------------------------------------------------------------------------------------------------------------------------------------------------------------------------------------------------------------------------------------------------------------------------------------------------------------------------------------------------------------------------------------------------------------------------------------------------------------------------------------------------------------------------------------------------------------------------------------------------------------------------------------------------------------------------------------------------------------------------------------------------------------------------------------------------------------------------------------------------------------------------------------------------------------------------------------------------------------------------------------------------------------------------------------------------------------------------------------------------------------------------------------------------------------------------------------------------------------------------------------------------------------------------------|-------------------------------------------------------------------------------------------------------------------------------|
| CURVE         DELTA         RADIUS         ARC         CHORD         TANGENT         CHORD BRG           C1         92*41'42"         25.00'         40.45'         36.18'         26.20'         N 86*31'39" E           LINE TABLE           LINE BEARING         DISTANCE           L1         N 40*10'48" E         97.80'    PROPOSED IMPERVIOUS SURFACES:  **TOTAL LOT AREA=37,825 S.F.**  **DRIVEWAYS/ETC.=1,528 S.F.**  **DRIVEWAYS/ETC.=1,528 S.F.**  **TOTAL IMPERVIOUS AREA=5,217 S.F.**  **MAX. IMPERVIOUS AREA=5,500 S.F.**  **MAX. IMPERVIOUS AREA=5,500 S.F.**  **MAX. IMPERVIOUS AREA=5,500 S.F.**  **TOTAL IMPERVIOUS AREA=5,500 S.F.**  **MAX. IMPERVIOUS AREA=5,500 S.F.**  **TOTAL IMPERVIOUS AREA=5,500 S.F.**  **MAX. IMPERVIOUS AREA=5,500 S.F.**  **TOTAL IMPERVIOUS AREA=5,500 S.F.**  **TOTAL IMPERVIOUS AREA=5,500 S.F.**  **MAX. IMPERVIOUS AREA=5,500 S.F.*  **TOTAL IMPERVIOUS AREA=5,500 S.F.*  **TO | PENRIOGE RO  PINEY GROVE RO  SITE  BENSON RO  NOT TO SCALE                                                                    |
| ROAD                                                                                                                                                                                                                                                                                                                                                                                                                                                                                                                                                                                                                                                                                                                                                                                                                                                                                                                                                                                                                                                                                                                                                                                                                                                                                                                                                                                                                                                                                                                                                                                                                                                                                                                                                                                                                   | REFERENCES:<br>1. D.B. 4218, PG. 193<br>PIN 0693-25-5751.000<br>PID 040693 0030 30                                            |
| 35' FRONT SETBACK 15' UTILITY EASEMENT                                                                                                                                                                                                                                                                                                                                                                                                                                                                                                                                                                                                                                                                                                                                                                                                                                                                                                                                                                                                                                                                                                                                                                                                                                                                                                                                                                                                                                                                                                                                                                                                                                                                                                                                                                                 | GRADING SOLVE                                                                                                                 |
| SETBACKS  FRONT YARD—35' SIDE YARD—10' REAR YARD—25' CORNER SIDE—20'  LEGEND  (EOP)—EDGE OF PAVEMENT (LP)—LIGHT POLE (FH)—FIRE HYDRANT (WM)—WATER METER (AC)—AIR CONDITIONER                                                                                                                                                                                                                                                                                                                                                                                                                                                                                                                                                                                                                                                                                                                                                                                                                                                                                                                                                                                                                                                                                                                                                                                                                                                                                                                                                                                                                                                                                                                                                                                                                                           | INSET NO SCALE  1.66' 1.33' 2.7, 2.7, 2.7, 2.7, 2.7, 2.7, 2.7, 2.7,                                                           |
| NOTES:  1. ALL EASEMENTS, RIGHTS OF WAY AND BOUNDARY INFORMATION TAKEN FROM P.B. 2023, PG 563-568 UNLESS OTHERWISE NOTED.  2. PROPERTY IS SUBJECT TO ALL EASEMENTS AND RESTRICTIONS OF RECORD. NO TITLE EXAMINATION HAS BEEN DONE BY ROBINSON & PLANTE, P.C.  3. INDIVIDUAL ON SITE SEPTIC SYSTEM FOR ALL LOTS  4. WATER TO BE PROVIDED BY HARNETT COUNTY PUBLIC UTILITIES  5. NO ENCROACHMENTS INTO THE WETLANDS WILL BE ALLOWED. LOTS TO BE INTERNALLY ACCESSED ONLY.  6. ONLY N.C. DEPARTMENT OF TRANSPORTATION APPROVED STRUCTURES ARE TO BE CONSTRUCTED ON PUBLIC RIGHT OF WAY.  7. ANY PARCELS OR EXCLUDED AREAS ARE TO BE SERVED INTERNALLY WITH NO ACCESS ONTO DEPARTMENTAL RIGHT OF WAY.  8. ALL DRAINAGE EASEMENTS SHALL BE DEDICATED AS PUBLIC AND SHALL BE THE RESPONSIBILITY OF THE PROPERTY OWNERS TO MAINTAIN THE DRAINAGE EASEMENTS AND ANY DRAINAGE STRUCTURES THERE IS SO AS TO MAINTAIN THE INTEGRITY OF DRAINAGE SYSTEM AND INSURE POSITIVE DRAINAGE  9. PROPERTY FRONTAGE SHALL NOT PIPED WITHOUT AN APPROVED ENCROACHMENT AGREEMENT FROM NCDOT. THE EASEMENT ALLOWS NCDOT THE RIGHT TO ACCESS THE DRAINAGE EASEMENTS AND PERFORM WORK IT DEEMS NECESSARY OR PRUDENT TO ALLEVIATE ANY ISSUES JEOPARDIZING THE INTEGRITY OF THE ROADWAY.                                                                                                                                                                                                                                                                                                                                                                                                                                                                                                                                                           | PROPOSED HOUSE  PROPOSED HOUSE  15 15 x 11' SCREENED IN OUTDOOR LIVING  17.00.  12'x 12' PATIO  75.25.                        |
| PRELIMINARY PLAT— NOT FOR RECORDATION, CONVEYANCE, OR SALE                                                                                                                                                                                                                                                                                                                                                                                                                                                                                                                                                                                                                                                                                                                                                                                                                                                                                                                                                                                                                                                                                                                                                                                                                                                                                                                                                                                                                                                                                                                                                                                                                                                                                                                                                             | SURVEY FOR  DREES HOMES                                                                                                       |
| LOT 49 TOBACCO ROAD SUBDIVISION PHASE 1 & 3 352 GOLDEN LEAF FARMS ROAD HARNETT COUNTY ANGIER, NC 27501                                                                                                                                                                                                                                                                                                                                                                                                                                                                                                                                                                                                                                                                                                                                                                                                                                                                                                                                                                                                                                                                                                                                                                                                                                                                                                                                                                                                                                                                                                                                                                                                                                                                                                                 | 0 60' 120' 180'  GRAPHIC SCALE                                                                                                |
| REFERENCE: PLAT BOOK 2023 PAGE 563—568.  I CERTIFY THAT THIS MAP WAS DRAWN UNDER MY SUPERVISION FROM AN ACTUAL SURVEY MADE UNDER MY SUPERVISION DESCRIPTION RECORDED IN REFERENCES AS SHOWN; THAT THE BOUNDARIES NOT SURVEYED ARE INDICATED AS DRAWN FROM INFORMATION IN OF PRECISION IS 1:10,000; AND THAT THIS MAP MEET THE REQUIREMENTS OF THE STANDARDS OF PRACTICE FOR LAND SURVEYING IN NORTH CAROLINA (21 NCAC 56.16000). THIS DAY OF, 2024.                                                                                                                                                                                                                                                                                                                                                                                                                                                                                                                                                                                                                                                                                                                                                                                                                                                                                                                                                                                                                                                                                                                                                                                                                                                                                                                                                                    | ROBINSON & PLANTE PC  LAND SURVEYING  C-2687  970 TRINITY ROAD  RALEIGH, N.C. 27607  PHONE (919) 859-6030  FAX (919) 859-6032 |
| PROFESSIONAL LAND SURVEYOR L-4433                                                                                                                                                                                                                                                                                                                                                                                                                                                                                                                                                                                                                                                                                                                                                                                                                                                                                                                                                                                                                                                                                                                                                                                                                                                                                                                                                                                                                                                                                                                                                                                                                                                                                                                                                                                      | DATE: 10-8-24 SCALE: 1"=60'                                                                                                   |