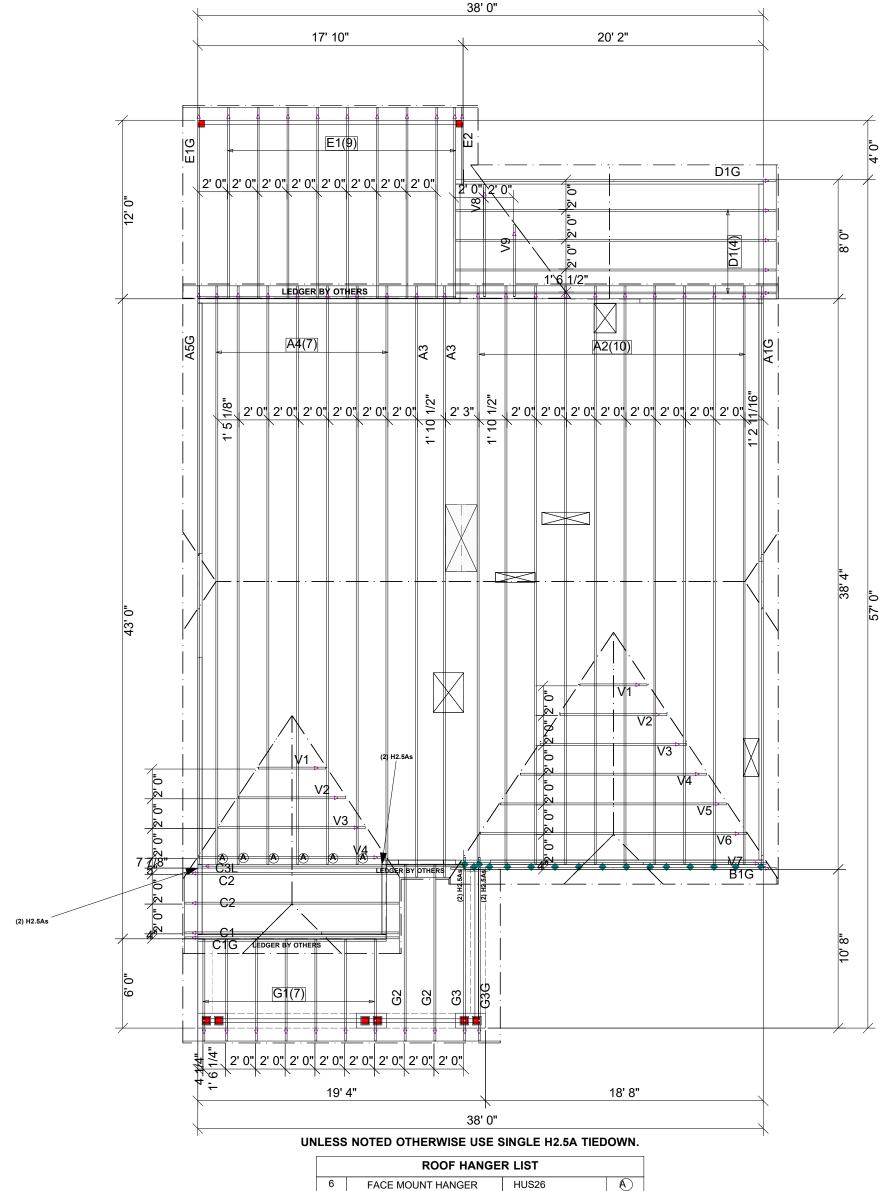

ROOF AREA: 2574.53\_RIDGE LINE: 70.82 \_ VALLEY LINES: 83.31 \_ HIP LINES:38.7 \_  $\triangle$  Indicates Left End of Truss

| ŀ   | STR. YOU                 | DATE | DESCRIPTION | DSN |    |
|-----|--------------------------|------|-------------|-----|----|
|     | 2 2 2 2                  | -    | =           | -   |    |
| - 1 |                          | -    | -           | -   |    |
| Į,  | NER AM ATE 9-27- ATE ATE | -    | =           | -   | _  |
| Ŀ   | 9 A                      | -    | =           | -   |    |
| 8   | 27 ^2                    | -    | -           |     | 1  |
| ľ   | AM<br>9-27-24            | -    | -           |     | ١. |
|     |                          | -    | -           | -   | ŀ  |
|     |                          | -    |             | -   | 1  |

SELMA 'ENGLISH COUNTRY'
ROOF

1817 BALLARD ROAD FUQUAY-VARINA, NC 27526 PBS

LOT 8 BALLARD ROAD

This drawing is property of UFP Site Built, LLC. Any unauthorized use of this document without written permission is prohibited. UFP relinquishes ownership of delivered product upon delivery. Owner of product must obtain UFP's authorization prior to any alteration or modification of product; UFP will not be held responsible for any unauthorized modifications done or costs incurred without prior written authorization from UFP.