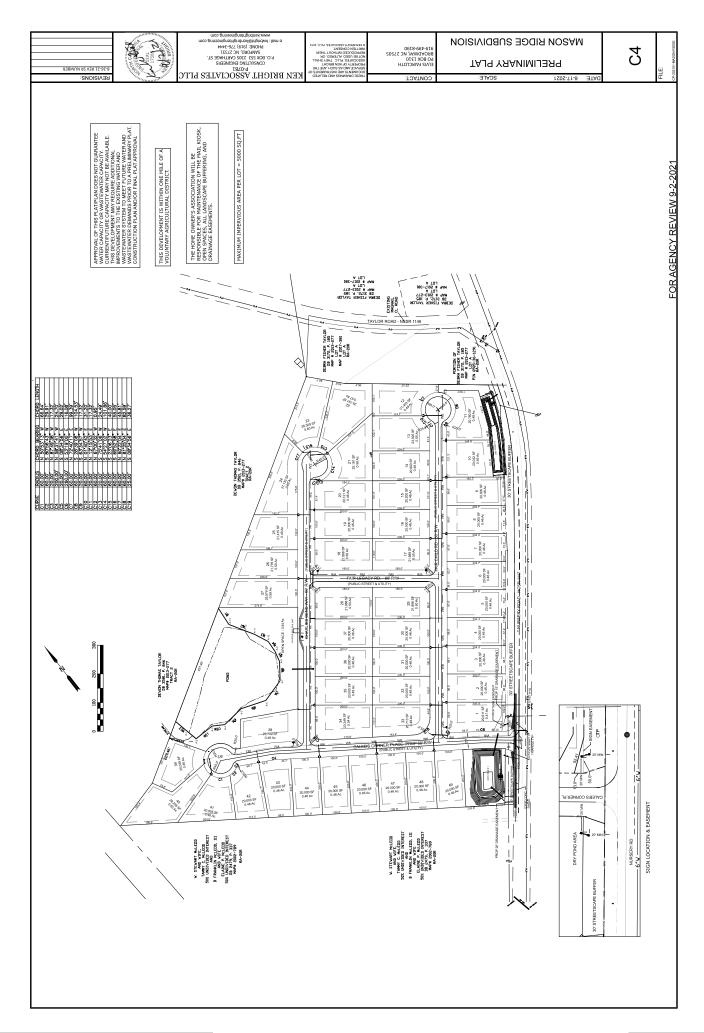

| Owner or Legal Representative Information:                                                                                                                                                                                                                                                                                                                                                                                                                                                                                                                                                                                                                                                                                                                                                                                                                                                                                          |
|-------------------------------------------------------------------------------------------------------------------------------------------------------------------------------------------------------------------------------------------------------------------------------------------------------------------------------------------------------------------------------------------------------------------------------------------------------------------------------------------------------------------------------------------------------------------------------------------------------------------------------------------------------------------------------------------------------------------------------------------------------------------------------------------------------------------------------------------------------------------------------------------------------------------------------------|
| Name:    D.R. Horton Inc.      Mailing address:    2000 Aerial Center Parkway, Suite 110A City:      Morrisville    State:      NC    Zip:      27560                                                                                                                                                                                                                                                                                                                                                                                                                                                                                                                                                                                                                                                                                                                                                                               |
| Mailing address:  2000 Aena Center Parkway, Suite FIGA City:  Monsterne State:  No  Zip:  27500    Phone:  919.760.9668  Email:  mrlee@drhorton.com                                                                                                                                                                                                                                                                                                                                                                                                                                                                                                                                                                                                                                                                                                                                                                                 |
| Authorized Onsite Wastewater Evaluator Information:      Name: Thomas Boyce, LSS, AOWE      Certification #: 10006E                                                                                                                                                                                                                                                                                                                                                                                                                                                                                                                                                                                                                                                                                                                                                                                                                 |
| Name:    Thomas Boyce, LSS, AOWE    Certification #: 10006E      Mailing address:    PO Box 865    City:    West End    State:    NC    Zip:    27376                                                                                                                                                                                                                                                                                                                                                                                                                                                                                                                                                                                                                                                                                                                                                                               |
| Phone:      (910)295-1899      Email:      info@owpnc.com                                                                                                                                                                                                                                                                                                                                                                                                                                                                                                                                                                                                                                                                                                                                                                                                                                                                           |
| Site Location Information:<br>Site address: Lot 3- Masons Ridge -TBD Nursery Rd Spring Lake , NC 28390                                                                                                                                                                                                                                                                                                                                                                                                                                                                                                                                                                                                                                                                                                                                                                                                                              |
| Tax parcel identification number or subdivision lot, block number of property:<br>County: Harnett                                                                                                                                                                                                                                                                                                                                                                                                                                                                                                                                                                                                                                                                                                                                                                                                                                   |
|                                                                                                                                                                                                                                                                                                                                                                                                                                                                                                                                                                                                                                                                                                                                                                                                                                                                                                                                     |
| System Information:      Wastewater System Type:      Daily Design Flow:      480      Saprolite System:    Yes X      Yes X    No      Subsurface Operator Required:    Yes X      No    Subsurface Operator Required:      Yes X    No      Water Supply Type:    Private Well X                                                                                                                                                                                                                                                                                                                                                                                                                                                                                                                                                                                                                                                  |
| Facility Type:                                                                                                                                                                                                                                                                                                                                                                                                                                                                                                                                                                                                                                                                                                                                                                                                                                                                                                                      |
| X Residential 4 # Bedrooms Max 8 Maximum # of Occupants                                                                                                                                                                                                                                                                                                                                                                                                                                                                                                                                                                                                                                                                                                                                                                                                                                                                             |
| Business Type of Business and Basis for Flow:                                                                                                                                                                                                                                                                                                                                                                                                                                                                                                                                                                                                                                                                                                                                                                                                                                                                                       |
| Public Assembly Type of Public Assembly and Basis for Flow:                                                                                                                                                                                                                                                                                                                                                                                                                                                                                                                                                                                                                                                                                                                                                                                                                                                                         |
| Required Attachments:      X    Plat or Site Plan      X    Evaluation of Soil and Site Features by Licensed Soil Scientist                                                                                                                                                                                                                                                                                                                                                                                                                                                                                                                                                                                                                                                                                                                                                                                                         |
| Attest: On this the <u>13</u> day of <u>September</u> , <u>2023</u> by signature below I hereby attest that the information required to be included with this NOI to Construct is accurate and complete to the best of my knowledge. Furthermore, I hereby attest that I have adhered to the laws and rules governing onsite wastewater systems in the state of North Carolina. This NOI shall expire on <u>13</u> day of <u>September</u> , <u>2028</u> .                                                                                                                                                                                                                                                                                                                                                                                                                                                                          |
| Signature of Authorized Onsite Wastewater Evaluator:                                                                                                                                                                                                                                                                                                                                                                                                                                                                                                                                                                                                                                                                                                                                                                                                                                                                                |
| Signature of Owner or Legal Representative: Robert C. Stuart                                                                                                                                                                                                                                                                                                                                                                                                                                                                                                                                                                                                                                                                                                                                                                                                                                                                        |
| Disclosure: The owner may apply for a building permit for the project upon submitting a complete NOI to Construct and the fee required (if any) to the local health department. An onsite wastewater system authorized by an authorized onsite wastewater evaluator shall be transferable to a new owner with the consent of the authorized onsite wastewater evaluator.                                                                                                                                                                                                                                                                                                                                                                                                                                                                                                                                                            |
| Local Health Department Receipt Acknowledgement:<br>Signature of Local Health Department Representative:Date:Date:Date:Date:Date:Date:Date:Date:Date:Date:Date:Date:Date:Date:Date:Date:Date:Date:Date:Date:Date:Date:Date:Date:Date:Date:Date:Date:Date:Date:Date:Date:Date:Date:Date:Date:Date:Date:Date:Date:Date:Date:Date:Date:Date:Date:Date:Date:Date:Date:Date:Date:Date:Date:Date:Date:Date:Date:Date:Date:Date:Date:Date:Date:Date:Date:Date:Date:Date:Date:Date:Date:Date:Date:Date:Date:Date:Date:Date:Date:Date:Date:Date:Date:Date:Date:Date:Date:Date:Date:Date:Date:Date:Date:Date:Date:Date:Date:Date:Date:Date:Date:Date:Date:Date:Date:Date:Date:Date:Date:Date:Date:Date:Date:Date:Date:Date:Date:Date:Date:Date:Date:Date:Date:Date:Date:Date:Date:Date:Date:Date:Date:Date:Date:Date:Date:Date:Date:Date:Date:Date:Date:Date:Date:Date:Date:Date:Date:Date:Date:Date:Date:Date:Date:Date:Date:Date:Date:Date: |