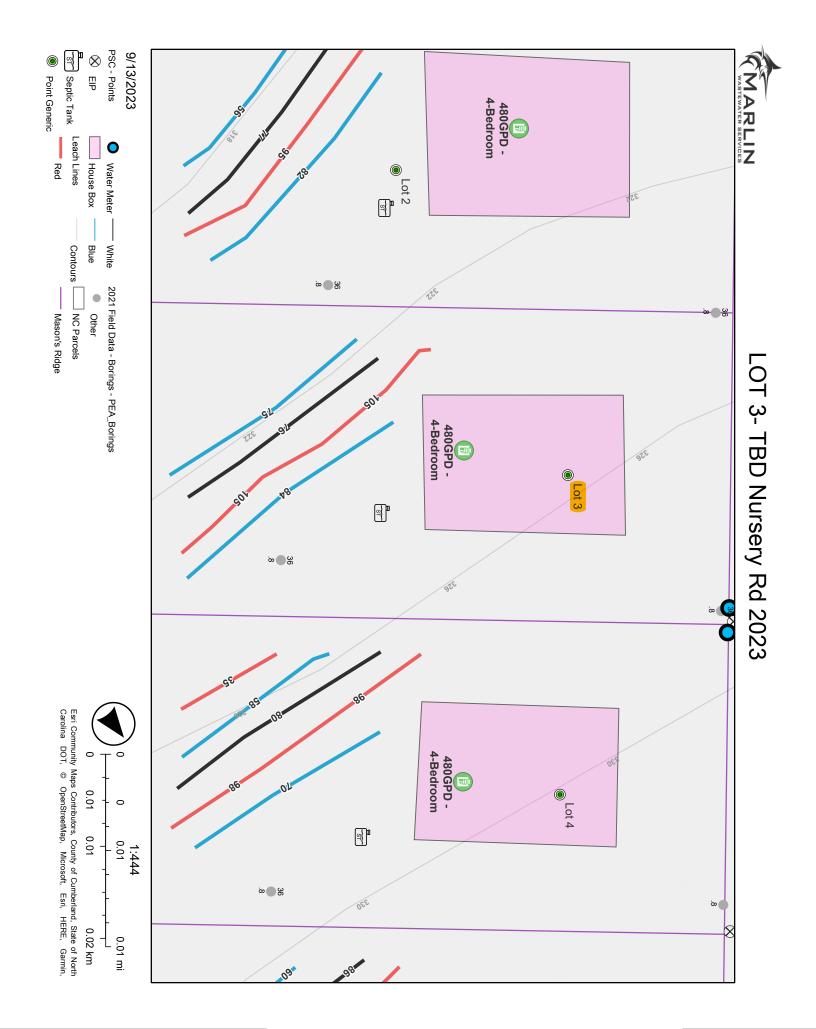

| ĭ<br>₹<br>γ |
|-------------|
|             |
|             |
|             |
|             |
| lin 🖌       |

Lot 3- Nursery Rd.

| -78.9891628333905  | -78.98935300044790                                                                                                                                                                                        | -78.98881399959940                                                                                                                                                                                   | -78.98903483334400                                                                                                                                                                                                                                                                                                                                                                                                                                                                                                                                                                                                                                                                                                                 |
|--------------------|-----------------------------------------------------------------------------------------------------------------------------------------------------------------------------------------------------------|------------------------------------------------------------------------------------------------------------------------------------------------------------------------------------------------------|------------------------------------------------------------------------------------------------------------------------------------------------------------------------------------------------------------------------------------------------------------------------------------------------------------------------------------------------------------------------------------------------------------------------------------------------------------------------------------------------------------------------------------------------------------------------------------------------------------------------------------------------------------------------------------------------------------------------------------|
| 35.277404333697200 | 35.27719033352080                                                                                                                                                                                         | 35.277133833595700                                                                                                                                                                                   | 35.276964333584200                                                                                                                                                                                                                                                                                                                                                                                                                                                                                                                                                                                                                                                                                                                 |
| Conv               | Conv                                                                                                                                                                                                      | Conv                                                                                                                                                                                                 | Conv                                                                                                                                                                                                                                                                                                                                                                                                                                                                                                                                                                                                                                                                                                                               |
| 36                 | 36                                                                                                                                                                                                        | 36                                                                                                                                                                                                   | 36                                                                                                                                                                                                                                                                                                                                                                                                                                                                                                                                                                                                                                                                                                                                 |
| 0.8                | 0.8                                                                                                                                                                                                       | 0.8                                                                                                                                                                                                  | 0.8                                                                                                                                                                                                                                                                                                                                                                                                                                                                                                                                                                                                                                                                                                                                |
| 2                  | 2                                                                                                                                                                                                         | 6                                                                                                                                                                                                    | 6                                                                                                                                                                                                                                                                                                                                                                                                                                                                                                                                                                                                                                                                                                                                  |
| 0-36+ LS           | 0-36+ LS                                                                                                                                                                                                  | 0-36+ LS                                                                                                                                                                                             | 0-36+ LS                                                                                                                                                                                                                                                                                                                                                                                                                                                                                                                                                                                                                                                                                                                           |
|                    |                                                                                                                                                                                                           |                                                                                                                                                                                                      |                                                                                                                                                                                                                                                                                                                                                                                                                                                                                                                                                                                                                                                                                                                                    |
| 1,000 Gallon       |                                                                                                                                                                                                           |                                                                                                                                                                                                      |                                                                                                                                                                                                                                                                                                                                                                                                                                                                                                                                                                                                                                                                                                                                    |
|                    |                                                                                                                                                                                                           |                                                                                                                                                                                                      |                                                                                                                                                                                                                                                                                                                                                                                                                                                                                                                                                                                                                                                                                                                                    |
| Accepted           |                                                                                                                                                                                                           |                                                                                                                                                                                                      | UNSED SOIL                                                                                                                                                                                                                                                                                                                                                                                                                                                                                                                                                                                                                                                                                                                         |
| 150                |                                                                                                                                                                                                           |                                                                                                                                                                                                      |                                                                                                                                                                                                                                                                                                                                                                                                                                                                                                                                                                                                                                                                                                                                    |
| 24                 |                                                                                                                                                                                                           |                                                                                                                                                                                                      | A King and                                                                                                                                                                                                                                                                                                                                                                                                                                                                                                                                                                                                                                                                                                                         |
| Accepted           |                                                                                                                                                                                                           |                                                                                                                                                                                                      | 74<br>74<br>77<br>72<br>72<br>72<br>72<br>72<br>72                                                                                                                                                                                                                                                                                                                                                                                                                                                                                                                                                                                                                                                                                 |
| 150                |                                                                                                                                                                                                           |                                                                                                                                                                                                      | WORTH CP                                                                                                                                                                                                                                                                                                                                                                                                                                                                                                                                                                                                                                                                                                                           |
| 24                 |                                                                                                                                                                                                           |                                                                                                                                                                                                      |                                                                                                                                                                                                                                                                                                                                                                                                                                                                                                                                                                                                                                                                                                                                    |
| Parallel or Serial |                                                                                                                                                                                                           |                                                                                                                                                                                                      |                                                                                                                                                                                                                                                                                                                                                                                                                                                                                                                                                                                                                                                                                                                                    |
| 8                  |                                                                                                                                                                                                           |                                                                                                                                                                                                      |                                                                                                                                                                                                                                                                                                                                                                                                                                                                                                                                                                                                                                                                                                                                    |
| 0.8                |                                                                                                                                                                                                           |                                                                                                                                                                                                      |                                                                                                                                                                                                                                                                                                                                                                                                                                                                                                                                                                                                                                                                                                                                    |
| 480GPD - 4-Bedroom |                                                                                                                                                                                                           |                                                                                                                                                                                                      |                                                                                                                                                                                                                                                                                                                                                                                                                                                                                                                                                                                                                                                                                                                                    |
| Lot 3              |                                                                                                                                                                                                           |                                                                                                                                                                                                      |                                                                                                                                                                                                                                                                                                                                                                                                                                                                                                                                                                                                                                                                                                                                    |
|                    | -78.9891628333905<br>35.277404333697200<br>Conv<br>36<br>0-36+ LS<br>0-36+ LS<br>0.8<br>0.8<br>0.8<br>1,000 Gallon<br>150<br>Accepted<br>4ccepted<br>4ccepted<br>4aucepted<br>480GPD - 4-Bedroom<br>Lot 3 | .9891628333905<br>77404333697200<br>36<br>36<br>0.8<br>0.8<br>0.8<br>0.8<br>0.8<br>0.8<br>0.8<br>150<br>150<br>150<br>150<br>150<br>150<br>24<br>el or Serial<br>el or Serial<br>8<br>PD - 4-Bedroom | 9891628333905      -78.98935300044790        7404333697200      35.27719033352080        Conv      Conv        36      Conv        36      0.00        36      0.352080        36      Conv        36      0.00        36      0.352080        36      0.00        36      0.36        2      0-36+LS        36      0.36        35      0.36+LS        36      0.36        36      0.36        36      0.36        36      0.36        36      0.36        36      0.36        36      0.36        36      0.36        36      0.36        37      0.36        38      0.36        39      0.36        39      0.36        39      0.36        39      0.36        39      0.36        39      0.36        39      0.36        39 |

| Owner or Legal Representative Information:                                                                                                                                                                                                                                                                                                                                                                                                                                                                                                                                                                                                                                                                                                                                                                                                                                                                                          |
|-------------------------------------------------------------------------------------------------------------------------------------------------------------------------------------------------------------------------------------------------------------------------------------------------------------------------------------------------------------------------------------------------------------------------------------------------------------------------------------------------------------------------------------------------------------------------------------------------------------------------------------------------------------------------------------------------------------------------------------------------------------------------------------------------------------------------------------------------------------------------------------------------------------------------------------|
| Name:    D.R. Horton Inc.      Mailing address:    2000 Aerial Center Parkway, Suite 110A City:      Morrisville    State:      NC    Zip:      27560                                                                                                                                                                                                                                                                                                                                                                                                                                                                                                                                                                                                                                                                                                                                                                               |
| Mailing address:  2000 Aena Center Parkway, Suite FIGA City:  Monsterne State:  No  Zip:  27500    Phone:  919.760.9668  Email:  mrlee@drhorton.com                                                                                                                                                                                                                                                                                                                                                                                                                                                                                                                                                                                                                                                                                                                                                                                 |
| Authorized Onsite Wastewater Evaluator Information:      Name: Thomas Boyce, LSS, AOWE      Certification #: 10006E                                                                                                                                                                                                                                                                                                                                                                                                                                                                                                                                                                                                                                                                                                                                                                                                                 |
| Name:    Thomas Boyce, LSS, AOWE    Certification #: 10006E      Mailing address:    PO Box 865    City:    West End    State:    NC    Zip:    27376                                                                                                                                                                                                                                                                                                                                                                                                                                                                                                                                                                                                                                                                                                                                                                               |
| Phone:      (910)295-1899      Email:      info@owpnc.com                                                                                                                                                                                                                                                                                                                                                                                                                                                                                                                                                                                                                                                                                                                                                                                                                                                                           |
| Site Location Information:<br>Site address: Lot 3- Masons Ridge -TBD Nursery Rd Spring Lake , NC 28390                                                                                                                                                                                                                                                                                                                                                                                                                                                                                                                                                                                                                                                                                                                                                                                                                              |
| Tax parcel identification number or subdivision lot, block number of property:<br>County: Harnett                                                                                                                                                                                                                                                                                                                                                                                                                                                                                                                                                                                                                                                                                                                                                                                                                                   |
|                                                                                                                                                                                                                                                                                                                                                                                                                                                                                                                                                                                                                                                                                                                                                                                                                                                                                                                                     |
| System Information:      Wastewater System Type:      Daily Design Flow:      480      Saprolite System:    Yes X      Yes X    No      Subsurface Operator Required:    Yes X      No    Subsurface Operator Required:      Yes X    No      Water Supply Type:    Private Well X                                                                                                                                                                                                                                                                                                                                                                                                                                                                                                                                                                                                                                                  |
| Facility Type:                                                                                                                                                                                                                                                                                                                                                                                                                                                                                                                                                                                                                                                                                                                                                                                                                                                                                                                      |
| X Residential 4 # Bedrooms Max 8 Maximum # of Occupants                                                                                                                                                                                                                                                                                                                                                                                                                                                                                                                                                                                                                                                                                                                                                                                                                                                                             |
| Business Type of Business and Basis for Flow:                                                                                                                                                                                                                                                                                                                                                                                                                                                                                                                                                                                                                                                                                                                                                                                                                                                                                       |
| Public Assembly Type of Public Assembly and Basis for Flow:                                                                                                                                                                                                                                                                                                                                                                                                                                                                                                                                                                                                                                                                                                                                                                                                                                                                         |
| Required Attachments:      X    Plat or Site Plan      X    Evaluation of Soil and Site Features by Licensed Soil Scientist                                                                                                                                                                                                                                                                                                                                                                                                                                                                                                                                                                                                                                                                                                                                                                                                         |
| Attest: On this the <u>13</u> day of <u>September</u> , <u>2023</u> by signature below I hereby attest that the information required to be included with this NOI to Construct is accurate and complete to the best of my knowledge. Furthermore, I hereby attest that I have adhered to the laws and rules governing onsite wastewater systems in the state of North Carolina. This NOI shall expire on <u>13</u> day of <u>September</u> , <u>2028</u> .                                                                                                                                                                                                                                                                                                                                                                                                                                                                          |
| Signature of Authorized Onsite Wastewater Evaluator:                                                                                                                                                                                                                                                                                                                                                                                                                                                                                                                                                                                                                                                                                                                                                                                                                                                                                |
| Signature of Owner or Legal Representative: Robert C. Stuart                                                                                                                                                                                                                                                                                                                                                                                                                                                                                                                                                                                                                                                                                                                                                                                                                                                                        |
| Disclosure: The owner may apply for a building permit for the project upon submitting a complete NOI to Construct and the fee required (if any) to the local health department. An onsite wastewater system authorized by an authorized onsite wastewater evaluator shall be transferable to a new owner with the consent of the authorized onsite wastewater evaluator.                                                                                                                                                                                                                                                                                                                                                                                                                                                                                                                                                            |
| Local Health Department Receipt Acknowledgement:<br>Signature of Local Health Department Representative:Date:Date:Date:Date:Date:Date:Date:Date:Date:Date:Date:Date:Date:Date:Date:Date:Date:Date:Date:Date:Date:Date:Date:Date:Date:Date:Date:Date:Date:Date:Date:Date:Date:Date:Date:Date:Date:Date:Date:Date:Date:Date:Date:Date:Date:Date:Date:Date:Date:Date:Date:Date:Date:Date:Date:Date:Date:Date:Date:Date:Date:Date:Date:Date:Date:Date:Date:Date:Date:Date:Date:Date:Date:Date:Date:Date:Date:Date:Date:Date:Date:Date:Date:Date:Date:Date:Date:Date:Date:Date:Date:Date:Date:Date:Date:Date:Date:Date:Date:Date:Date:Date:Date:Date:Date:Date:Date:Date:Date:Date:Date:Date:Date:Date:Date:Date:Date:Date:Date:Date:Date:Date:Date:Date:Date:Date:Date:Date:Date:Date:Date:Date:Date:Date:Date:Date:Date:Date:Date:Date:Date:Date:Date:Date:Date:Date:Date:Date:Date:Date:Date:Date:Date:Date:Date:Date:Date:Date:Date: |