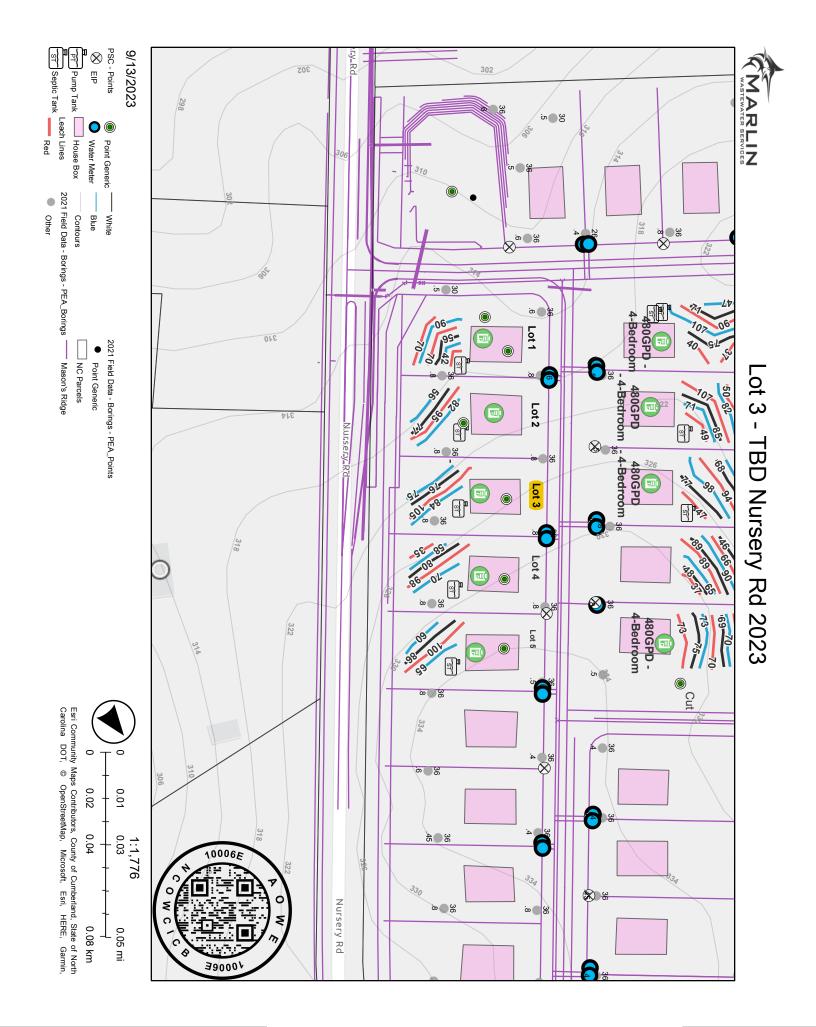

| ĭ<br>₹<br>γ |
|-------------|
|             |
|             |
|             |
|             |
| lin 🖌       |

Lot 3- Nursery Rd.

| -78.9891628333905  | -78.98935300044790                                                                                                                                                                                        | -78.98881399959940                                                                                                                                                                                   | -78.98903483334400                                                                                                                                                                                                                                                                                                                                                                                                                                                                                                                                                                                                                                                                                                                 |
|--------------------|-----------------------------------------------------------------------------------------------------------------------------------------------------------------------------------------------------------|------------------------------------------------------------------------------------------------------------------------------------------------------------------------------------------------------|------------------------------------------------------------------------------------------------------------------------------------------------------------------------------------------------------------------------------------------------------------------------------------------------------------------------------------------------------------------------------------------------------------------------------------------------------------------------------------------------------------------------------------------------------------------------------------------------------------------------------------------------------------------------------------------------------------------------------------|
| 35.277404333697200 | 35.27719033352080                                                                                                                                                                                         | 35.277133833595700                                                                                                                                                                                   | 35.276964333584200                                                                                                                                                                                                                                                                                                                                                                                                                                                                                                                                                                                                                                                                                                                 |
| Conv               | Conv                                                                                                                                                                                                      | Conv                                                                                                                                                                                                 | Conv                                                                                                                                                                                                                                                                                                                                                                                                                                                                                                                                                                                                                                                                                                                               |
| 36                 | 36                                                                                                                                                                                                        | 36                                                                                                                                                                                                   | 36                                                                                                                                                                                                                                                                                                                                                                                                                                                                                                                                                                                                                                                                                                                                 |
| 0.8                | 0.8                                                                                                                                                                                                       | 0.8                                                                                                                                                                                                  | 0.8                                                                                                                                                                                                                                                                                                                                                                                                                                                                                                                                                                                                                                                                                                                                |
| 2                  | 2                                                                                                                                                                                                         | 6                                                                                                                                                                                                    | 6                                                                                                                                                                                                                                                                                                                                                                                                                                                                                                                                                                                                                                                                                                                                  |
| 0-36+ LS           | 0-36+ LS                                                                                                                                                                                                  | 0-36+ LS                                                                                                                                                                                             | 0-36+ LS                                                                                                                                                                                                                                                                                                                                                                                                                                                                                                                                                                                                                                                                                                                           |
|                    |                                                                                                                                                                                                           |                                                                                                                                                                                                      |                                                                                                                                                                                                                                                                                                                                                                                                                                                                                                                                                                                                                                                                                                                                    |
| 1,000 Gallon       |                                                                                                                                                                                                           |                                                                                                                                                                                                      |                                                                                                                                                                                                                                                                                                                                                                                                                                                                                                                                                                                                                                                                                                                                    |
|                    |                                                                                                                                                                                                           |                                                                                                                                                                                                      |                                                                                                                                                                                                                                                                                                                                                                                                                                                                                                                                                                                                                                                                                                                                    |
| Accepted           |                                                                                                                                                                                                           |                                                                                                                                                                                                      | UNSED SOIL                                                                                                                                                                                                                                                                                                                                                                                                                                                                                                                                                                                                                                                                                                                         |
| 150                |                                                                                                                                                                                                           |                                                                                                                                                                                                      |                                                                                                                                                                                                                                                                                                                                                                                                                                                                                                                                                                                                                                                                                                                                    |
| 24                 |                                                                                                                                                                                                           |                                                                                                                                                                                                      | A King and                                                                                                                                                                                                                                                                                                                                                                                                                                                                                                                                                                                                                                                                                                                         |
| Accepted           |                                                                                                                                                                                                           |                                                                                                                                                                                                      | 74<br>74<br>77<br>72<br>72<br>72<br>72<br>72<br>72                                                                                                                                                                                                                                                                                                                                                                                                                                                                                                                                                                                                                                                                                 |
| 150                |                                                                                                                                                                                                           |                                                                                                                                                                                                      | WORTH CP                                                                                                                                                                                                                                                                                                                                                                                                                                                                                                                                                                                                                                                                                                                           |
| 24                 |                                                                                                                                                                                                           |                                                                                                                                                                                                      |                                                                                                                                                                                                                                                                                                                                                                                                                                                                                                                                                                                                                                                                                                                                    |
| Parallel or Serial |                                                                                                                                                                                                           |                                                                                                                                                                                                      |                                                                                                                                                                                                                                                                                                                                                                                                                                                                                                                                                                                                                                                                                                                                    |
| 8                  |                                                                                                                                                                                                           |                                                                                                                                                                                                      |                                                                                                                                                                                                                                                                                                                                                                                                                                                                                                                                                                                                                                                                                                                                    |
| 0.8                |                                                                                                                                                                                                           |                                                                                                                                                                                                      |                                                                                                                                                                                                                                                                                                                                                                                                                                                                                                                                                                                                                                                                                                                                    |
| 480GPD - 4-Bedroom |                                                                                                                                                                                                           |                                                                                                                                                                                                      |                                                                                                                                                                                                                                                                                                                                                                                                                                                                                                                                                                                                                                                                                                                                    |
| Lot 3              |                                                                                                                                                                                                           |                                                                                                                                                                                                      |                                                                                                                                                                                                                                                                                                                                                                                                                                                                                                                                                                                                                                                                                                                                    |
|                    | -78.9891628333905<br>35.277404333697200<br>Conv<br>36<br>0-36+ LS<br>0-36+ LS<br>0.8<br>0.8<br>0.8<br>1,000 Gallon<br>150<br>Accepted<br>4ccepted<br>4ccepted<br>4aucepted<br>480GPD - 4-Bedroom<br>Lot 3 | .9891628333905<br>77404333697200<br>36<br>36<br>0.8<br>0.8<br>0.8<br>0.8<br>0.8<br>0.8<br>0.8<br>150<br>150<br>150<br>150<br>150<br>150<br>24<br>el or Serial<br>el or Serial<br>8<br>PD - 4-Bedroom | 9891628333905      -78.98935300044790        7404333697200      35.27719033352080        Conv      Conv        36      Conv        36      0.00        36      0.352080        36      Conv        36      0.00        36      0.352080        36      0.00        36      0.36        2      0-36+LS        36      0.36        35      0.36+LS        36      0.36        36      0.36        36      0.36        36      0.36        36      0.36        36      0.36        36      0.36        36      0.36        36      0.36        37      0.36        38      0.36        39      0.36        39      0.36        39      0.36        39      0.36        39      0.36        39      0.36        39      0.36        39 |

| Owner or Legal Representative Information:                                                                                                                                                                                                                                                                                                                                                                                                                                                                                                                                                                                                                                                                                                                                                                                                                                                                                          |
|-------------------------------------------------------------------------------------------------------------------------------------------------------------------------------------------------------------------------------------------------------------------------------------------------------------------------------------------------------------------------------------------------------------------------------------------------------------------------------------------------------------------------------------------------------------------------------------------------------------------------------------------------------------------------------------------------------------------------------------------------------------------------------------------------------------------------------------------------------------------------------------------------------------------------------------|
| Name:    D.R. Horton Inc.      Mailing address:    2000 Aerial Center Parkway, Suite 110A City:      Morrisville    State:      NC    Zip:      27560                                                                                                                                                                                                                                                                                                                                                                                                                                                                                                                                                                                                                                                                                                                                                                               |
| Mailing address:  2000 Aena Center Parkway, Suite FIGA City:  Monsterne State:  No  Zip:  27500    Phone:  919.760.9668  Email:  mrlee@drhorton.com                                                                                                                                                                                                                                                                                                                                                                                                                                                                                                                                                                                                                                                                                                                                                                                 |
| Authorized Onsite Wastewater Evaluator Information:      Name: Thomas Boyce, LSS, AOWE      Certification #: 10006E                                                                                                                                                                                                                                                                                                                                                                                                                                                                                                                                                                                                                                                                                                                                                                                                                 |
| Name:    Thomas Boyce, LSS, AOWE    Certification #: 10006E      Mailing address:    PO Box 865    City:    West End    State:    NC    Zip:    27376                                                                                                                                                                                                                                                                                                                                                                                                                                                                                                                                                                                                                                                                                                                                                                               |
| Phone:      (910)295-1899      Email:      info@owpnc.com                                                                                                                                                                                                                                                                                                                                                                                                                                                                                                                                                                                                                                                                                                                                                                                                                                                                           |
| Site Location Information:<br>Site address: Lot 3- Masons Ridge -TBD Nursery Rd Spring Lake , NC 28390                                                                                                                                                                                                                                                                                                                                                                                                                                                                                                                                                                                                                                                                                                                                                                                                                              |
| Tax parcel identification number or subdivision lot, block number of property:<br>County: Harnett                                                                                                                                                                                                                                                                                                                                                                                                                                                                                                                                                                                                                                                                                                                                                                                                                                   |
|                                                                                                                                                                                                                                                                                                                                                                                                                                                                                                                                                                                                                                                                                                                                                                                                                                                                                                                                     |
| System Information:      Wastewater System Type:      Daily Design Flow:      480      Saprolite System:    Yes X      Yes X    No      Subsurface Operator Required:    Yes X      No    Subsurface Operator Required:      Yes X    No      Water Supply Type:    Private Well X                                                                                                                                                                                                                                                                                                                                                                                                                                                                                                                                                                                                                                                  |
| Facility Type:                                                                                                                                                                                                                                                                                                                                                                                                                                                                                                                                                                                                                                                                                                                                                                                                                                                                                                                      |
| X Residential 4 # Bedrooms Max 8 Maximum # of Occupants                                                                                                                                                                                                                                                                                                                                                                                                                                                                                                                                                                                                                                                                                                                                                                                                                                                                             |
| Business Type of Business and Basis for Flow:                                                                                                                                                                                                                                                                                                                                                                                                                                                                                                                                                                                                                                                                                                                                                                                                                                                                                       |
| Public Assembly Type of Public Assembly and Basis for Flow:                                                                                                                                                                                                                                                                                                                                                                                                                                                                                                                                                                                                                                                                                                                                                                                                                                                                         |
| Required Attachments:      X    Plat or Site Plan      X    Evaluation of Soil and Site Features by Licensed Soil Scientist                                                                                                                                                                                                                                                                                                                                                                                                                                                                                                                                                                                                                                                                                                                                                                                                         |
| Attest: On this the <u>13</u> day of <u>September</u> , <u>2023</u> by signature below I hereby attest that the information required to be included with this NOI to Construct is accurate and complete to the best of my knowledge. Furthermore, I hereby attest that I have adhered to the laws and rules governing onsite wastewater systems in the state of North Carolina. This NOI shall expire on <u>13</u> day of <u>September</u> , <u>2028</u> .                                                                                                                                                                                                                                                                                                                                                                                                                                                                          |
| Signature of Authorized Onsite Wastewater Evaluator:                                                                                                                                                                                                                                                                                                                                                                                                                                                                                                                                                                                                                                                                                                                                                                                                                                                                                |
| Signature of Owner or Legal Representative: Robert C. Stuart                                                                                                                                                                                                                                                                                                                                                                                                                                                                                                                                                                                                                                                                                                                                                                                                                                                                        |
| Disclosure: The owner may apply for a building permit for the project upon submitting a complete NOI to Construct and the fee required (if any) to the local health department. An onsite wastewater system authorized by an authorized onsite wastewater evaluator shall be transferable to a new owner with the consent of the authorized onsite wastewater evaluator.                                                                                                                                                                                                                                                                                                                                                                                                                                                                                                                                                            |
| Local Health Department Receipt Acknowledgement:<br>Signature of Local Health Department Representative:Date:Date:Date:Date:Date:Date:Date:Date:Date:Date:Date:Date:Date:Date:Date:Date:Date:Date:Date:Date:Date:Date:Date:Date:Date:Date:Date:Date:Date:Date:Date:Date:Date:Date:Date:Date:Date:Date:Date:Date:Date:Date:Date:Date:Date:Date:Date:Date:Date:Date:Date:Date:Date:Date:Date:Date:Date:Date:Date:Date:Date:Date:Date:Date:Date:Date:Date:Date:Date:Date:Date:Date:Date:Date:Date:Date:Date:Date:Date:Date:Date:Date:Date:Date:Date:Date:Date:Date:Date:Date:Date:Date:Date:Date:Date:Date:Date:Date:Date:Date:Date:Date:Date:Date:Date:Date:Date:Date:Date:Date:Date:Date:Date:Date:Date:Date:Date:Date:Date:Date:Date:Date:Date:Date:Date:Date:Date:Date:Date:Date:Date:Date:Date:Date:Date:Date:Date:Date:Date:Date:Date:Date:Date:Date:Date:Date:Date:Date:Date:Date:Date:Date:Date:Date:Date:Date:Date:Date:Date: |