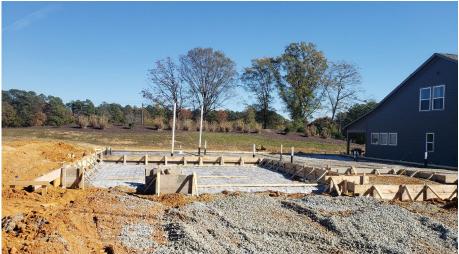

- 1) The materials/condition of the monoslab foundation bearing soils were visually observed, qualitatively probed, and subjected to Static Cone Penetrometer (SCP) testing. Based on our observations and analysis, the in-situ soils were noted as being adequate to support the anticipated loading conditions (2000 PSF) provided that the footing soils have not been exposed to inclement weather after our visit.
- 2) The existing excavated monolithic slab footing was visually observed with regards to compliance with the project plans and applicable provisions of the 2018 North Carolina Residential Building Code. Based on our visual observations and analysis, the existing footings and slab were prepared in general accordance with the project plans and applicable provisions of the 2018 North Carolina Residential Building Code.