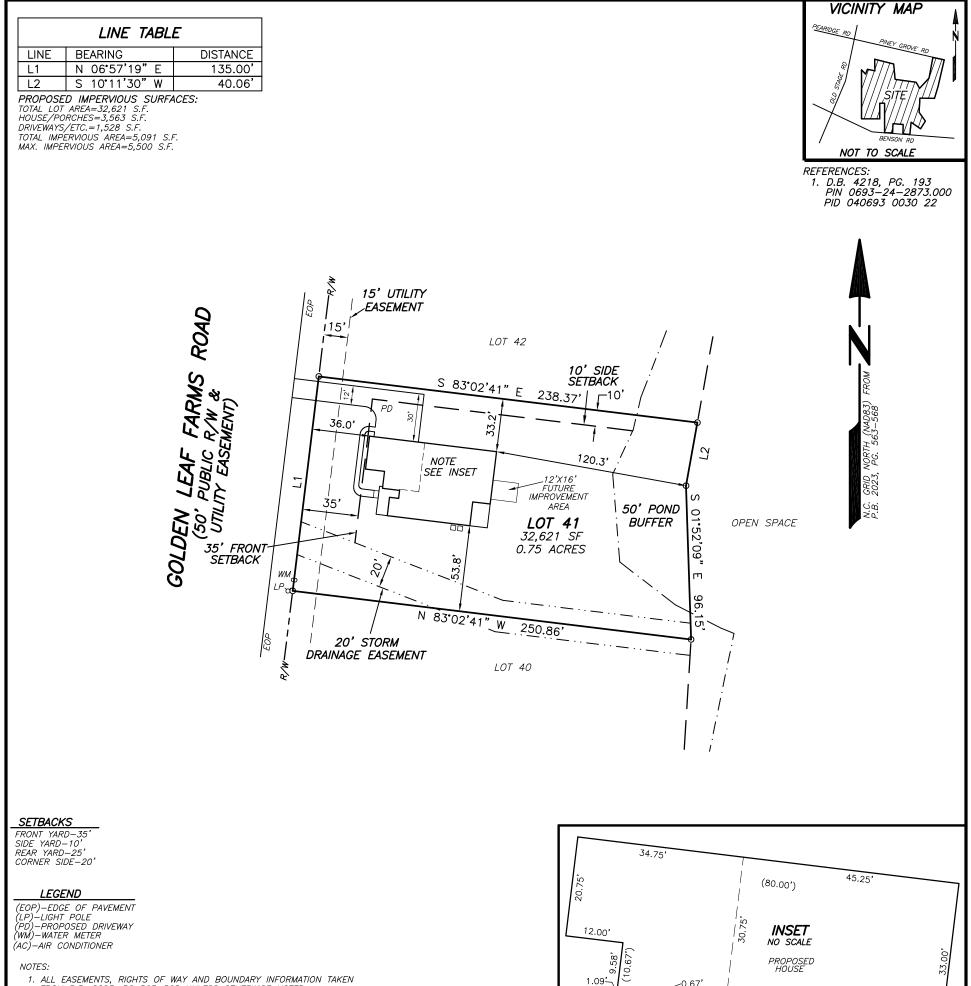

RE: Tobacco Road -Lot #41, 154 Golden Leaf Farms Road. - Angier, NC - 4-bedroom Single Family Residence (PIN# 0693-24-2873)

To whom it may concern:

Adams Soil Consulting (ASC) conducted a preliminary soil evaluation on the above referenced parcel to determine the areas of soils which are suitable for subsurface wastewater disposal systems (conventional & LPP). The soil/site evaluation was performed using hand auger borings during moist soil conditions based on the criteria found in the State Subsurface Rules 15ANCAC 18E. From this evaluation, ASC is providing the attached septic system design for a new single-family home sized for a 480 gallon/day septic system.

The suitable soils found on the subject property were somewhat variable in the initial and repair areas. The area designated for the initial/primary septic system (see attached septic plan) was found to contain soils with greater than 24 inches in depth before a restrictive horizon was encountered.

The initial and primary septic fields for the new home were sized based on a flow rate of 480 gallons/day and utilizing Accepted Status system for the initial and a PPBPS repair system. Any unauthorized site disturbance, filling, soil removal, or layout changes may result in the permit being revoked.

The septic installer contractor shall install the repair (if needed) system on contour, see attached site plan for the primary system and repair. No underground utilities, water lines, or sprinkler systems shall be placed into the initial or repair septic areas. Installation must meet all state and local county regulations for septic system installation. The trenches must be installed in the same location as the site plan. If flags trench flags are missing at the time of installation, they must be remarked by Adams Soil Consulting staff. Contact Alex Adams at 919-414-6761. A preconstruction conference is required with the septic installer prior to construction activities at least 14 days in advance of construction activities.

PRELIMINARY PLAT- NOT FOR RECORDATION, CONVEYANCE, OR SALE

LOT 41 TOBACCO ROAD SUBDIVISION PHASE 1 & 3 154 GOLDEN LEAF FARMS ROAD HARNETT COUNTY ANGIER, NC 27501

REFERENCE: PLAT BOOK <u>2023</u> PAGE <u>563–568</u>

I CERTIFY THAT THIS MAP WAS DRAWN UNDER MY SUPERVISION FROM AN ACTUAL SURVEY MADE UNDER MY SUPERVISION DESCRIPTION RECORDED IN <u>REFERENCES AS S</u> THAT THE BOUNDARIES NOT SURVEYED ARE INDICATED AS DRAWN FROM INFORMATION SHOWN; IN\_\_\_\_\_\_; THAT THE RATIO OF PRECISION IS 1:10,000; AND THAT THIS MAP MEET THE REQUIREMENTS OF THE STANDARDS OF PRACTICE FOR LAND SURVEYING IN NORTH CAROLINA (21 NCAC 56.16000). THIS\_ \_DAY OF \_\_\_, 2024. PROFESSIONAL LAND SURVEYOR L-4433