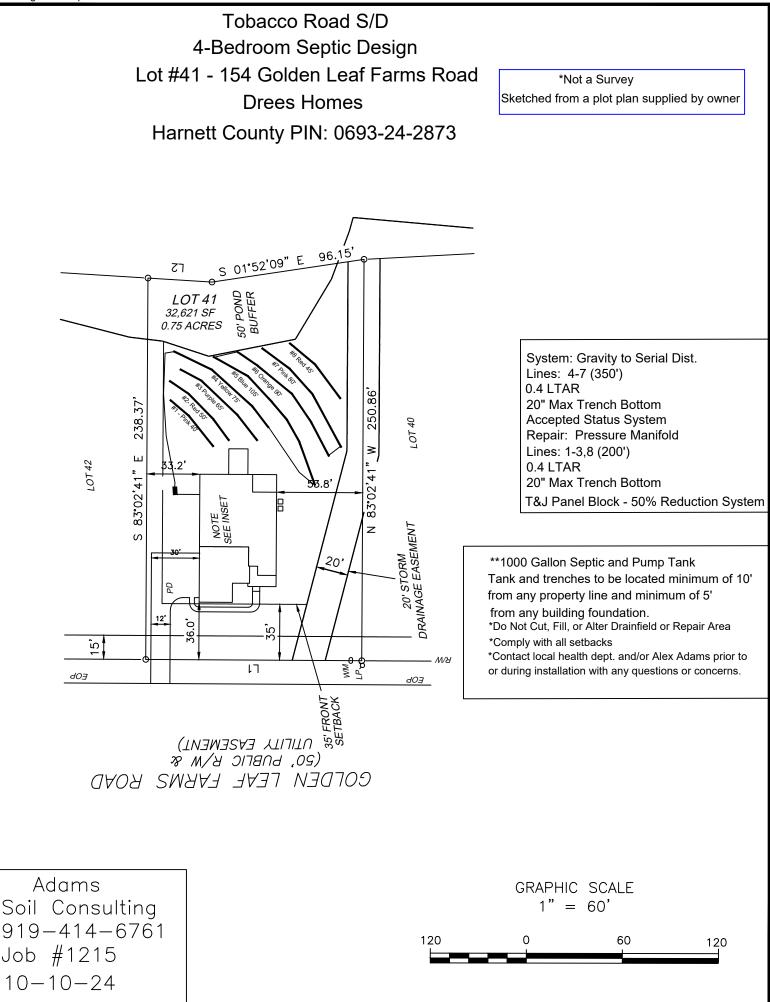

RE: Tobacco Road -Lot #41, 154 Golden Leaf Farms Road. - Angier, NC - 4-bedroom Single Family Residence (PIN# 0693-24-2873)

To whom it may concern:

Adams Soil Consulting (ASC) conducted a preliminary soil evaluation on the above referenced parcel to determine the areas of soils which are suitable for subsurface wastewater disposal systems (conventional & LPP). The soil/site evaluation was performed using hand auger borings during moist soil conditions based on the criteria found in the State Subsurface Rules 15ANCAC 18E. From this evaluation, ASC is providing the attached septic system design for a new single-family home sized for a 480 gallon/day septic system.

The suitable soils found on the subject property were somewhat variable in the initial and repair areas. The area designated for the initial/primary septic system (see attached septic plan) was found to contain soils with greater than 24 inches in depth before a restrictive horizon was encountered.

The initial and primary septic fields for the new home were sized based on a flow rate of 480 gallons/day and utilizing Accepted Status system for the initial and a PPBPS repair system. Any unauthorized site disturbance, filling, soil removal, or layout changes may result in the permit being revoked.

The septic installer contractor shall install the repair (if needed) system on contour, see attached site plan for the primary system and repair. No underground utilities, water lines, or sprinkler systems shall be placed into the initial or repair septic areas. Installation must meet all state and local county regulations for septic system installation. The trenches must be installed in the same location as the site plan. If flags trench flags are missing at the time of installation, they must be remarked by Adams Soil Consulting staff. Contact Alex Adams at 919-414-6761. A preconstruction conference is required with the septic installer prior to construction activities at least 14 days in advance of construction activities.

Sincerely,

Alex Adams NC Licensed Soil Scientist #1247 AOWE Certification: 10021E

| Name:                       | Drees Home Comp              | <u>any</u>    |            | P.I.N. #:                                         | 0693-24-2873    |            | County        | <u>Harnett</u> |
|-----------------------------|------------------------------|---------------|------------|---------------------------------------------------|-----------------|------------|---------------|----------------|
|                             |                              |               |            |                                                   |                 |            |               |                |
| Address:                    | <u>154</u>                   | Golden Leaf I | Farm Road  |                                                   | Subdiv: Toba    | acco Road  | Lot#:         | <u>41</u>      |
|                             |                              |               |            |                                                   |                 |            |               |                |
| # of BDR:                   | <u>4</u>                     | Daily Flow:   | <u>480</u> | gal/day                                           | Initial L.      |            | <u>0.4000</u> | gal/day/sq.ft  |
|                             |                              |               |            |                                                   | Repair L.       |            | <u>0.4000</u> | gal/day/sq.ft  |
| Septic Tank:                | <u>1000</u>                  | gals          | Pump Tank: | <u>N/A</u>                                        | gals            | Sq. Foot:  | <u>1050</u>   | Stone Depth:   |
|                             |                              |               |            |                                                   |                 |            |               |                |
|                             |                              |               |            | _                                                 | _               |            |               |                |
|                             |                              |               | Li         | ne Lengt                                          | hs              |            |               |                |
|                             |                              |               |            |                                                   |                 |            |               |                |
|                             |                              |               |            |                                                   |                 |            |               |                |
| line                        | color                        | rod read      | Elevation  | length                                            |                 |            |               |                |
| 1                           | Pink                         |               |            | 40                                                | Repair          |            |               |                |
| 2                           | Red                          |               |            | 50                                                | Repair          |            |               |                |
| 3                           | Purple                       |               |            | 65                                                | Repair          |            |               |                |
| 4                           | Yellow                       |               |            | 75                                                | Initial         |            |               |                |
| 5                           | Blue                         |               |            | 105                                               | Initial         |            |               |                |
| 6                           | Orange                       |               |            | 90                                                | Initial         |            |               |                |
| 7                           | Pink                         |               |            | 80                                                | Initial         |            |               |                |
| 8                           | Red                          | 1             |            | 45                                                | Repair          |            |               |                |
|                             |                              | total         | feet =     | 550                                               |                 |            |               |                |
|                             |                              |               |            |                                                   |                 |            |               |                |
| Initial Total Trench Length |                              | 350           |            | Initial System Type:                              |                 | Accepted S |               |                |
|                             |                              |               |            | Initial Syster                                    | n Max Trench De | pth:       | 20"           |                |
|                             |                              | 200           |            | Danal 6                                           |                 | PPBPS      |               |                |
| Repair Tota                 | Repair Total Trench Length 2 |               |            | Repair System Type:<br>Repair System Max Trench D |                 |            | 201           |                |
|                             |                              |               |            | Repair Syste                                      | m wax irench D  | eptn:      | 20"           |                |
|                             |                              |               |            |                                                   |                 |            |               |                |
|                             |                              |               |            |                                                   |                 |            |               |                |
|                             |                              |               |            |                                                   |                 |            |               |                |
|                             |                              |               |            |                                                   |                 |            |               |                |
|                             |                              |               |            |                                                   |                 |            |               |                |
|                             |                              |               |            |                                                   |                 |            |               |                |
|                             |                              |               |            |                                                   |                 |            |               |                |