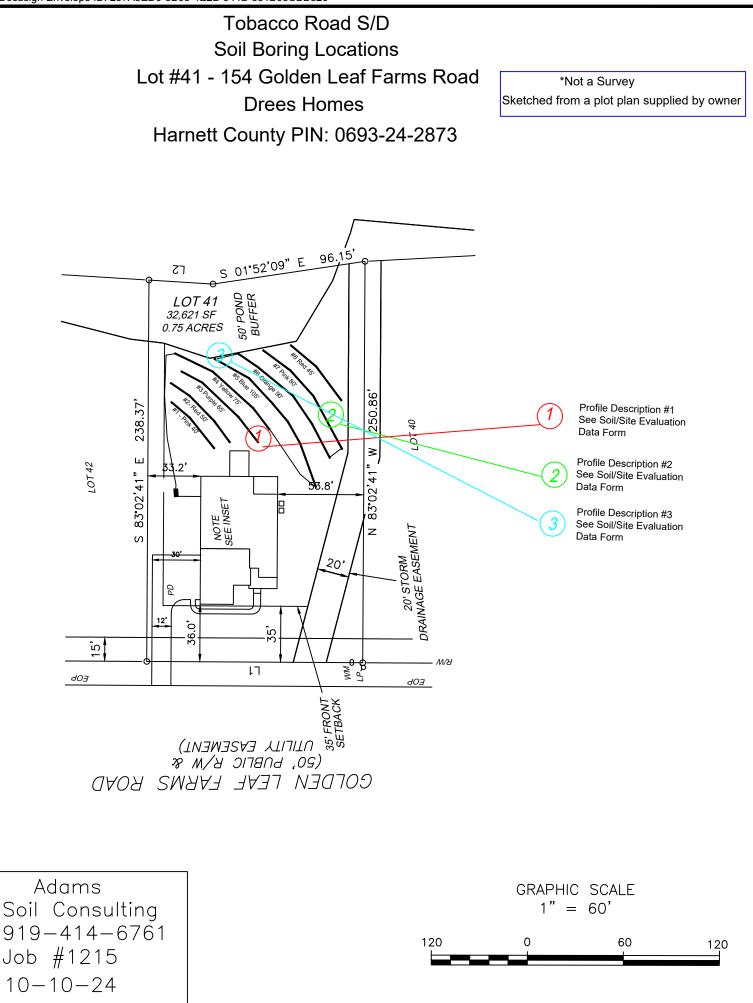

APPLICATION DATE: DATE EVALUATED: 10/9/2024 PROPERTY SIZE: .75 Acres

Sewage

| P<br>R<br>O<br>F<br>I .1940<br>L<br>LANDSCAPE |                      | HORIZON        |                                | RPHOLOGY<br>1941)                   | FA                                 |                        |                         |                         |                            |
|-----------------------------------------------|----------------------|----------------|--------------------------------|-------------------------------------|------------------------------------|------------------------|-------------------------|-------------------------|----------------------------|
| E<br>#                                        | POSITION/<br>SLOPE % | DEPTH<br>(IN.) | .1941<br>STRUCTURE/<br>TEXTURE | .1941<br>CONSISTENCE/<br>MINERALOGY | .1942<br>SOIL<br>WETNESS/<br>COLOR | .1943<br>SOIL<br>DEPTH | .1956<br>SAPRO<br>CLASS | .1944<br>RESTR<br>HORIZ | PROFILE<br>CLASS<br>& LTAR |
|                                               |                      | 0-22           | GR/SL                          | VFR,NS,NP,SEXP                      | N.O                                | 36"                    | N.O                     | N.O                     | P.S .4                     |
| 1                                             | Slope/8%             | 22-36          | SBK/SCL                        | FR,SS,SP,SEXP                       |                                    |                        |                         |                         |                            |
|                                               |                      |                |                                |                                     |                                    |                        |                         |                         |                            |
|                                               |                      | 0-15           | GR/SL                          | VFR,NS,NP,SEXP                      |                                    | 33"                    | N.O                     | N.O                     | U/P.S/.4                   |
| 2                                             | Slope/8%             | 15-36          | SBK/SCL                        | FR,SS,SP,SEXP                       | 33"                                |                        |                         |                         |                            |
|                                               |                      |                |                                |                                     |                                    |                        |                         |                         |                            |
|                                               |                      | 0-30           | GR/SL                          | VFR,NS,NP,SEXP                      | N.O                                | 36"                    | N.O                     | N.O                     | P.S/.4                     |
| 3                                             | Slope/8%             | 30-36          | SBK/SCL                        | FR,SS,SP,SEXP                       |                                    |                        |                         |                         |                            |
| 5                                             |                      |                |                                |                                     |                                    |                        |                         |                         |                            |
| 4                                             |                      |                |                                |                                     |                                    |                        |                         |                         |                            |
|                                               |                      |                |                                |                                     |                                    |                        |                         |                         |                            |
|                                               |                      |                |                                |                                     |                                    |                        |                         |                         |                            |
|                                               |                      |                |                                |                                     |                                    |                        |                         |                         |                            |
|                                               |                      |                |                                |                                     |                                    |                        |                         |                         |                            |
|                                               |                      | I              | l                              |                                     |                                    |                        |                         |                         | l                          |