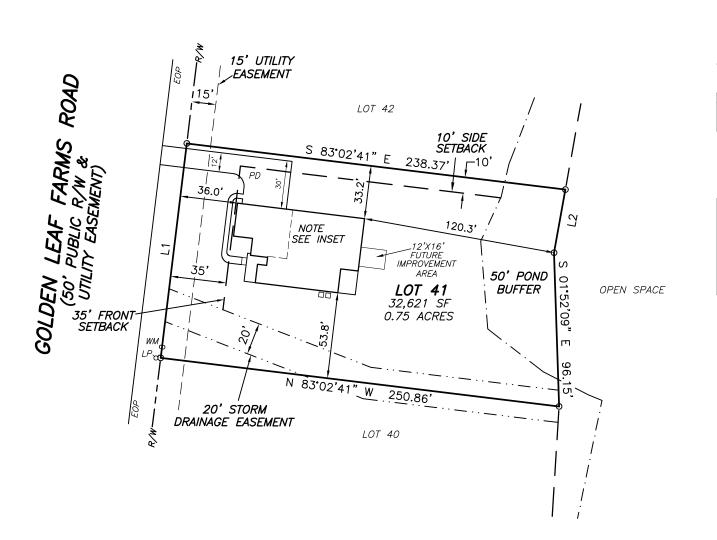

PROPERTY SIZE: .75 Acres

LOCATION OF SITE: 154 Golden Leaf Farms., Angier, NC, 27501

WATER SUPPLY: Public Water

EVALUATION METHOD: Auger Boring

TYPE OF WASTEWATER: Sewage

| P<br>R<br>O<br>F<br>I<br>L | .1940<br>LANDSCAPE<br>POSITION/<br>SLOPE % | HORIZON        |                                | RPHOLOGY<br>1941)                   | FA                                 |                        |                         |                         |                            |
|----------------------------|--------------------------------------------|----------------|--------------------------------|-------------------------------------|------------------------------------|------------------------|-------------------------|-------------------------|----------------------------|
| <b>E</b><br>#              |                                            | DEPTH<br>(IN.) | .1941<br>STRUCTURE/<br>TEXTURE | .1941<br>CONSISTENCE/<br>MINERALOGY | .1942<br>SOIL<br>WETNESS/<br>COLOR | .1943<br>SOIL<br>DEPTH | .1956<br>SAPRO<br>CLASS | .1944<br>RESTR<br>HORIZ | PROFILE<br>CLASS<br>& LTAR |
|                            | Linear                                     | 0-22           | GR/SL                          | VFR,NS,NP,SEXP                      | N.O                                | 36"                    | N.O                     | N.O                     | P.S .4                     |
| 1                          | Slope/8% 22-36 SI                          |                | SBK/SCL                        | SBK/SCL FR,SS,SP,SEXP               |                                    |                        |                         |                         |                            |
|                            | Linear                                     | 0-15           | GR/SL                          | VFR,NS,NP,SEXP                      | 7 5YR 7/2 @                        | 33"                    | N.O                     | N.O                     | U/P.S/.4                   |
|                            | Slope/8%                                   | 15-36          | SBK/SCL                        | FR,SS,SP,SEXP                       | 33"                                | 33                     | 14.0                    | 10                      | 0/1.5/.4                   |
|                            |                                            |                |                                |                                     |                                    |                        |                         |                         |                            |
|                            | Linear                                     | 0-30           | GR/SL                          | VFR,NS,NP,SEXP                      | N.O                                | 36"                    | N.O                     | N.O                     | P.S/.4                     |
| 3                          | Slope/8%                                   | 30-36          | SBK/SCL                        | FR,SS,SP,SEXP                       |                                    |                        |                         |                         |                            |
| 4                          |                                            |                |                                |                                     |                                    |                        |                         |                         |                            |

| DESCRIPTION             | INITIAL SYSTEM | REPAIR SYSTEM | OTHER FACTORS (.1946):                  |  |  |  |  |  |
|-------------------------|----------------|---------------|-----------------------------------------|--|--|--|--|--|
| Available Space (.1945) | S              | s             | SITE CLASSIFICATION (.1948): U/PS       |  |  |  |  |  |
| System Type(s)          | Type III B     | Type III B    | EVALUATED BY:A. Adams OTHER(S) PRESENT: |  |  |  |  |  |
| Site LTAR               | 0.4            | 0.4           |                                         |  |  |  |  |  |

COMMENTS: Updated February 2014

| LINE TABLE |               |          |  |  |  |  |  |  |  |
|------------|---------------|----------|--|--|--|--|--|--|--|
| LINE       | BEARING       | DISTANCE |  |  |  |  |  |  |  |
| L1         | N 06'57'19" E | 135.00'  |  |  |  |  |  |  |  |
| L2         | S 10°11'30" W | 40.06'   |  |  |  |  |  |  |  |

PROPOSED IMPERVIOUS SURFACES: TOTAL LOT AREA=32,621 S.F. HOUSE/PORCHES=3,563 S.F. DRIVEWAYS/ETC.=1,528 S.F.
TOTAL IMPERVIOUS AREA=5,091 S.F.
MAX. IMPERVIOUS AREA=5,500 S.F.

REFERENCES: 1. D.B. 4218, PG. 193 PIN 0693-24-2873.000 PID 040693 0030 22

NOR. P.G.

GRID 1 2023,

N.C. P.B.

**SETBACKS** 

FRONT YARD-35 SIDE YARD-10' REAR YARD-25' CORNER SIDE-20'

### **LEGEND**

(EOP)—EDGE OF PAVEMENT (LP)—LIGHT POLE (PD)—PROPOSED DRIVEWAY (WM)—WATER METER (AC)-AIR CONDITIONER

- 1. ALL EASEMENTS, RIGHTS OF WAY AND BOUNDARY INFORMATION TAKEN FROM P.B. 2023, PG 563-568 UNLESS OTHERWISE NOTED.
- 2. PROPERTY IS SUBJECT TO ALL EASEMENTS AND RESTRICTIONS OF RECORD. NO TITLE EXAMINATION HAS BEEN DONE BY ROBINSON & PLANTE, P.C. 3. INDIVIDUAL ON SITE SEPTIC SYSTEM FOR ALL LOTS
- 4. WATER TO BE PROVIDED BY HARNETT COUNTY PUBLIC UTILITIES
- 5. NO ENCROACHMENTS INTO THE WETLANDS WILL BE ALLOWED.
- LOTS TO BE INTERNALLY ACCESSED ONLY.

  6. ONLY N.C. DEPARTMENT OF TRANSPORTATION APPROVED STRUCTURES ARE TO BE
- CONSTRUCTED ON PUBLIC RIGHT OF WAY.

  7. ANY PARCELS OR EXCLUDED AREAS ARE TO BE SERVED INTERNALLY WITH NO ACCESS ONTO DEPARTMENTAL RIGHT OF WAY.
- 8. ALL DRAINAGE EASEMENTS SHALL BE DEDICATED AS PUBLIC AND SHALL BE THE RESPONSIBILITY OF THE PROPERTY OWNERS TO MAINTAIN THE DRAINAGE EASEMENTS AND ANY DRAINAGE STRUCTURES THERE IS SO AS TO MAINTAIN THE INTEGRITY OF DRAINAGE SYSTEM AND INSURE POSITIVE DRAINAGE
- PROPERTY FRONTAGE SHALL NOT PIPED WITHOUT AN APPROVED ENCROACHMENT
  AGREEMENT FROM NCDOT. THE EASEMENT ALLOWS NCDOT THE RIGHT TO ACCESS THE DRAINAGE EASEMENTS AND PERFORM WORK IT DEEMS NECESSARY OR PRUDENT TO ALLEVIATE ANY ISSUES JEOPARDIZING THE INTEGRITY OF THE ROADWAY.

PRELIMINARY PLAT- NOT FOR RECORDATION, CONVEYANCE, OR SALE

LOT 41 TOBACCO ROAD SUBDIVISION PHASE 1 & 3 154 GOLDEN LEAF FARMS ROAD HARNETT COUNTY ANGIER, NC 27501

REFERENCE: PLAT BOOK 2023 PAGE *563–568* 