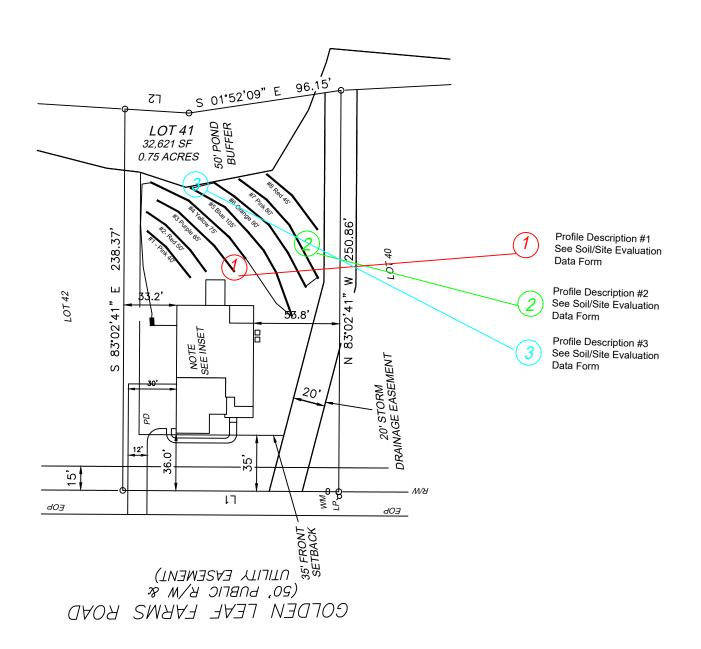

#### SOIL/SITE EVALUATION for ON-SITE WASTEWATER SYSTEM

(Complete all fields in full)

OWNER: Drees Homes LLC

ADDRESS:

APPLICATION DATE:

DATE EVALUATED: 10/9/2024

PROPOSED FACILITY: Single Family, 4-bedroom PROPOSED DESIGN FLOW (.1949): 480 gpd

PROPERTY SIZE: .75 Acres

LOCATION OF SITE: 154 Golden Leaf Farms., Angier, NC, 27501

WATER SUPPLY: Public Water

EVALUATION METHOD: Auger Boring

TYPE OF WASTEWATER: Sewage

| P<br>R<br>O<br>F<br>I<br>L | .1940<br>LANDSCAPE<br>POSITION/<br>SLOPE % | HORIZON        |                                | RPHOLOGY<br>1941)                   | FA                                 |                        |                         |                         |                            |
|----------------------------|--------------------------------------------|----------------|--------------------------------|-------------------------------------|------------------------------------|------------------------|-------------------------|-------------------------|----------------------------|
| <b>E</b><br>#              |                                            | DEPTH<br>(IN.) | .1941<br>STRUCTURE/<br>TEXTURE | .1941<br>CONSISTENCE/<br>MINERALOGY | .1942<br>SOIL<br>WETNESS/<br>COLOR | .1943<br>SOIL<br>DEPTH | .1956<br>SAPRO<br>CLASS | .1944<br>RESTR<br>HORIZ | PROFILE<br>CLASS<br>& LTAR |
|                            | Linear                                     | 0-22           | GR/SL                          | VFR,NS,NP,SEXP                      | N.O                                | 36"                    | N.O                     | N.O                     | P.S .4                     |
| 1                          | Slope/8% 22-36 SI                          |                | SBK/SCL                        | SBK/SCL FR,SS,SP,SEXP               |                                    |                        |                         |                         |                            |
|                            | Linear                                     | 0-15           | GR/SL                          | VFR,NS,NP,SEXP                      | 7 5YR 7/2 @                        | 33"                    | N.O                     | N.O                     | U/P.S/.4                   |
|                            | Slope/8%                                   | 15-36          | SBK/SCL                        | FR,SS,SP,SEXP                       | 33"                                | 33                     | 14.0                    | 10                      | 0/1.5/.4                   |
|                            |                                            |                |                                |                                     |                                    |                        |                         |                         |                            |
|                            | Linear                                     | 0-30           | GR/SL                          | VFR,NS,NP,SEXP                      | N.O                                | 36"                    | N.O                     | N.O                     | P.S/.4                     |
| 3                          | Slope/8%                                   | 30-36          | SBK/SCL                        | FR,SS,SP,SEXP                       |                                    |                        |                         |                         |                            |
| 4                          |                                            |                |                                |                                     |                                    |                        |                         |                         |                            |

| DESCRIPTION             | INITIAL SYSTEM | REPAIR SYSTEM | OTHER FACTORS (.1946):                  |  |  |  |  |  |
|-------------------------|----------------|---------------|-----------------------------------------|--|--|--|--|--|
| Available Space (.1945) | S              | s             | SITE CLASSIFICATION (.1948): U/PS       |  |  |  |  |  |
| System Type(s)          | Type III B     | Type III B    | EVALUATED BY:A. Adams OTHER(S) PRESENT: |  |  |  |  |  |
| Site LTAR               | 0.4            | 0.4           |                                         |  |  |  |  |  |