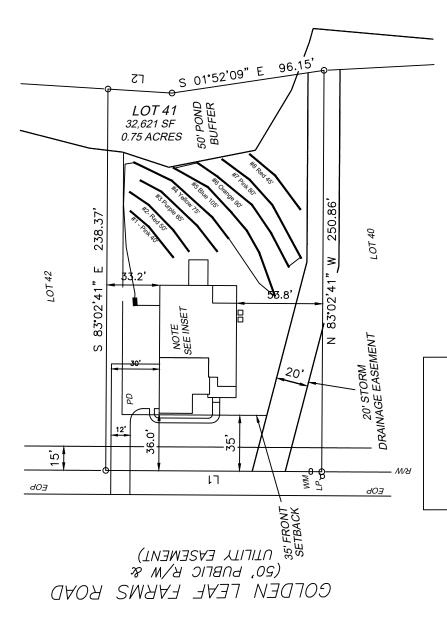

PROPERTY SIZE: .75 Acres

LOCATION OF SITE: 154 Golden Leaf Farms., Angier, NC, 27501

WATER SUPPLY: Public Water

EVALUATION METHOD: Auger Boring

TYPE OF WASTEWATER: Sewage

| P<br>R<br>O<br>F<br>I<br>L | .1940<br>LANDSCAPE<br>POSITION/<br>SLOPE % | HORIZON        |                                | RPHOLOGY<br>1941)                   | FA                                 |                        |                         |                         |                            |
|----------------------------|--------------------------------------------|----------------|--------------------------------|-------------------------------------|------------------------------------|------------------------|-------------------------|-------------------------|----------------------------|
| <b>E</b><br>#              |                                            | DEPTH<br>(IN.) | .1941<br>STRUCTURE/<br>TEXTURE | .1941<br>CONSISTENCE/<br>MINERALOGY | .1942<br>SOIL<br>WETNESS/<br>COLOR | .1943<br>SOIL<br>DEPTH | .1956<br>SAPRO<br>CLASS | .1944<br>RESTR<br>HORIZ | PROFILE<br>CLASS<br>& LTAR |
|                            | Linear                                     | 0-22           | GR/SL                          | VFR,NS,NP,SEXP                      | N.O                                | 36"                    | N.O                     | N.O                     | P.S .4                     |
| 1                          | Slope/8% 22-36 SI                          |                | SBK/SCL                        | SBK/SCL FR,SS,SP,SEXP               |                                    |                        |                         |                         |                            |
|                            | Linear                                     | 0-15           | GR/SL                          | VFR,NS,NP,SEXP                      | 7 5YR 7/2 @                        | 33"                    | N.O                     | N.O                     | U/P.S/.4                   |
|                            | Slope/8%                                   | 15-36          | SBK/SCL                        | FR,SS,SP,SEXP                       | 33"                                | 33                     | 14.0                    | 10                      | 0/1.5/.4                   |
|                            |                                            |                |                                |                                     |                                    |                        |                         |                         |                            |
|                            | Linear                                     | 0-30           | GR/SL                          | VFR,NS,NP,SEXP                      | N.O                                | 36"                    | N.O                     | N.O                     | P.S/.4                     |
| 3                          | Slope/8%                                   | 30-36          | SBK/SCL                        | FR,SS,SP,SEXP                       |                                    |                        |                         |                         |                            |
| 4                          |                                            |                |                                |                                     |                                    |                        |                         |                         |                            |

COMMENTS: Updated February 2014

| LINE TABLE |               |          |  |  |  |  |  |  |  |
|------------|---------------|----------|--|--|--|--|--|--|--|
| LINE       | BEARING       | DISTANCE |  |  |  |  |  |  |  |
| L1         | N 06'57'19" E | 135.00'  |  |  |  |  |  |  |  |
| L2         | S 10°11'30" W | 40.06'   |  |  |  |  |  |  |  |

PROPOSED IMPERVIOUS SURFACES: TOTAL LOT AREA=32,621 S.F. HOUSE/PORCHES=3,563 S.F. DRIVEWAYS/ETC.=1,528 S.F.
TOTAL IMPERVIOUS AREA=5,091 S.F.
MAX. IMPERVIOUS AREA=5,500 S.F.

REFERENCES: 1. D.B. 4218, PG. 193 PIN 0693-24-2873.000 PID 040693 0030 22

NOR. P.G.

GRID 1 2023,

N.C. P.B.

**SETBACKS** 

FRONT YARD-35 SIDE YARD-10' REAR YARD-25' CORNER SIDE-20'

### **LEGEND**

(EOP)—EDGE OF PAVEMENT (LP)—LIGHT POLE (PD)—PROPOSED DRIVEWAY (WM)—WATER METER (AC)-AIR CONDITIONER

- 1. ALL EASEMENTS, RIGHTS OF WAY AND BOUNDARY INFORMATION TAKEN FROM P.B. 2023, PG 563-568 UNLESS OTHERWISE NOTED.
- 2. PROPERTY IS SUBJECT TO ALL EASEMENTS AND RESTRICTIONS OF RECORD. NO TITLE EXAMINATION HAS BEEN DONE BY ROBINSON & PLANTE, P.C. 3. INDIVIDUAL ON SITE SEPTIC SYSTEM FOR ALL LOTS
- 4. WATER TO BE PROVIDED BY HARNETT COUNTY PUBLIC UTILITIES
- 5. NO ENCROACHMENTS INTO THE WETLANDS WILL BE ALLOWED.
- LOTS TO BE INTERNALLY ACCESSED ONLY.

  6. ONLY N.C. DEPARTMENT OF TRANSPORTATION APPROVED STRUCTURES ARE TO BE
- CONSTRUCTED ON PUBLIC RIGHT OF WAY.

  7. ANY PARCELS OR EXCLUDED AREAS ARE TO BE SERVED INTERNALLY WITH NO ACCESS ONTO DEPARTMENTAL RIGHT OF WAY.
- 8. ALL DRAINAGE EASEMENTS SHALL BE DEDICATED AS PUBLIC AND SHALL BE THE RESPONSIBILITY OF THE PROPERTY OWNERS TO MAINTAIN THE DRAINAGE EASEMENTS AND ANY DRAINAGE STRUCTURES THERE IS SO AS TO MAINTAIN THE INTEGRITY OF DRAINAGE SYSTEM AND INSURE POSITIVE DRAINAGE
- PROPERTY FRONTAGE SHALL NOT PIPED WITHOUT AN APPROVED ENCROACHMENT
  AGREEMENT FROM NCDOT. THE EASEMENT ALLOWS NCDOT THE RIGHT TO ACCESS THE DRAINAGE EASEMENTS AND PERFORM WORK IT DEEMS NECESSARY OR PRUDENT TO ALLEVIATE ANY ISSUES JEOPARDIZING THE INTEGRITY OF THE ROADWAY.