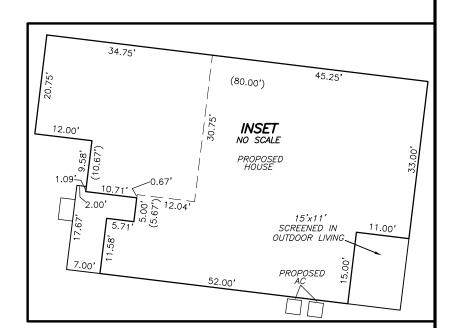

\_DAY OF

PROFESSIONAL LAND SURVEYOR L-4433

**PARKETTE** ELEV. A SEALED CRAWL SPACE SCREENED IN OUTDOOR LIVING GARAGE LEFT SIDE