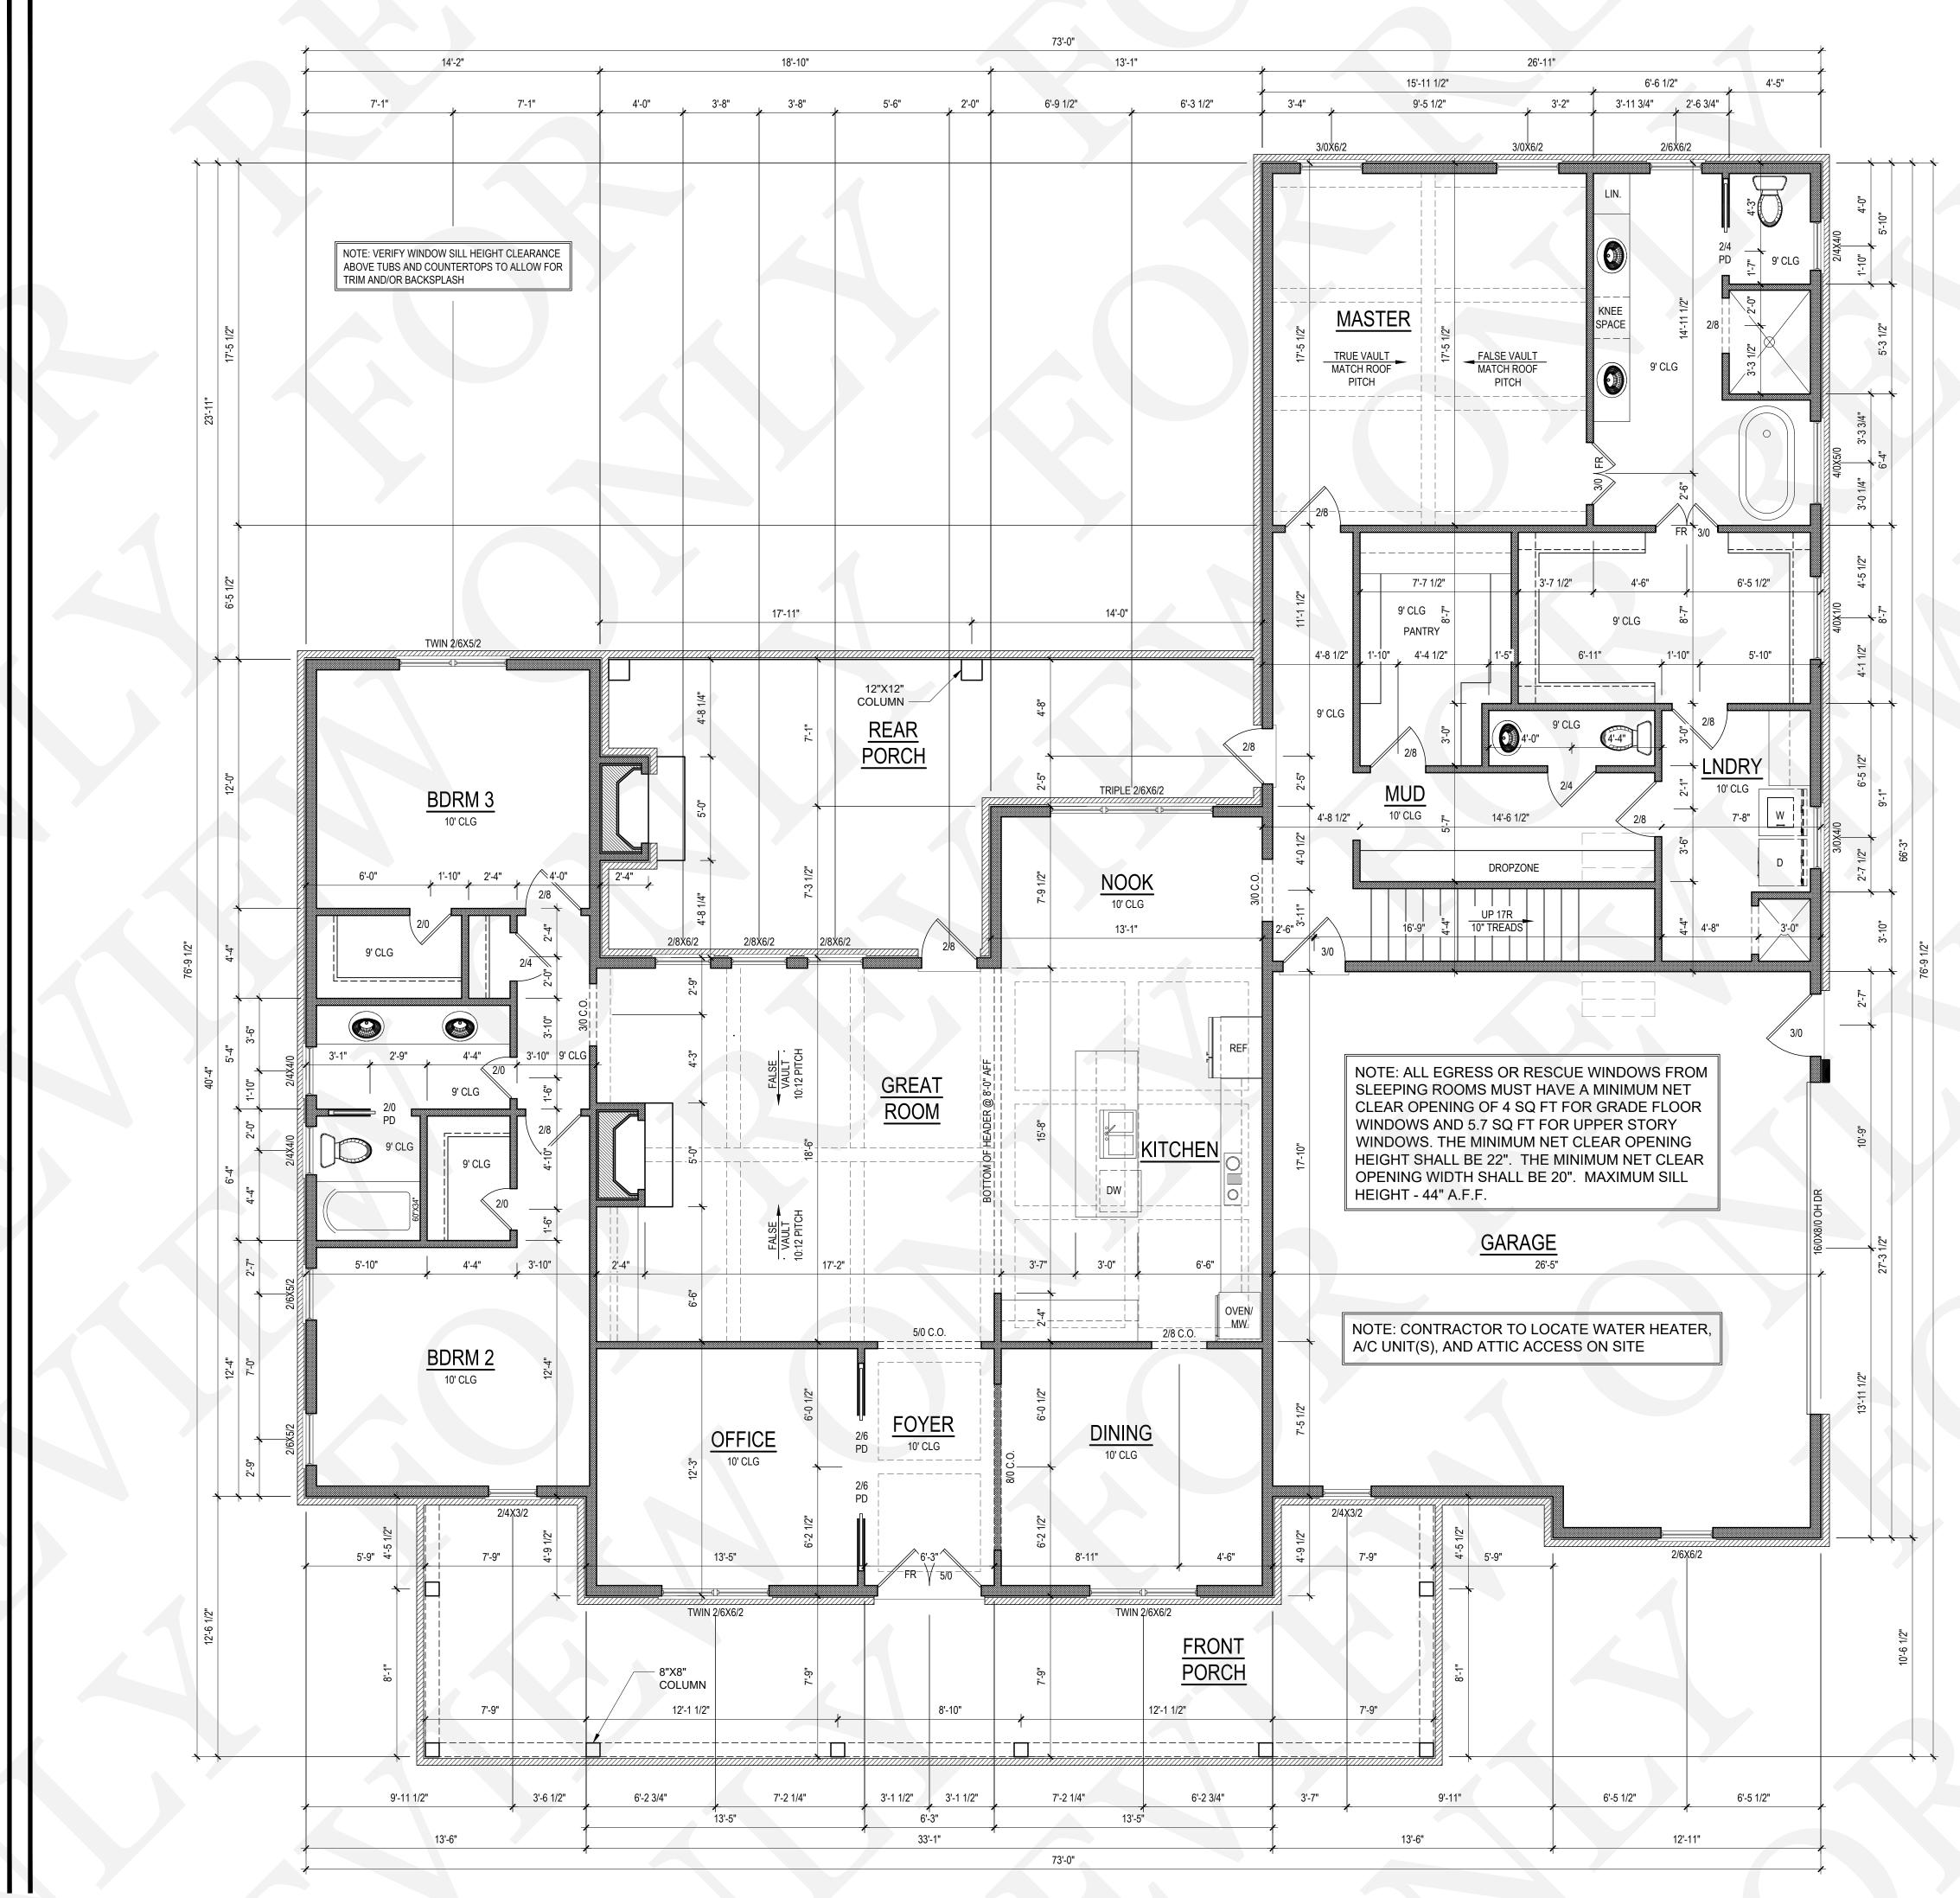

| HEATED SQUARE FO   | OTAGE       |
|--------------------|-------------|
| First Floor        | 2715        |
| Second Floor       | 301         |
|                    | 001         |
| TOTAL HEATED       | 3016        |
| TOTAL HEATED       | 3010        |
|                    |             |
| UNHTD SQUARE FO    | OTAGE       |
| Garage             | 694         |
| Front Porch        | 469         |
| Rear Porch         | 363         |
| Unfinished storage | 1913        |
| en menera eterage  | 10.10       |
| TOTAL UNHEATED     | 3439        |
| TOTAL UNITEATED    | 5459        |
|                    | 0455        |
| TOTAL SQ FT        | <u>6455</u> |
|                    |             |

## NOTE: SEE ELEVATIONS FOR WINDOW HDR HGTS

NOTE: ALL DOORS ARE 8'-0" TALL UNO

NOTE: ALL EXTERIOR WALLS ARE NOMINAL 6" UNO

NOTE: ALL INTERIOR WALLS ARE NOMINAL 4" UNO

NOTE: ALL ANGLED WALLS ARE 45° UNO

NOTE: ALL DIMENSIONS ARE FRAME TO FRAME

| DRB DESIGN assumes no liability for any home constructed from this plan.                                     |
|--------------------------------------------------------------------------------------------------------------|
| All construction shall conform to the latest requirements of "North Carolina State 2018 residential building |
| in addition to all local codes and regulations.                                                              |
| Should these plans require structural calculations for permitting the contractor shall be required to obtain |

- 3. Should these plans require structural calculations for permitting the contractor shall be required to obtain the services of a structural engineer after notifying DRB DESIGN that such services are required. Release of these plans requires further cooperation among the owner, his/her contractor, and DRB DESIGN. 5. Design and construction are complex and, although the designer performed his services with due care and diligence, perfection is not a guarantee.
- Communication is imperfect and every contingency cannot be anticipated.

Any ambiguity or discrepancy discovered by the use of these plans shall be reported immediately to DRB DESIGN. Failure to notify the DRB DESIGN compounds misunderstandings and increases construction costs. 8. A failure to cooperate by a simple notice to DRB DESIGN shall relieve the designer from any and all

- responsibilities for all consequences.

- Changes made to these plans without the consent of the designer are unauthorized and shall relieve DRB DESIGN of responsibility for any and all consequences arriving out of such changes.
   Written dimensions on these plans always have precedence over scaled dimensions.
   It is the contractors responsibility to verify and be responsible for all dimensions and square footage prior to construction, as well as conditions on the job site. DRB DESIGN is not responsible for dimension and square footage errors once construction has begun.
   DRB DESIGN must be potified or page variations from the dimensions and conditions shown on these drawings. 12. DRB DESIGN must be potified of any variations from the dimensions and conditions shown on these drawings.