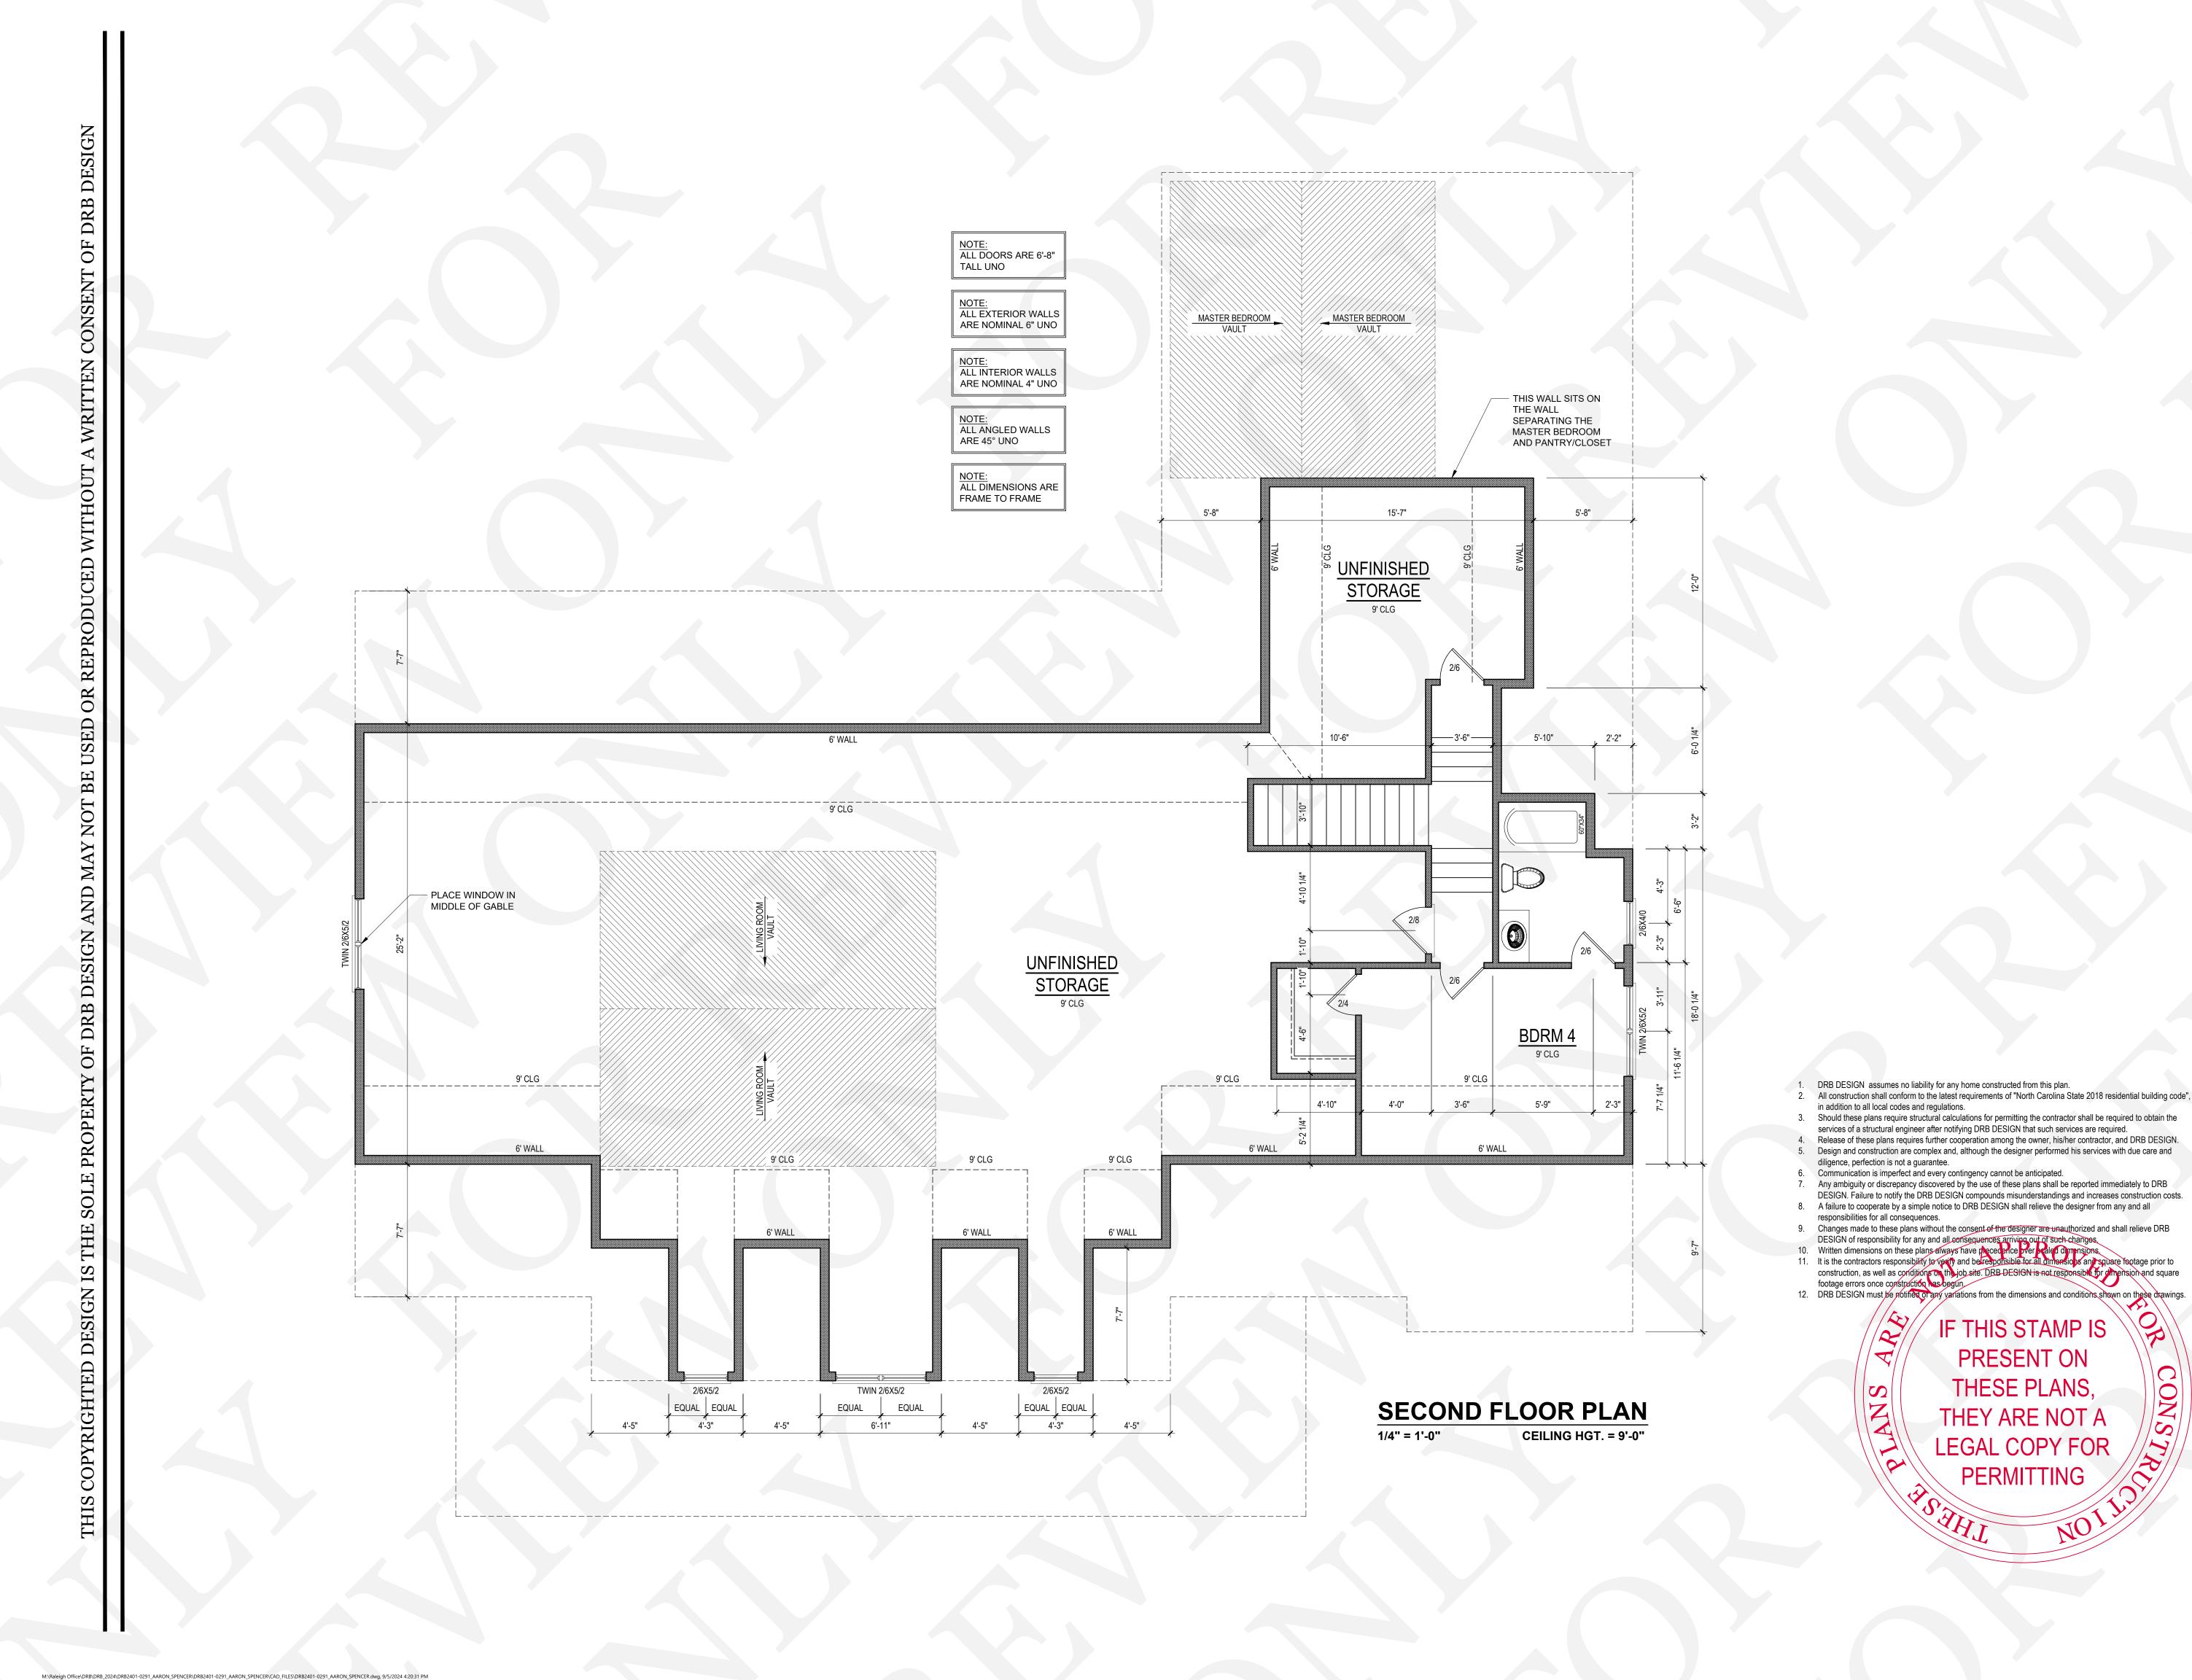

## NOTE: SEE ELEVATIONS FOR WINDOW HDR HGTS

NOTE: ALL DOORS ARE 8'-0" TALL UNO

NOTE: ALL EXTERIOR WALLS ARE NOMINAL 6" UNO

NOTE: ALL INTERIOR WALLS ARE NOMINAL 4" UNO

NOTE: ALL ANGLED WALLS ARE 45° UNO

NOTE: ALL DIMENSIONS ARE FRAME TO FRAME