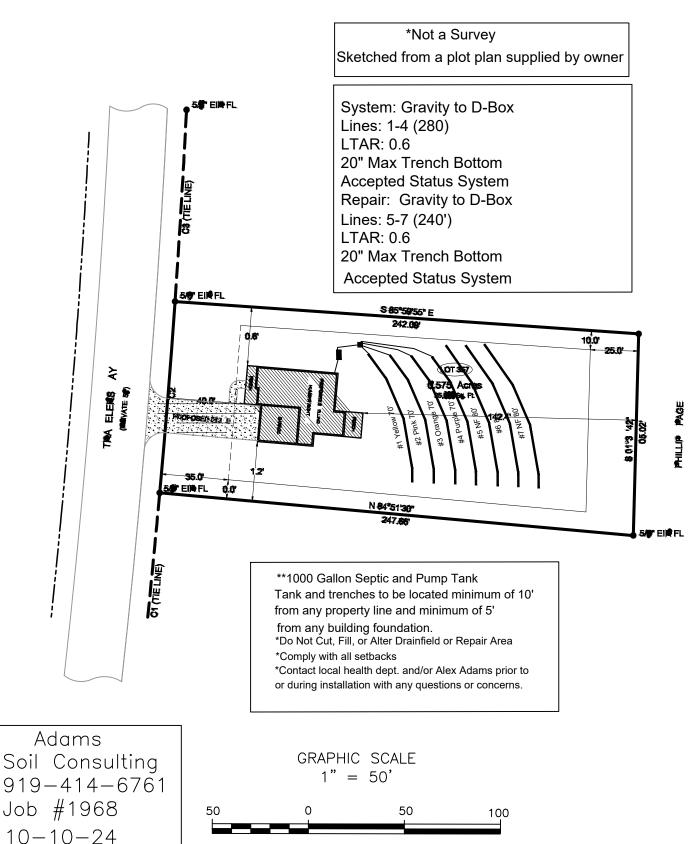

The LSS evaluation is being submitted pursuant to and meets the requirements of G.S. 130A-335(a2).

\*See attached site sketch\*

\*See attached site sketch\*

| Permit #: |
|-----------|
|-----------|

This AOWE/PE submittal is pursuant to and meets the requirements of G.S. 130A-335(a2) and (a5).

\*See attached site sketch\*

| Permit #: |
|-----------|
|-----------|