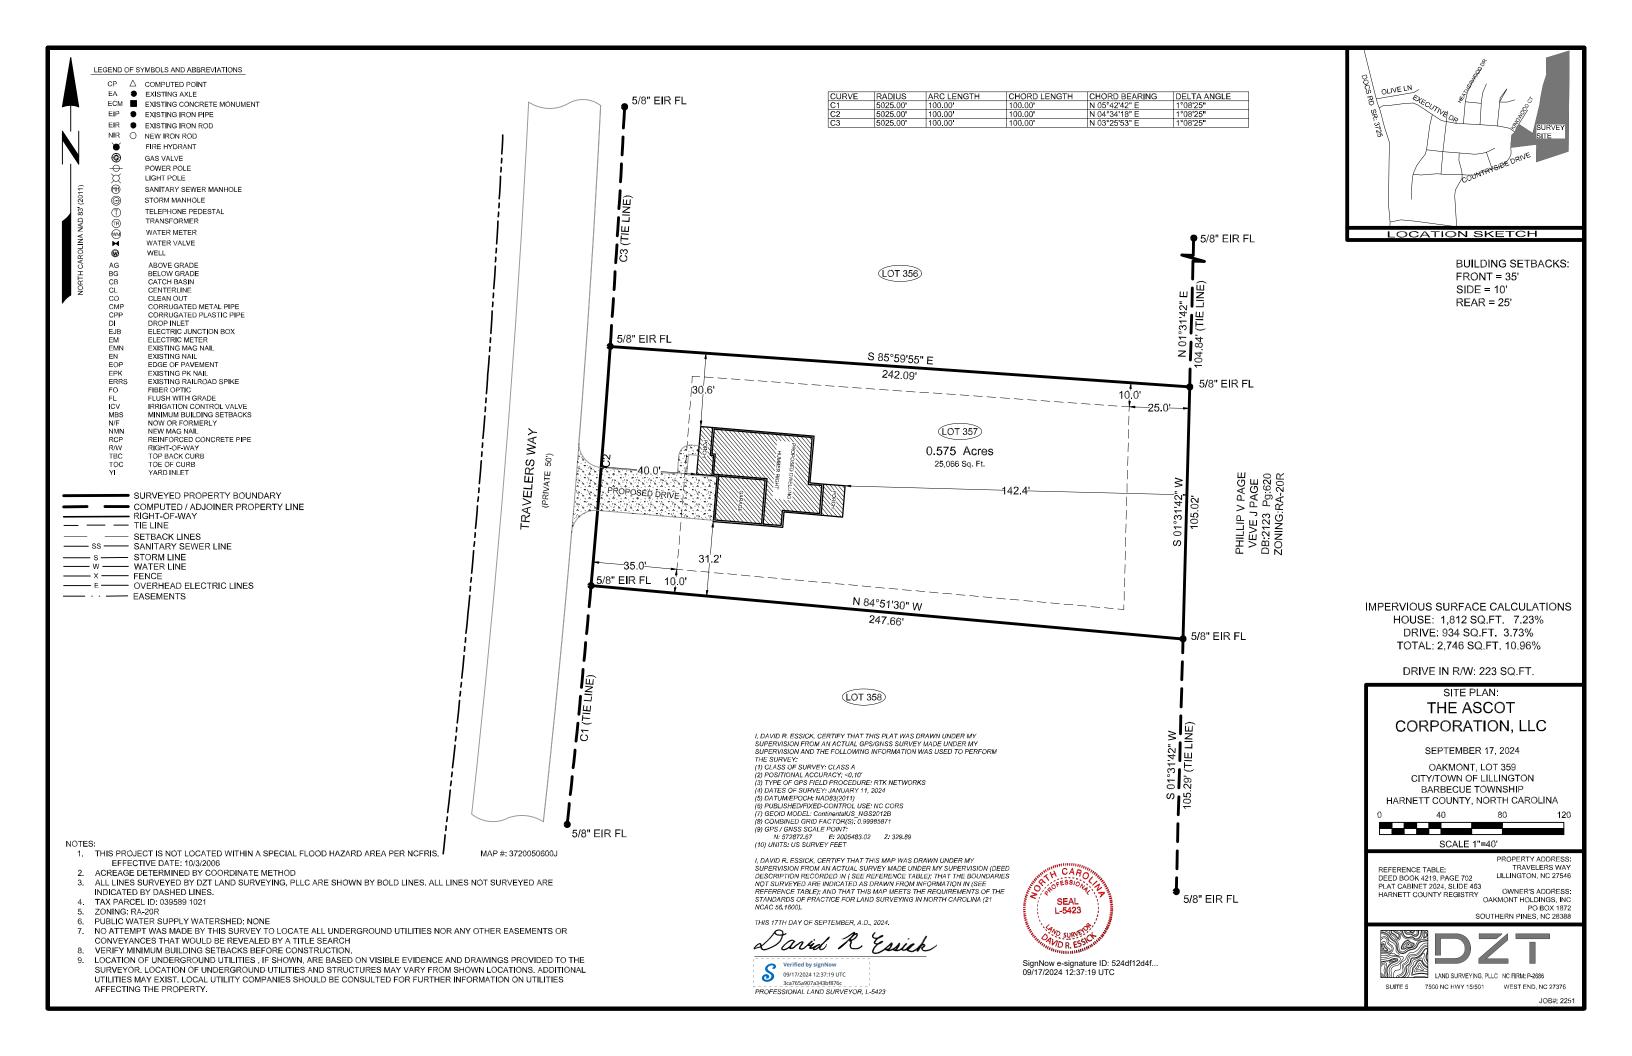

The LSS evaluation is being submitted pursuant to and meets the requirements of G.S. 130A-335(a2).

\*See attached site sketch\*

\*See attached site sketch\*

| Permit #: |
|-----------|
|-----------|

This AOWE/PE submittal is pursuant to and meets the requirements of G.S. 130A-335(a2) and (a5).

\*See attached site sketch\*

| Permit #: |
|-----------|
|-----------|