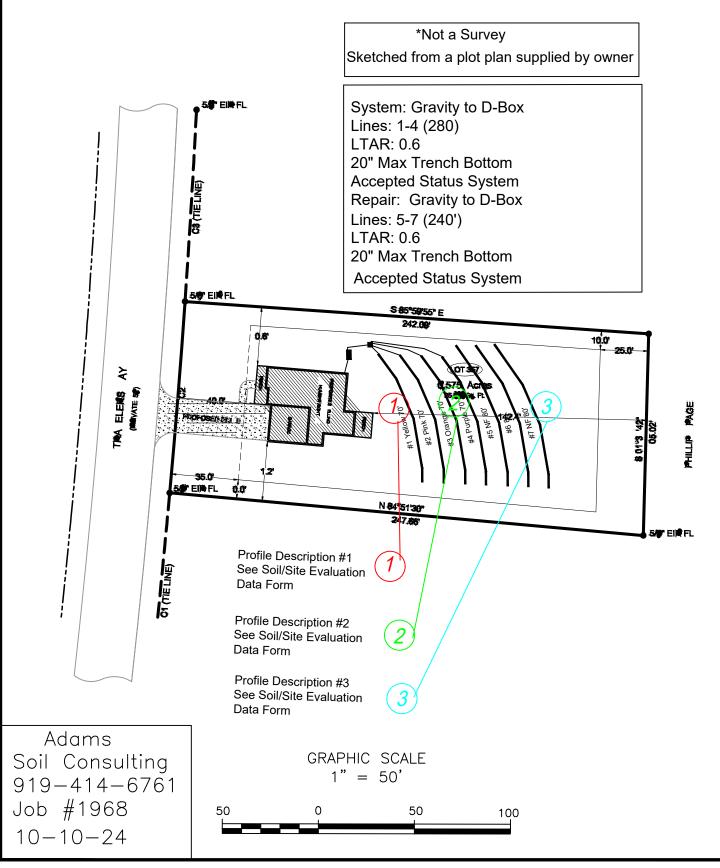

The LSS evaluation is being submitted pursuant to and meets the requirements of G.S. 130A-335(a2).

\*See attached site sketch\*

\*See attached site sketch\*

| Permit #: |
|-----------|
|-----------|

This AOWE/PE submittal is pursuant to and meets the requirements of G.S. 130A-335(a2) and (a5).

\*See attached site sketch\*

| Permit #: |
|-----------|
|-----------|