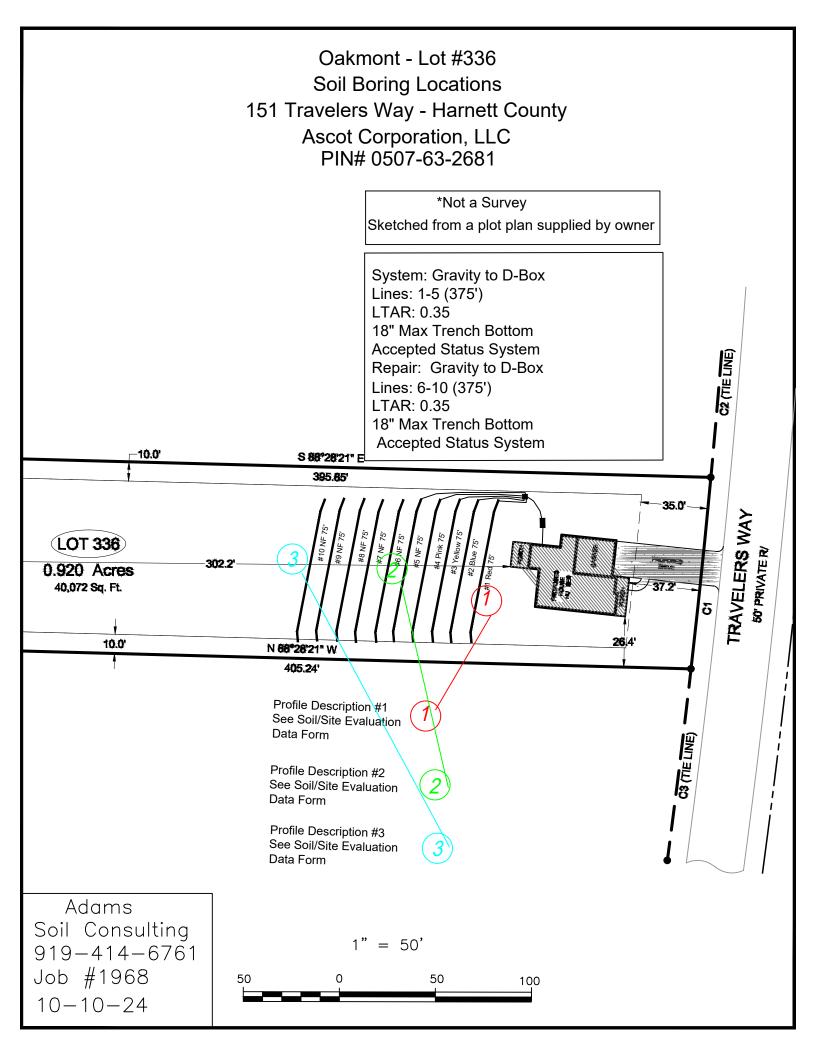

The LSS evaluation is being submitted pursuant to and meets the requirements of G.S. 130A-335(a2).

\*See attached site sketch\*

\*See attached site sketch\*

| Permit #: |
|-----------|
|-----------|