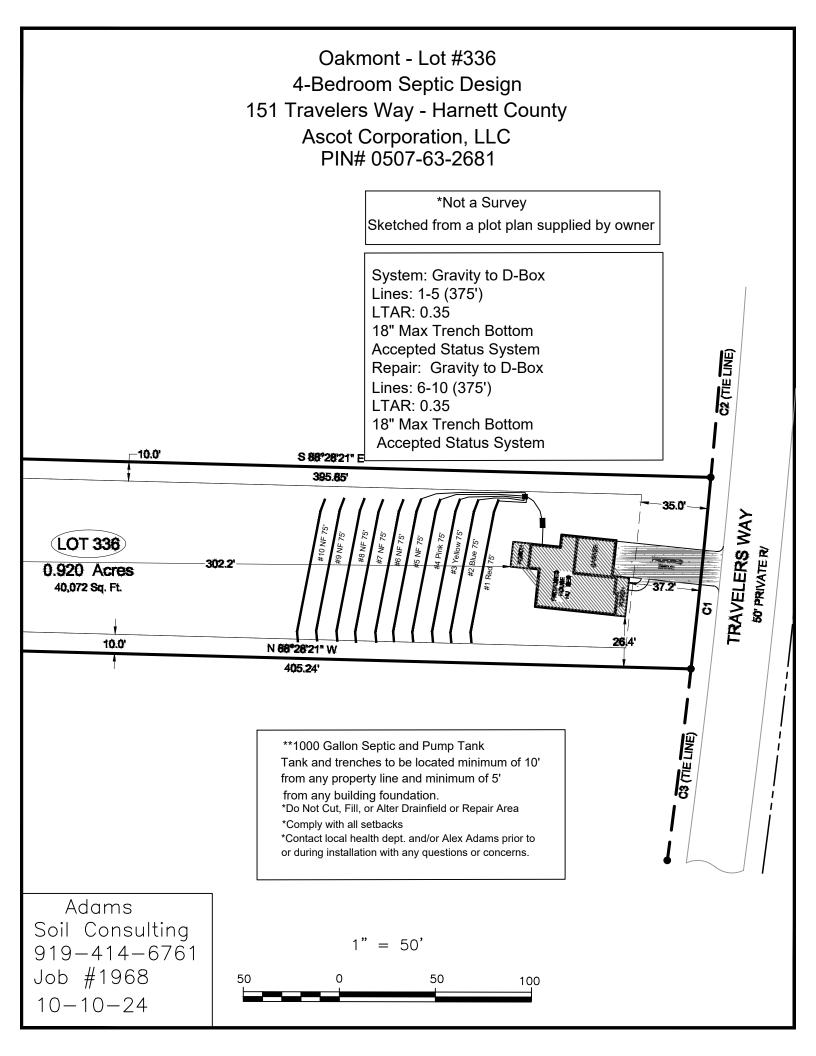

The LSS evaluation is being submitted pursuant to and meets the requirements of G.S. 130A-335(a2).

\*See attached site sketch\*

\*See attached site sketch\*

| Permit #: |
|-----------|
|-----------|