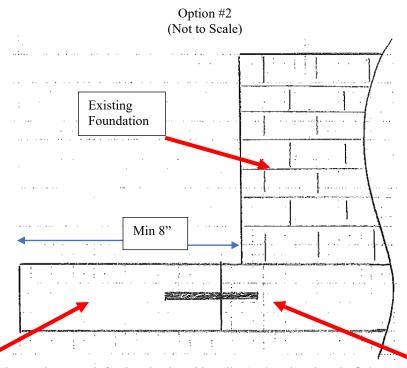

The following conclusions and recommendations were noted:

1) Based on our observations and analysis, the projection ranging of 0" to 2" is not suitable. The footing is to be repaired with (1) of the following options per the attached details. Upon completion, the newly added section of concrete will provide the required support for the anticipated loading conditions.

т 919 773-1200 = в 919 773-9658 250 Shipwash Drive, Suite 104 = Garner = North Carolina = 27529 www.tyndallengineering.com

Match Footing Depth

Excavate 6" wide by 8" deep lug under existing footing

Excavate 8" wide trench to match footing depth and install #4 x 8" rebar dowels @ 8" o.c. Embed rebar 4" w/ epoxy