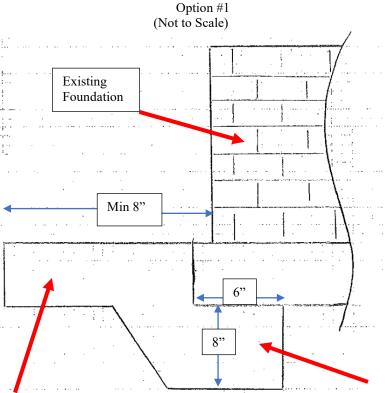

The following conclusions and recommendations were noted:

1) Based on our observations and analysis, the projection ranging of 0" to 2" is not suitable. The footing is to be repaired with (1) of the following options per the attached details. Upon completion, the newly added section of concrete will provide the required support for the anticipated loading conditions.

т 919 773-1200 = в 919 773-9658 250 Shipwash Drive, Suite 104 = Garner = North Carolina = 27529 www.tyndallengineering.com

Match Footing Depth

Excavate 6" wide by 8" deep lug under existing footing

Excavate 8" wide trench to match footing depth and install #4 x 8" rebar dowels @ 8" o.c. Embed rebar 4" w/ epoxy