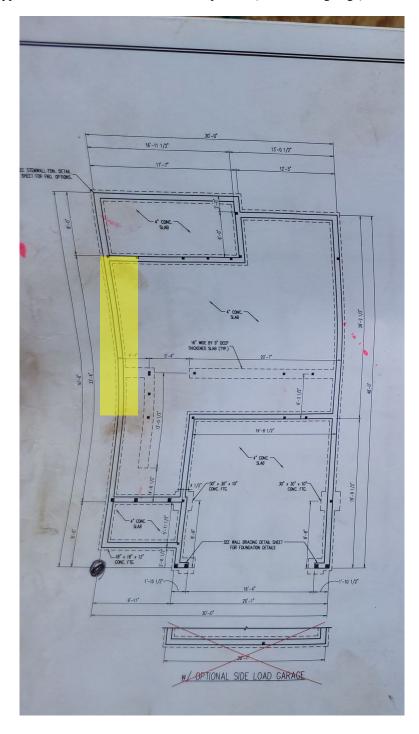

## To Whom It May Concern:

As requested, a representative of Tyndall Engineering & Design, PA (TE&D) was on-site to observe the following item(s):

1) Missing foundation projection at the interior face of the rear end of the left foundation wall.

The following conclusions and recommendations were noted:

1) Based on our observations and analysis, the projection ranging of 0" to 2" is not suitable. The footing is to be repaired with (1) of the following options per the attached details. Upon completion, the newly added section of concrete will provide the required support for the anticipated loading conditions.