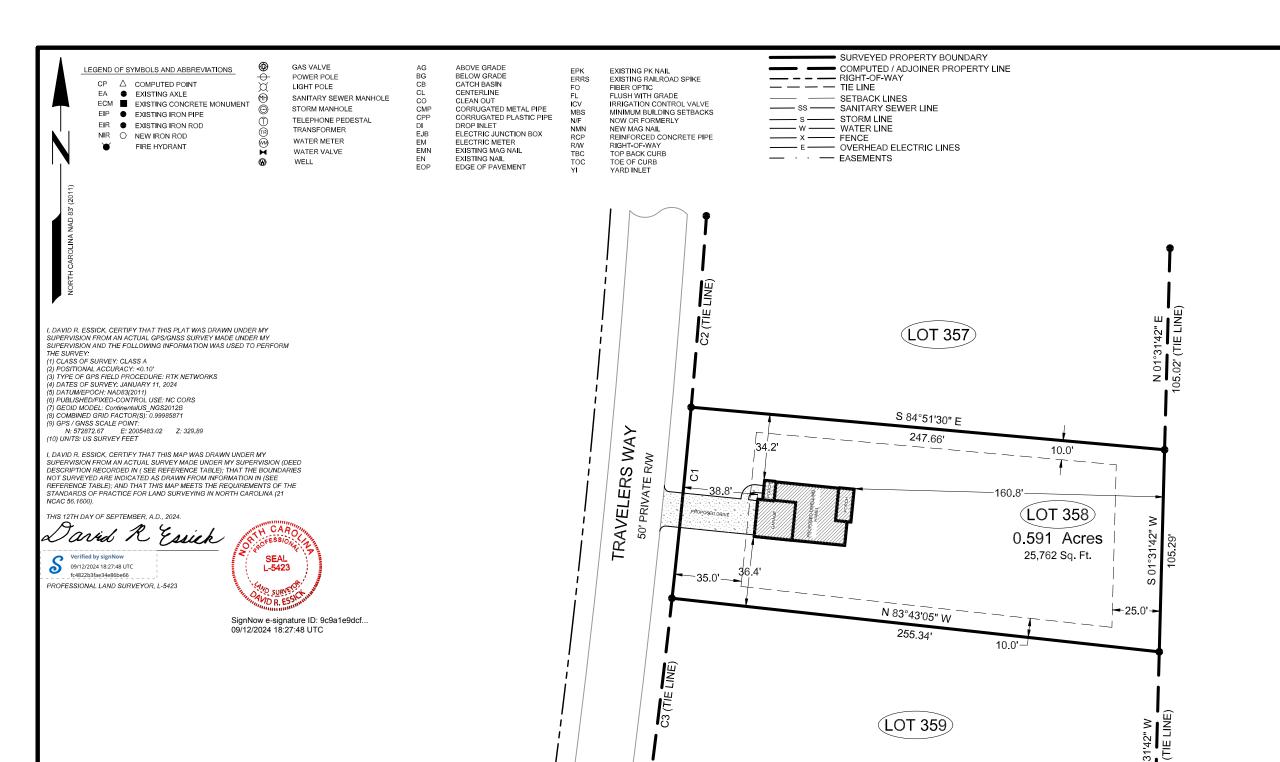

- 1. THIS PROJECT IS NOT LOCATED WITHIN A SPECIAL FLOOD HAZARD AREA PER NCFRIS.
- ACREAGE DETERMINED BY COORDINATE METHOD
- ALL LINES SURVEYED BY DZT LAND SURVEYING, PLLC ARE SHOWN BY BOLD LINES. ALL LINES NOT SURVEYED ARE INDICATED BY DASHED LINES.
- TAX PARCEL ID: 039589 1021
- ZONING: RA-20R
- PUBLIC WATER SUPPLY WATERSHED: NONE
- NO ATTEMPT WAS MADE BY THIS SURVEY TO LOCATE ALL UNDERGROUND UTILITIES NOR ANY OTHER EASEMENTS OR CONVEYANCES THAT WOULD BE REVEALED BY A TITLE **SEARCH**
- VERIFY MINIMUM BUILDING SETBACKS BEFORE CONSTRUCTION.
- LOCATION OF UNDERGROUND UTILITIES, IF SHOWN, ARE BASED ON VISIBLE EVIDENCE AND DRAWINGS PROVIDED TO THE SURVEYOR. LOCATION OF UNDERGROUND UTILITIES AND STRUCTURES MAY VARY FROM SHOWN LOCATIONS. ADDITIONAL UTILITIES MAY EXIST. LOCAL UTILITY COMPANIES SHOULD BE CONSULTED FOR FURTHER INFORMATION ON UTILITIES AFFECTING THE PROPERTY.

## SITE PLAN: THE ASCOT CORPORATION, LLC

**SEPTEMBER 12, 2024** 

OAKMONT, LOT 358 CITY/TOWN OF LILLINGTON BARBECUE TOWNSHIP HARNETT COUNTY, NORTH CAROLINA

100

SCALE 1"=50"

REFERENCE TABLE: DEED BOOK 4219, PAGE 702 HARNETT COUNTY REGISTRY

BUILDING SETBACKS:

FRONT = 35'

SIDE = 10'

REAR = 25'

TRAVELERS WAY LILLINGTON, NC 27546

OWNER'S ADDRESS: OAKMONT HOLDINGS, INC. PO BOX 1872 SOUTHERN PINES, NC 28388