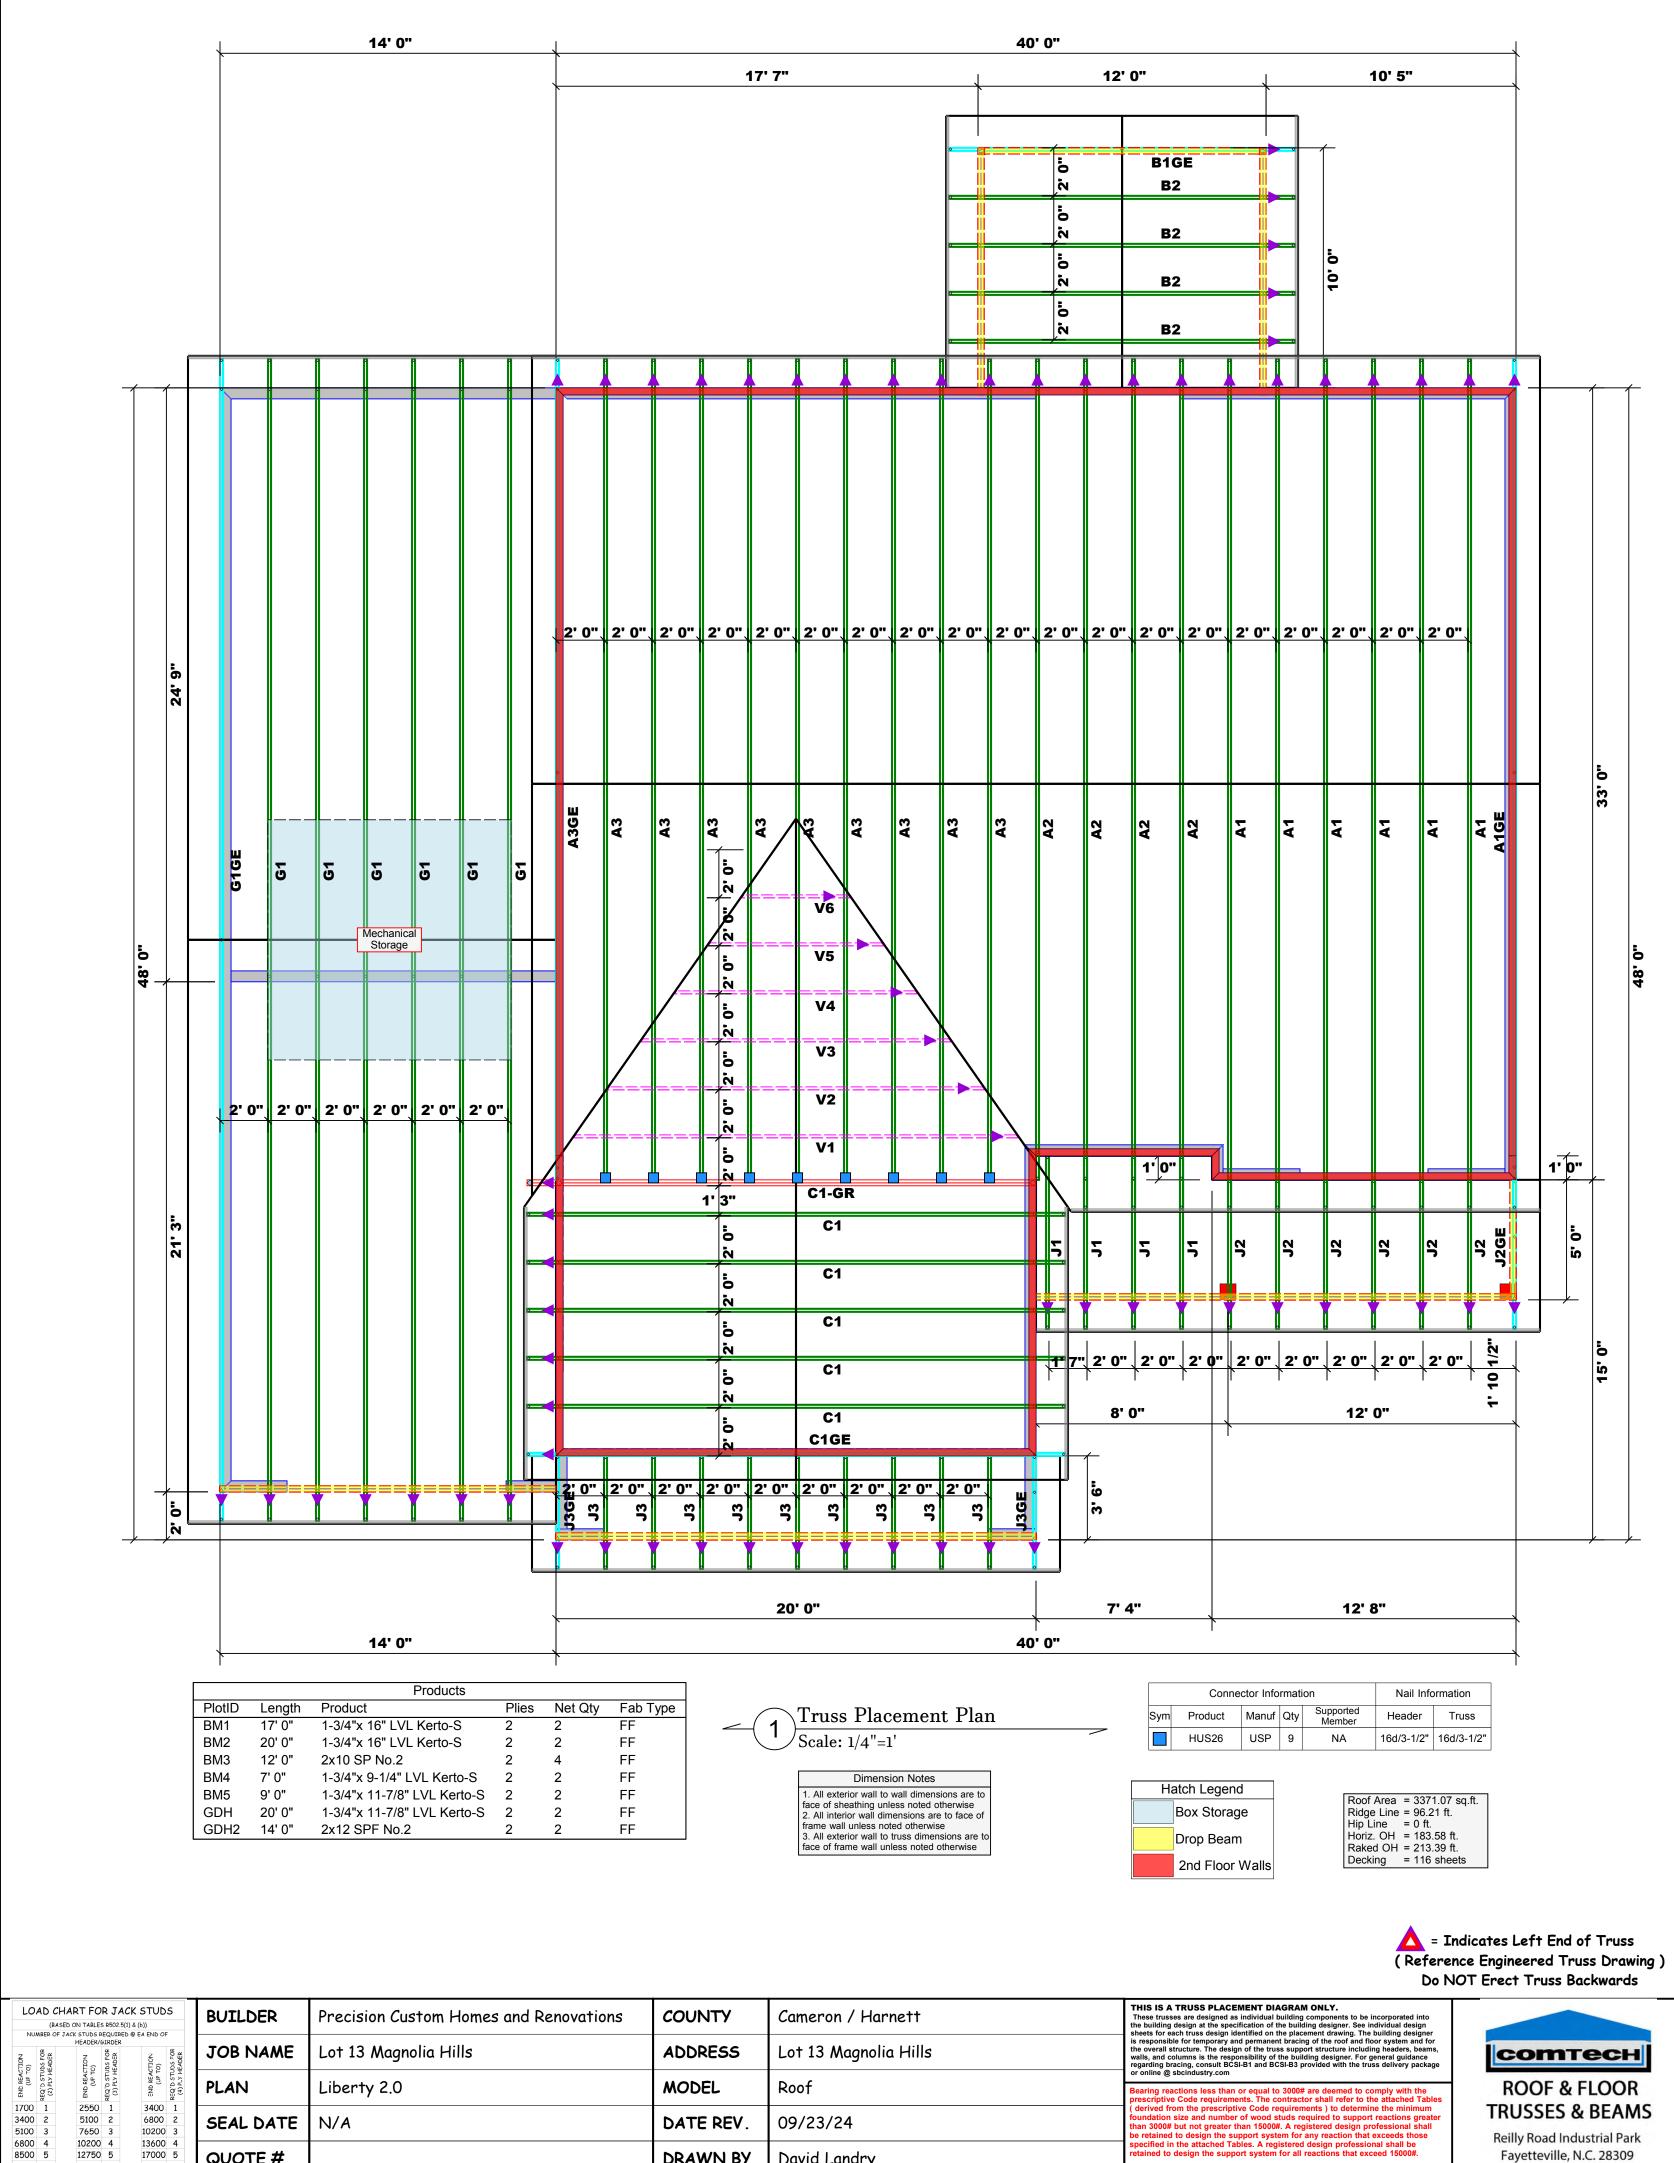

1700 1

3400 2

5100 3

6800 4

8500 5

10200 6

11900 7

13600 8

15300 9

2550 1

5100 2

7650 3

10200 4

12750 5

15300 6

3400 1

6800 2

10200 3

13600 4

17000 5

SEAL DATE

QUOTE #

JOB#

N/A

J0824-4837

**ROOF & FLOOR TRUSSES & BEAMS** Reilly Road Industrial Park

Fayetteville, N.C. 28309

Phone: (910) 864-8787

Fax: (910) 864-4444

David Landry