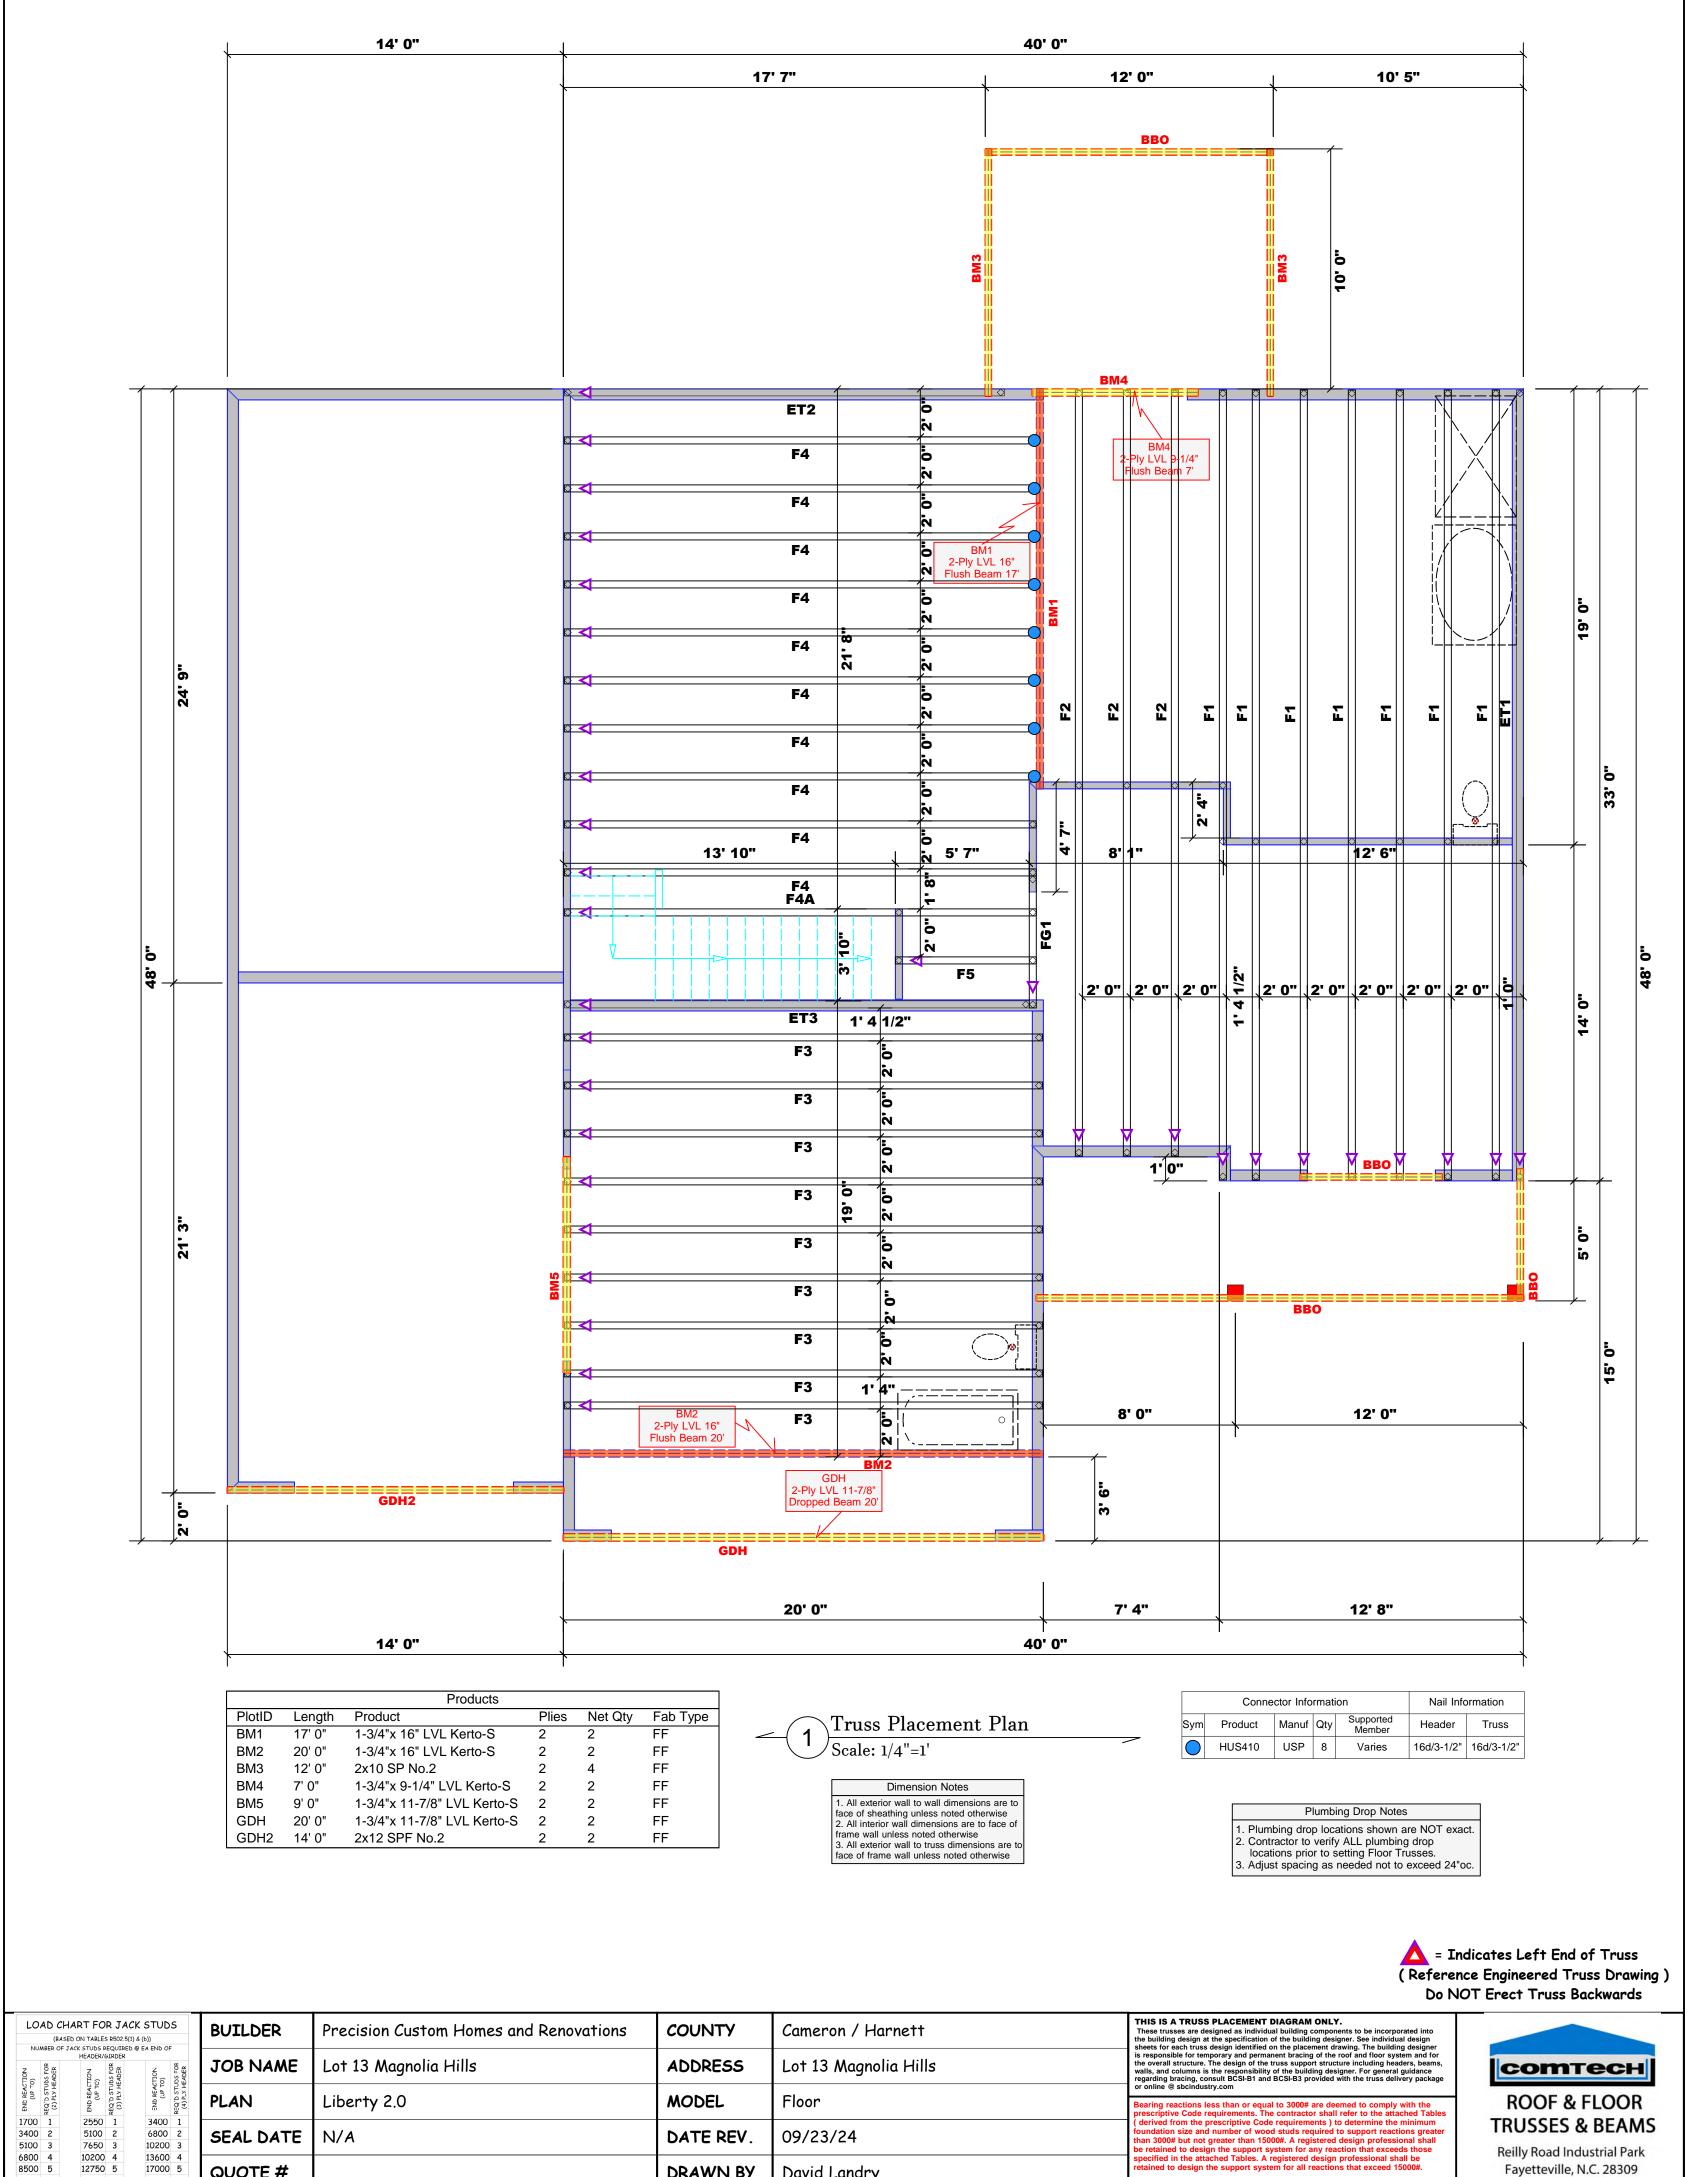

09/23/24

David Landry

Neil Baggett

DATE REV.

DRAWN BY

SALESMAN

1700 1

3400 2

5100 3

6800 4

8500 5

10200 6

11900 7

13600 8

15300 9

2550 1

5100 2

7650 3

10200 4

12750 5

15300 6

3400 1

6800 2

10200 3

13600 4

17000 5

SEAL DATE

QUOTE #

JOB#

N/A

J0824-4837

**ROOF & FLOOR TRUSSES & BEAMS** 

Reilly Road Industrial Park Fayetteville, N.C. 28309 Phone: (910) 864-8787 Fax: (910) 864-4444

David Landry

09/23/24

David Landry

Neil Baggett

DATE REV.

DRAWN BY

SALESMAN