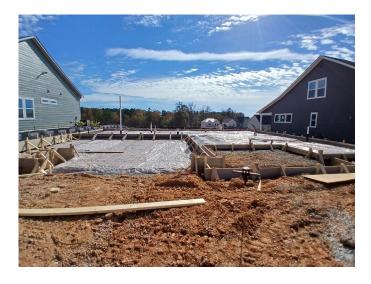

- 1) Observe the materials/conditions of the monolithic slab foundation bearing soils.
- 3<sup>rd</sup> Party footing excavation observations.

The following conclusions and recommendations were noted:

- 1) The materials/condition of the monoslab foundation bearing soils were visually observed, qualitatively probed, and subjected to Static Cone Penetrometer (SCP) testing. Based on our observations and analysis, the in-situ soils were noted as being adequate to support the anticipated loading conditions (2000 PSF) provided that the footing soils have not been exposed to inclement weather after our visit.
- The existing excavated monolithic slab footing was visually observed with regards to compliance with the project plans and applicable provisions of the 2018 North Carolina Residential Building Code. Based on our visual observations and analysis, the existing footings and slab were prepared in general accordance with the project plans and applicable provisions of the 2018 North Carolina Residential Building Code.